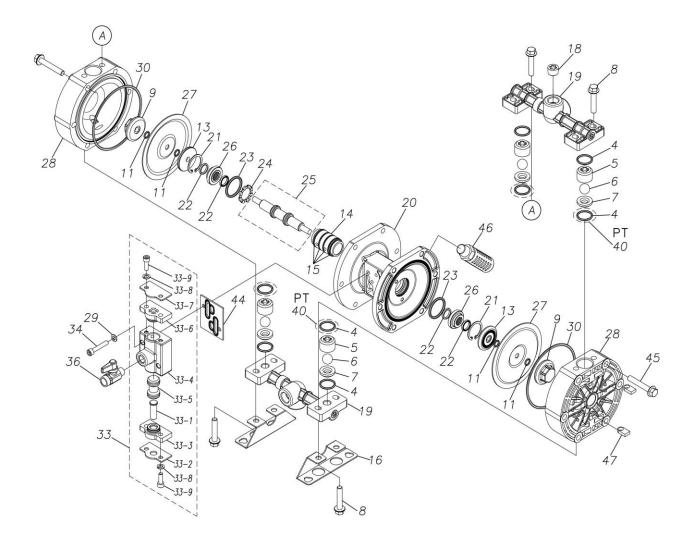

## TC-X101PN

1D00026MP

| Ref.No. | Parts No. | Description           | Parts<br>Component | Remark |
|---------|-----------|-----------------------|--------------------|--------|
| 4       | 9S1BP0021 | O RING P-21           | 8                  |        |
| 5       | 1D20027PB | VALVE STOPPER         | 4                  |        |
| 6       | 1D20005BB | BALL                  | 4                  |        |
| 7       | 1D20029PM | VALVE SEAT            | 4                  |        |
| 8       | 9B2210840 | BOLT M8×40            | 8                  |        |
| 9       | 1D20028PM | CENTER DISK           | 2                  |        |
| 11      | 9S1BP0008 | O RING P-8            | 4                  |        |
| 13      | 1E20024AM | CENTER DISK           | 2                  |        |
| 14      | 1D30023MM | SLEEVE                | 1                  |        |
| 15      | 9S1BJ1026 | O RING JASO-1026      | 4                  |        |
| 16      | 1D30003MM | BASE                  | 2                  |        |
| 18      | 1H30043MB | PLUG                  | 2                  |        |
| 19      | 1D10008MP | MANIFOLD ASSEMBLY     | 2                  |        |
| 20      | 1D30013MP | BODY                  | 1                  |        |
| 21      | 9R1120030 | RETAINING RING        | 2                  |        |
| 22      | 9S2BA0014 | PACKING               | 4                  |        |
| 23      | 9S1BG0030 | O RING G-30           | 2                  |        |
| 24      | 1D30014MB | SPACER                | 1                  |        |
| 25      | 1D10004MK | CENTER ROD ASSEMBLY   | 1                  |        |
| 26      | 1D30015MM | CENTER ROD GUIDE      | 2                  |        |
| 27      | 1D20018BB | DIAPHRAGM             | 2                  |        |
| 28      | 1D20026PM | OUT CHAMBER           | 2                  |        |
| 29      | 9W2210600 | SPRING LOCK WASHER M6 | 2                  |        |
| 30      | 9S1BG0105 | O RING G-105          | 2                  |        |

Parts List

### TC-X101PN

### 1D00026MP

| Ref.No. | Parts No. | Description                     | Parts<br>Component | Remark                                                                                                                   |
|---------|-----------|---------------------------------|--------------------|--------------------------------------------------------------------------------------------------------------------------|
| 33      | 1D10003MP | VALVE BODY ASSEMBLY             | 1                  |                                                                                                                          |
| 33-1    | 1D30007MM | RESET BUTTON                    | 1                  | The parts of #33 are available with a set as<br>[1D10003MP:VALVE BODY ASSEMBLY]. This<br>is also available individually. |
| 33-2    | 1D30008MM | REINFORCEMENT PLATE VALVE LOWER | 1                  |                                                                                                                          |
| 33-3    | 1D30009MB | SPOOL STOPPER LOWER             | 1                  |                                                                                                                          |
| 33-4    | 1D30010MP | VALVE BODY                      | 1                  |                                                                                                                          |
| 33-5    | 1D10002MK | SPOOL ASSEMBLY                  | 1                  |                                                                                                                          |
| 33-6    | 1D30011MB | SPOOL STOPPER UPPER             | 1                  |                                                                                                                          |
| 33-7    | 1D30012MM | REINFORCEMENT VALVE UPPER       | 1                  |                                                                                                                          |
| 33-8    | 9W2210600 | SPRING LOCK WASHER M6           | 4                  |                                                                                                                          |
| 33-9    | 9B3210618 | BOLT M6×18                      | 4                  |                                                                                                                          |
| 34      | 9B3220635 | BOLT M6 × 35                    | 2                  |                                                                                                                          |
| 36      | 1E90002MP | BALL VALVE                      | 1                  |                                                                                                                          |
| 39      | 1H90001MB | SEAL TAPE                       | 1                  |                                                                                                                          |
| 44      | 1D30017MB | VALVE BODY GASKET               | 1                  |                                                                                                                          |
| 45      | 9B2210850 | BOLT M8×50                      | 12                 |                                                                                                                          |
| 46      | 1D90001MP | SILENCER                        | 1                  |                                                                                                                          |
| 47      | 1D30022MM | NAT OUT CHAMBER                 | 8                  |                                                                                                                          |