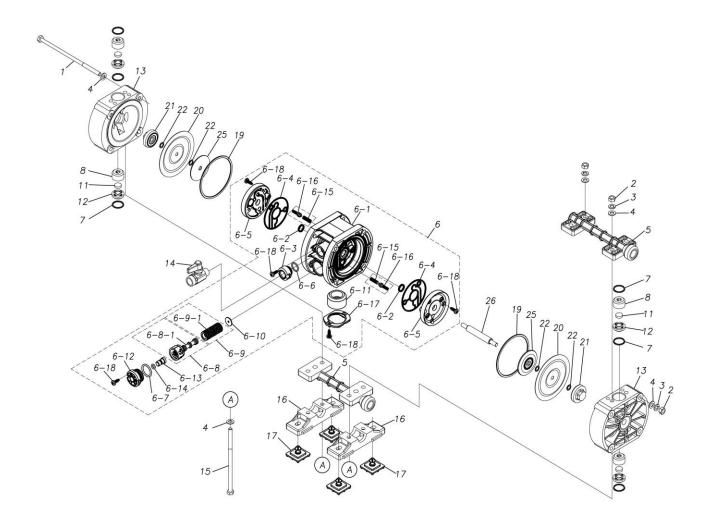

## Model: TC-X051VT

Model Number: 1C00049MP

The part list and exploded view drawing as attached below indicate the full list of parts for the above mentioned pump model.

When ordering parts take care to select the correct model pump and required parts. Also be aware that models may change over time as improvements are made so crossreferencing the pumps serial number assembly date and service code are also recommended.

Please contact your Pump Distributor directly for more information.

Parts List

TC-X051VT

1C00049MP

| Ref.No. | Parts No. | Description                  | Parts<br>Component | Remark                                                                                                                             |
|---------|-----------|------------------------------|--------------------|------------------------------------------------------------------------------------------------------------------------------------|
| 1       | 9B1290602 | BOLT M6 × 140                | 4                  |                                                                                                                                    |
| 2       | 9N1210600 | NUT M6                       | 8                  |                                                                                                                                    |
| 3       | 9W2210600 | SPRING LOCK WASHER M6        | 8                  |                                                                                                                                    |
| 4       | 9W1210600 | PLAIN WASHER M6              | 16                 |                                                                                                                                    |
| 5       | 1C20010KP | MANIFOLD                     | 2                  |                                                                                                                                    |
| 6       | 1C10067MP | BODY ASSEMBLY                | 1                  |                                                                                                                                    |
| 6-1     | 1C30076MB | BODY                         | 1                  | The parts of #6 are available with a set as<br>[1C10067MP:BODY ASSEMBLY]. This is also<br>available individually.                  |
| 6-2     | 9S2BA0010 | PACKING                      | 2                  |                                                                                                                                    |
| 6-3     | 1C30079MP | CAP BODY IN                  | 1                  |                                                                                                                                    |
| 6-4     | 1C30080MB | PACKING BODY                 | 2                  |                                                                                                                                    |
| 6-5     | 1C30077MB | AIR CHAMBER                  | 2                  |                                                                                                                                    |
| 6-6     | 9S1B90005 | O RING                       | 1                  |                                                                                                                                    |
| 6-7     | 9S1BP0018 | O RING P-18                  | 1                  |                                                                                                                                    |
| 6-8     | 1C10017MK | C SPOOL ASSEMBLY (Looped C®) | 1                  |                                                                                                                                    |
| 6-8-1   | 1C30024MM | SEAL RING                    | 5                  | The parts of #6−8 are available with a set as<br>[1C10017MK∶C SPOOL ASSEMBLY (Looped<br>C®)]. This is also available individually. |
| 6–9     | 1C10011MK | SLEEVE ASSEMBLY              | 1                  | The parts of #6 are available with a set as [1C10067MP : BODY ASSEMBLY]. This is also available individually.                      |

### TC-X051VT

### 1C00049MP

| Ref.No. | Parts No. | Description          | Parts<br>Component | Remark                                                                                                              |
|---------|-----------|----------------------|--------------------|---------------------------------------------------------------------------------------------------------------------|
| 6-9-1   | 9S1B90005 | O RING               | 6                  | The parts of #6-9 are available with a set as [1C10011MK:SLEEVE ASSEMBLY]. This is also available individually.     |
| 6-10    | 1C30013MB | CUSHION              | 1                  |                                                                                                                     |
| 6-11    | 1E30033MB | SILENCER             | 1                  | The parts of #6 are available with a set as<br>[1C10067MP : BODY ASSEMBLY]. This is also<br>available individually. |
| 6-12    | 1C30078MB | CAP RESET BUTTON     | 1                  |                                                                                                                     |
| 6-13    | 1C30081MM | RESET BUTTON         | 1                  |                                                                                                                     |
| 6-14    | 9S1BP0005 | O RING P-5           | 1                  |                                                                                                                     |
| 6-15    | 1C30018MM | SPRING               | 2                  |                                                                                                                     |
| 6-16    | 1C10004MK | PILOT VALVE ASSEMBLY | 2                  |                                                                                                                     |
| 6-17    | 1C30085MB | STOPPER SILENCER     | 1                  |                                                                                                                     |
| 6-18    | 9T7224012 | SCREW M4×12          | 12                 |                                                                                                                     |
| 7       | 9S1TP0016 | O RING P-16          | 6                  |                                                                                                                     |
| 8       | 1C20011KB | VALVE STOPPER        | 4                  |                                                                                                                     |
| 11      | 1C20012TM | FLAT VALVE           | 4                  |                                                                                                                     |
| 12      | 1C20013KB | VALVE SEAT           | 4                  |                                                                                                                     |
| 13      | 1C20020KM | OUT CHAMBER          | 2                  |                                                                                                                     |
| 14      | 1E90002MP | BALL VALVE           | 1                  |                                                                                                                     |
| 15      | 9B1290601 | BOLT M6 × 125        | 4                  |                                                                                                                     |
| 16      | 1C30030MB | BASE                 | 2                  |                                                                                                                     |
| 17      | 1C30031MB | RUBBER FEET          | 4                  |                                                                                                                     |
| 19      | 9S1BG0070 | O RING G-70          | 2                  |                                                                                                                     |
| 20      | 1C20007T2 | DIAPHRAGM            | 2                  |                                                                                                                     |
| 21      | 1C20024KB | CENTER DISK          | 2                  |                                                                                                                     |
| 22      | 9S1TP0006 | O RING P-6           | 4                  |                                                                                                                     |
| 25      | 1C30032MM | CENTER DISK          | 2                  |                                                                                                                     |
| 26      | 1C20009MM | CENTER ROD           | 1                  |                                                                                                                     |