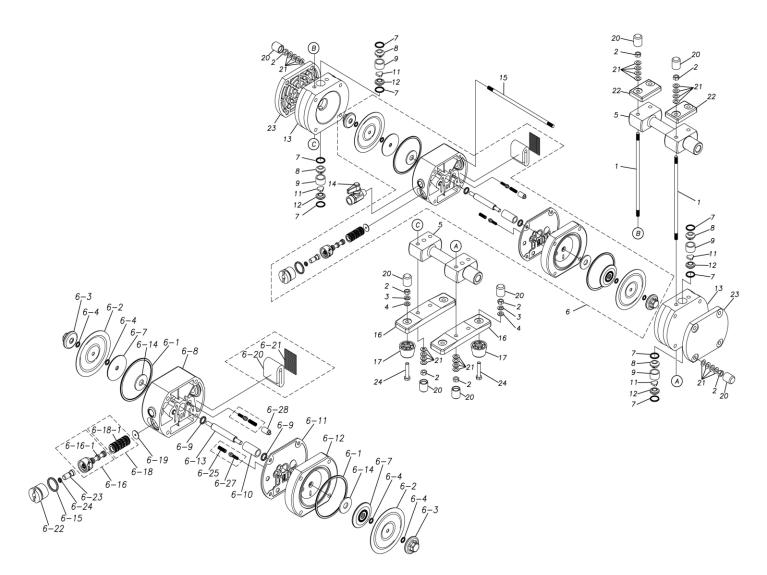

## Model: TC-X050HT

Model Number: 1C00032MP

The part list and exploded view drawing as attached below indicate the full list of parts for the above mentioned pump model.

When ordering parts take care to select the correct model pump and required parts. Also be aware that models may change over time as improvements are made so crossreferencing the pumps serial number assembly date and service code are also recommended.

Please contact your Pump Distributor directly for more information.

Parts List

TC-X050HT

1C00032MP

| Ref.No. | Parts No. | Description                  | Parts<br>Component | Remark                                                                                                              |
|---------|-----------|------------------------------|--------------------|---------------------------------------------------------------------------------------------------------------------|
| 1       | 1C30001MM | TIE ROD                      | 4                  |                                                                                                                     |
| 2       | 9N1210600 | NUT M6                       | 20                 |                                                                                                                     |
| 3       | 9W2210600 | SPRING LOCK WASHER M6        | 4                  |                                                                                                                     |
| 4       | 9W1210600 | PLAIN WASHER M6              | 4                  |                                                                                                                     |
| 5       | 1C20001TP | MANIFOLD                     | 2                  |                                                                                                                     |
| 6       | 1C10030MP | BODY ASSEMBLY                | 1                  |                                                                                                                     |
| 6-1     | 9S1VG0070 | O RING G-70                  | 2                  |                                                                                                                     |
| 6-2     | 1C20007T2 | DIAPHRAGM                    | 2                  |                                                                                                                     |
| 6-3     | 1C20008TM | CENTER DISK                  | 2                  | The parts of #6 are available with a set as<br>[1C10030MP : BODY ASSEMBLY]. This is also<br>available individually. |
| 6-4     | 9S1TP0006 | O RING P-6                   | 4                  |                                                                                                                     |
| 6-7     | 1C30007MM | CENTER DISK                  | 2                  |                                                                                                                     |
| 6-8     | 1C30008MP | BODY L                       | 1                  |                                                                                                                     |
| 6-9     | 9S2VA0010 | PACKING                      | 2                  |                                                                                                                     |
| 6-10    | 1C30009MB | BUSHING                      | 1                  |                                                                                                                     |
| 6-11    | 1C30010MB | GASKET                       | 1                  |                                                                                                                     |
| 6-12    | 1C30011MM | BODY S                       | 1                  |                                                                                                                     |
| 6-13    | 1C20009MM | CENTER ROD                   | 1                  |                                                                                                                     |
| 6-14    | 1H30027MB | CUSHION                      | 2                  |                                                                                                                     |
| 6-15    | 9S1VP0020 | O RING P-20                  | 1                  |                                                                                                                     |
| 6-16    | 1C10002MK | C SPOOL ASSEMBLY (Looped C®) | 1                  |                                                                                                                     |

### 1C00032MP

-

| Ref.No. | Parts No. | Description          | Parts<br>Component | Remark                                                                                                              |
|---------|-----------|----------------------|--------------------|---------------------------------------------------------------------------------------------------------------------|
| 6-16-1  | 1C30024MM | SEAL RING            | 5                  |                                                                                                                     |
|         |           |                      |                    |                                                                                                                     |
|         |           |                      |                    |                                                                                                                     |
|         |           |                      |                    |                                                                                                                     |
| 6-18    | 1C10011MK | SLEEVE ASSEMBLY      | 1                  | The parts of #6 are available with a set as<br>[1C10030MP : BODY ASSEMBLY]. This is also<br>available individually. |
| 6-18-1  | 9S1B90005 | O RING               | 6                  | The parts of #6-18 are available with a set as [1C10011MK:SLEEVE ASSEMBLY]. This is also available individually.    |
| 6-19    | 1C30013MB | CUSHION              | 1                  |                                                                                                                     |
| 6-20    | 1C30014MB | SILENCER             | 1                  |                                                                                                                     |
| 6-21    | 1C30015MB | MESH                 | 1                  | The parts of #6 are available with a set as<br>[1C10030MP:BODY ASSEMBLY]. This is also<br>available individually.   |
| 6-22    | 1C30016MM | САР                  | 1                  |                                                                                                                     |
| 6-23    | 1C30017MM | RESET BUTTON         | 1                  |                                                                                                                     |
| 6-24    | 9S1VP0005 | O RING P-5           | 1                  |                                                                                                                     |
| 6-25    | 1C30018MM | SPRING               | 2                  |                                                                                                                     |
| 6-27    | 1C10004MK | PILOT VALVE ASSEMBLY | 2                  |                                                                                                                     |
| 6-28    | 1C30019MB | STOPPER              | 1                  |                                                                                                                     |
| 7       | 9S1TP0014 | O RING P-14          | 8                  |                                                                                                                     |
| 8       | 1C20002TM | VALVE STOPPER        | 4                  |                                                                                                                     |
| 9       | 1C20003TM | VALVE GUIDE          | 4                  |                                                                                                                     |
| 11      | 1C20017TM | FLAT VALVE           | 4                  |                                                                                                                     |
| 12      | 1C20005TM | VALVE SEAT           | 4                  |                                                                                                                     |
| 13      | 1C20006TM | OUT CHAMBER          | 2                  |                                                                                                                     |
| 14      | 1E90002MP | BALL VALVE           | 1                  |                                                                                                                     |
| 15      | 1C30002MM | TIE ROD              | 4                  |                                                                                                                     |
| 16      | 1C30003MB | BASE                 | 2                  |                                                                                                                     |
| 17      | 1C30004MB | RUBBER FEET          | 4                  |                                                                                                                     |
| 20      | 1E30037TB | САР                  | 20                 |                                                                                                                     |
| 21      | 9W3210600 | CONED DISK SPRING M6 | 64                 |                                                                                                                     |
| 22      | 1C30005MB | REINFORCEMENT PLATE  | 2                  |                                                                                                                     |
| 23      | 1C30006MB | REINFORCEMENT PLATE  | 2                  |                                                                                                                     |
| 24      | 9B1210632 | BOLT M6×32           | 4                  |                                                                                                                     |