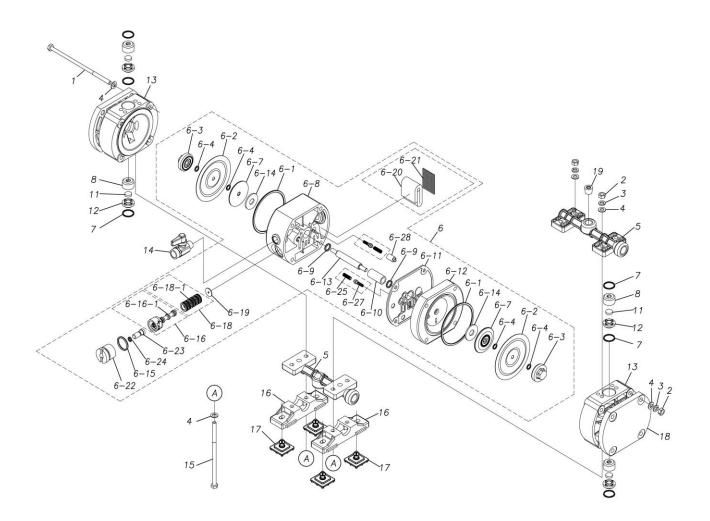

## Model: TC-X050PT

Model Number: 1C00028MP

The part list and exploded view drawing as attached below indicate the full list of parts for the above mentioned pump model.

When ordering parts take care to select the correct model pump and required parts. Also be aware that models may change over time as improvements are made so crossreferencing the pumps serial number assembly date and service code are also recommended.

Please contact your Pump Distributor directly for more information.

Parts List

TC-X050PT

1C00028MP

| Ref.No. | Parts No. | Description                  | Parts<br>Component | Remark                                                                                                            |
|---------|-----------|------------------------------|--------------------|-------------------------------------------------------------------------------------------------------------------|
| 1       | 9B1290604 | BOLT M6 × 160                | 4                  |                                                                                                                   |
| 2       | 9N1210600 | NUT M6                       | 8                  |                                                                                                                   |
| 3       | 9W2210600 | SPRING LOCK WASHER M6        | 8                  |                                                                                                                   |
| 4       | 9W1290600 | PLAIN WASHER M6              | 16                 |                                                                                                                   |
| 5       | 1C20031PP | MANIFOLD                     | 2                  |                                                                                                                   |
| 6       | 1C10012MP | BODY ASSEMBLY                | 1                  |                                                                                                                   |
| 6-1     | 9S1BG0070 | O RING G-70                  | 2                  |                                                                                                                   |
| 6-2     | 1C20007T2 | DIAPHRAGM                    | 2                  |                                                                                                                   |
| 6-3     | 1C20033PB | CENTER DISK                  | 2                  |                                                                                                                   |
| 6-4     | 9S1TP0006 | O RING P-6                   | 4                  | The parts of #6 are available with a set as<br>[1C10012MP:BODY ASSEMBLY]. This is also<br>available individually. |
| 6-7     | 1C30032MM | CENTER DISK                  | 2                  |                                                                                                                   |
| 6-8     | 1C30008MP | BODY L                       | 1                  |                                                                                                                   |
| 6-9     | 9S2BA0010 | PACKING                      | 2                  |                                                                                                                   |
| 6-10    | 1C30009MB | BUSHING                      | 1                  |                                                                                                                   |
| 6-11    | 1C30010MB | GASKET                       | 1                  |                                                                                                                   |
| 6-12    | 1C30011MM | BODY S                       | 1                  | -                                                                                                                 |
| 6-13    | 1C20009MM | CENTER ROD                   | 1                  |                                                                                                                   |
| 6-14    | 1H30027MB | CUSHION                      | 2                  |                                                                                                                   |
| 6-15    | 9S1BP0020 | O RING P-20                  | 1                  |                                                                                                                   |
| 6-16    | 1C10017MK | C SPOOL ASSEMBLY (Looped C®) | 1                  |                                                                                                                   |

### TC-X050PT

#### 1C00028MP

| Ref.No. | Parts No. | Description          | Parts<br>Component | Remark                                                                                                            |
|---------|-----------|----------------------|--------------------|-------------------------------------------------------------------------------------------------------------------|
| 6-16-1  | 1C30024MM | SEAL RING            | 5                  |                                                                                                                   |
| 6-18    | 1C10011MK | SLEEVE ASSEMBLY      | 1                  | The parts of #6 are available with a set as [1C10012MP : BODY ASSEMBLY]. This is also available individually.     |
| 6-18-1  | 9S1B90005 | O RING               | 6                  | The parts of #6-18 are available with a set as [1C10011MK:SLEEVE ASSEMBLY]. This is also available individually.  |
| 6-19    | 1C30013MB | CUSHION              | 1                  |                                                                                                                   |
| 6-20    | 1C30014MB | SILENCER             | 1                  | The parts of #6 are available with a set as<br>[1C10012MP:BODY ASSEMBLY]. This is also<br>available individually. |
| 6-21    | 1C30015MB | MESH                 | 1                  |                                                                                                                   |
| 6-22    | 1C30016MM | САР                  | 1                  |                                                                                                                   |
| 6-23    | 1C30017MM | RESET BUTTON         | 1                  |                                                                                                                   |
| 6-24    | 9S1BP0005 | O RING P-5           | 1                  |                                                                                                                   |
| 6-25    | 1C30018MM | SPRING               | 2                  |                                                                                                                   |
| 6-27    | 1C10004MK | PILOT VALVE ASSEMBLY | 2                  |                                                                                                                   |
| 6-28    | 1C30019MB | STOPPER              | 1                  |                                                                                                                   |
| 7       | 9S1TP0016 | O RING P-16          | 6                  |                                                                                                                   |
| 8       | 1C20011PB | VALVE STOPPER        | 4                  |                                                                                                                   |
| 11      | 1C20012TM | FLAT VALVE           | 4                  |                                                                                                                   |
| 12      | 1C20034PB | VALVE SEAT           | 4                  |                                                                                                                   |
| 13      | 1C20029PM | OUT CHAMBER          | 2                  |                                                                                                                   |
| 14      | 1E90002MP | BALL VALVE           | 1                  |                                                                                                                   |
| 15      | 9B1290605 | BOLT M6×130          | 4                  |                                                                                                                   |
| 16      | 1C30030MB | BASE                 | 2                  |                                                                                                                   |
| 17      | 1C30031MB | RUBBER FEET          | 4                  |                                                                                                                   |
| 18      | 1C30036MB | REINFORCEMENT PLATE  | 2                  |                                                                                                                   |
| 19      | 1D20030PP | PLUG                 | 2                  |                                                                                                                   |
| 20      | 1H90001MB | SEAL TAPE            | 1                  |                                                                                                                   |