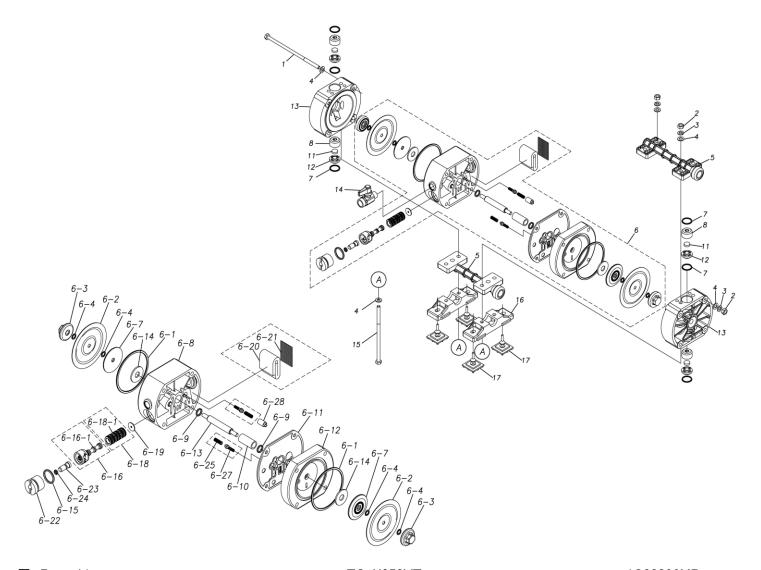

## **Exploded View Drawing and Parts List**

Model: TC-X050VT

Model Number: 1C00026MP

The part list and exploded view drawing as attached below indicate the full list of parts for the above mentioned pump model.

Please contact your Pump Distributor directly for more information.

■ Parts List TC-X050VT 1C00026MP

| Ref.No. | Parts No. | Description                  | Parts<br>Component | Remark                                      |
|---------|-----------|------------------------------|--------------------|---------------------------------------------|
| 1       | 9B1290602 | BOLT M6 × 140                | 4                  |                                             |
| 2       | 9N1210600 | NUT M6                       | 8                  |                                             |
| 3       | 9W2210600 | SPRING LOCK WASHER M6        | 8                  |                                             |
| 4       | 9W1210600 | PLAIN WASHER M6              | 16                 |                                             |
| 5       | 1C20010KP | MANIFOLD                     | 2                  |                                             |
| 6       | 1C10015MP | BODY ASSEMBLY                | 1                  |                                             |
| 6-1     | 9S1BG0070 | O RING G-70                  | 2                  |                                             |
| 6-2     | 1C20007T2 | DIAPHRAGM                    | 2                  |                                             |
| 6-3     | 1C20024KB | CENTER DISK                  | 2                  |                                             |
| 6-4     | 9S1TP0006 | O RING P-6                   | 4                  |                                             |
| 6-7     | 1C30032MM | CENTER DISK                  | 2                  | The parts of #6 are available with a set as |
| 6-8     | 1C30008MP | BODY L                       | 1                  | [1C10015MP:BODY ASSEMBLY]. This is also     |
| 6-9     | 9S2BA0010 | PACKING                      | 2                  | available individually.                     |
| 6-10    | 1C30009MB | BUSHING                      | 1                  |                                             |
| 6-11    | 1C30010MB | GASKET                       | 1                  |                                             |
| 6-12    | 1C30011MM | BODY S                       | 1                  |                                             |
| 6-13    | 1C20009MM | CENTER ROD                   | 1                  |                                             |
| 6-14    | 1H30027MB | CUSHION                      | 2                  |                                             |
| 6-15    | 9S1BP0020 | O RING P-20                  | 1                  |                                             |
| 6-16    | 1C10017MK | C SPOOL ASSEMBLY (Looped C®) | 1                  |                                             |

The parts of #6-16 are available with a set as [1C10017MK: C SPOOL ASSEMBLY (Looped C®)]. This is also available individually.

| Ref.No. | Parts No. | Description          | Parts<br>Component | Remark                                                                                                           |
|---------|-----------|----------------------|--------------------|------------------------------------------------------------------------------------------------------------------|
| 6-16-1  | 1C30024MM | SEAL RING            | 5                  |                                                                                                                  |
| 6-18    | 1C10011MK | SLEEVE ASSEMBLY      | 1                  | The parts of #6 are available with a set as [1C10015MP:BODY ASSEMBLY]. This is also available individually.      |
| 6-18-1  | 9S1B90005 | O RING               | 6                  | The parts of #6-18 are available with a set as [1C10011MK:SLEEVE ASSEMBLY]. This is also available individually. |
| 6-19    | 1C30013MB | CUSHION              | 1                  | The parts of #6 are available with a set as [1C10015MP:BODY ASSEMBLY]. This is also available individually.      |
| 6-20    | 1C30014MB | SILENCER             | 1                  |                                                                                                                  |
| 6-21    | 1C30015MB | MESH                 | 1                  |                                                                                                                  |
| 6-22    | 1C30016MM | CAP                  | 1                  |                                                                                                                  |
| 6-23    | 1C30017MM | RESET BUTTON         | 1                  |                                                                                                                  |
| 6-24    | 9S1BP0005 | O RING P-5           | 1                  |                                                                                                                  |
| 6-25    | 1C30018MM | SPRING               | 2                  |                                                                                                                  |
| 6-27    | 1C10004MK | PILOT VALVE ASSEMBLY | 2                  |                                                                                                                  |
| 6-28    | 1C30019MB | STOPPER              | 1                  |                                                                                                                  |
| 7       | 9S1TP0016 | O RING P-16          | 6                  |                                                                                                                  |
| 8       | 1C20011KB | VALVE STOPPER        | 4                  |                                                                                                                  |
| 11      | 1C20012TM | FLAT VALVE           | 4                  |                                                                                                                  |
| 12      | 1C20013KB | VALVE SEAT           | 4                  |                                                                                                                  |
| 13      | 1C20020KM | OUT CHAMBER          | 2                  |                                                                                                                  |
| 14      | 1E90002MP | BALL VALVE           | 1                  |                                                                                                                  |
| 15      | 9B1290601 | BOLT M6 × 125        | 4                  |                                                                                                                  |
| 16      | 1C30030MB | BASE                 | 2                  |                                                                                                                  |
| 17      | 1C30031MB | RUBBER FEET          | 4                  |                                                                                                                  |