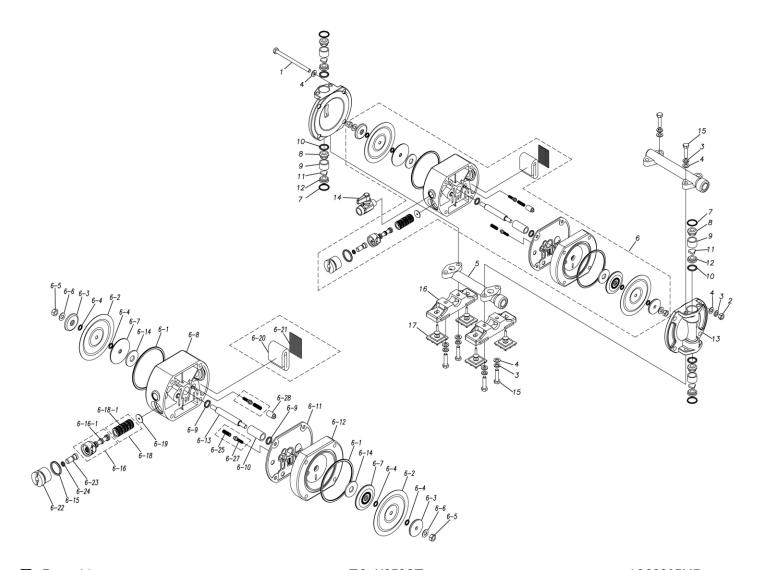

## **Exploded View Drawing and Parts List**

Model: TC-X050ST

Model Number: 1C00025MP

The part list and exploded view drawing as attached below indicate the full list of parts for the above mentioned pump model.

Please contact your Pump Distributor directly for more information.

■ Parts List TC-X050ST 1C00025MP

| Ref.No. | Parts No. | Description                  | Parts<br>Component | Remark                                                          |
|---------|-----------|------------------------------|--------------------|-----------------------------------------------------------------|
| 1       | 9B1210690 | BOLT M6×90                   | 4                  |                                                                 |
| 2       | 9N1210600 | NUT M6                       | 4                  |                                                                 |
| 3       | 9W2210600 | SPRING LOCK WASHER M6        | 12                 |                                                                 |
| 4       | 9W1210600 | PLAIN WASHER M6              | 16                 |                                                                 |
| 5       | 1C10005MP | MANIFOLD ASSEMBLY            | 2                  |                                                                 |
| 6       | 1C10014MP | BODY ASSEMBLY                | 1                  |                                                                 |
| 6-1     | 9S1BG0070 | O RING G-70                  | 2                  |                                                                 |
| 6-2     | 1C20007T2 | DIAPHRAGM                    | 2                  |                                                                 |
| 6-3     | 1C20026SM | CENTER DISK                  | 2                  |                                                                 |
| 6-4     | 9S1TP0006 | O RING P-6                   | 4                  |                                                                 |
| 6-5     | 9N1310600 | NUT M6                       | 2                  |                                                                 |
| 6-6     | 9W3310600 | CONED DISK SPRING M6         | 2                  | The parts of #6 are available with a set as                     |
| 6-7     | 1C30032MM | CENTER DISK                  | 2                  | [1C10014MP:BODY ASSEMBLY]. This is also available individually. |
| 6-8     | 1C30008MP | BODY L                       | 1                  | •                                                               |
| 6-9     | 9S2BA0010 | PACKING                      | 2                  |                                                                 |
| 6-10    | 1C30009MB | BUSHING                      | 1                  |                                                                 |
| 6-11    | 1C30010MB | GASKET                       | 1                  |                                                                 |
| 6-12    | 1C30011MM | BODY S                       | 1                  |                                                                 |
| 6-13    | 1C20009MM | CENTER ROD                   | 1                  |                                                                 |
| 6-14    | 1H30027MB | CUSHION                      | 2                  |                                                                 |
| 6-15    | 9S1BP0020 | O RING P-20                  | 1                  |                                                                 |
| 6-16    | 1C10017MK | C SPOOL ASSEMBLY (Looped C®) | 1                  |                                                                 |

| Ref.No. | Parts No. | Description              | Parts<br>Component | Remark                                                                                                                         |
|---------|-----------|--------------------------|--------------------|--------------------------------------------------------------------------------------------------------------------------------|
| 6-16-1  | 1C30024MM | SEAL RING                | 5                  | The parts of #6-16 are available with a set as [1C10017MK: C SPOOL ASSEMBLY (Looped C®)]. This is also available individually. |
| 6-18    | 1C10011MK | SLEEVE ASSEMBLY          | 1                  | The parts of #6 are available with a set as [1C10014MP:BODY ASSEMBLY]. This is also available individually.                    |
| 6-18-1  | 9S1B90005 | O RING                   | 6                  | The parts of #6-18 are available with a set as [1C10011MK:SLEEVE ASSEMBLY]. This is also available individually.               |
| 6-19    | 1C30013MB | CUSHION                  | 1                  |                                                                                                                                |
| 6-20    | 1C30014MB | SILENCER                 | 1                  |                                                                                                                                |
| 6-21    | 1C30015MB | MESH                     | 1                  |                                                                                                                                |
| 6-22    | 1C30016MM | CAP                      | 1                  | The parts of #6 are available with a set as [1C10014MP:BODY ASSEMBLY]. This is also available individually.                    |
| 6-23    | 1C30017MM | RESET BUTTON             | 1                  |                                                                                                                                |
| 6-24    | 9S1BP0005 | O RING P-5               | 1                  |                                                                                                                                |
| 6-25    | 1C30018MM | SPRING                   | 2                  |                                                                                                                                |
| 6-27    | 1C10004MK | PILOT VALVE ASSEMBLY     | 2                  |                                                                                                                                |
| 6-28    | 1C30019MB | STOPPER                  | 1                  |                                                                                                                                |
| 7       | 9S1TP0016 | O RING P-16              | 4                  |                                                                                                                                |
| 8       | 1C20015SM | VALVE STOPPER            | 4                  |                                                                                                                                |
| 9       | 1C20016SM | VALVE GUIDE              | 4                  |                                                                                                                                |
| 10      | 9S1T90001 | Ο RING OD φ 18.3 W φ 1.6 | 4                  |                                                                                                                                |
| 11      | 1C20017TM | FLAT VALVE               | 4                  |                                                                                                                                |
| 12      | 1C20018SM | VALVE SEAT               | 4                  |                                                                                                                                |
| 13      | 1C20022SM | OUT CHAMBER              | 2                  |                                                                                                                                |
| 14      | 1E90002MP | BALL VALVE               | 1                  |                                                                                                                                |
| 15      | 9B1210625 | BOLT M6×25               | 8                  |                                                                                                                                |
| 16      | 1C30030MB | BASE                     | 2                  |                                                                                                                                |
| 17      | 1C30031MB | RUBBER FEET              | 4                  |                                                                                                                                |