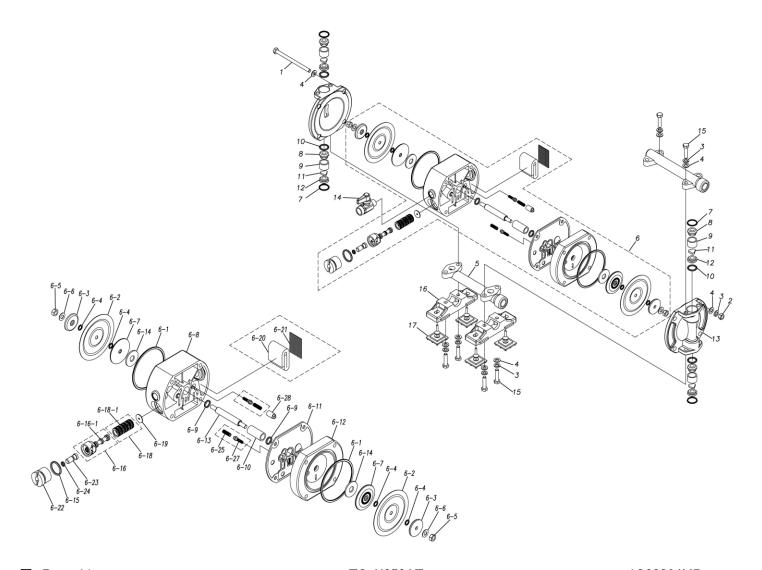

## **Exploded View Drawing and Parts List**

Model: TC-X050AT

Model Number: 1C00024MP

The part list and exploded view drawing as attached below indicate the full list of parts for the above mentioned pump model.

Please contact your Pump Distributor directly for more information.

■ Parts List TC-X050AT 1C00024MP

| Ref.No. | Parts No. | Description                  | Parts<br>Component | Remark                                                          |
|---------|-----------|------------------------------|--------------------|-----------------------------------------------------------------|
| 1       | 9B1210690 | BOLT M6×90                   | 4                  |                                                                 |
| 2       | 9N1210600 | NUT M6                       | 4                  |                                                                 |
| 3       | 9W2210600 | SPRING LOCK WASHER M6        | 12                 |                                                                 |
| 4       | 9W1210600 | PLAIN WASHER M6              | 16                 |                                                                 |
| 5       | 1C20014AP | MANIFOLD                     | 2                  |                                                                 |
| 6       | 1C10013MP | BODY ASSEMBLY                | 1                  |                                                                 |
| 6-1     | 9S1BG0070 | O RING G-70                  | 2                  |                                                                 |
| 6-2     | 1C20007T2 | DIAPHRAGM                    | 2                  |                                                                 |
| 6-3     | 1C20025AM | CENTER DISK                  | 2                  |                                                                 |
| 6-4     | 9S1TP0006 | O RING P-6                   | 4                  |                                                                 |
| 6-5     | 9N1310600 | NUT M6                       | 2                  |                                                                 |
| 6-6     | 9W3310600 | CONED DISK SPRING M6         | 2                  | The parts of #6 are available with a set as                     |
| 6-7     | 1C30032MM | CENTER DISK                  | 2                  | [1C10013MP:BODY ASSEMBLY]. This is also available individually. |
| 6-8     | 1C30008MP | BODY L                       | 1                  |                                                                 |
| 6-9     | 9S2BA0010 | PACKING                      | 2                  |                                                                 |
| 6-10    | 1C30009MB | BUSHING                      | 1                  |                                                                 |
| 6-11    | 1C30010MB | GASKET                       | 1                  |                                                                 |
| 6-12    | 1C30011MM | BODY S                       | 1                  |                                                                 |
| 6-13    | 1C20009MM | CENTER ROD                   | 1                  |                                                                 |
| 6-14    | 1H30027MB | CUSHION                      | 2                  |                                                                 |
| 6-15    | 9S1BP0020 | O RING P-20                  | 1                  |                                                                 |
| 6-16    | 1C10017MK | C SPOOL ASSEMBLY (Looped C®) | 1                  |                                                                 |

| Ref.No. | Parts No. | Description            | Parts<br>Component | Remark                                                                                                                         |
|---------|-----------|------------------------|--------------------|--------------------------------------------------------------------------------------------------------------------------------|
| 6-16-1  | 1C30024MM | SEAL RING              | 5                  | The parts of #6-16 are available with a set as [1C10017MK: C SPOOL ASSEMBLY (Looped C®)]. This is also available individually. |
| 6-18    | 1C10011MK | SLEEVE ASSEMBLY        | 1                  | The parts of #6 are available with a set as [1C10013MP:BODY ASSEMBLY]. This is also available individually.                    |
| 6-18-1  | 9S1B90005 | O RING                 | 6                  | The parts of #6-18 are available with a set as [1C10011MK:SLEEVE ASSEMBLY]. This is also available individually.               |
| 6-19    | 1C30013MB | CUSHION                | 1                  | The parts of #6 are available with a set as [1C10013MP:BODY ASSEMBLY]. This is also available individually.                    |
| 6-20    | 1C30014MB | SILENCER               | 1                  |                                                                                                                                |
| 6-21    | 1C30015MB | MESH                   | 1                  |                                                                                                                                |
| 6-22    | 1C30016MM | CAP                    | 1                  |                                                                                                                                |
| 6-23    | 1C30017MM | RESET BUTTON           | 1                  |                                                                                                                                |
| 6-24    | 9S1BP0005 | O RING P-5             | 1                  |                                                                                                                                |
| 6-25    | 1C30018MM | SPRING                 | 2                  |                                                                                                                                |
| 6-27    | 1C10004MK | PILOT VALVE ASSEMBLY   | 2                  |                                                                                                                                |
| 6-28    | 1C30019MB | STOPPER                | 1                  |                                                                                                                                |
| 7       | 9S1TP0016 | O RING P-16            | 4                  |                                                                                                                                |
| 8       | 1C20015SM | VALVE STOPPER          | 4                  |                                                                                                                                |
| 9       | 1C20016SM | VALVE GUIDE            | 4                  |                                                                                                                                |
| 10      | 9S1T90001 | O RING OD φ18.3 W φ1.6 | 4                  |                                                                                                                                |
| 11      | 1C20017TM | FLAT VALVE             | 4                  |                                                                                                                                |
| 12      | 1C20018SM | VALVE SEAT             | 4                  |                                                                                                                                |
| 13      | 1C20021AM | OUT CHAMBER            | 2                  |                                                                                                                                |
| 14      | 1E90002MP | BALL VALVE             | 1                  |                                                                                                                                |
| 15      | 9B1210625 | BOLT M6 × 25           | 8                  |                                                                                                                                |
| 16      | 1C30030MB | BASE                   | 2                  |                                                                                                                                |
| 17      | 1C30031MB | RUBBER FEET            | 4                  |                                                                                                                                |