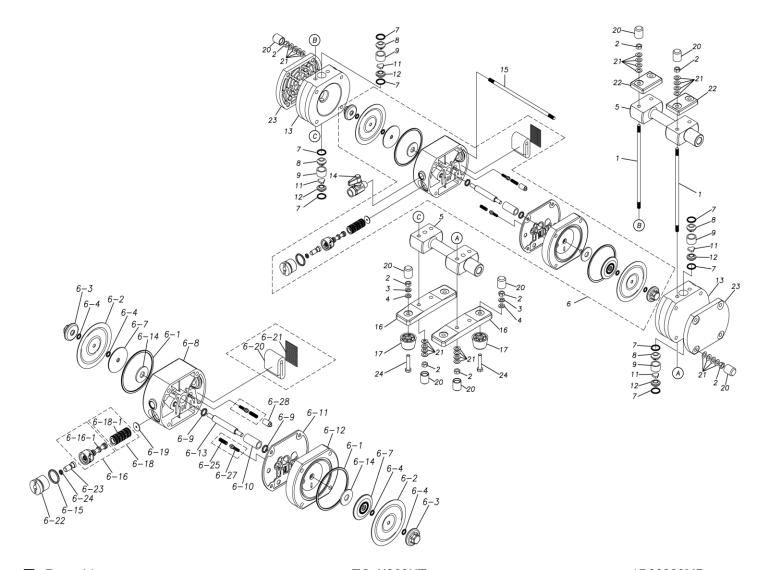

## **Exploded View Drawing and Parts List**

Model: TC-X030HT

Model Number: 1B00008MP

The part list and exploded view drawing as attached below indicate the full list of parts for the above mentioned pump model.

Please contact your Pump Distributor directly for more information.

■ Parts List TC-X030HT 1B00008MP

| Ref.No. | Parts No. | Description                  | Parts<br>Component | Remark                                      |
|---------|-----------|------------------------------|--------------------|---------------------------------------------|
| 1       | 1C30001MM | TIE ROD                      | 4                  |                                             |
| 2       | 9N1210600 | NUT M6                       | 20                 |                                             |
| 3       | 9W2210600 | SPRING LOCK WASHER M6        | 4                  |                                             |
| 4       | 9W1210600 | PLAIN WASHER M6              | 4                  |                                             |
| 5       | 1B20004TP | MANIFOLD                     | 2                  |                                             |
| 6       | 1C10030MP | BODY ASSEMBLY                | 1                  |                                             |
| 6-1     | 9S1VG0070 | O RING G-70                  | 2                  |                                             |
| 6-2     | 1C20007T2 | DIAPHRAGM                    | 2                  |                                             |
| 6-3     | 1C20008TM | CENTER DISK                  | 2                  |                                             |
| 6-4     | 9S1TP0006 | O RING P-6                   | 4                  |                                             |
| 6-7     | 1C30007MM | CENTER DISK                  | 2                  | The parts of #6 are available with a set as |
| 6-8     | 1C30008MP | BODY L                       | 1                  | [1C10030MP:BODY ASSEMBLY]. This is also     |
| 6-9     | 9S2VA0010 | PACKING                      | 2                  | available individually.                     |
| 6-10    | 1C30009MB | BUSHING                      | 1                  |                                             |
| 6-11    | 1C30010MB | GASKET                       | 1                  |                                             |
| 6-12    | 1C30011MM | BODY S                       | 1                  |                                             |
| 6-13    | 1C20009MM | CENTER ROD                   | 1                  |                                             |
| 6-14    | 1H30027MB | CUSHION                      | 2                  |                                             |
| 6-15    | 9S1VP0020 | O RING P-20                  | 1                  |                                             |
| 6-16    | 1C10002MK | C SPOOL ASSEMBLY (Looped C®) | 1                  |                                             |

The parts of #6-16 are available with a set as [1C10002MK: C SPOOL ASSEMBLY (Looped C®)]. This is also available individually.

| Ref.No. | Parts No. | Description          | Parts<br>Component | Remark                                                                                                            |
|---------|-----------|----------------------|--------------------|-------------------------------------------------------------------------------------------------------------------|
| 6-16-1  | 1C30024MM | SEAL RING            | 5                  |                                                                                                                   |
| 6-18    | 1C10011MK | SLEEVE ASSEMBLY      | 1                  | The parts of #6 are available with a set as [1C10030MP:BODY ASSEMBLY]. This is also available individually.       |
| 6-18-1  | 9S1B90005 | O RING               | 6                  | The parts of #6-18 are available with a set as [1C10011MK: SLEEVE ASSEMBLY]. This is also available individually. |
| 6-19    | 1C30013MB | CUSHION              | 1                  | The parts of #6 are available with a set as [1C10030MP:BODY ASSEMBLY]. This is also available individually.       |
| 6-20    | 1C30014MB | SILENCER             | 1                  |                                                                                                                   |
| 6-21    | 1C30015MB | MESH                 | 1                  |                                                                                                                   |
| 6-22    | 1C30016MM | CAP                  | 1                  |                                                                                                                   |
| 6-23    | 1C30017MM | RESET BUTTON         | 1                  |                                                                                                                   |
| 6-24    | 9S1VP0005 | O RING P-5           | 1                  |                                                                                                                   |
| 6-25    | 1C30018MM | SPRING               | 2                  |                                                                                                                   |
| 6-27    | 1C10004MK | PILOT VALVE ASSEMBLY | 2                  |                                                                                                                   |
| 6-28    | 1C30019MB | STOPPER              | 1                  |                                                                                                                   |
| 7       | 9S1TP0014 | O RING P-14          | 8                  |                                                                                                                   |
| 8       | 1C20002TM | VALVE STOPPER        | 4                  |                                                                                                                   |
| 9       | 1C20003TM | VALVE GUIDE          | 4                  |                                                                                                                   |
| 11      | 1C20017TM | FLAT VALVE           | 4                  |                                                                                                                   |
| 12      | 1C20005TM | VALVE SEAT           | 4                  |                                                                                                                   |
| 13      | 1B20003TM | OUT CHAMBER          | 2                  |                                                                                                                   |
| 14      | 1E90002MP | BALL VALVE           | 1                  |                                                                                                                   |
| 15      | 1C30002MM | TIE ROD              | 4                  |                                                                                                                   |
| 16      | 1C30003MB | BASE                 | 2                  |                                                                                                                   |
| 17      | 1C30004MB | RUBBER FEET          | 4                  |                                                                                                                   |
| 20      | 1E30037TB | CAP                  | 20                 |                                                                                                                   |
| 21      | 9W3210600 | CONED DISK SPRING M6 | 64                 |                                                                                                                   |
| 22      | 1C30005MB | REINFORCEMENT PLATE  | 2                  |                                                                                                                   |
| 23      | 1C30006MB | REINFORCEMENT PLATE  | 2                  |                                                                                                                   |
| 24      | 9B1210632 | BOLT M6 × 32         | 4                  |                                                                                                                   |