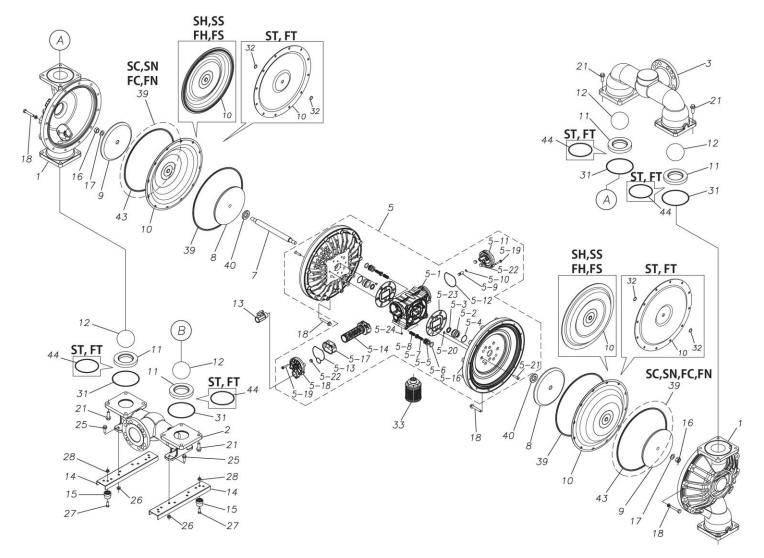

## **Exploded View Drawing and Parts List**

Model: TC-X800SSA

Model Number: 1P00336MN

The part list and exploded view drawing as attached below indicate the full list of parts for the above mentioned pump model.

Please contact your Pump Distributor directly for more information.

■ Parts List TC-X800SSA 1P00336MN

| Ref.No. | Parts No. | Description   | Parts<br>Component | Remark |
|---------|-----------|---------------|--------------------|--------|
| 1       | 1P20016SM | OUT CHAMBER   | 2                  |        |
| 2       | 1P20017SU | IN MANIFOLD   | 1                  |        |
| 3       | 1P20019SU | OUT MANIFOLD  | 1                  |        |
| 5       | 1P10003MN | BODY ASSEMBLY | 1                  |        |

| Ref.No. | Parts No. | Description                        | Parts<br>Component | Remark                                      |
|---------|-----------|------------------------------------|--------------------|---------------------------------------------|
| 5-1     | 1L30054MN | BODY                               | 1                  |                                             |
| 5-2     | 1P30001MM | BEARING CENTER ROD                 | 2                  |                                             |
| 5-3     | 9S2BA0025 | PACKING                            | 2                  |                                             |
| 5-4     | 9S1BS0036 | O RING S-36                        | 2                  |                                             |
| 5-5     | 1L30063MM | PILOT VALVE SEAT                   | 2                  |                                             |
| 5-6     | 9S1BP1022 | O RING P-22A                       | 2                  |                                             |
| 5-7     | 1P30021MB | PILOT VALVE                        | 2                  |                                             |
| 5-8     | 1L30064MM | SPRING                             | 2                  | The parts of #5 are available with a set as |
| 5-9     | 1L30065MM | RESET BUTTON                       | 1                  | [1P10003MN:BODY ASSEMBLY]. This is also     |
| 5-10    | 9S1BP0008 | O RING P-8                         | 1                  | available individually.                     |
| 5-11    | 1L30056MB | CAP                                | 1                  |                                             |
| 5-12    | 1L30061MB | PACKING CAP                        | 1                  |                                             |
| 5-13    | 1L30060MB | PACKING CAP IN                     | 1                  |                                             |
| 5-14    | 1L10003MK | C SPOOL VALVE ASSEMBLY (Looped C®) | 1                  |                                             |
| 5-16    | 1P30022MM | AIR CHAMBER                        | 2                  |                                             |
| 5-17    | 1L30005MB | SPRING STOPPER                     | 1                  |                                             |
| 5-18    | 1L30055MN | CAP IN                             | 1                  |                                             |
| 5-19    | 9B2210635 | BOLT M6×35                         | 7                  |                                             |
| 5-20    | 9T6125008 | SCREW M5 × 8                       | 8                  |                                             |
| 5-21    | 9B5410835 | BOLT M8×35                         | 16                 |                                             |
| 5-22    | 1L30062MB | CUSHION                            | 4                  |                                             |
| 5-23    | 1L30059MB | PACKING BODY                       | 2                  |                                             |
| 5-24    | 9P62P9901 | PLUG                               | 2                  |                                             |
| 7       | 1P20044MM | CENTER ROD                         | 1                  |                                             |
| 8       | 1P20028MM | CENTER DISK                        | 2                  |                                             |
| 9       | 1P20039MM | CENTER DISK                        | 2                  |                                             |
| 10      | 1P20038SB | DIAPHRAGM                          | 2                  |                                             |
| 11      | 1P20015EB | VALVE SEAT                         | 4                  |                                             |
| 12      | 1P20003EB | BALL                               | 4                  |                                             |
| 13      | 1M90001MN | BALL VALVE                         | 1                  |                                             |
| 14      | 1P30014MM | BASE                               | 2                  |                                             |
| 15      | 1E30070MB | RUBBER FEET                        | 4                  |                                             |
| 16      | 9N1731600 | NUT M16 × 1.5                      | 2                  |                                             |
| 17      | 9W3311600 | CONED DISK SPRING M16              | 2                  |                                             |
| 18      | 9B1221070 | BOLT M10×70                        | 24                 |                                             |
| 20      | 9W4211000 | SPRING LOCK WASHER M10             | 24                 |                                             |
| 21      | 9B2211240 | BOLT M12 × 40                      | 16                 |                                             |
| 25      | 9B2211030 | BOLT M10 × 30                      | 4                  |                                             |
| 26      | 9N2211000 | NUT M10                            | 4                  |                                             |
| 27      | 9B1110825 | BOLT M8×25                         | 4                  |                                             |
| 28      | 9N2110800 | NUT M8                             | 4                  |                                             |
| 31      | 9S1EG0135 | O RING G-135                       | 4                  |                                             |
| 33      | 1L90002MN | SILENCER                           | 1                  |                                             |
| 40      | 1M30033MB | CUSHION CENTER DISK                | 2                  |                                             |
| 43      | 9S1EG0350 | O RING G-350                       | 2                  |                                             |