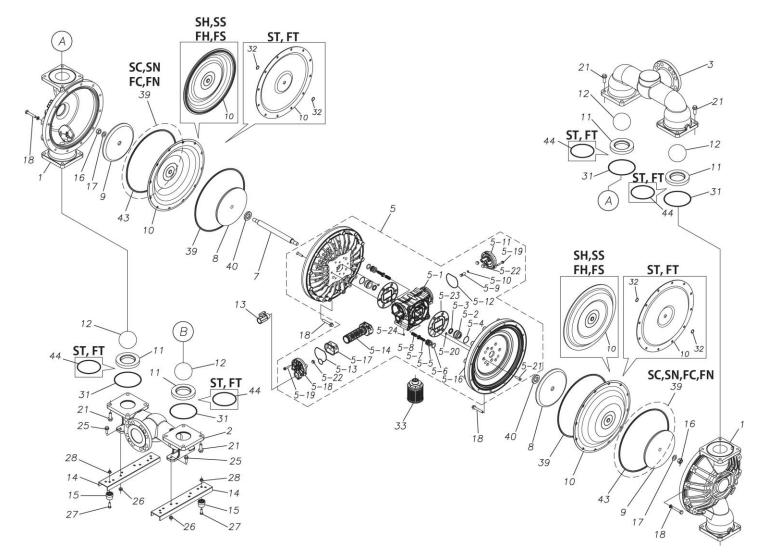

## **Exploded View Drawing and Parts List**

Model: TC-X800SHA

Model Number: 1P00335MN

The part list and exploded view drawing as attached below indicate the full list of parts for the above mentioned pump model.

When ordering parts take care to select the correct model pump and required parts. Also be aware that models may change over time as improvements are made so cross-referencing the pumps serial number assembly date and service code are also recommended.

Please contact your Pump Distributor directly for more information.

■ Parts List TC-X800SHA 1P00335MN

| Ref.No. | Parts No. | Description   | Parts<br>Component | Remark |
|---------|-----------|---------------|--------------------|--------|
| 1       | 1P20016SM | OUT CHAMBER   | 2                  |        |
| 2       | 1P20017SU | IN MANIFOLD   | 1                  |        |
| 3       | 1P20019SU | OUT MANIFOLD  | 1                  |        |
| 5       | 1P10003MN | BODY ASSEMBLY | 1                  |        |

| Ref.No. | Parts No. | Description                        | Parts<br>Component | Remark                                      |
|---------|-----------|------------------------------------|--------------------|---------------------------------------------|
| 5-1     | 1L30054MN | BODY                               | 1                  |                                             |
| 5-2     | 1P30001MM | BEARING CENTER ROD                 | 2                  |                                             |
| 5-3     | 9S2BA0025 | PACKING                            | 2                  |                                             |
| 5-4     | 9S1BS0036 | O RING S-36                        | 2                  |                                             |
| 5-5     | 1L30063MM | PILOT VALVE SEAT                   | 2                  |                                             |
| 5-6     | 9S1BP1022 | O RING P-22A                       | 2                  |                                             |
| 5-7     | 1P30021MB | PILOT VALVE                        | 2                  |                                             |
| 5-8     | 1L30064MM | SPRING                             | 2                  | The parts of #5 are available with a set as |
| 5-9     | 1L30065MM | RESET BUTTON                       | 1                  | [1P10003MN:BODY ASSEMBLY]. This is also     |
| 5-10    | 9S1BP0008 | O RING P-8                         | 1                  | available individually.                     |
| 5-11    | 1L30056MB | CAP                                | 1                  |                                             |
| 5-12    | 1L30061MB | PACKING CAP                        | 1                  |                                             |
| 5-13    | 1L30060MB | PACKING CAP IN                     | 1                  |                                             |
| 5-14    | 1L10003MK | C SPOOL VALVE ASSEMBLY (Looped C®) | 1                  |                                             |
| 5-16    | 1P30022MM | AIR CHAMBER                        | 2                  |                                             |
| 5-17    | 1L30005MB | SPRING STOPPER                     | 1                  |                                             |
| 5-18    | 1L30055MN | CAP IN                             | 1                  |                                             |
| 5-19    | 9B2210635 | BOLT M6 × 35                       | 7                  |                                             |
| 5-20    | 9T6125008 | SCREW M5 × 8                       | 8                  |                                             |
| 5-21    | 9B5410835 | BOLT M8 × 35                       | 16                 |                                             |
| 5-22    | 1L30062MB | CUSHION                            | 4                  |                                             |
| 5-23    | 1L30059MB | PACKING BODY                       | 2                  |                                             |
| 5-24    | 9P62P9901 | PLUG                               | 2                  |                                             |
| 7       | 1P20044MM | CENTER ROD                         | 1                  |                                             |
| 8       | 1P20028MM | CENTER DISK                        | 2                  |                                             |
| 9       | 1P20039MM | CENTER DISK                        | 2                  |                                             |
| 10      | 1P20037HB | DIAPHRAGM                          | 2                  |                                             |
| 11      | 1P20015BB | VALVE SEAT                         | 4                  |                                             |
| 12      | 1P20003BB | BALL                               | 4                  |                                             |
| 13      | 1M90001MN | BALL VALVE                         | 1                  |                                             |
| 14      | 1P30014MM | BASE                               | 2                  |                                             |
| 15      | 1E30070MB | RUBBER FEET                        | 4                  |                                             |
| 16      | 9N1731600 | NUT M16 × 1.5                      | 2                  |                                             |
| 17      | 9W3311600 | CONED DISK SPRING M16              | 2                  |                                             |
| 18      | 9B1221070 | BOLT M10 × 70                      | 24                 |                                             |
| 20      | 9W4211000 | SPRING LOCK WASHER M10             | 24                 |                                             |
| 21      | 9B2211240 | BOLT M12 × 40                      | 16                 |                                             |
| 25      | 9B2211030 | BOLT M10 × 30                      | 4                  |                                             |
| 26      | 9N2211000 | NUT M10                            | 4                  |                                             |
| 27      | 9B1110825 | BOLT M8×25                         | 4                  |                                             |
| 28      | 9N2110800 | NUT M8                             | 4                  |                                             |
| 31      | 9S1BG0135 | O RING G-135                       | 4                  |                                             |
| 33      | 1L90002MN | SILENCER                           | 1                  |                                             |
| 40      | 1M30033MB | CUSHION CENTER DISK                | 2                  |                                             |
| 43      | 9S1BG0350 | O RING G-350                       | 2                  |                                             |