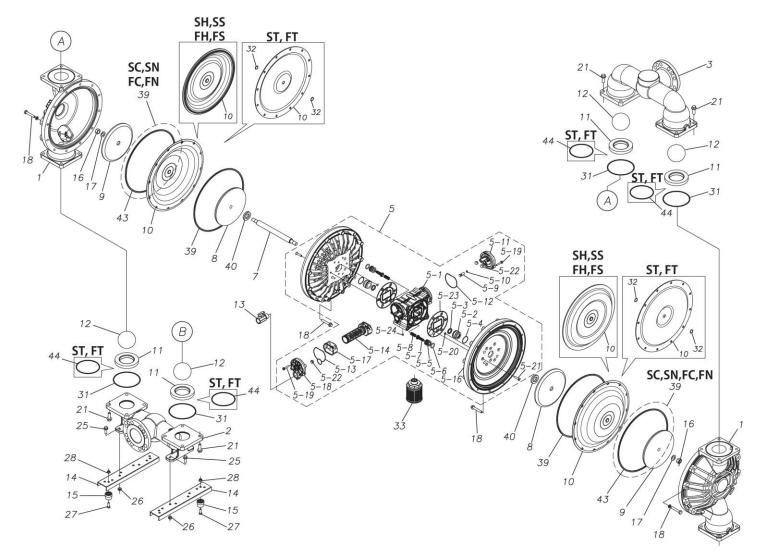

## **Exploded View Drawing and Parts List**

Model: TC-X800STA

Model Number: 1P00334MN

The part list and exploded view drawing as attached below indicate the full list of parts for the above mentioned pump model.

Please contact your Pump Distributor directly for more information.

■ Parts List TC-X800STA 1P00334MN

| Ref.No. | Parts No. | Description   | Parts<br>Component | Remark |
|---------|-----------|---------------|--------------------|--------|
| 1       | 1P20016SM | OUT CHAMBER   | 2                  |        |
| 2       | 1P20017SU | IN MANIFOLD   | 1                  |        |
| 3       | 1P20019SU | OUT MANIFOLD  | 1                  |        |
| 5       | 1P10003MN | BODY ASSEMBLY | 1                  |        |

| Ref.No. | Parts No.              | Description                        | Parts<br>Component | Remark                                                                              |
|---------|------------------------|------------------------------------|--------------------|-------------------------------------------------------------------------------------|
| 5-1     | 1L30054MN              | BODY                               | 1                  |                                                                                     |
| 5-2     | 1P30001MM              | BEARING CENTER ROD                 | 2                  |                                                                                     |
| 5-3     | 9S2BA0025              | PACKING                            | 2                  |                                                                                     |
| 5-4     | 9S1BS0036              | O RING S-36                        | 2                  |                                                                                     |
| 5-5     | 1L30063MM              | PILOT VALVE SEAT                   | 2                  |                                                                                     |
| 5-6     | 9S1BP1022              | O RING P-22A                       | 2                  |                                                                                     |
| 5-7     | 1P30021MB              | PILOT VALVE                        | 2                  |                                                                                     |
| 5-8     | 1L30064MM              | SPRING                             | 2                  | -<br>                                                                               |
| 5-9     | 1L30065MM              | RESET BUTTON                       | 1                  | The parts of #5 are available with a set as [1P10003MN:BODY ASSEMBLY]. This is also |
| 5-10    | 9S1BP0008              | O RING P-8                         | 1                  | available individually.                                                             |
| 5-11    | 1L30056MB              | CAP                                | 1                  |                                                                                     |
| 5-12    | 1L30061MB              | PACKING CAP                        | 1                  |                                                                                     |
| 5-13    | 1L30060MB              | PACKING CAP IN                     | 1                  |                                                                                     |
| 5-14    | 1L10003MK              | C SPOOL VALVE ASSEMBLY (Looped C®) | 1                  |                                                                                     |
| 5-16    | 1P30022MM              | AIR CHAMBER                        | 2                  |                                                                                     |
| 5-17    | 1L30005MB              | SPRING STOPPER                     | 1                  |                                                                                     |
| 5-18    | 1L30055MN              | CAP IN                             | 1                  |                                                                                     |
| 5-19    | 9B2210635              | BOLT M6 × 35                       | 7                  |                                                                                     |
| 5-20    | 9T6125008              | SCREW M5 × 8                       | 8                  |                                                                                     |
| 5-21    | 9B5410835              | BOLT M8×35                         | 16                 |                                                                                     |
| 5-22    | 1L30062MB              | CUSHION                            | 4                  |                                                                                     |
| 5-23    | 1L30059MB              | PACKING BODY                       | 2                  |                                                                                     |
| 5-24    | 9P62P9901              | PLUG                               | 2                  |                                                                                     |
| 7       | 1P20045MM              | CENTER ROD                         | 1                  |                                                                                     |
| 8       | 1P20043WM              | CENTER DISK                        | 2                  |                                                                                     |
| 9       | 1P20034MM              | CENTER DISK                        | 2                  |                                                                                     |
| 10      | 1P20040MM              | DIAPHRAGM                          | 2                  |                                                                                     |
| 11      | 1P20027TM              | VALVE SEAT                         | 4                  |                                                                                     |
| 12      | 1P20027TM              | BALL                               | 4                  |                                                                                     |
| 13      | 1M90001MN              | BALL VALVE                         | 1                  |                                                                                     |
| 14      | 1P30014MM              | BASE                               | 2                  |                                                                                     |
| 15      | 1E30070MB              | RUBBER FEET                        | 4                  |                                                                                     |
| 16      | 9N1391600              | NUT M16 × 1.5 t21                  | 2                  |                                                                                     |
| 17      | 9W3311600              | CONED DISK SPRING M16              | 2                  |                                                                                     |
| 18      | 9W3311600<br>9B1221070 | BOLT M10 × 70                      | 24                 |                                                                                     |
| 20      | 9W4211000              | SPRING LOCK WASHER M10             | 24                 |                                                                                     |
| 21      | 9B2211240              | BOLT M12 × 40                      | 16                 |                                                                                     |
| 25      | 9B2211240<br>9B2211030 | BOLT M10 × 30                      | 4                  |                                                                                     |
| 26      | 9N2211000              | NUT M10                            |                    |                                                                                     |
| 27      | 9B1110825              | BOLT M8×25                         | 4                  |                                                                                     |
| 28      | 9N2110800              | NUT M8                             | 4                  |                                                                                     |
| 31      | 9S1TG0135              | O RING G-135                       | 4                  |                                                                                     |
| 32      | 9S1TG0135<br>9S1TP0016 | O RING P-16                        | 4                  |                                                                                     |
| 33      | 1L90002MN              | SILENCER                           | 1                  |                                                                                     |
|         |                        | O RING G-350                       |                    |                                                                                     |
| 39      | 9S1BG0350              | CUSHION CENTER DISK                | 2                  |                                                                                     |
| 40      | 1M30033MB              | O RING G-350                       | 2                  |                                                                                     |
| 43      | 9S1TG0350              | O RING G-115                       | 2                  |                                                                                     |
| 44      | 9S1TG0115              | O rang d-110                       | 4                  |                                                                                     |