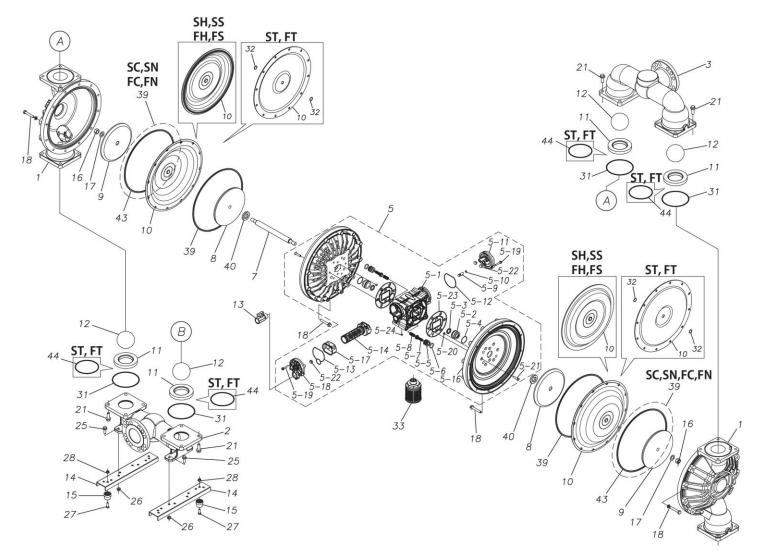

## **Exploded View Drawing and Parts List**

Model: TC-X800SVA

Model Number: 1P00333MN

The part list and exploded view drawing as attached below indicate the full list of parts for the above mentioned pump model.

Please contact your Pump Distributor directly for more information.

■ Parts List TC-X800SVA 1P00333MN

| Ref.No. | Parts No. | Description   | Parts<br>Component | Remark |
|---------|-----------|---------------|--------------------|--------|
| 1       | 1P20016SM | OUT CHAMBER   | 2                  |        |
| 2       | 1P20017SU | IN MANIFOLD   | 1                  |        |
| 3       | 1P20019SU | OUT MANIFOLD  | 1                  |        |
| 5       | 1P10003MN | BODY ASSEMBLY | 1                  |        |

| Ref.No. | Parts No. | Description                        | Parts<br>Component | Remark                                      |
|---------|-----------|------------------------------------|--------------------|---------------------------------------------|
| 5-1     | 1L30054MN | BODY                               | 1                  |                                             |
| 5-2     | 1P30001MM | BEARING CENTER ROD                 | 2                  |                                             |
| 5-3     | 9S2BA0025 | PACKING                            | 2                  |                                             |
| 5-4     | 9S1BS0036 | O RING S-36                        | 2                  |                                             |
| 5-5     | 1L30063MM | PILOT VALVE SEAT                   | 2                  |                                             |
| 5-6     | 9S1BP1022 | O RING P-22A                       | 2                  |                                             |
| 5-7     | 1P30021MB | PILOT VALVE                        | 2                  |                                             |
| 5-8     | 1L30064MM | SPRING                             | 2                  | The parts of #5 are available with a set as |
| 5-9     | 1L30065MM | RESET BUTTON                       | 1                  | [1P10003MN:BODY ASSEMBLY]. This is also     |
| 5-10    | 9S1BP0008 | O RING P-8                         | 1                  | available individually.                     |
| 5-11    | 1L30056MB | CAP                                | 1                  |                                             |
| 5-12    | 1L30061MB | PACKING CAP                        | 1                  |                                             |
| 5-13    | 1L30060MB | PACKING CAP IN                     | 1                  |                                             |
| 5-14    | 1L10003MK | C SPOOL VALVE ASSEMBLY (Looped C®) | 1                  |                                             |
| 5-16    | 1P30022MM | AIR CHAMBER                        | 2                  |                                             |
| 5-17    | 1L30005MB | SPRING STOPPER                     | 1                  |                                             |
| 5-18    | 1L30055MN | CAP IN                             | 1                  |                                             |
| 5-19    | 9B2210635 | BOLT M6×35                         | 7                  |                                             |
| 5-20    | 9T6125008 | SCREW M5 × 8                       | 8                  |                                             |
| 5-21    | 9B5410835 | BOLT M8×35                         | 16                 |                                             |
| 5-22    | 1L30062MB | CUSHION                            | 4                  |                                             |
| 5-23    | 1L30059MB | PACKING BODY                       | 2                  |                                             |
| 5-24    | 9P62P9901 | PLUG                               | 2                  |                                             |
| 7       | 1P20044MM | CENTER ROD                         | 1                  |                                             |
| 8       | 1P20028MM | CENTER DISK                        | 2                  |                                             |
| 9       | 1P20039MM | CENTER DISK                        | 2                  |                                             |
| 10      | 1P20002VB | DIAPHRAGM                          | 2                  |                                             |
| 11      | 1P20015VB | VALVE SEAT                         | 4                  |                                             |
| 12      | 1P20003VB | BALL                               | 4                  |                                             |
| 13      | 1M90001MN | BALL VALVE                         | 1                  |                                             |
| 14      | 1P30014MM | BASE                               | 2                  |                                             |
| 15      | 1E30070MB | RUBBER FEET                        | 4                  |                                             |
| 16      | 9N1731600 | NUT M16 × 1.5                      | 2                  |                                             |
| 17      | 9W3311600 | CONED DISK SPRING M16              | 2                  |                                             |
| 18      | 9B1221070 | BOLT M10 × 70                      | 24                 |                                             |
| 20      | 9W4211000 | SPRING LOCK WASHER M10             | 24                 |                                             |
| 21      | 9B2211240 | BOLT M12 × 40                      | 16                 |                                             |
| 25      | 9B2211030 | BOLT M10×30                        | 4                  |                                             |
| 26      | 9N2211000 | NUT M10                            | 4                  |                                             |
| 27      | 9B1110825 | BOLT M8 × 25                       | 4                  |                                             |
| 28      | 9N2110800 | NUT M8                             | 4                  |                                             |
| 31      | 9S1VG0135 | O RING G-135                       | 4                  |                                             |
| 33      | 1L90002MN | SILENCER                           | 1                  |                                             |
| 39      | 9S1BG0350 | O RING G-350                       | 2                  |                                             |
| 40      | 1M30033MB | CUSHION CENTER DISK                | 2                  |                                             |
| 43      | 9S1VG0350 | O RING G-350                       | 2                  |                                             |