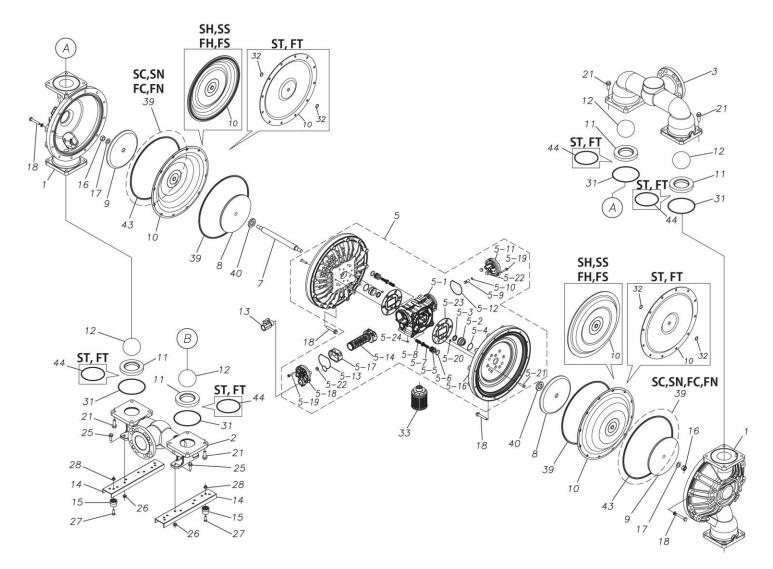

## Model: TC-X800SEA

Model Number: 1P00332MN

The part list and exploded view drawing as attached below indicate the full list of parts for the above mentioned pump model.

When ordering parts take care to select the correct model pump and required parts. Also be aware that models may change over time as improvements are made so crossreferencing the pumps serial number assembly date and service code are also recommended.

Please contact your Pump Distributor directly for more information.

Parts List

TC-X800SEA

1P00332MN

| Ref.No. | Parts No. | Description   | Parts<br>Component | Remark |
|---------|-----------|---------------|--------------------|--------|
| 1       | 1P20016SM | OUT CHAMBER   | 2                  |        |
| 2       | 1P20017SU | IN MANIFOLD   | 1                  |        |
| 3       | 1P20019SU | OUT MANIFOLD  | 1                  |        |
| 5       | 1P10003MN | BODY ASSEMBLY | 1                  |        |

### TC-X800SEA

#### 1P00332MN

| Ref.No. | Parts No. | Description                        | Parts<br>Component | Remark                                      |
|---------|-----------|------------------------------------|--------------------|---------------------------------------------|
| 5-1     | 1L30054MN | BODY                               | 1                  |                                             |
| 5-2     | 1P30001MM | BEARING CENTER ROD                 | 2                  |                                             |
| 5-3     | 9S2BA0025 | PACKING                            | 2                  |                                             |
| 5-4     | 9S1BS0036 | O RING S-36                        | 2                  |                                             |
| 5-5     | 1L30063MM | PILOT VALVE SEAT                   | 2                  |                                             |
| 5-6     | 9S1BP1022 | O RING P-22A                       | 2                  |                                             |
| 5-7     | 1P30021MB | PILOT VALVE                        | 2                  |                                             |
| 5-8     | 1L30064MM | SPRING                             | 2                  | The parts of #5 are available with a set as |
| 5-9     | 1L30065MM | RESET BUTTON                       | 1                  | [1P10003MN:BODY ASSEMBLY]. This is also     |
| 5-10    | 9S1BP0008 | O RING P-8                         | 1                  | available individually.                     |
| 5-11    | 1L30056MB | САР                                | 1                  |                                             |
| 5-12    | 1L30061MB | PACKING CAP                        | 1                  |                                             |
| 5-13    | 1L30060MB | PACKING CAP IN                     | 1                  |                                             |
| 5-14    | 1L10003MK | C SPOOL VALVE ASSEMBLY (Looped C®) | 1                  |                                             |
| 5-16    | 1P30022MM | AIR CHAMBER                        | 2                  |                                             |
| 5-17    | 1L30005MB | SPRING STOPPER                     | 1                  |                                             |
| 5-18    | 1L30055MN | CAP IN                             | 1                  |                                             |
| 5-19    | 9B2210635 | BOLT M6 × 35                       | 7                  |                                             |
| 5-20    | 9T6125008 | SCREW M5 × 8                       | 8                  |                                             |
| 5-21    | 9B5410835 | BOLT M8 × 35                       | 16                 |                                             |
| 5-22    | 1L30062MB | CUSHION                            | 4                  |                                             |
| 5-23    | 1L30059MB | PACKING BODY                       | 2                  |                                             |
| 5-24    | 9P62P9901 | PLUG                               | 2                  |                                             |
| 7       | 1P20044MM | CENTER ROD                         | 1                  |                                             |
| 8       | 1P20028MM | CENTER DISK                        | 2                  |                                             |
| 9       | 1P20039MM | CENTER DISK                        | 2                  |                                             |
| 10      | 1P20002EB | DIAPHRAGM                          | 2                  |                                             |
| 11      | 1P20015EB | VALVE SEAT                         | 4                  |                                             |
| 12      | 1P20003EB | BALL                               | 4                  |                                             |
| 13      | 1M90001MN | BALL VALVE                         | 1                  |                                             |
| 14      | 1P30014MM | BASE                               | 2                  |                                             |
| 15      | 1E30070MB | RUBBER FEET                        | 4                  |                                             |
| 16      | 9N1731600 | NUT M16 × 1.5                      | 2                  |                                             |
| 17      | 9W3311600 | CONED DISK SPRING M16              | 2                  |                                             |
| 18      | 9B1221070 | BOLT M10 × 70                      | 24                 |                                             |
| 20      | 9W4211000 | SPRING LOCK WASHER M10             | 24                 |                                             |
| 21      | 9B2211240 | BOLT M12 × 40                      | 16                 |                                             |
| 25      | 9B2211030 | BOLT M10×30                        | 4                  |                                             |
| 26      | 9N2211000 | NUT M10                            | 4                  |                                             |
| 27      | 9B1110825 | BOLT M8×25                         | 4                  |                                             |
| 28      | 9N2110800 | NUT M8                             | 4                  |                                             |
| 31      | 9S1EG0135 | O RING G-135                       | 4                  |                                             |
| 33      | 1L90002MN | SILENCER                           | 1                  |                                             |
| 39      | 9S1BG0350 | O RING G-350                       | 2                  |                                             |
| 40      | 1M30033MB | CUSHION CENTER DISK                | 2                  |                                             |
| 43      | 9S1EG0350 | O RING G-350                       | 2                  |                                             |