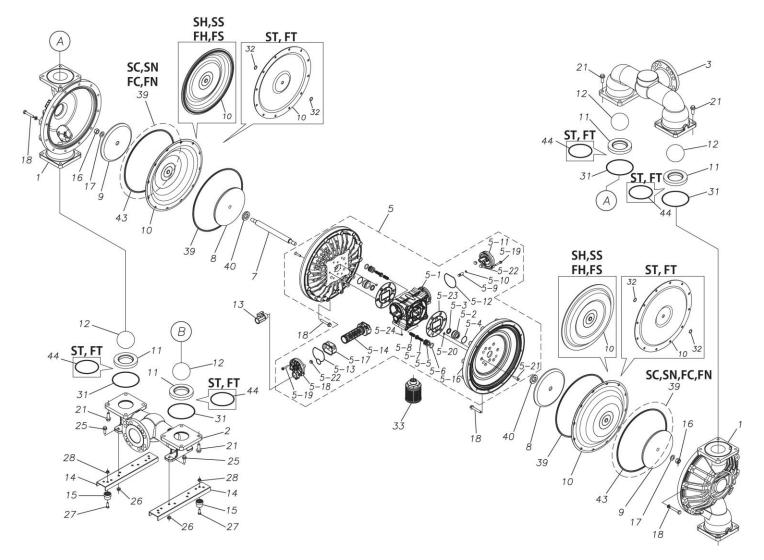

## **Exploded View Drawing and Parts List**

Model: TC-X800SNA

Model Number: 1P00331MN

The part list and exploded view drawing as attached below indicate the full list of parts for the above mentioned pump model.

When ordering parts take care to select the correct model pump and required parts. Also be aware that models may change over time as improvements are made so cross-referencing the pumps serial number assembly date and service code are also recommended.

Please contact your Pump Distributor directly for more information.

■ Parts List TC-X800SNA 1P00331MN

| Ref.No. | Parts No. | Description   | Parts<br>Component | Remark |
|---------|-----------|---------------|--------------------|--------|
| 1       | 1P20016SM | OUT CHAMBER   | 2                  |        |
| 2       | 1P20017SU | IN MANIFOLD   | 1                  |        |
| 3       | 1P20019SU | OUT MANIFOLD  | 1                  |        |
| 5       | 1P10003MN | BODY ASSEMBLY | 1                  |        |

| Ref.No. | Parts No.              | Description                        | Parts<br>Component | Remark                                                          |
|---------|------------------------|------------------------------------|--------------------|-----------------------------------------------------------------|
| 5-1     | 1L30054MN              | BODY                               | 1                  |                                                                 |
| 5-2     | 1P30001MM              | BEARING CENTER ROD                 | 2                  |                                                                 |
| 5-3     | 9S2BA0025              | PACKING                            | 2                  |                                                                 |
| 5-4     | 9S1BS0036              | O RING S-36                        | 2                  |                                                                 |
| 5-5     | 1L30063MM              | PILOT VALVE SEAT                   | 2                  |                                                                 |
| 5-6     | 9S1BP1022              | O RING P-22A                       | 2                  |                                                                 |
| 5-7     | 1P30021MB              | PILOT VALVE                        | 2                  |                                                                 |
| 5-8     | 1L30064MM              | SPRING                             | 2                  | The parts of #5 are available with a set as                     |
| 5-9     | 1L30065MM              | RESET BUTTON                       | 1                  | [1P10003MN:BODY ASSEMBLY]. This is also available individually. |
| 5-10    | 9S1BP0008              | O RING P-8                         | 1                  |                                                                 |
| 5-11    | 1L30056MB              | CAP                                | 1                  |                                                                 |
| 5-12    | 1L30061MB              | PACKING CAP                        | 1                  |                                                                 |
| 5-13    | 1L30060MB              | PACKING CAP IN                     | 1                  |                                                                 |
| 5-14    | 1L10003MK              | C SPOOL VALVE ASSEMBLY (Looped C®) | 1                  |                                                                 |
| 5-16    | 1P30022MM              | AIR CHAMBER                        | 2                  |                                                                 |
| 5-17    | 1L30005MB              | SPRING STOPPER                     | 1                  |                                                                 |
| 5-18    | 1L30055MN              | CAP IN                             | 1                  |                                                                 |
| 5-19    | 9B2210635              | BOLT M6 × 35                       | 7                  |                                                                 |
| 5-20    | 9T6125008              | SCREW M5 × 8                       | 8                  |                                                                 |
| 5-21    | 9B5410835              | BOLT M8 × 35                       | 16                 |                                                                 |
| 5-22    | 1L30062MB              | CUSHION                            | 4                  |                                                                 |
| 5-23    | 1L30059MB              | PACKING BODY                       | 2                  |                                                                 |
| 5-24    | 9P62P9901              | PLUG                               | 2                  |                                                                 |
| 7       | 1P20044MM              | CENTER ROD                         | 1                  |                                                                 |
| 8       | 1P20028MM              | CENTER DISK                        | 2                  |                                                                 |
| 9       | 1P20039MM              | CENTER DISK                        | 2                  |                                                                 |
| 10      | 1P20002BB              | DIAPHRAGM                          | 2                  |                                                                 |
| 11      | 1P20015BB              | VALVE SEAT                         | 4                  |                                                                 |
| 12      | 1P20003BB              | BALL                               | 4                  |                                                                 |
| 13      | 1M90001MN              | BALL VALVE                         | 1                  |                                                                 |
| 14      | 1P30014MM              | BASE                               | 2                  |                                                                 |
| 15      | 1E30070MB              | RUBBER FEET                        | 4                  |                                                                 |
| 16      | 9N1731600              | NUT M16 × 1.5                      | 2                  |                                                                 |
| 17      | 9W3311600              | CONED DISK SPRING M16              | 2                  |                                                                 |
| 18      | 9B1221070              | BOLT M10×70                        | 24                 |                                                                 |
| 20      | 9W4211000              | SPRING LOCK WASHER M10             | 24                 |                                                                 |
| 21      | 9B2211240              | BOLT M12 × 40                      | 16                 |                                                                 |
| 25      | 9B2211030              | BOLT M10×30                        | 4                  |                                                                 |
| 26      | 9N2211000              | NUT M10                            | 4                  |                                                                 |
| 27      | 9B1110825              | BOLT M8×25                         | 4                  |                                                                 |
| 28      | 9N2110800              | NUT M8                             | 4                  |                                                                 |
| 31      | 9S1BG0135              | O RING G-135                       | 4                  |                                                                 |
|         | 22.240100              |                                    | +                  |                                                                 |
|         | 1L90002MN              | SILENCER                           | 1                  |                                                                 |
| 33      | 1L90002MN<br>9S1BG0350 | O RING G-350                       | 4                  |                                                                 |