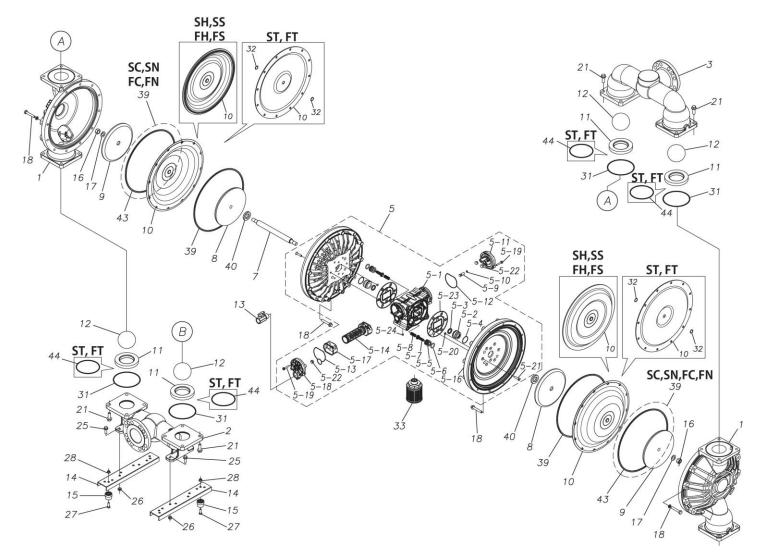

## **Exploded View Drawing and Parts List**

Model: TC-X800SCA

Model Number: 1P00330MN

The part list and exploded view drawing as attached below indicate the full list of parts for the above mentioned pump model.

When ordering parts take care to select the correct model pump and required parts. Also be aware that models may change over time as improvements are made so cross-referencing the pumps serial number assembly date and service code are also recommended.

Please contact your Pump Distributor directly for more information.

■ Parts List TC-X800SCA 1P00330MN

| Ref.No. | Parts No. | Description   | Parts<br>Component | Remark |
|---------|-----------|---------------|--------------------|--------|
| 1       | 1P20016SM | OUT CHAMBER   | 2                  |        |
| 2       | 1P20017SU | IN MANIFOLD   | 1                  |        |
| 3       | 1P20019SU | OUT MANIFOLD  | 1                  |        |
| 5       | 1P10003MN | BODY ASSEMBLY | 1                  |        |

| Ref.No. | Parts No. | Description                        | Parts<br>Component | Remark                                      |
|---------|-----------|------------------------------------|--------------------|---------------------------------------------|
| 5-1     | 1L30054MN | BODY                               | 1                  |                                             |
| 5-2     | 1P30001MM | BEARING CENTER ROD                 | 2                  |                                             |
| 5-3     | 9S2BA0025 | PACKING                            | 2                  |                                             |
| 5-4     | 9S1BS0036 | O RING S-36                        | 2                  |                                             |
| 5-5     | 1L30063MM | PILOT VALVE SEAT                   | 2                  |                                             |
| 5-6     | 9S1BP1022 | O RING P-22A                       | 2                  |                                             |
| 5-7     | 1P30021MB | PILOT VALVE                        | 2                  |                                             |
| 5-8     | 1L30064MM | SPRING                             | 2                  | The parts of #5 are available with a set as |
| 5-9     | 1L30065MM | RESET BUTTON                       | 1                  | [1P10003MN:BODY ASSEMBLY]. This is also     |
| 5-10    | 9S1BP0008 | O RING P-8                         | 1                  | available individually.                     |
| 5-11    | 1L30056MB | CAP                                | 1                  |                                             |
| 5-12    | 1L30061MB | PACKING CAP                        | 1                  |                                             |
| 5-13    | 1L30060MB | PACKING CAP IN                     | 1                  |                                             |
| 5-14    | 1L10003MK | C SPOOL VALVE ASSEMBLY (Looped C®) | 1                  |                                             |
| 5-16    | 1P30022MM | AIR CHAMBER                        | 2                  |                                             |
| 5-17    | 1L30005MB | SPRING STOPPER                     | 1                  |                                             |
| 5-18    | 1L30055MN | CAP IN                             | 1                  |                                             |
| 5-19    | 9B2210635 | BOLT M6 × 35                       | 7                  |                                             |
| 5-20    | 9T6125008 | SCREW M5 × 8                       | 8                  |                                             |
| 5-21    | 9B5410835 | BOLT M8 × 35                       | 16                 |                                             |
| 5-22    | 1L30062MB | CUSHION                            | 4                  |                                             |
| 5-23    | 1L30059MB | PACKING BODY                       | 2                  |                                             |
| 5-24    | 9P62P9901 | PLUG                               | 2                  |                                             |
| 7       | 1P20044MM | CENTER ROD                         | 1                  |                                             |
| 8       | 1P20028MM | CENTER DISK                        | 2                  |                                             |
| 9       | 1P20039MM | CENTER DISK                        | 2                  |                                             |
| 10      | 1P20002NB | DIAPHRAGM                          | 2                  |                                             |
| 11      | 1P20015NB | VALVE SEAT                         | 4                  |                                             |
| 12      | 1P20003NB | BALL                               | 4                  |                                             |
| 13      | 1M90001MN | BALL VALVE                         | 1                  |                                             |
| 14      | 1P30014MM | BASE                               | 2                  |                                             |
| 15      | 1E30070MB | RUBBER FEET                        | 4                  |                                             |
| 16      | 9N1731600 | NUT M16 × 1.5                      | 2                  |                                             |
| 17      | 9W3311600 | CONED DISK SPRING M16              | 2                  |                                             |
| 18      | 9B1221070 | BOLT M10×70                        | 24                 |                                             |
| 20      | 9W4211000 | SPRING LOCK WASHER M10             | 24                 |                                             |
| 21      | 9B2211240 | BOLT M12 × 40                      | 16                 |                                             |
| 25      | 9B2211030 | BOLT M10×30                        | 4                  |                                             |
| 26      | 9N2211000 | NUT M10                            | 4                  |                                             |
| 27      | 9B1110825 | BOLT M8×25                         | 4                  |                                             |
| 28      | 9N2110800 | NUT M8                             | 4                  |                                             |
| 31      | 9S1BG0135 | O RING G-135                       | 4                  |                                             |
| 33      | 1L90002MN | SILENCER                           | 1                  |                                             |
| 39      | 9S1BG0350 | O RING G-350                       | 4                  |                                             |
| 40      | 1M30033MB | CUSHION CENTER DISK                | 2                  |                                             |