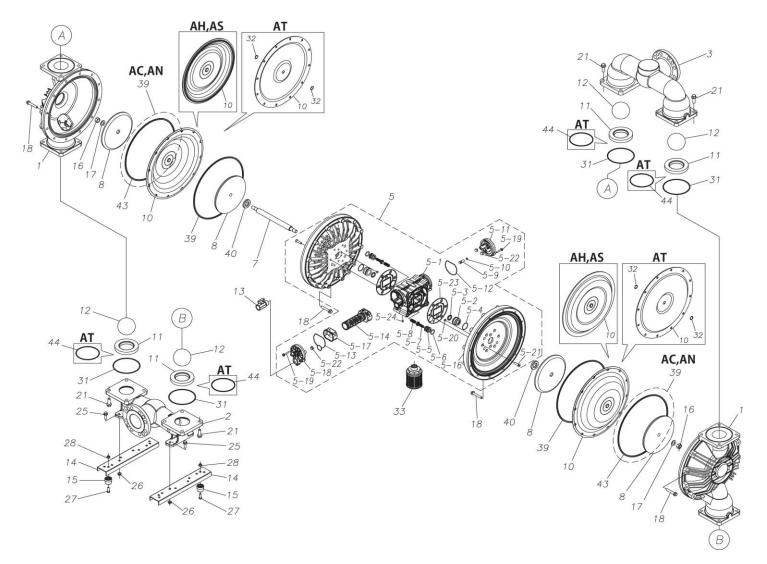

Please contact your Pump Distributor directly for more information.

■ Parts List TC-X800ASA 1P00329MN

| Ref.No. | Parts No. | Description   | Parts<br>Component | Remark |
|---------|-----------|---------------|--------------------|--------|
| 1       | 1P20005AM | OUT CHAMBER   | 2                  |        |
| 2       | 1P20006AU | IN MANIFOLD   | 1                  |        |
| 3       | 1P20008AU | OUT MANIFOLD  | 1                  |        |
| 5       | 1P10003MN | BODY ASSEMBLY | 1                  |        |

| Ref.No.                | Parts No.              | Description                        | Parts<br>Component | Remark                                                                              |
|------------------------|------------------------|------------------------------------|--------------------|-------------------------------------------------------------------------------------|
| 5-1                    | 1L30054MN              | BODY                               | 1                  |                                                                                     |
| 5-2                    | 1P30001MM              | BEARING CENTER ROD                 | 2                  |                                                                                     |
| 5-2<br>5-3             | 9S2BA0025              | PACKING                            | 2                  |                                                                                     |
| 5-3<br>5-4             | 9S1BS0036              | O RING S-36                        | 2                  |                                                                                     |
| 5- <del>4</del><br>5-5 | 1L30063MM              | PILOT VALVE SEAT                   | 2                  |                                                                                     |
| 5-6                    | 9S1BP1022              | O RING P-22A                       | 2                  |                                                                                     |
| 5-7                    | 1P30021MB              | PILOT VALVE                        | 2                  |                                                                                     |
| 5-7<br>5-8             | 1L30064MM              | SPRING                             | 2                  |                                                                                     |
| 5-8<br>5-9             | 1L30065MM              | RESET BUTTON                       | 1                  | The parts of #5 are available with a set as [1P10003MN:BODY ASSEMBLY]. This is also |
| 5-10                   | 9S1BP0008              | O RING P-8                         | 1                  | available individually.                                                             |
| 5-10<br>5-11           | 1L30056MB              | CAP                                |                    |                                                                                     |
|                        |                        | PACKING CAP                        | 1                  |                                                                                     |
| 5-12<br>5-13           | 1L30061MB<br>1L30060MB | PACKING CAP IN                     | 1                  |                                                                                     |
|                        |                        | C SPOOL VALVE ASSEMBLY (Looped C®) | 1                  |                                                                                     |
| 5-14                   | 1L10003MK              | AIR CHAMBER                        | 1                  |                                                                                     |
| 5-16                   | 1P30022MM              | SPRING STOPPER                     | 2                  |                                                                                     |
| 5-17                   | 1L30005MB              | CAP IN                             | 1                  |                                                                                     |
| 5-18                   | 1L30055MN              |                                    | 1                  |                                                                                     |
| 5-19                   | 9B2210635              | BOLT M6 × 35                       | 7                  |                                                                                     |
| 5-20                   | 9T6125008              | SCREW M5 × 8                       | 8                  |                                                                                     |
| 5-21                   | 9B5410835              | BOLT M8 × 35                       | 16                 |                                                                                     |
| 5-22                   | 1L30062MB              | CUSHION                            | 4                  |                                                                                     |
| 5-23                   | 1L30059MB              | PACKING BODY                       | 2                  |                                                                                     |
| 5-24                   | 9P62P9901              | PLUG                               | 2                  |                                                                                     |
| 7                      | 1P20044MM              | CENTER ROD                         | 1                  |                                                                                     |
| 8                      | 1P20028MM              | CENTER DISK                        | 4                  |                                                                                     |
| 10                     | 1P20038SB              | DIAPHRAGM                          | 2                  |                                                                                     |
| 11                     | 1P20015EB              | VALVE SEAT                         | 4                  |                                                                                     |
| 12                     | 1P20003EB              | BALL                               | 4                  |                                                                                     |
| 13                     | 1M90001MN              | BALL VALVE                         | 1                  |                                                                                     |
| 14                     | 1P30014MM              | BASE                               | 2                  |                                                                                     |
| 15                     | 1E30070MB              | RUBBER FEET                        | 4                  |                                                                                     |
| 16                     | 9N1731600              | NUT M16 × 1.5                      | 2                  |                                                                                     |
| 17                     | 9W3311600              | CONED DISK SPRING M16              | 2                  |                                                                                     |
| 18                     | 9B2111070              | BOLT M10 × 70                      | 24                 |                                                                                     |
| 21                     | 9B2111240              | BOLT M12×40                        | 16                 |                                                                                     |
| 25                     | 9B2111030              | BOLT M10 × 30                      | 4                  |                                                                                     |
| 26                     | 9N2111000              | NUT M10                            | 4                  |                                                                                     |
| 27                     | 9B1110825              | BOLT M8×25                         | 4                  |                                                                                     |
| 28                     | 9N2110800              | NUT M8                             | 4                  |                                                                                     |
| 31                     | 9S1EG0135              | O RING G-135                       | 4                  |                                                                                     |
| 33                     | 1L90002MN              | SILENCER                           | 1                  |                                                                                     |
| 40                     | 1M30033MB              | CUSHION CENTER DISK                | 2                  |                                                                                     |
| 43                     | 9S1EG0350              | O RING G-350                       | 2                  |                                                                                     |