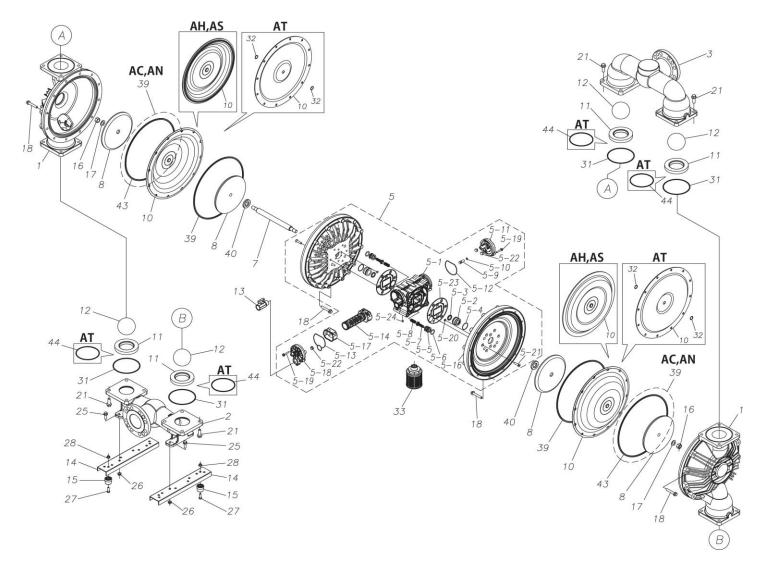

## **Exploded View Drawing and Parts List**

Model: TC-X800AHA

Model Number: 1P00328MN

The part list and exploded view drawing as attached below indicate the full list of parts for the above mentioned pump model.

Please contact your Pump Distributor directly for more information.

■ Parts List TC-X800AHA 1P00328MN

| Ref.No. | Parts No. | Description   | Parts<br>Component | Remark |
|---------|-----------|---------------|--------------------|--------|
| 1       | 1P20005AM | OUT CHAMBER   | 2                  |        |
| 2       | 1P20006AU | IN MANIFOLD   | 1                  |        |
| 3       | 1P20008AU | OUT MANIFOLD  | 1                  |        |
| 5       | 1P10003MN | BODY ASSEMBLY | 1                  |        |

| - Tarts E |           | 10 7,000711171                     |                    | 11 0002011111                               |
|-----------|-----------|------------------------------------|--------------------|---------------------------------------------|
| Ref.No.   | Parts No. | Description                        | Parts<br>Component | Remark                                      |
| 5-1       | 1L30054MN | BODY                               | 1                  |                                             |
| 5-2       | 1P30001MM | BEARING CENTER ROD                 | 2                  |                                             |
| 5-3       | 9S2BA0025 | PACKING                            | 2                  |                                             |
| 5-4       | 9S1BS0036 | O RING S-36                        | 2                  |                                             |
| 5-5       | 1L30063MM | PILOT VALVE SEAT                   | 2                  |                                             |
| 5-6       | 9S1BP1022 | O RING P-22A                       | 2                  |                                             |
| 5-7       | 1P30021MB | PILOT VALVE                        | 2                  |                                             |
| 5-8       | 1L30064MM | SPRING                             | 2                  | The parts of #5 are available with a set as |
| 5-9       | 1L30065MM | RESET BUTTON                       | 1                  | [1P10003MN:BODY ASSEMBLY]. This is also     |
| 5-10      | 9S1BP0008 | O RING P-8                         | 1                  | available individually.                     |
| 5-11      | 1L30056MB | CAP                                | 1                  |                                             |
| 5-12      | 1L30061MB | PACKING CAP                        | 1                  |                                             |
| 5-13      | 1L30060MB | PACKING CAP IN                     | 1                  |                                             |
| 5-14      | 1L10003MK | C SPOOL VALVE ASSEMBLY (Looped C®) | 1                  |                                             |
| 5-16      | 1P30022MM | AIR CHAMBER                        | 2                  |                                             |
| 5-17      | 1L30005MB | SPRING STOPPER                     | 1                  |                                             |
| 5-18      | 1L30055MN | CAP IN                             | 1                  |                                             |
| 5-19      | 9B2210635 | BOLT M6 × 35                       | 7                  |                                             |
| 5-20      | 9T6125008 | SCREW M5 × 8                       | 8                  |                                             |
| 5-21      | 9B5410835 | BOLT M8×35                         | 16                 |                                             |
| 5-22      | 1L30062MB | CUSHION                            | 4                  |                                             |
| 5-23      | 1L30059MB | PACKING BODY                       | 2                  |                                             |
| 5-24      | 9P62P9901 | PLUG                               | 2                  |                                             |
| 7         | 1P20044MM | CENTER ROD                         | 1                  |                                             |
| 8         | 1P20028MM | CENTER DISK                        | 4                  |                                             |
| 10        | 1P20037HB | DIAPHRAGM                          | 2                  |                                             |
| 11        | 1P20015BB | VALVE SEAT                         | 4                  |                                             |
| 12        | 1P20003BB | BALL                               | 4                  |                                             |
| 13        | 1M90001MN | BALL VALVE                         | 1                  |                                             |
| 14        | 1P30014MM | BASE                               | 2                  |                                             |
| 15        | 1E30070MB | RUBBER FEET                        | 4                  |                                             |
| 16        | 9N1731600 | NUT M16 × 1.5                      | 2                  |                                             |
| 17        | 9W3311600 | CONED DISK SPRING M16              | 2                  |                                             |
| 18        | 9B2111070 | BOLT M10×70                        | 24                 |                                             |
| 21        | 9B2111240 | BOLT M12×40                        | 16                 |                                             |
| 25        | 9B2111030 | BOLT M10×30                        | 4                  |                                             |
| 26        | 9N2111000 | NUT M10                            | 4                  |                                             |
| 27        | 9B1110825 | BOLT M8 × 25                       | 4                  |                                             |
| 28        | 9N2110800 | NUT M8                             | 4                  |                                             |
| 31        | 9S1BG0135 | O RING G-135                       | 4                  |                                             |
| 33        | 1L90002MN | SILENCER                           | 1                  |                                             |
| 40        | 1M30033MB | CUSHION CENTER DISK                | 2                  |                                             |
| 43        | 9S1BG0350 | O RING G-350                       | 2                  |                                             |
|           |           |                                    |                    |                                             |