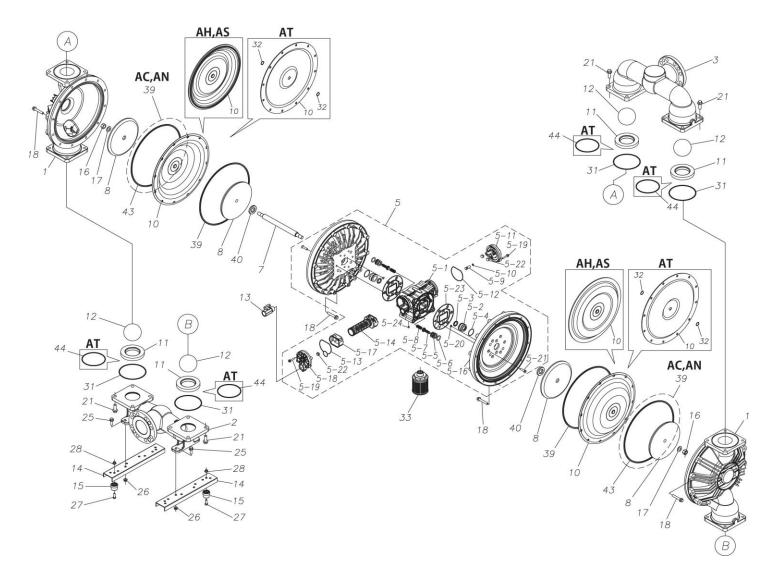

## Model: TC-X800ATA

Model Number: 1P00327MN

The part list and exploded view drawing as attached below indicate the full list of parts for the above mentioned pump model.

When ordering parts take care to select the correct model pump and required parts. Also be aware that models may change over time as improvements are made so crossreferencing the pumps serial number assembly date and service code are also recommended.

### TC-X800ATA

#### 1P00327MN

| Ref.No. | Parts No. | Description                        | Parts<br>Component | Remark                                      |
|---------|-----------|------------------------------------|--------------------|---------------------------------------------|
| 5-1     | 1L30054MN | BODY                               | 1                  |                                             |
| 5-2     | 1P30001MM | BEARING CENTER ROD                 | 2                  |                                             |
| 5-3     | 9S2BA0025 | PACKING                            | 2                  |                                             |
| 5-4     | 9S1BS0036 | O RING S-36                        | 2                  |                                             |
| 5-5     | 1L30063MM | PILOT VALVE SEAT                   | 2                  |                                             |
| 5-6     | 9S1BP1022 | O RING P-22A                       | 2                  |                                             |
| 5-7     | 1P30021MB | PILOT VALVE                        | 2                  |                                             |
| 5-8     | 1L30064MM | SPRING                             | 2                  | The parts of #5 are available with a set as |
| 5-9     | 1L30065MM | RESET BUTTON                       | 1                  | [1P10003MN:BODY ASSEMBLY]. This is also     |
| 5-10    | 9S1BP0008 | O RING P-8                         | 1                  | available individually.                     |
| 5-11    | 1L30056MB | CAP                                | 1                  |                                             |
| 5-12    | 1L30061MB | PACKING CAP                        | 1                  |                                             |
| 5-13    | 1L30060MB | PACKING CAP IN                     | 1                  |                                             |
| 5-14    | 1L10003MK | C SPOOL VALVE ASSEMBLY (Looped C®) | 1                  |                                             |
| 5-16    | 1P30022MM | AIR CHAMBER                        | 2                  |                                             |
| 5-17    | 1L30005MB | SPRING STOPPER                     | 1                  |                                             |
| 5-18    | 1L30055MN | CAP IN                             | 1                  |                                             |
| 5-19    | 9B2210635 | BOLT M6 × 35                       | 7                  |                                             |
| 5-20    | 9T6125008 | SCREW M5 × 8                       | 8                  |                                             |
| 5-21    | 9B5410835 | BOLT M8×35                         | 16                 |                                             |
| 5-22    | 1L30062MB | CUSHION                            | 4                  |                                             |
| 5-23    | 1L30059MB | PACKING BODY                       | 2                  |                                             |
| 5-24    | 9P62P9901 | PLUG                               | 2                  |                                             |
| 7       | 1P20045MM | CENTER ROD                         | 1                  |                                             |
| 8       | 1P20034MM | CENTER DISK                        | 4                  |                                             |
| 10      | 1P20001T7 | DIAPHRAGM                          | 2                  |                                             |
| 11      | 1P20027TM | VALVE SEAT                         | 4                  |                                             |
| 12      | 1P20035TM | BALL                               | 4                  |                                             |
| 13      | 1M90001MN | BALL VALVE                         | 1                  |                                             |
| 14      | 1P30014MM | BASE                               | 2                  |                                             |
| 15      | 1E30070MB | RUBBER FEET                        | 4                  |                                             |
| 16      | 9N1391600 | NUT M16 × 1.5 t21                  | 2                  |                                             |
| 17      | 9W3311600 | CONED DISK SPRING M16              | 2                  |                                             |
| 18      | 9B2111070 | BOLT M10 × 70                      | 24                 |                                             |
| 21      | 9B2111240 | BOLT M12×40                        | 16                 |                                             |
| 25      | 9B2111030 | BOLT M10 × 30                      | 4                  |                                             |
| 26      | 9N2111000 | NUT M10                            | 4                  |                                             |
| 27      | 9B1110825 | BOLT M8×25                         | 4                  |                                             |
| 28      | 9N2110800 | NUT M8                             | 4                  |                                             |
| 31      | 9S1TG0135 | O RING G-135                       | 4                  |                                             |
| 32      | 9S1TP0016 | O RING P-16                        | 4                  |                                             |
| 33      | 1L90002MN | SILENCER                           | 1                  |                                             |
| 39      | 9S1BG0350 | O RING G-350                       | 2                  |                                             |
| 40      | 1M30033MB | CUSHION CENTER DISK                | 2                  |                                             |
| 43      | 9S1TG0350 | O RING G-350                       | 2                  |                                             |
| 44      | 9S1TG0115 | O RING G-115                       | 4                  |                                             |