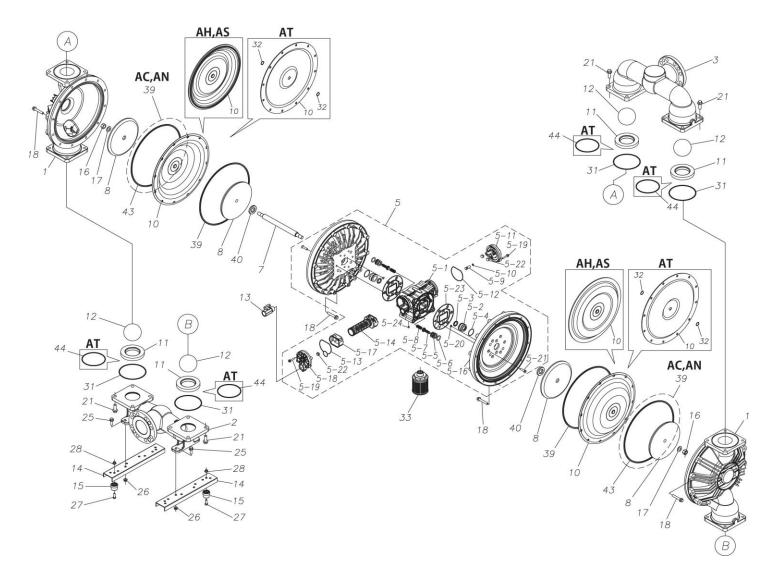

## Model: TC-X800AVA

Model Number: 1P00326MN

The part list and exploded view drawing as attached below indicate the full list of parts for the above mentioned pump model.

When ordering parts take care to select the correct model pump and required parts. Also be aware that models may change over time as improvements are made so crossreferencing the pumps serial number assembly date and service code are also recommended.

Please contact your Pump Distributor directly for more information.

Parts List

TC-X800AVA

1P00326MN

| Ref.No. | Parts No. | Description   | Parts<br>Component | Remark |
|---------|-----------|---------------|--------------------|--------|
| 1       | 1P20005AM | OUT CHAMBER   | 2                  |        |
| 2       | 1P20006AU | IN MANIFOLD   | 1                  |        |
| 3       | 1P20008AU | OUT MANIFOLD  | 1                  |        |
| 5       | 1P10003MN | BODY ASSEMBLY | 1                  |        |

### TC-X800AVA

#### 1P00326MN

| Ref.No.  | Parts No.              | Description                        | Parts<br>Component | Remark                                      |
|----------|------------------------|------------------------------------|--------------------|---------------------------------------------|
| 5-1      | 1L30054MN              | BODY                               | 1                  |                                             |
| 5-2      | 1P30001MM              | BEARING CENTER ROD                 | 2                  |                                             |
| 5-3      | 9S2BA0025              | PACKING                            | 2                  |                                             |
| 5-4      | 9S1BS0036              | O RING S-36                        | 2                  |                                             |
| 5-5      | 1L30063MM              | PILOT VALVE SEAT                   | 2                  | -                                           |
| 5-6      | 9S1BP1022              | O RING P-22A                       | 2                  | -                                           |
| 5-7      | 1P30021MB              | PILOT VALVE                        | 2                  | -                                           |
| 5-8      | 1L30064MM              | SPRING                             | 2                  | The parts of #5 are available with a set as |
| 5-9      | 1L30065MM              | RESET BUTTON                       | 1                  | [1P10003MN:BODY ASSEMBLY]. This is also     |
| 5-10     | 9S1BP0008              | O RING P-8                         | 1                  | available individually.                     |
| 5-11     | 1L30056MB              | САР                                | 1                  | -                                           |
| 5-12     | 1L30061MB              | PACKING CAP                        | 1                  | -                                           |
| 5-13     | 1L30060MB              | PACKING CAP IN                     | 1                  | -                                           |
| 5-14     | 1L10003MK              | C SPOOL VALVE ASSEMBLY (Looped C®) | 1                  | -                                           |
| 5-16     | 1P30022MM              | AIR CHAMBER                        | 2                  | -                                           |
| 5-17     | 1L30005MB              | SPRING STOPPER                     | 1                  | -                                           |
| 5-18     | 1L30055MN              | CAP IN                             | 1                  | -                                           |
| 5-19     | 9B2210635              | BOLT M6 × 35                       | 7                  | -                                           |
| 5-20     | 9T6125008              | SCREW M5 × 8                       | 8                  | -                                           |
| 5-21     | 9B5410835              | BOLT M8 × 35                       | 16                 | -                                           |
| 5-22     | 1L30062MB              | CUSHION                            | 4                  | -                                           |
| 5-23     | 1L30059MB              | PACKING BODY                       | 2                  | -                                           |
| 5-24     | 9P62P9901              | PLUG                               | 2                  | -                                           |
| 7        | 1P20044MM              | CENTER ROD                         | 1                  |                                             |
| 8        | 1P20028MM              | CENTER DISK                        | 4                  |                                             |
| 10       | 1P20002VB              | DIAPHRAGM                          | 2                  |                                             |
| 10       | 1P20015VB              | VALVE SEAT                         | 4                  |                                             |
| 12       | 1P20003VB              | BALL                               | 4                  |                                             |
| 12       | 1M90001MN              | BALL VALVE                         | 1                  |                                             |
|          | 1P30014MM              | BASE                               | -                  |                                             |
| 14       | 1E30070MB              | RUBBER FEET                        | 2                  |                                             |
|          |                        | NUT M16 × 1.5                      | 4                  |                                             |
| 16<br>17 | 9N1731600<br>9W3311600 | CONED DISK SPRING M16              | 2                  |                                             |
|          |                        | BOLT M10 × 70                      |                    |                                             |
| 18       | 9B2111070              | BOLT M10 × 70                      | 24                 |                                             |
| 21       | 9B2111240              |                                    | 16                 |                                             |
| 25       | 9B2111030              | BOLT M10 × 30<br>NUT M10           | 4                  |                                             |
| 26       | 9N2111000              | BOLT M8×25                         | 4                  |                                             |
| 27       | 9B1110825              |                                    | 4                  |                                             |
| 28       | 9N2110800              | NUT M8                             | 4                  |                                             |
| 31       | 9S1VG0135              | O RING G-135                       | 4                  |                                             |
| 33       | 1L90002MN              | SILENCER                           | 1                  |                                             |
| 39       | 9S1BG0350              | O RING G-350                       | 2                  |                                             |
| 40       | 1M30033MB              | CUSHION CENTER DISK                | 2                  |                                             |
| 43       | 9S1VG0350              | O RING G-350                       | 2                  |                                             |