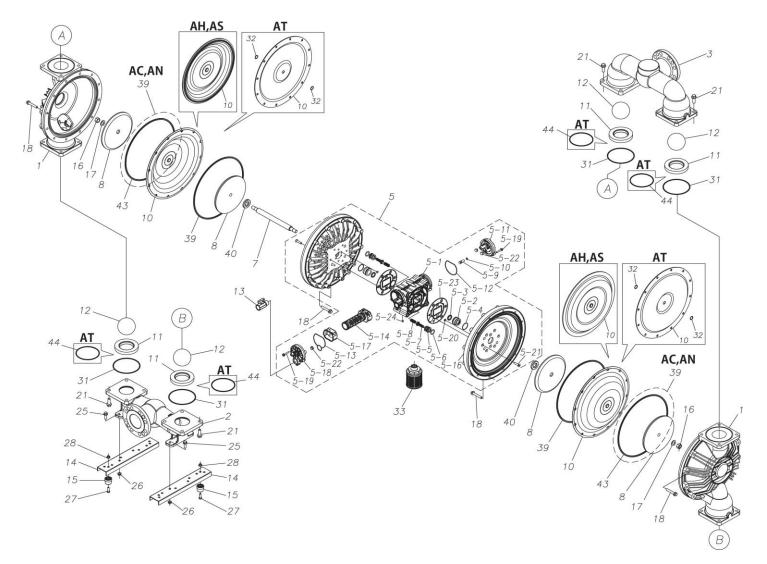

## **Exploded View Drawing and Parts List**

Model: TC-X800AEA

Model Number: 1P00325MN

The part list and exploded view drawing as attached below indicate the full list of parts for the above mentioned pump model.

Please contact your Pump Distributor directly for more information.

■ Parts List TC-X800AEA 1P00325MN

| Ref.No. | Parts No. | Description   | Parts<br>Component | Remark |
|---------|-----------|---------------|--------------------|--------|
| 1       | 1P20005AM | OUT CHAMBER   | 2                  |        |
| 2       | 1P20006AU | IN MANIFOLD   | 1                  |        |
| 3       | 1P20008AU | OUT MANIFOLD  | 1                  |        |
| 5       | 1P10003MN | BODY ASSEMBLY | 1                  |        |

| Ref.No. | Parts No. | Description                        | Parts<br>Component | Remark                                      |
|---------|-----------|------------------------------------|--------------------|---------------------------------------------|
| 5-1     | 1L30054MN | BODY                               | 1                  |                                             |
| 5-2     | 1P30001MM | BEARING CENTER ROD                 | 2                  |                                             |
| 5-3     | 9S2BA0025 | PACKING                            | 2                  |                                             |
| 5-4     | 9S1BS0036 | O RING S-36                        | 2                  |                                             |
| 5-5     | 1L30063MM | PILOT VALVE SEAT                   | 2                  |                                             |
| 5-6     | 9S1BP1022 | O RING P-22A                       | 2                  |                                             |
| 5-7     | 1P30021MB | PILOT VALVE                        | 2                  |                                             |
| 5-8     | 1L30064MM | SPRING                             | 2                  | The parts of #5 are available with a set as |
| 5-9     | 1L30065MM | RESET BUTTON                       | 1                  | [1P10003MN:BODY ASSEMBLY]. This is also     |
| 5-10    | 9S1BP0008 | O RING P-8                         | 1                  | available individually.                     |
| 5-11    | 1L30056MB | CAP                                | 1                  |                                             |
| 5-12    | 1L30061MB | PACKING CAP                        | 1                  |                                             |
| 5-13    | 1L30060MB | PACKING CAP IN                     | 1                  |                                             |
| 5-14    | 1L10003MK | C SPOOL VALVE ASSEMBLY (Looped C®) | 1                  |                                             |
| 5-16    | 1P30022MM | AIR CHAMBER                        | 2                  |                                             |
| 5-17    | 1L30005MB | SPRING STOPPER                     | 1                  |                                             |
| 5-18    | 1L30055MN | CAP IN                             | 1                  |                                             |
| 5-19    | 9B2210635 | BOLT M6×35                         | 7                  |                                             |
| 5-20    | 9T6125008 | SCREW M5 × 8                       | 8                  |                                             |
| 5-21    | 9B5410835 | BOLT M8×35                         | 16                 |                                             |
| 5-22    | 1L30062MB | CUSHION                            | 4                  |                                             |
| 5-23    | 1L30059MB | PACKING BODY                       | 2                  |                                             |
| 5-24    | 9P62P9901 | PLUG                               | 2                  |                                             |
| 7       | 1P20044MM | CENTER ROD                         | 1                  |                                             |
| 8       | 1P20028MM | CENTER DISK                        | 4                  |                                             |
| 10      | 1P20002EB | DIAPHRAGM                          | 2                  |                                             |
| 11      | 1P20015EB | VALVE SEAT                         | 4                  |                                             |
| 12      | 1P20003EB | BALL                               | 4                  |                                             |
| 13      | 1M90001MN | BALL VALVE                         | 1                  |                                             |
| 14      | 1P30014MM | BASE                               | 2                  |                                             |
| 15      | 1E30070MB | RUBBER FEET                        | 4                  |                                             |
| 16      | 9N1731600 | NUT M16 × 1.5                      | 2                  |                                             |
| 17      | 9W3311600 | CONED DISK SPRING M16              | 2                  |                                             |
| 18      | 9B2111070 | BOLT M10×70                        | 24                 |                                             |
| 21      | 9B2111240 | BOLT M12 × 40                      | 16                 |                                             |
| 25      | 9B2111030 | BOLT M10×30                        | 4                  |                                             |
| 26      | 9N2111000 | NUT M10                            | 4                  |                                             |
| 27      | 9B1110825 | BOLT M8×25                         | 4                  |                                             |
| 28      | 9N2110800 | NUT M8                             | 4                  |                                             |
| 31      | 9S1EG0135 | O RING G-135                       | 4                  |                                             |
| 33      | 1L90002MN | SILENCER                           | 1                  |                                             |
| 39      | 9S1BG0350 | O RING G-350                       | 2                  |                                             |
| 40      | 1M30033MB | CUSHION CENTER DISK                | 2                  |                                             |
| 43      | 9S1EG0350 | O RING G-350                       | 2                  |                                             |