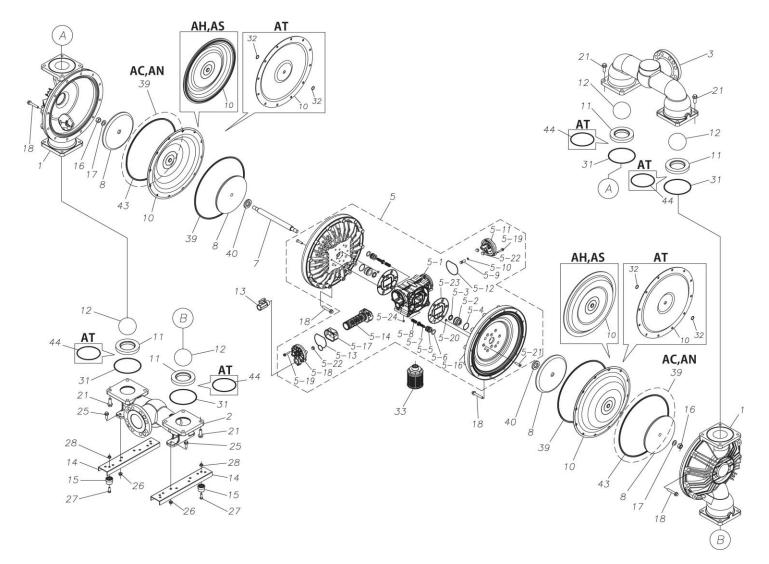

## **Exploded View Drawing and Parts List**

Model: TC-X800ANA

Model Number: 1P00324MN

The part list and exploded view drawing as attached below indicate the full list of parts for the above mentioned pump model.

Please contact your Pump Distributor directly for more information.

■ Parts List TC-X800ANA 1P00324MN

| Ref.No. | Parts No. | Description   | Parts<br>Component | Remark |
|---------|-----------|---------------|--------------------|--------|
| 1       | 1P20005AM | OUT CHAMBER   | 2                  |        |
| 2       | 1P20006AU | IN MANIFOLD   | 1                  |        |
| 3       | 1P20008AU | OUT MANIFOLD  | 1                  |        |
| 5       | 1P10003MN | BODY ASSEMBLY | 1                  |        |

| 5-10       9S1BP0008       O RING P-8       1         5-11       1L30056MB       CAP       1         5-12       1L30061MB       PACKING CAP       1         5-13       1L30060MB       PACKING CAP IN       1         5-14       1L10003MK       C SPOOL VALVE ASSEMBLY (Looped C®)       1         5-16       1P30022MM       AIR CHAMBER       2         5-17       1L30005MB       SPRING STOPPER       1         5-18       1L30055MN       CAP IN       1         5-19       9B2210635       BOLT M6×35       7                                                                                                                                                                                                                                                                                                                                       |                                         |
|------------------------------------------------------------------------------------------------------------------------------------------------------------------------------------------------------------------------------------------------------------------------------------------------------------------------------------------------------------------------------------------------------------------------------------------------------------------------------------------------------------------------------------------------------------------------------------------------------------------------------------------------------------------------------------------------------------------------------------------------------------------------------------------------------------------------------------------------------------|-----------------------------------------|
| 5-2   1P30001MM   BEARING CENTER ROD   2                                                                                                                                                                                                                                                                                                                                                                                                                                                                                                                                                                                                                                                                                                                                                                                                                   |                                         |
| 5-3   9\$2BA0025   PACKING   2                                                                                                                                                                                                                                                                                                                                                                                                                                                                                                                                                                                                                                                                                                                                                                                                                             |                                         |
| 5-4       9S1BS0036       ○ RING S-36       2         5-5       1L30063MM       PILOT VALVE SEAT       2         5-6       9S1BP1022       ○ RING P-22A       2         5-7       1P30021MB       PILOT VALVE       2         5-8       1L30064MM       SPRING       2         5-9       1L30065MM       RESET BUTTON       1         5-10       9S1BP0008       ○ RING P-8       1         5-11       1L30056MB       CAP       1         5-12       1L30061MB       PACKING CAP       1         5-13       1L30060MB       PACKING CAP IN       1         5-14       1L10003MK       C SPOOL VALVE ASSEMBLY (Looped C®)       1         5-16       1P30022MM       AIR CHAMBER       2         5-17       1L30005MB       SPRING STOPPER       1         5-18       1L30055MN       CAP IN       1         5-19       9B2210635       BOLT M6×35       7 |                                         |
| 5-5       1L30063MM       PILOT VALVE SEAT       2         5-6       9S1BP1022       0 RING P-22A       2         5-7       1P30021MB       PILOT VALVE       2         5-8       1L30064MM       SPRING       2         5-9       1L30065MM       RESET BUTTON       1         5-10       9S1BP0008       0 RING P-8       1         5-11       1L30056MB       CAP       1         5-12       1L30061MB       PACKING CAP       1         5-13       1L30060MB       PACKING CAP IN       1         5-14       1L10003MK       C SPOOL VALVE ASSEMBLY (Looped C®)       1         5-16       1P30022MM       AIR CHAMBER       2         5-17       1L30005MB       SPRING STOPPER       1         5-18       1L30055MN       CAP IN       1         5-19       9B2210635       BOLT M6 × 35       7                                                     |                                         |
| 5-6       9S1BP1022       0 RING P-22A       2         5-7       1P30021MB       PILOT VALVE       2         5-8       1L30064MM       SPRING       2         5-9       1L30065MM       RESET BUTTON       1         5-10       9S1BP0008       0 RING P-8       1         5-11       1L30056MB       CAP       1         5-12       1L30061MB       PACKING CAP       1         5-13       1L30060MB       PACKING CAP IN       1         5-14       1L10003MK       C SPOOL VALVE ASSEMBLY (Looped C®)       1         5-16       1P30022MM       AIR CHAMBER       2         5-17       1L30005MB       SPRING STOPPER       1         5-18       1L30055MN       CAP IN       1         5-19       9B2210635       BOLT M6×35       7                                                                                                                  |                                         |
| 5-7       1P30021MB       PILOT VALVE       2         5-8       1L30064MM       SPRING       2         5-9       1L30065MM       RESET BUTTON       1         5-10       9S1BP0008       O RING P-8       1         5-11       1L30056MB       CAP       1         5-12       1L30061MB       PACKING CAP       1         5-13       1L30060MB       PACKING CAP IN       1         5-14       1L10003MK       C SPOOL VALVE ASSEMBLY (Looped C®)       1         5-16       1P30022MM       AIR CHAMBER       2         5-17       1L30005MB       SPRING STOPPER       1         5-18       1L30055MN       CAP IN       1         5-19       9B2210635       BOLT M6×35       7                                                                                                                                                                         |                                         |
| 5-8       1L30064MM       SPRING       2         5-9       1L30065MM       RESET BUTTON       1         5-10       9S1BP0008       O RING P-8       1         5-11       1L30056MB       CAP       1         5-12       1L30061MB       PACKING CAP       1         5-13       1L30060MB       PACKING CAP IN       1         5-14       1L10003MK       C SPOOL VALVE ASSEMBLY (Looped C®)       1         5-16       1P30022MM       AIR CHAMBER       2         5-17       1L30005MB       SPRING STOPPER       1         5-18       1L30055MN       CAP IN       1         5-19       9B2210635       BOLT M6 × 35       7                                                                                                                                                                                                                             |                                         |
| 5-9       1L30065MM       RESET BUTTON       1       [1P10003MN: BODY ASSEMBLY]         5-10       9S1BP0008       0 RING P-8       1         5-11       1L30056MB       CAP       1         5-12       1L30061MB       PACKING CAP       1         5-13       1L30060MB       PACKING CAP IN       1         5-14       1L10003MK       C SPOOL VALVE ASSEMBLY (Looped C®)       1         5-16       1P30022MM       AIR CHAMBER       2         5-17       1L30005MB       SPRING STOPPER       1         5-18       1L30055MN       CAP IN       1         5-19       9B2210635       BOLT M6×35       7                                                                                                                                                                                                                                               |                                         |
| 5-9       1L30065MM       RESET BUTTON       1       [1P10003MN:BODY ASSEMBLY] available individually.         5-10       9S1BP0008       0 RING P-8       1         5-11       1L30056MB       CAP       1         5-12       1L30061MB       PACKING CAP       1         5-13       1L30060MB       PACKING CAP IN       1         5-14       1L10003MK       C SPOOL VALVE ASSEMBLY (Looped C®)       1         5-16       1P30022MM       AIR CHAMBER       2         5-17       1L30005MB       SPRING STOPPER       1         5-18       1L30055MN       CAP IN       1         5-19       9B2210635       BOLT M6 × 35       7                                                                                                                                                                                                                      | n a set as                              |
| 5-10       9STBP0008       0 RING P-8       1         5-11       1L30056MB       CAP       1         5-12       1L30061MB       PACKING CAP       1         5-13       1L30060MB       PACKING CAP IN       1         5-14       1L10003MK       C SPOOL VALVE ASSEMBLY (Looped C®)       1         5-16       1P30022MM       AIR CHAMBER       2         5-17       1L30005MB       SPRING STOPPER       1         5-18       1L30055MN       CAP IN       1         5-19       9B2210635       BOLT M6 × 35       7                                                                                                                                                                                                                                                                                                                                     | [1P10003MN:BODY ASSEMBLY]. This is also |
| 5-12       1L30061MB       PACKING CAP       1         5-13       1L30060MB       PACKING CAP IN       1         5-14       1L10003MK       C SPOOL VALVE ASSEMBLY (Looped C®)       1         5-16       1P30022MM       AIR CHAMBER       2         5-17       1L30005MB       SPRING STOPPER       1         5-18       1L30055MN       CAP IN       1         5-19       9B2210635       BOLT M6 × 35       7                                                                                                                                                                                                                                                                                                                                                                                                                                          |                                         |
| 5-13       1L30060MB       PACKING CAP IN       1         5-14       1L10003MK       C SPOOL VALVE ASSEMBLY (Looped C®)       1         5-16       1P30022MM       AIR CHAMBER       2         5-17       1L30005MB       SPRING STOPPER       1         5-18       1L30055MN       CAP IN       1         5-19       9B2210635       BOLT M6 × 35       7                                                                                                                                                                                                                                                                                                                                                                                                                                                                                                 |                                         |
| 5-14       1L10003MK       C SPOOL VALVE ASSEMBLY (Looped C®)       1         5-16       1P30022MM       AIR CHAMBER       2         5-17       1L30005MB       SPRING STOPPER       1         5-18       1L30055MN       CAP IN       1         5-19       9B2210635       BOLT M6 × 35       7                                                                                                                                                                                                                                                                                                                                                                                                                                                                                                                                                           |                                         |
| 5-16       1P30022MM       AIR CHAMBER       2         5-17       1L30005MB       SPRING STOPPER       1         5-18       1L30055MN       CAP IN       1         5-19       9B2210635       BOLT M6×35       7                                                                                                                                                                                                                                                                                                                                                                                                                                                                                                                                                                                                                                           |                                         |
| 5-17 1L30005MB SPRING STOPPER 1 5-18 1L30055MN CAP IN 1 5-19 9B2210635 BOLT M6×35 7                                                                                                                                                                                                                                                                                                                                                                                                                                                                                                                                                                                                                                                                                                                                                                        |                                         |
| 5-18 1L30055MN CAP IN 1<br>5-19 9B2210635 BOLT M6×35 7                                                                                                                                                                                                                                                                                                                                                                                                                                                                                                                                                                                                                                                                                                                                                                                                     |                                         |
| 5-19 9B2210635 BOLT M6×35 7                                                                                                                                                                                                                                                                                                                                                                                                                                                                                                                                                                                                                                                                                                                                                                                                                                |                                         |
|                                                                                                                                                                                                                                                                                                                                                                                                                                                                                                                                                                                                                                                                                                                                                                                                                                                            |                                         |
| F 00 0T010F000 SCDEWMEY 0                                                                                                                                                                                                                                                                                                                                                                                                                                                                                                                                                                                                                                                                                                                                                                                                                                  |                                         |
| 5-20   9T6125008   SCREW M5×8   8                                                                                                                                                                                                                                                                                                                                                                                                                                                                                                                                                                                                                                                                                                                                                                                                                          |                                         |
| 5-21 9B5410835 BOLT M8×35 16                                                                                                                                                                                                                                                                                                                                                                                                                                                                                                                                                                                                                                                                                                                                                                                                                               |                                         |
| 5-22 1L30062MB CUSHION 4                                                                                                                                                                                                                                                                                                                                                                                                                                                                                                                                                                                                                                                                                                                                                                                                                                   |                                         |
| 5-23 1L30059MB PACKING BODY 2                                                                                                                                                                                                                                                                                                                                                                                                                                                                                                                                                                                                                                                                                                                                                                                                                              |                                         |
| 5-24 9P62P9901 PLUG 2                                                                                                                                                                                                                                                                                                                                                                                                                                                                                                                                                                                                                                                                                                                                                                                                                                      |                                         |
| 7 1P20044MM CENTER ROD 1                                                                                                                                                                                                                                                                                                                                                                                                                                                                                                                                                                                                                                                                                                                                                                                                                                   |                                         |
| 8 1P20028MM CENTER DISK 4                                                                                                                                                                                                                                                                                                                                                                                                                                                                                                                                                                                                                                                                                                                                                                                                                                  |                                         |
| 10 1P20002BB DIAPHRAGM 2                                                                                                                                                                                                                                                                                                                                                                                                                                                                                                                                                                                                                                                                                                                                                                                                                                   |                                         |
| 11 1P20015BB VALVE SEAT 4                                                                                                                                                                                                                                                                                                                                                                                                                                                                                                                                                                                                                                                                                                                                                                                                                                  |                                         |
| 12 1P20003BB BALL 4                                                                                                                                                                                                                                                                                                                                                                                                                                                                                                                                                                                                                                                                                                                                                                                                                                        |                                         |
| 13 1M90001MN BALL VALVE 1                                                                                                                                                                                                                                                                                                                                                                                                                                                                                                                                                                                                                                                                                                                                                                                                                                  |                                         |
| 14 1P30014MM BASE 2                                                                                                                                                                                                                                                                                                                                                                                                                                                                                                                                                                                                                                                                                                                                                                                                                                        |                                         |
| 15 1E30070MB RUBBER FEET 4                                                                                                                                                                                                                                                                                                                                                                                                                                                                                                                                                                                                                                                                                                                                                                                                                                 |                                         |
| 16 9N1731600 NUT M16×1.5 2                                                                                                                                                                                                                                                                                                                                                                                                                                                                                                                                                                                                                                                                                                                                                                                                                                 |                                         |
| 17 9W3311600 CONED DISK SPRING M16 2                                                                                                                                                                                                                                                                                                                                                                                                                                                                                                                                                                                                                                                                                                                                                                                                                       |                                         |
| 18 9B2111070 BOLT M10×70 24                                                                                                                                                                                                                                                                                                                                                                                                                                                                                                                                                                                                                                                                                                                                                                                                                                |                                         |
| 21 9B2111240 BOLT M12×40 16                                                                                                                                                                                                                                                                                                                                                                                                                                                                                                                                                                                                                                                                                                                                                                                                                                |                                         |
| 25 9B2111030 BOLT M10×30 4                                                                                                                                                                                                                                                                                                                                                                                                                                                                                                                                                                                                                                                                                                                                                                                                                                 |                                         |
| 26 9N2111000 NUT M10 4                                                                                                                                                                                                                                                                                                                                                                                                                                                                                                                                                                                                                                                                                                                                                                                                                                     |                                         |
| 27 9B1110825 BOLT M8×25 4                                                                                                                                                                                                                                                                                                                                                                                                                                                                                                                                                                                                                                                                                                                                                                                                                                  |                                         |
| 28 9N2110800 NUT M8 4                                                                                                                                                                                                                                                                                                                                                                                                                                                                                                                                                                                                                                                                                                                                                                                                                                      |                                         |
| 31 9S1BG0135 0 RING G-135 4                                                                                                                                                                                                                                                                                                                                                                                                                                                                                                                                                                                                                                                                                                                                                                                                                                |                                         |
| 33 1L90002MN SILENCER 1                                                                                                                                                                                                                                                                                                                                                                                                                                                                                                                                                                                                                                                                                                                                                                                                                                    |                                         |
| 39 9S1BG0350 O RING G-350 4                                                                                                                                                                                                                                                                                                                                                                                                                                                                                                                                                                                                                                                                                                                                                                                                                                |                                         |
| 40 1M30033MB CUSHION CENTER DISK 2                                                                                                                                                                                                                                                                                                                                                                                                                                                                                                                                                                                                                                                                                                                                                                                                                         |                                         |