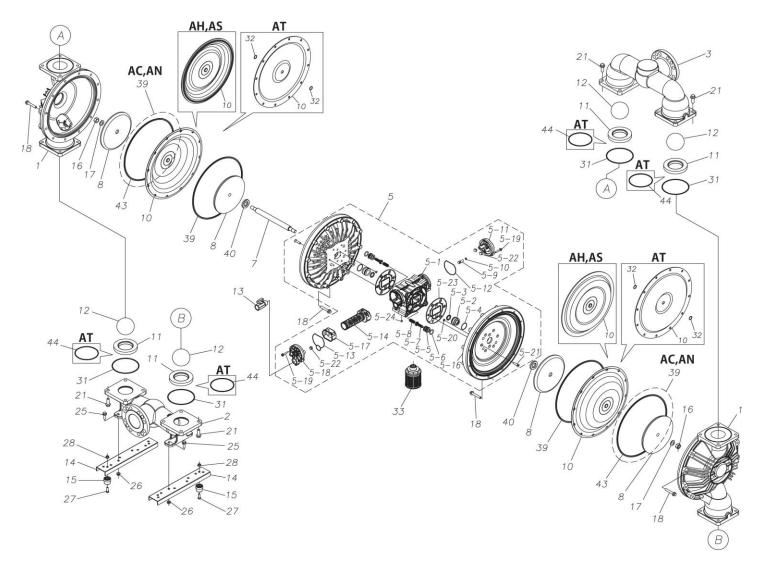

## **Exploded View Drawing and Parts List**

Model: TC-X800ACA

Model Number: 1P00323MN

The part list and exploded view drawing as attached below indicate the full list of parts for the above mentioned pump model.

When ordering parts take care to select the correct model pump and required parts. Also be aware that models may change over time as improvements are made so cross-referencing the pumps serial number assembly date and service code are also recommended.

Please contact your Pump Distributor directly for more information.

■ Parts List TC-X800ACA 1P00323MN

| Ref.No. | Parts No. | Description   | Parts<br>Component | Remark |
|---------|-----------|---------------|--------------------|--------|
| 1       | 1P20005AM | OUT CHAMBER   | 2                  |        |
| 2       | 1P20006AU | IN MANIFOLD   | 1                  |        |
| 3       | 1P20008AU | OUT MANIFOLD  | 1                  |        |
| 5       | 1P10003MN | BODY ASSEMBLY | 1                  |        |