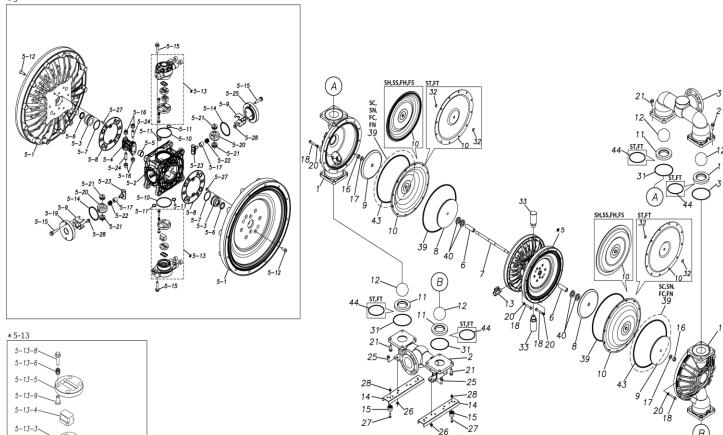

## Parts List

## TC-X800SSA-M 1P00322MN

| Ref.No. | Parts No. | Description         | Parts<br>Component | Remark                                                          |
|---------|-----------|---------------------|--------------------|-----------------------------------------------------------------|
| 1       | 1P20016SM | OUT CHAMBER         | 2                  |                                                                 |
| 2       | 1P20017SU | IN MANIFOLD         | 1                  |                                                                 |
| 3       | 1P20019SU | OUT MANIFOLD        | 1                  |                                                                 |
| 5       | 1P10001MN | BODY ASSEMBLY       | 1                  |                                                                 |
| 5-1     | 1P30009MM | AIR CHAMBER         | 2                  |                                                                 |
| 5-2     | 1M30001MM | BODY                | 1                  |                                                                 |
| 5-3     | 1P30001MM | BEARING CENTER ROD  | 2                  |                                                                 |
| 5-4     | 1M30011MM | SHUTTLE             | 1                  |                                                                 |
| 5-5     | 1M30012MM | BEARING SHUTTLE     | 1                  | The parts of #5 are available with a set as                     |
| 5-6     | 9S2BA0025 | PACKING             | 2                  | [1P10001MN:BODY ASSEMBLY]. This is also available individually. |
| 5-7     | 9S1BS0036 | O RING S-36         | 2                  |                                                                 |
| 5-8     | 1M30027MB | PACKING BODY        | 2                  |                                                                 |
| 5-9     | 1M30004MM | BRACKET BEARING     | 2                  |                                                                 |
| 5-10    | 9S1BG0065 | O RING G-65         | 2                  |                                                                 |
| 5-11    | 9S1BP0014 | O RING P-14         | 4                  |                                                                 |
| 5-12    | 9B5410835 | BOLT M8 × 35        | 16                 |                                                                 |
| 5-13    | 1M10002MP | VALVE BODY ASSEMBLY | 2                  |                                                                 |

| Ref.No. | Parts No. | Description            | Parts<br>Component | Remark                                                                                                               |
|---------|-----------|------------------------|--------------------|----------------------------------------------------------------------------------------------------------------------|
| 5-13-1  | 1M30002MP | VALVE BODY             | 2                  |                                                                                                                      |
| 5-13-2  | 1M30016MB | PACKING VALVE          | 2                  |                                                                                                                      |
| 5-13-3  | 1M30014MM | SEAT SLIDE VALVE       | 2                  | The parts of #5-13 are available with a set as [1M10002MP:VALVE BODY ASSEMBLY]. This is also available individually. |
| 5-13-4  | 1M30013MM | SLIDE VALVE            | 2                  |                                                                                                                      |
| 5-13-5  | 1M30015MM | GUIDE SLIDE VALVE      | 2                  |                                                                                                                      |
| 5-13-6  | 1M30020MM | SPRING                 | 8                  |                                                                                                                      |
| 5-13-7  | 1H30043MB | PLUG                   | 4                  |                                                                                                                      |
| 5-13-8  | 9B2110520 | BOLT M5×20             | 8                  |                                                                                                                      |
| 5-13-9  | 1M30019MM | GUIDE SPRING           | 8                  |                                                                                                                      |
| 5-14    | 9S1BG0055 | O RING G-55            | 2                  |                                                                                                                      |
| 5-15    | 9B2210835 | BOLT M8×35             | 8                  |                                                                                                                      |
| 5-16    | 1M30006MM | BEARING PIN            | 4                  |                                                                                                                      |
| 5-17    | 1M30017MM | BEARING ARM            | 2                  |                                                                                                                      |
| 5-19    | 1M30010MN | CAP BODY IN            | 1                  | The parts of #5 are available with a set as [1P10001MN:BODY ASSEMBLY]. This is also                                  |
| 5-20    | 1M30005MM | CASE SPRING            | 2                  | available individually.                                                                                              |
| 5-21    | 1M30007MM | BEARING CASE SPRING    | 4                  |                                                                                                                      |
| 5-22    | 1M30008MM | SPRING                 | 2                  |                                                                                                                      |
| 5-23    | 1M30003MB | ARM                    | 2                  |                                                                                                                      |
| 5-24    | 1M30023MM | PIN SHUTTLE            | 2                  |                                                                                                                      |
| 5-25    | 1M30009MM | CAP BODY               | 1                  |                                                                                                                      |
| 5-27    | 9T6125008 | SCREW M5 × 8           | 8                  |                                                                                                                      |
| 5-28    | 9B2110612 | BOLT M6 × 12           | 4                  |                                                                                                                      |
| 6       | 1P30002MM | SPACER CENTER ROD      | 2                  |                                                                                                                      |
| 7       | 1P20021MM | CENTER ROD             | 1                  |                                                                                                                      |
| 8       | 1P20028MM | CENTER DISK            | 2                  |                                                                                                                      |
| 9       | 1P20039MM | CENTER DISK            | 2                  |                                                                                                                      |
| 10      | 1P20038SB | DIAPHRAGM              | 2                  |                                                                                                                      |
| 11      | 1P20015EB | VALVE SEAT             | 4                  |                                                                                                                      |
| 12      | 1P20003EB | BALL                   | 4                  |                                                                                                                      |
| 13      | 1M90001MN | BALL VALVE             | 1                  |                                                                                                                      |
| 14      | 1P30014MM | BASE                   | 2                  |                                                                                                                      |
| 15      | 1E30070MB | RUBBER FEET            | 4                  |                                                                                                                      |
| 16      | 9N1731600 | NUT M16 × 1.5          | 2                  |                                                                                                                      |
| 17      | 9W3311600 | CONED DISK SPRING M16  | 2                  |                                                                                                                      |
| 18      | 9B1221070 | BOLT M10 × 70          | 24                 |                                                                                                                      |
| 20      | 9W4211000 | SPRING LOCK WASHER M10 | 24                 |                                                                                                                      |
| 21      | 9B2211240 | BOLT M12 × 40          | 16                 |                                                                                                                      |
| 25      | 9B2211030 | BOLT M10 × 30          | 4                  |                                                                                                                      |
| 26      | 9N2211000 | NUT M10                | 4                  |                                                                                                                      |
| 27      | 9B1110825 | BOLT M8×25             | 4                  |                                                                                                                      |
| 28      | 9N2110800 | NUT M8                 | 4                  |                                                                                                                      |
| 31      | 9S1EG0135 | O RING G-135           | 4                  |                                                                                                                      |
| 33      | 1H90003MK | SILENCER               | 2                  |                                                                                                                      |
| 40      | 1P30012MB | CUSHION CENTER DISK    | 4                  |                                                                                                                      |
| 43      | 9S1EG0350 | O RING G-350           | 2                  |                                                                                                                      |