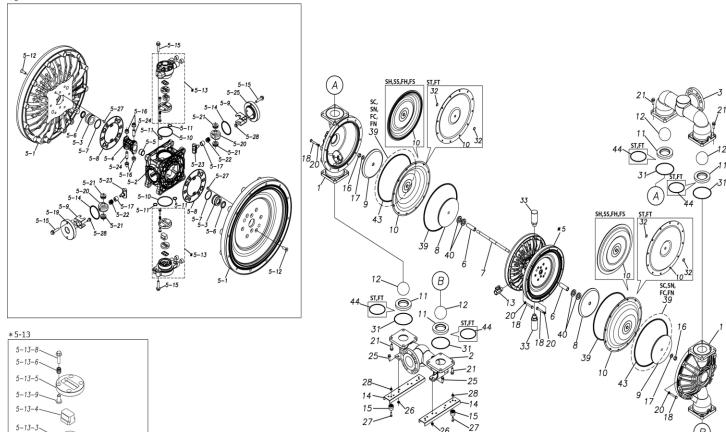

## **Exploded View Drawing and Parts List**

Model: TC-X800SHA-M

Model Number: 1P00321MN

The part list and exploded view drawing as attached below indicate the full list of parts for the above mentioned pump model.

## ■ Parts List TC-X800SHA-M 1P00321MN

| Ref.No. | Parts No. | Description         | Parts<br>Component | Remark                                                                                                      |
|---------|-----------|---------------------|--------------------|-------------------------------------------------------------------------------------------------------------|
| 1       | 1P20016SM | OUT CHAMBER         | 2                  |                                                                                                             |
| 2       | 1P20017SU | IN MANIFOLD         | 1                  |                                                                                                             |
| 3       | 1P20019SU | OUT MANIFOLD        | 1                  |                                                                                                             |
| 5       | 1P10001MN | BODY ASSEMBLY       | 1                  |                                                                                                             |
| 5-1     | 1P30009MM | AIR CHAMBER         | 2                  |                                                                                                             |
| 5-2     | 1M30001MM | BODY                | 1                  |                                                                                                             |
| 5-3     | 1P30001MM | BEARING CENTER ROD  | 2                  |                                                                                                             |
| 5-4     | 1M30011MM | SHUTTLE             | 1                  |                                                                                                             |
| 5-5     | 1M30012MM | BEARING SHUTTLE     | 1                  | The parts of #5 are available with a set as [1P10001MN:BODY ASSEMBLY]. This is also available individually. |
| 5-6     | 9S2BA0025 | PACKING             | 2                  |                                                                                                             |
| 5-7     | 9S1BS0036 | O RING S-36         | 2                  | •                                                                                                           |
| 5-8     | 1M30027MB | PACKING BODY        | 2                  |                                                                                                             |
| 5-9     | 1M30004MM | BRACKET BEARING     | 2                  |                                                                                                             |
| 5-10    | 9S1BG0065 | O RING G-65         | 2                  |                                                                                                             |
| 5-11    | 9S1BP0014 | O RING P-14         | 4                  |                                                                                                             |
| 5-12    | 9B5410835 | BOLT M8×35          | 16                 |                                                                                                             |
| 5-13    | 1M10002MP | VALVE BODY ASSEMBLY | 2                  |                                                                                                             |

| Ref.No. | Parts No. | Description            | Parts<br>Component | Remark                                                                                                               |
|---------|-----------|------------------------|--------------------|----------------------------------------------------------------------------------------------------------------------|
| 5-13-1  | 1M30002MP | VALVE BODY             | 2                  | The parts of #5-13 are available with a set as [1M10002MP:VALVE BODY ASSEMBLY]. This is also available individually. |
| 5-13-2  | 1M30016MB | PACKING VALVE          | 2                  |                                                                                                                      |
| 5-13-3  | 1M30014MM | SEAT SLIDE VALVE       | 2                  |                                                                                                                      |
| 5-13-4  | 1M30013MM | SLIDE VALVE            | 2                  |                                                                                                                      |
| 5-13-5  | 1M30015MM | GUIDE SLIDE VALVE      | 2                  |                                                                                                                      |
| 5-13-6  | 1M30020MM | SPRING                 | 8                  |                                                                                                                      |
| 5-13-7  | 1H30043MB | PLUG                   | 4                  |                                                                                                                      |
| 5-13-8  | 9B2110520 | BOLT M5 × 20           | 8                  |                                                                                                                      |
| 5-13-9  | 1M30019MM | GUIDE SPRING           | 8                  |                                                                                                                      |
| 5-14    | 9S1BG0055 | O RING G-55            | 2                  |                                                                                                                      |
| 5-15    | 9B2210835 | BOLT M8 × 35           | 8                  |                                                                                                                      |
| 5-16    | 1M30006MM | BEARING PIN            | 4                  |                                                                                                                      |
| 5-17    | 1M30017MM | BEARING ARM            | 2                  |                                                                                                                      |
| 5-19    | 1M30010MN | CAP BODY IN            | 1                  | The parts of #5 are available with a set as                                                                          |
| 5-20    | 1M30005MM | CASE SPRING            | 2                  | [1P10001MN:BODY ASSEMBLY]. This is also available individually.                                                      |
| 5-21    | 1M30007MM | BEARING CASE SPRING    | 4                  |                                                                                                                      |
| 5-22    | 1M30008MM | SPRING                 | 2                  |                                                                                                                      |
| 5-23    | 1M30003MB | ARM                    | 2                  |                                                                                                                      |
| 5-24    | 1M30023MM | PIN SHUTTLE            | 2                  |                                                                                                                      |
| 5-25    | 1M30009MM | CAP BODY               | 1                  |                                                                                                                      |
| 5-27    | 9T6125008 | SCREW M5 × 8           | 8                  |                                                                                                                      |
| 5-28    | 9B2110612 | BOLT M6×12             | 4                  |                                                                                                                      |
| 6       | 1P30002MM | SPACER CENTER ROD      | 2                  |                                                                                                                      |
| 7       | 1P20021MM | CENTER ROD             | 1                  |                                                                                                                      |
| 8       | 1P20028MM | CENTER DISK            | 2                  |                                                                                                                      |
| 9       | 1P20039MM | CENTER DISK            | 2                  |                                                                                                                      |
| 10      | 1P20037HB | DIAPHRAGM              | 2                  |                                                                                                                      |
| 11      | 1P20015BB | VALVE SEAT             | 4                  |                                                                                                                      |
| 12      | 1P20003BB | BALL                   | 4                  |                                                                                                                      |
| 13      | 1M90001MN | BALL VALVE             | 1                  |                                                                                                                      |
| 14      | 1P30014MM | BASE                   | 2                  |                                                                                                                      |
| 15      | 1E30070MB | RUBBER FEET            | 4                  |                                                                                                                      |
| 16      | 9N1731600 | NUT M16 × 1.5          | 2                  |                                                                                                                      |
| 17      | 9W3311600 | CONED DISK SPRING M16  | 2                  |                                                                                                                      |
| 18      | 9B1221070 | BOLT M10×70            | 24                 |                                                                                                                      |
| 20      | 9W4211000 | SPRING LOCK WASHER M10 | 24                 |                                                                                                                      |
| 21      | 9B2211240 | BOLT M12×40            | 16                 |                                                                                                                      |
| 25      | 9B2211030 | BOLT M10 × 30          | 4                  |                                                                                                                      |
| 26      | 9N2211000 | NUT M10                | 4                  |                                                                                                                      |
| 27      | 9B1110825 | BOLT M8×25             | 4                  |                                                                                                                      |
| 28      | 9N2110800 | NUT M8                 | 4                  |                                                                                                                      |
| 31      | 9S1BG0135 | O RING G-135           | 4                  |                                                                                                                      |
| 33      | 1H90003MK | SILENCER               | 2                  |                                                                                                                      |
| 40      | 1P30012MB | CUSHION CENTER DISK    | 4                  |                                                                                                                      |
|         | 9S1BG0350 | O RING G-350           | 2                  |                                                                                                                      |