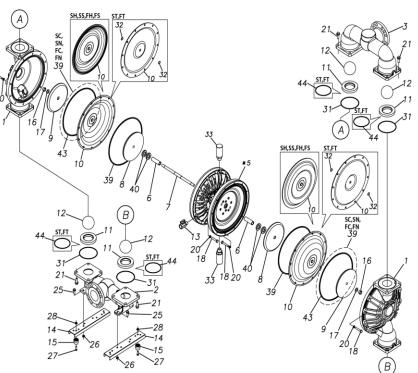

#### TC-X800STA-M

1P00320MN

| Ref.No. | Parts No. | Description         | Parts<br>Component | Remark                                                          |
|---------|-----------|---------------------|--------------------|-----------------------------------------------------------------|
| 1       | 1P20016SM | OUT CHAMBER         | 2                  |                                                                 |
| 2       | 1P20017SU | IN MANIFOLD         | 1                  |                                                                 |
| 3       | 1P20019SU | OUT MANIFOLD        | 1                  |                                                                 |
| 5       | 1P10001MN | BODY ASSEMBLY       | 1                  |                                                                 |
| 5-1     | 1P30009MM | AIR CHAMBER         | 2                  |                                                                 |
| 5-2     | 1M30001MM | BODY                | 1                  |                                                                 |
| 5-3     | 1P30001MM | BEARING CENTER ROD  | 2                  |                                                                 |
| 5-4     | 1M30011MM | SHUTTLE             | 1                  |                                                                 |
| 5-5     | 1M30012MM | BEARING SHUTTLE     | 1                  | The parts of #5 are available with a set as                     |
| 5-6     | 9S2BA0025 | PACKING             | 2                  | [1P10001MN:BODY ASSEMBLY]. This is also available individually. |
| 5-7     | 9S1BS0036 | O RING S-36         | 2                  |                                                                 |
| 5-8     | 1M30027MB | PACKING BODY        | 2                  |                                                                 |
| 5-9     | 1M30004MM | BRACKET BEARING     | 2                  |                                                                 |
| 5-10    | 9S1BG0065 | O RING G-65         | 2                  |                                                                 |
| 5-11    | 9S1BP0014 | O RING P-14         | 4                  |                                                                 |
| 5-12    | 9B5410835 | BOLT M8 × 35        | 16                 |                                                                 |
| 5-13    | 1M10002MP | VALVE BODY ASSEMBLY | 2                  |                                                                 |

#### 1P00320MN

| Ref.No. | Parts No. | Description            | Parts<br>Component | Remark                                                                                                                       |
|---------|-----------|------------------------|--------------------|------------------------------------------------------------------------------------------------------------------------------|
| 5-13-1  | 1M30002MP | VALVE BODY             | 2                  | The parts of #5−13 are available with a set as<br>[1M10002MP : VALVE BODY ASSEMBLY]. This<br>is also available individually. |
| 5-13-2  | 1M30016MB | PACKING VALVE          | 2                  |                                                                                                                              |
| 5-13-3  | 1M30014MM | SEAT SLIDE VALVE       | 2                  |                                                                                                                              |
| 5-13-4  | 1M30013MM | SLIDE VALVE            | 2                  |                                                                                                                              |
| 5-13-5  | 1M30015MM | GUIDE SLIDE VALVE      | 2                  |                                                                                                                              |
| 5-13-6  | 1M30020MM | SPRING                 | 8                  |                                                                                                                              |
| 5-13-7  | 1H30043MB | PLUG                   | 4                  |                                                                                                                              |
| 5-13-8  | 9B2110520 | BOLT M5×20             | 8                  |                                                                                                                              |
| 5-13-9  | 1M30019MM | GUIDE SPRING           | 8                  |                                                                                                                              |
| 5-14    | 9S1BG0055 | O RING G-55            | 2                  |                                                                                                                              |
| 5-15    | 9B2210835 | BOLT M8 × 35           | 8                  | -                                                                                                                            |
| 5-16    | 1M30006MM | BEARING PIN            | 4                  |                                                                                                                              |
| 5-17    | 1M30017MM | BEARING ARM            | 2                  |                                                                                                                              |
| 5-19    | 1M30010MN | CAP BODY IN            | 1                  | The parts of #5 are available with a set as                                                                                  |
| 5-20    | 1M30005MM | CASE SPRING            | 2                  | [1P10001MN:BODY ASSEMBLY]. This is also                                                                                      |
| 5-21    | 1M30007MM | BEARING CASE SPRING    | 4                  | available individually.                                                                                                      |
| 5-22    | 1M30008MM | SPRING                 | 2                  | -                                                                                                                            |
| 5-23    | 1M30003MB | ARM                    | 2                  | -                                                                                                                            |
| 5-24    | 1M30023MM | PIN SHUTTLE            | 2                  | -                                                                                                                            |
| 5-25    | 1M30009MM | CAP BODY               | 1                  |                                                                                                                              |
| 5-27    | 9T6125008 | SCREW M5 × 8           | 8                  | _                                                                                                                            |
| 5-28    | 9B2110612 | BOLT M6×12             | 4                  | -                                                                                                                            |
| 6       | 1M30024MM | SPACER CENTER ROD      | 2                  |                                                                                                                              |
| 7       | 1P20022MM | CENTER ROD             | 1                  |                                                                                                                              |
| 8       | 1P20034MM | CENTER DISK            | 2                  |                                                                                                                              |
| 9       | 1P20040MM | CENTER DISK            | 2                  |                                                                                                                              |
| 10      | 1P20001T7 | DIAPHRAGM              | 2                  |                                                                                                                              |
| 11      | 1P20027TM | VALVE SEAT             | 4                  |                                                                                                                              |
| 12      | 1P20035TM | BALL                   | 4                  |                                                                                                                              |
| 13      | 1M90001MN | BALL VALVE             | 1                  |                                                                                                                              |
| 14      | 1P30014MM | BASE                   | 2                  |                                                                                                                              |
| 15      | 1E30070MB | RUBBER FEET            | 4                  |                                                                                                                              |
| 16      | 9N1391600 | NUT M16 × 1.5 t21      | 2                  |                                                                                                                              |
| 17      | 9W3311600 | CONED DISK SPRING M16  | 2                  |                                                                                                                              |
| 18      | 9B1221070 | BOLT M10 × 70          | 24                 |                                                                                                                              |
| 20      | 9W4211000 | SPRING LOCK WASHER M10 | 24                 |                                                                                                                              |
| 21      | 9B2211240 | BOLT M12 × 40          | 16                 |                                                                                                                              |
| 25      | 9B2211030 | BOLT M10 × 30          | 4                  |                                                                                                                              |
| 26      | 9N2211000 | NUT M10                | 4                  |                                                                                                                              |
| 27      | 9B1110825 | BOLT M8 × 25           | 4                  |                                                                                                                              |
| 28      | 9N2110800 | NUT M8                 | 4                  |                                                                                                                              |
| 31      | 9S1TG0135 | O RING G-135           | 4                  |                                                                                                                              |
| 32      | 9S1TP0016 | O RING P-16            | 4                  |                                                                                                                              |
| 33      | 1H90003MK | SILENCER               | 2                  |                                                                                                                              |
| 39      | 9S1BG0350 | O RING G-350           | 2                  |                                                                                                                              |
| 40      | 1M30033MB | CUSHION CENTER DISK    | 2                  |                                                                                                                              |
|         | 9S1TG0350 | O RING G-350           | 2                  |                                                                                                                              |
| 43      |           |                        | L L                |                                                                                                                              |