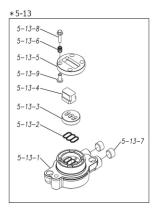

#### 1P00320MN

| Ref.No. | Parts No. | Description            | Parts<br>Component | Remark                                                                                                                       |
|---------|-----------|------------------------|--------------------|------------------------------------------------------------------------------------------------------------------------------|
| 5-13-1  | 1M30002MP | VALVE BODY             | 2                  | The parts of #5−13 are available with a set as<br>[1M10002MP : VALVE BODY ASSEMBLY]. This<br>is also available individually. |
| 5-13-2  | 1M30016MB | PACKING VALVE          | 2                  |                                                                                                                              |
| 5-13-3  | 1M30014MM | SEAT SLIDE VALVE       | 2                  |                                                                                                                              |
| 5-13-4  | 1M30013MM | SLIDE VALVE            | 2                  |                                                                                                                              |
| 5-13-5  | 1M30015MM | GUIDE SLIDE VALVE      | 2                  |                                                                                                                              |
| 5-13-6  | 1M30020MM | SPRING                 | 8                  |                                                                                                                              |
| 5-13-7  | 1H30043MB | PLUG                   | 4                  |                                                                                                                              |
| 5-13-8  | 9B2110520 | BOLT M5×20             | 8                  |                                                                                                                              |
| 5-13-9  | 1M30019MM | GUIDE SPRING           | 8                  |                                                                                                                              |
| 5-14    | 9S1BG0055 | O RING G-55            | 2                  |                                                                                                                              |
| 5-15    | 9B2210835 | BOLT M8 × 35           | 8                  | -                                                                                                                            |
| 5-16    | 1M30006MM | BEARING PIN            | 4                  |                                                                                                                              |
| 5-17    | 1M30017MM | BEARING ARM            | 2                  |                                                                                                                              |
| 5-19    | 1M30010MN | CAP BODY IN            | 1                  | The parts of #5 are available with a set as                                                                                  |
| 5-20    | 1M30005MM | CASE SPRING            | 2                  | [1P10001MN:BODY ASSEMBLY]. This is also                                                                                      |
| 5-21    | 1M30007MM | BEARING CASE SPRING    | 4                  | available individually.                                                                                                      |
| 5-22    | 1M30008MM | SPRING                 | 2                  | -                                                                                                                            |
| 5-23    | 1M30003MB | ARM                    | 2                  | -                                                                                                                            |
| 5-24    | 1M30023MM | PIN SHUTTLE            | 2                  | -                                                                                                                            |
| 5-25    | 1M30009MM | CAP BODY               | 1                  |                                                                                                                              |
| 5-27    | 9T6125008 | SCREW M5 × 8           | 8                  | _                                                                                                                            |
| 5-28    | 9B2110612 | BOLT M6×12             | 4                  | -                                                                                                                            |
| 6       | 1M30024MM | SPACER CENTER ROD      | 2                  |                                                                                                                              |
| 7       | 1P20022MM | CENTER ROD             | 1                  |                                                                                                                              |
| 8       | 1P20034MM | CENTER DISK            | 2                  |                                                                                                                              |
| 9       | 1P20040MM | CENTER DISK            | 2                  |                                                                                                                              |
| 10      | 1P20001T7 | DIAPHRAGM              | 2                  |                                                                                                                              |
| 11      | 1P20027TM | VALVE SEAT             | 4                  |                                                                                                                              |
| 12      | 1P20035TM | BALL                   | 4                  |                                                                                                                              |
| 13      | 1M90001MN | BALL VALVE             | 1                  |                                                                                                                              |
| 14      | 1P30014MM | BASE                   | 2                  |                                                                                                                              |
| 15      | 1E30070MB | RUBBER FEET            | 4                  |                                                                                                                              |
| 16      | 9N1391600 | NUT M16 × 1.5 t21      | 2                  |                                                                                                                              |
| 17      | 9W3311600 | CONED DISK SPRING M16  | 2                  |                                                                                                                              |
| 18      | 9B1221070 | BOLT M10 × 70          | 24                 |                                                                                                                              |
| 20      | 9W4211000 | SPRING LOCK WASHER M10 | 24                 |                                                                                                                              |
| 21      | 9B2211240 | BOLT M12 × 40          | 16                 |                                                                                                                              |
| 25      | 9B2211030 | BOLT M10 × 30          | 4                  |                                                                                                                              |
| 26      | 9N2211000 | NUT M10                | 4                  |                                                                                                                              |
| 27      | 9B1110825 | BOLT M8 × 25           | 4                  |                                                                                                                              |
| 28      | 9N2110800 | NUT M8                 | 4                  |                                                                                                                              |
| 31      | 9S1TG0135 | O RING G-135           | 4                  |                                                                                                                              |
| 32      | 9S1TP0016 | O RING P-16            | 4                  |                                                                                                                              |
| 33      | 1H90003MK | SILENCER               | 2                  |                                                                                                                              |
| 39      | 9S1BG0350 | O RING G-350           | 2                  |                                                                                                                              |
| 40      | 1M30033MB | CUSHION CENTER DISK    | 2                  |                                                                                                                              |
|         | 9S1TG0350 | O RING G-350           | 2                  |                                                                                                                              |
| 43      |           |                        | L L                |                                                                                                                              |