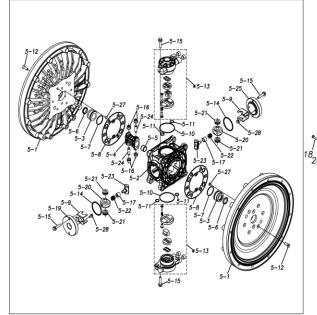

#### TC-X800STA-M

1P00320MN

| Ref.No. | Parts No. | Description         | Parts<br>Component | Remark                                                          |
|---------|-----------|---------------------|--------------------|-----------------------------------------------------------------|
| 1       | 1P20016SM | OUT CHAMBER         | 2                  |                                                                 |
| 2       | 1P20017SU | IN MANIFOLD         | 1                  |                                                                 |
| 3       | 1P20019SU | OUT MANIFOLD        | 1                  |                                                                 |
| 5       | 1P10001MN | BODY ASSEMBLY       | 1                  |                                                                 |
| 5-1     | 1P30009MM | AIR CHAMBER         | 2                  |                                                                 |
| 5-2     | 1M30001MM | BODY                | 1                  |                                                                 |
| 5-3     | 1P30001MM | BEARING CENTER ROD  | 2                  |                                                                 |
| 5-4     | 1M30011MM | SHUTTLE             | 1                  |                                                                 |
| 5-5     | 1M30012MM | BEARING SHUTTLE     | 1                  | The parts of #5 are available with a set as                     |
| 5-6     | 9S2BA0025 | PACKING             | 2                  | [1P10001MN:BODY ASSEMBLY]. This is also available individually. |
| 5-7     | 9S1BS0036 | O RING S-36         | 2                  |                                                                 |
| 5-8     | 1M30027MB | PACKING BODY        | 2                  |                                                                 |
| 5-9     | 1M30004MM | BRACKET BEARING     | 2                  |                                                                 |
| 5-10    | 9S1BG0065 | O RING G-65         | 2                  |                                                                 |
| 5-11    | 9S1BP0014 | O RING P-14         | 4                  |                                                                 |
| 5-12    | 9B5410835 | BOLT M8 × 35        | 16                 |                                                                 |
| 5-13    | 1M10002MP | VALVE BODY ASSEMBLY | 2                  |                                                                 |

#### 1P00320MN

| Ref.No. | Parts No. | Description            | Parts<br>Component | Remark                                                                                                                       |
|---------|-----------|------------------------|--------------------|------------------------------------------------------------------------------------------------------------------------------|
| 5-13-1  | 1M30002MP | VALVE BODY             | 2                  | The parts of #5−13 are available with a set as<br>[1M10002MP : VALVE BODY ASSEMBLY]. This<br>is also available individually. |
| 5-13-2  | 1M30016MB | PACKING VALVE          | 2                  |                                                                                                                              |
| 5-13-3  | 1M30014MM | SEAT SLIDE VALVE       | 2                  |                                                                                                                              |
| 5-13-4  | 1M30013MM | SLIDE VALVE            | 2                  |                                                                                                                              |
| 5-13-5  | 1M30015MM | GUIDE SLIDE VALVE      | 2                  |                                                                                                                              |
| 5-13-6  | 1M30020MM | SPRING                 | 8                  |                                                                                                                              |
| 5-13-7  | 1H30043MB | PLUG                   | 4                  |                                                                                                                              |
| 5-13-8  | 9B2110520 | BOLT M5×20             | 8                  |                                                                                                                              |
| 5-13-9  | 1M30019MM | GUIDE SPRING           | 8                  |                                                                                                                              |
| 5-14    | 9S1BG0055 | O RING G-55            | 2                  |                                                                                                                              |
| 5-15    | 9B2210835 | BOLT M8 × 35           | 8                  | -                                                                                                                            |
| 5-16    | 1M30006MM | BEARING PIN            | 4                  |                                                                                                                              |
| 5-17    | 1M30017MM | BEARING ARM            | 2                  |                                                                                                                              |
| 5-19    | 1M30010MN | CAP BODY IN            | 1                  | The parts of #5 are available with a set as                                                                                  |
| 5-20    | 1M30005MM | CASE SPRING            | 2                  | [1P10001MN:BODY ASSEMBLY]. This is also                                                                                      |
| 5-21    | 1M30007MM | BEARING CASE SPRING    | 4                  | available individually.                                                                                                      |
| 5-22    | 1M30008MM | SPRING                 | 2                  | -                                                                                                                            |
| 5-23    | 1M30003MB | ARM                    | 2                  | -                                                                                                                            |
| 5-24    | 1M30023MM | PIN SHUTTLE            | 2                  | -                                                                                                                            |
| 5-25    | 1M30009MM | CAP BODY               | 1                  |                                                                                                                              |
| 5-27    | 9T6125008 | SCREW M5 × 8           | 8                  | _                                                                                                                            |
| 5-28    | 9B2110612 | BOLT M6×12             | 4                  | -                                                                                                                            |
| 6       | 1M30024MM | SPACER CENTER ROD      | 2                  |                                                                                                                              |
| 7       | 1P20022MM | CENTER ROD             | 1                  |                                                                                                                              |
| 8       | 1P20034MM | CENTER DISK            | 2                  |                                                                                                                              |
| 9       | 1P20040MM | CENTER DISK            | 2                  |                                                                                                                              |
| 10      | 1P20001T7 | DIAPHRAGM              | 2                  |                                                                                                                              |
| 11      | 1P20027TM | VALVE SEAT             | 4                  |                                                                                                                              |
| 12      | 1P20035TM | BALL                   | 4                  |                                                                                                                              |
| 13      | 1M90001MN | BALL VALVE             | 1                  |                                                                                                                              |
| 14      | 1P30014MM | BASE                   | 2                  |                                                                                                                              |
| 15      | 1E30070MB | RUBBER FEET            | 4                  |                                                                                                                              |
| 16      | 9N1391600 | NUT M16 × 1.5 t21      | 2                  |                                                                                                                              |
| 17      | 9W3311600 | CONED DISK SPRING M16  | 2                  |                                                                                                                              |
| 18      | 9B1221070 | BOLT M10 × 70          | 24                 |                                                                                                                              |
| 20      | 9W4211000 | SPRING LOCK WASHER M10 | 24                 |                                                                                                                              |
| 21      | 9B2211240 | BOLT M12 × 40          | 16                 |                                                                                                                              |
| 25      | 9B2211030 | BOLT M10 × 30          | 4                  |                                                                                                                              |
| 26      | 9N2211000 | NUT M10                | 4                  |                                                                                                                              |
| 27      | 9B1110825 | BOLT M8 × 25           | 4                  |                                                                                                                              |
| 28      | 9N2110800 | NUT M8                 | 4                  |                                                                                                                              |
| 31      | 9S1TG0135 | O RING G-135           | 4                  |                                                                                                                              |
| 32      | 9S1TP0016 | O RING P-16            | 4                  |                                                                                                                              |
| 33      | 1H90003MK | SILENCER               | 2                  |                                                                                                                              |
| 39      | 9S1BG0350 | O RING G-350           | 2                  |                                                                                                                              |
| 40      | 1M30033MB | CUSHION CENTER DISK    | 2                  |                                                                                                                              |
|         | 9S1TG0350 | O RING G-350           | 2                  |                                                                                                                              |
| 43      |           |                        | L L                |                                                                                                                              |