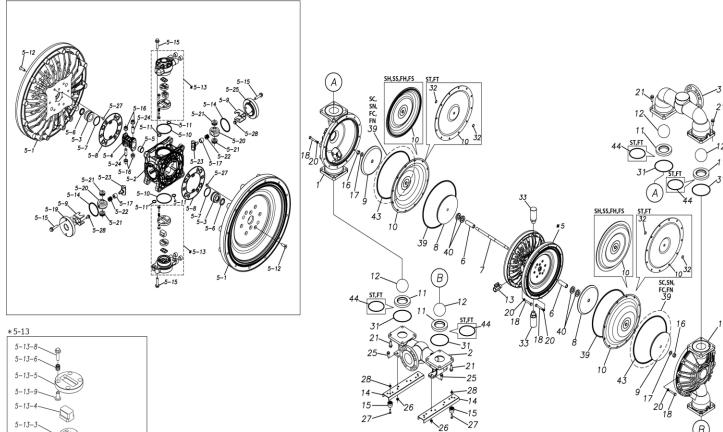

## ■ Parts List

## TC-X800SVA-M 1P00319MN

| <u> </u> |           |                     |                    |                                                                 |
|----------|-----------|---------------------|--------------------|-----------------------------------------------------------------|
| Ref.No.  | Parts No. | Description         | Parts<br>Component | Remark                                                          |
| 1        | 1P20016SM | OUT CHAMBER         | 2                  |                                                                 |
| 2        | 1P20017SU | IN MANIFOLD         | 1                  |                                                                 |
| 3        | 1P20019SU | OUT MANIFOLD        | 1                  |                                                                 |
| 5        | 1P10001MN | BODY ASSEMBLY       | 1                  |                                                                 |
| 5-1      | 1P30009MM | AIR CHAMBER         | 2                  |                                                                 |
| 5-2      | 1M30001MM | BODY                | 1                  |                                                                 |
| 5-3      | 1P30001MM | BEARING CENTER ROD  | 2                  |                                                                 |
| 5-4      | 1M30011MM | SHUTTLE             | 1                  |                                                                 |
| 5-5      | 1M30012MM | BEARING SHUTTLE     | 1                  | The parts of #5 are available with a set as                     |
| 5-6      | 9S2BA0025 | PACKING             | 2                  | [1P10001MN:BODY ASSEMBLY]. This is also available individually. |
| 5-7      | 9S1BS0036 | O RING S-36         | 2                  |                                                                 |
| 5-8      | 1M30027MB | PACKING BODY        | 2                  |                                                                 |
| 5-9      | 1M30004MM | BRACKET BEARING     | 2                  |                                                                 |
| 5-10     | 9S1BG0065 | O RING G-65         | 2                  |                                                                 |
| 5-11     | 9S1BP0014 | O RING P-14         | 4                  |                                                                 |
| 5-12     | 9B5410835 | BOLT M8 × 35        | 16                 |                                                                 |
| 5-13     | 1M10002MP | VALVE BODY ASSEMBLY | 2                  |                                                                 |

| Ref.№. | Parts No.   | Description            | Parts<br>Component | Remark                                                                               |
|--------|-------------|------------------------|--------------------|--------------------------------------------------------------------------------------|
| 5-13-1 | 1M30002MP   | VALVE BODY             | 2                  |                                                                                      |
| 5-13-2 | 1M30016MB   | PACKING VALVE          | 2                  |                                                                                      |
| 5-13-3 | 1M30014MM   | SEAT SLIDE VALVE       | 2                  |                                                                                      |
| 5-13-4 | 1M30013MM   | SLIDE VALVE            | 2                  | The parts of #5-13 are available with a set as [1M10002MP:VALVE BODY ASSEMBLY]. This |
| 5-13-5 | 1M30015MM   | GUIDE SLIDE VALVE      | 2                  | is also available individually.                                                      |
| 5-13-6 | 1M30020MM   | SPRING                 | 8                  |                                                                                      |
| 5-13-7 | 1H30043MB   | PLUG                   | 4                  |                                                                                      |
| 5-13-8 | 9B2110520   | BOLT M5×20             | 8                  |                                                                                      |
| 5-13-9 | 1M30019MM   | GUIDE SPRING           | 8                  |                                                                                      |
| 5-14   | 9S1BG0055   | O RING G-55            | 2                  |                                                                                      |
| 5-15   | 9B2210835   | BOLT M8×35             | 8                  |                                                                                      |
| 5-16   | 1M30006MM   | BEARING PIN            | 4                  | -                                                                                    |
| 5-17   | 1M30017MM   | BEARING ARM            | 2                  |                                                                                      |
| 5-19   | 1M30010MN   | CAP BODY IN            | 1                  | The parts of #5 are available with a set as                                          |
| 5-20   | 1M30005MM   | CASE SPRING            | 2                  | [1P10001MN:BODY ASSEMBLY]. This is also                                              |
| 5-21   | 1M30007MM   | BEARING CASE SPRING    | 4                  | available individually.                                                              |
| 5-22   | 1M30008MM   | SPRING                 | 2                  |                                                                                      |
| 5-23   | 1M30003MB   | ARM                    | 2                  |                                                                                      |
| 5-24   | 1M30023MM   | PIN SHUTTLE            | 2                  |                                                                                      |
| 5-25   | 1M30009MM   | CAP BODY               | 1                  |                                                                                      |
| 5-27   | 9T6125008   | SCREW M5 × 8           | 8                  |                                                                                      |
| 5-28   | 9B2110612   | BOLT M6×12             | 4                  |                                                                                      |
| 6      | 1P30002MM   | SPACER CENTER ROD      | 2                  |                                                                                      |
| 7      | 1P20021MM   | CENTER ROD             | 1                  |                                                                                      |
| 8      | 1P20028MM   | CENTER DISK            | 2                  |                                                                                      |
| 9      | 1P20039MM   | CENTER DISK            | 2                  |                                                                                      |
| 10     | 1P20002VB   | DIAPHRAGM              | 2                  |                                                                                      |
| 11     | 1P20015VB   | VALVE SEAT             | 4                  |                                                                                      |
| 12     | 1P20003VB   | BALL                   | 4                  |                                                                                      |
| 13     | 1M90001MN   | BALL VALVE             | 1                  |                                                                                      |
| 14     | 1P30014MM   | BASE                   | 2                  |                                                                                      |
| 15     | 1E30070MB   | RUBBER FEET            | 4                  |                                                                                      |
| 16     | 9N1731600   | NUT M16 × 1.5          | 2                  |                                                                                      |
| 17     | 9W3311600   | CONED DISK SPRING M16  | 2                  |                                                                                      |
| 18     | 9B1221070   | BOLT M10 × 70          | 24                 |                                                                                      |
| 20     | 9W4211000   | SPRING LOCK WASHER M10 | 24                 |                                                                                      |
| 21     | 9B2211240   | BOLT M12 × 40          | 16                 |                                                                                      |
| 25     | 9B2211030   | BOLT M10×30            | 4                  |                                                                                      |
| 26     | 9N2211000   | NUT M10                | 4                  |                                                                                      |
| 27     | 9B1110825   | BOLT M8×25             | 4                  |                                                                                      |
| 28     | 9N2110800   | NUT M8                 | 4                  |                                                                                      |
| 31     | 9S1VG0135   | O RING G-135           | 4                  |                                                                                      |
| 33     | 1H90003MK   | SILENCER               | 2                  |                                                                                      |
| 39     | 9S1BG0350   | O RING G-350           | 2                  |                                                                                      |
| 40     | 1P30012MB   | CUSHION CENTER DISK    | 4                  |                                                                                      |
| 43     | 9S1VG0350   | O RING G-350           | 2                  |                                                                                      |
| -₹0    | 301 7 40000 |                        |                    |                                                                                      |