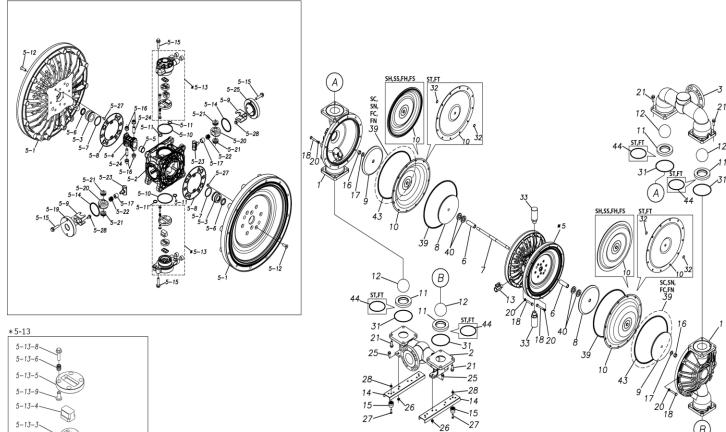

## **Exploded View Drawing and Parts List**

Model: TC-X800SEA-M

Model Number: 1P00318MN

The part list and exploded view drawing as attached below indicate the full list of parts for the above mentioned pump model.

## ■ Parts List TC-X800SEA-M 1P00318MN

| Ref.No. | Parts No. | Description         | Parts<br>Component | Remark                                                                                                      |
|---------|-----------|---------------------|--------------------|-------------------------------------------------------------------------------------------------------------|
| 1       | 1P20016SM | OUT CHAMBER         | 2                  |                                                                                                             |
| 2       | 1P20017SU | IN MANIFOLD         | 1                  |                                                                                                             |
| 3       | 1P20019SU | OUT MANIFOLD        | 1                  |                                                                                                             |
| 5       | 1P10001MN | BODY ASSEMBLY       | 1                  |                                                                                                             |
| 5-1     | 1P30009MM | AIR CHAMBER         | 2                  |                                                                                                             |
| 5-2     | 1M30001MM | BODY                | 1                  |                                                                                                             |
| 5-3     | 1P30001MM | BEARING CENTER ROD  | 2                  |                                                                                                             |
| 5-4     | 1M30011MM | SHUTTLE             | 1                  |                                                                                                             |
| 5-5     | 1M30012MM | BEARING SHUTTLE     | 1                  | The parts of #5 are available with a set as [1P10001MN:BODY ASSEMBLY]. This is also available individually. |
| 5-6     | 9S2BA0025 | PACKING             | 2                  |                                                                                                             |
| 5-7     | 9S1BS0036 | O RING S-36         | 2                  |                                                                                                             |
| 5-8     | 1M30027MB | PACKING BODY        | 2                  |                                                                                                             |
| 5-9     | 1M30004MM | BRACKET BEARING     | 2                  |                                                                                                             |
| 5-10    | 9S1BG0065 | O RING G-65         | 2                  |                                                                                                             |
| 5-11    | 9S1BP0014 | O RING P-14         | 4                  |                                                                                                             |
| 5-12    | 9B5410835 | BOLT M8×35          | 16                 |                                                                                                             |
| 5-13    | 1M10002MP | VALVE BODY ASSEMBLY | 2                  | 1                                                                                                           |

| Ref.No. | Parts No. | Description            | Parts<br>Component | Remark                                                                                                               |
|---------|-----------|------------------------|--------------------|----------------------------------------------------------------------------------------------------------------------|
| 5-13-1  | 1M30002MP | VALVE BODY             | 2                  |                                                                                                                      |
| 5-13-2  | 1M30016MB | PACKING VALVE          | 2                  |                                                                                                                      |
| 5-13-3  | 1M30014MM | SEAT SLIDE VALVE       | 2                  | The parts of #5-13 are available with a set as [1M10002MP:VALVE BODY ASSEMBLY]. This is also available individually. |
| 5-13-4  | 1M30013MM | SLIDE VALVE            | 2                  |                                                                                                                      |
| 5-13-5  | 1M30015MM | GUIDE SLIDE VALVE      | 2                  |                                                                                                                      |
| 5-13-6  | 1M30020MM | SPRING                 | 8                  |                                                                                                                      |
| 5-13-7  | 1H30043MB | PLUG                   | 4                  |                                                                                                                      |
| 5-13-8  | 9B2110520 | BOLT M5×20             | 8                  |                                                                                                                      |
| 5-13-9  | 1M30019MM | GUIDE SPRING           | 8                  |                                                                                                                      |
| 5-14    | 9S1BG0055 | O RING G-55            | 2                  |                                                                                                                      |
| 5-15    | 9B2210835 | BOLT M8 × 35           | 8                  |                                                                                                                      |
| 5-16    | 1M30006MM | BEARING PIN            | 4                  |                                                                                                                      |
| 5-17    | 1M30017MM | BEARING ARM            | 2                  |                                                                                                                      |
| 5-19    | 1M30010MN | CAP BODY IN            | 1                  | The parts of #5 are available with a set as                                                                          |
| 5-20    | 1M30005MM | CASE SPRING            | 2                  | [1P10001MN:BODY ASSEMBLY]. This is also                                                                              |
| 5-21    | 1M30007MM | BEARING CASE SPRING    | 4                  | available individually.                                                                                              |
| 5-22    | 1M30008MM | SPRING                 | 2                  |                                                                                                                      |
| 5-23    | 1M30003MB | ARM                    | 2                  |                                                                                                                      |
| 5-24    | 1M30023MM | PIN SHUTTLE            | 2                  |                                                                                                                      |
| 5-25    | 1M30009MM | CAP BODY               | 1                  |                                                                                                                      |
| 5-27    | 9T6125008 | SCREW M5 × 8           | 8                  |                                                                                                                      |
| 5-28    | 9B2110612 | BOLT M6×12             | 4                  |                                                                                                                      |
| 6       | 1P30002MM | SPACER CENTER ROD      | 2                  |                                                                                                                      |
| 7       | 1P20021MM | CENTER ROD             | 1                  |                                                                                                                      |
| 8       | 1P20028MM | CENTER DISK            | 2                  |                                                                                                                      |
| 9       | 1P20039MM | CENTER DISK            | 2                  |                                                                                                                      |
| 10      | 1P20002EB | DIAPHRAGM              | 2                  |                                                                                                                      |
| 11      | 1P20015EB | VALVE SEAT             | 4                  |                                                                                                                      |
| 12      | 1P20003EB | BALL                   | 4                  |                                                                                                                      |
| 13      | 1M90001MN | BALL VALVE             | 1                  |                                                                                                                      |
| 14      | 1P30014MM | BASE                   | 2                  |                                                                                                                      |
| 15      | 1E30070MB | RUBBER FEET            | 4                  |                                                                                                                      |
| 16      | 9N1731600 | NUT M16 × 1.5          | 2                  |                                                                                                                      |
| 17      | 9W3311600 | CONED DISK SPRING M16  | 2                  |                                                                                                                      |
| 18      | 9B1221070 | BOLT M10×70            | 24                 |                                                                                                                      |
| 20      | 9W4211000 | SPRING LOCK WASHER M10 | 24                 |                                                                                                                      |
| 21      | 9B2211240 | BOLT M12×40            | 16                 |                                                                                                                      |
| 25      | 9B2211030 | BOLT M10×30            | 4                  |                                                                                                                      |
| 26      | 9N2211000 | NUT M10                | 4                  |                                                                                                                      |
| 27      | 9B1110825 | BOLT M8×25             | 4                  |                                                                                                                      |
| 28      | 9N2110800 | NUT M8                 | 4                  |                                                                                                                      |
| 31      | 9S1EG0135 | O RING G-135           | 4                  |                                                                                                                      |
| 33      | 1H90003MK | SILENCER               | 2                  |                                                                                                                      |
| 39      | 9S1BG0350 | O RING G-350           | 2                  |                                                                                                                      |
| 40      | 1P30012MB | CUSHION CENTER DISK    | 4                  |                                                                                                                      |
| 43      | 9S1EG0350 | O RING G-350           | 2                  |                                                                                                                      |
| 40      | 301E00300 |                        |                    |                                                                                                                      |