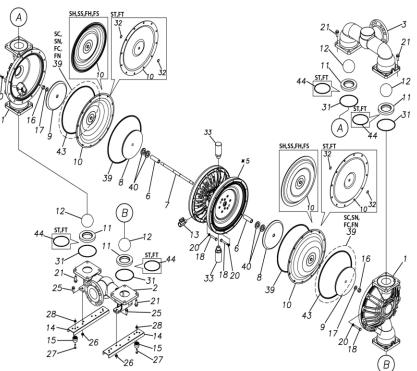

#### Parts List

#### TC-X800SNA-M

1P00317MN

| Ref.No. | Parts No. | Description         | Parts<br>Component | Remark                                                          |
|---------|-----------|---------------------|--------------------|-----------------------------------------------------------------|
| 1       | 1P20016SM | OUT CHAMBER         | 2                  |                                                                 |
| 2       | 1P20017SU | IN MANIFOLD         | 1                  |                                                                 |
| 3       | 1P20019SU | OUT MANIFOLD        | 1                  |                                                                 |
| 5       | 1P10001MN | BODY ASSEMBLY       | 1                  |                                                                 |
| 5-1     | 1P30009MM | AIR CHAMBER         | 2                  |                                                                 |
| 5-2     | 1M30001MM | BODY                | 1                  |                                                                 |
| 5-3     | 1P30001MM | BEARING CENTER ROD  | 2                  |                                                                 |
| 5-4     | 1M30011MM | SHUTTLE             | 1                  |                                                                 |
| 5-5     | 1M30012MM | BEARING SHUTTLE     | 1                  | The parts of #5 are available with a set as                     |
| 5-6     | 9S2BA0025 | PACKING             | 2                  | [1P10001MN:BODY ASSEMBLY]. This is also available individually. |
| 5-7     | 9S1BS0036 | O RING S-36         | 2                  | · · · · · · · · · · · · · · · · · · ·                           |
| 5-8     | 1M30027MB | PACKING BODY        | 2                  |                                                                 |
| 5-9     | 1M30004MM | BRACKET BEARING     | 2                  |                                                                 |
| 5-10    | 9S1BG0065 | O RING G-65         | 2                  |                                                                 |
| 5-11    | 9S1BP0014 | O RING P-14         | 4                  |                                                                 |
| 5-12    | 9B5410835 | BOLT M8 × 35        | 16                 |                                                                 |
| 5-13    | 1M10002MP | VALVE BODY ASSEMBLY | 2                  |                                                                 |

#### TC-X800SNA-M

#### 1P00317MN

| Ref.No. | Parts No.              | Description            | Parts<br>Component | Remark                                                                                                                     |
|---------|------------------------|------------------------|--------------------|----------------------------------------------------------------------------------------------------------------------------|
| 5-13-1  | 1M30002MP              | VALVE BODY             | 2                  | The parts of #5–13 are available with a set as<br>[1M10002MP:VALVE BODY ASSEMBLY]. This<br>is also available individually. |
| 5-13-2  | 1M30016MB              | PACKING VALVE          | 2                  |                                                                                                                            |
| 5-13-3  | 1M30014MM              | SEAT SLIDE VALVE       | 2                  |                                                                                                                            |
| 5-13-4  | 1M30013MM              | SLIDE VALVE            | 2                  |                                                                                                                            |
| 5-13-5  | 1M30015MM              | GUIDE SLIDE VALVE      | 2                  |                                                                                                                            |
| 5-13-6  | 1M30020MM              | SPRING                 | 8                  |                                                                                                                            |
| 5-13-7  | 1H30043MB              | PLUG                   | 4                  |                                                                                                                            |
| 5-13-8  | 9B2110520              | BOLT M5×20             | 8                  |                                                                                                                            |
| 5-13-9  | 1M30019MM              | GUIDE SPRING           | 8                  |                                                                                                                            |
| 5-14    | 9S1BG0055              | O RING G-55            | 2                  |                                                                                                                            |
| 5-15    | 9B2210835              | BOLT M8 × 35           | 8                  | -                                                                                                                          |
| 5-16    | 1M30006MM              | BEARING PIN            | 4                  |                                                                                                                            |
| 5-17    | 1M30017MM              | BEARING ARM            | 2                  |                                                                                                                            |
| 5-19    | 1M30010MN              | CAP BODY IN            | 1                  | The parts of #5 are available with a set as                                                                                |
| 5-20    | 1M30005MM              | CASE SPRING            | 2                  | [1P10001MN:BODY ASSEMBLY]. This is also available individually.                                                            |
| 5-21    | 1M30007MM              | BEARING CASE SPRING    | 4                  | available individually.                                                                                                    |
| 5-22    | 1M30008MM              | SPRING                 | 2                  | -                                                                                                                          |
| 5-23    | 1M30003MB              | ARM                    | 2                  | -                                                                                                                          |
| 5-24    | 1M30023MM              | PIN SHUTTLE            | 2                  |                                                                                                                            |
| 5-25    | 1M30009MM              | CAP BODY               | 1                  |                                                                                                                            |
| 5-27    | 9T6125008              | SCREW M5 × 8           | 8                  |                                                                                                                            |
| 5-28    | 9B2110612              | BOLT M6×12             | 4                  |                                                                                                                            |
| 6       | 1P30002MM              | SPACER CENTER ROD      | 2                  |                                                                                                                            |
| 7       | 1P20021MM              | CENTER ROD             | 1                  |                                                                                                                            |
| 8       | 1P20028MM              | CENTER DISK            | 2                  |                                                                                                                            |
| 9       | 1P20039MM              | CENTER DISK            | 2                  |                                                                                                                            |
| 10      | 1P20002BB              | DIAPHRAGM              | 2                  |                                                                                                                            |
| 11      | 1P20015BB              | VALVE SEAT             | 4                  |                                                                                                                            |
| 12      | 1P20003BB              | BALL                   | 4                  |                                                                                                                            |
| 13      | 1M90001MN              | BALL VALVE             | 1                  |                                                                                                                            |
| 13      | 1P30014MM              | BASE                   | 2                  |                                                                                                                            |
| 15      | 1E30070MB              | RUBBER FEET            | 4                  |                                                                                                                            |
| 16      | 9N1731600              | NUT M16 × 1.5          | 2                  |                                                                                                                            |
| 17      | 9W3311600              | CONED DISK SPRING M16  | 2                  |                                                                                                                            |
| 18      | 9B1221070              | BOLT M10 × 70          | 24                 |                                                                                                                            |
| 20      | 9W4211000              | SPRING LOCK WASHER M10 | 24                 |                                                                                                                            |
| 20      | 9B2211240              | BOLT M12 × 40          | 16                 |                                                                                                                            |
| 25      | 9B2211240              | BOLT M10 × 30          | 4                  |                                                                                                                            |
| 25      | 9B2211030<br>9N2211000 | NUT M10                | 4                  |                                                                                                                            |
| 20      | 9R2211000<br>9B1110825 | BOLT M8 × 25           | 4                  |                                                                                                                            |
| 27      | 9D1110825<br>9N2110800 | NUT M8                 | 4                  |                                                                                                                            |
| 31      | 9N2110800<br>9S1BG0135 | 0 RING G-135           |                    |                                                                                                                            |
| 33      | 1H90003MK              | SILENCER               | 4                  |                                                                                                                            |
| 33      | 9S1BG0350              | O RING G-350           |                    |                                                                                                                            |
|         |                        | CUSHION CENTER DISK    | 4                  |                                                                                                                            |
| 40      | 1P30012MB              |                        | 4                  |                                                                                                                            |