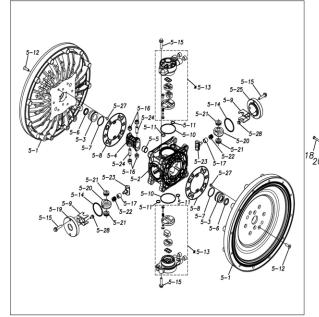

#### Parts List

#### TC-X800SNA-M

1P00317MN

| Ref.No. | Parts No. | Description         | Parts<br>Component | Remark                                                          |
|---------|-----------|---------------------|--------------------|-----------------------------------------------------------------|
| 1       | 1P20016SM | OUT CHAMBER         | 2                  |                                                                 |
| 2       | 1P20017SU | IN MANIFOLD         | 1                  |                                                                 |
| 3       | 1P20019SU | OUT MANIFOLD        | 1                  |                                                                 |
| 5       | 1P10001MN | BODY ASSEMBLY       | 1                  |                                                                 |
| 5-1     | 1P30009MM | AIR CHAMBER         | 2                  |                                                                 |
| 5-2     | 1M30001MM | BODY                | 1                  |                                                                 |
| 5-3     | 1P30001MM | BEARING CENTER ROD  | 2                  |                                                                 |
| 5-4     | 1M30011MM | SHUTTLE             | 1                  |                                                                 |
| 5-5     | 1M30012MM | BEARING SHUTTLE     | 1                  | The parts of #5 are available with a set as                     |
| 5-6     | 9S2BA0025 | PACKING             | 2                  | [1P10001MN:BODY ASSEMBLY]. This is also available individually. |
| 5-7     | 9S1BS0036 | O RING S-36         | 2                  | · · · · · · · · · · · · · · · · · · ·                           |
| 5-8     | 1M30027MB | PACKING BODY        | 2                  |                                                                 |
| 5-9     | 1M30004MM | BRACKET BEARING     | 2                  |                                                                 |
| 5-10    | 9S1BG0065 | O RING G-65         | 2                  |                                                                 |
| 5-11    | 9S1BP0014 | O RING P-14         | 4                  |                                                                 |
| 5-12    | 9B5410835 | BOLT M8 × 35        | 16                 |                                                                 |
| 5-13    | 1M10002MP | VALVE BODY ASSEMBLY | 2                  |                                                                 |

#### TC-X800SNA-M

#### 1P00317MN

| Ref.No. | Parts No.              | Description            | Parts<br>Component | Remark                                                                                                                     |
|---------|------------------------|------------------------|--------------------|----------------------------------------------------------------------------------------------------------------------------|
| 5-13-1  | 1M30002MP              | VALVE BODY             | 2                  | The parts of #5–13 are available with a set as<br>[1M10002MP:VALVE BODY ASSEMBLY]. This<br>is also available individually. |
| 5-13-2  | 1M30016MB              | PACKING VALVE          | 2                  |                                                                                                                            |
| 5-13-3  | 1M30014MM              | SEAT SLIDE VALVE       | 2                  |                                                                                                                            |
| 5-13-4  | 1M30013MM              | SLIDE VALVE            | 2                  |                                                                                                                            |
| 5-13-5  | 1M30015MM              | GUIDE SLIDE VALVE      | 2                  |                                                                                                                            |
| 5-13-6  | 1M30020MM              | SPRING                 | 8                  |                                                                                                                            |
| 5-13-7  | 1H30043MB              | PLUG                   | 4                  |                                                                                                                            |
| 5-13-8  | 9B2110520              | BOLT M5×20             | 8                  |                                                                                                                            |
| 5-13-9  | 1M30019MM              | GUIDE SPRING           | 8                  |                                                                                                                            |
| 5-14    | 9S1BG0055              | O RING G-55            | 2                  |                                                                                                                            |
| 5-15    | 9B2210835              | BOLT M8 × 35           | 8                  | -                                                                                                                          |
| 5-16    | 1M30006MM              | BEARING PIN            | 4                  |                                                                                                                            |
| 5-17    | 1M30017MM              | BEARING ARM            | 2                  |                                                                                                                            |
| 5-19    | 1M30010MN              | CAP BODY IN            | 1                  | The parts of #5 are available with a set as                                                                                |
| 5-20    | 1M30005MM              | CASE SPRING            | 2                  | [1P10001MN:BODY ASSEMBLY]. This is also available individually.                                                            |
| 5-21    | 1M30007MM              | BEARING CASE SPRING    | 4                  | available individually.                                                                                                    |
| 5-22    | 1M30008MM              | SPRING                 | 2                  | -                                                                                                                          |
| 5-23    | 1M30003MB              | ARM                    | 2                  | -                                                                                                                          |
| 5-24    | 1M30023MM              | PIN SHUTTLE            | 2                  |                                                                                                                            |
| 5-25    | 1M30009MM              | CAP BODY               | 1                  |                                                                                                                            |
| 5-27    | 9T6125008              | SCREW M5 × 8           | 8                  |                                                                                                                            |
| 5-28    | 9B2110612              | BOLT M6×12             | 4                  |                                                                                                                            |
| 6       | 1P30002MM              | SPACER CENTER ROD      | 2                  |                                                                                                                            |
| 7       | 1P20021MM              | CENTER ROD             | 1                  |                                                                                                                            |
| 8       | 1P20028MM              | CENTER DISK            | 2                  |                                                                                                                            |
| 9       | 1P20039MM              | CENTER DISK            | 2                  |                                                                                                                            |
| 10      | 1P20002BB              | DIAPHRAGM              | 2                  |                                                                                                                            |
| 11      | 1P20015BB              | VALVE SEAT             | 4                  |                                                                                                                            |
| 12      | 1P20003BB              | BALL                   | 4                  |                                                                                                                            |
| 13      | 1M90001MN              | BALL VALVE             | 1                  |                                                                                                                            |
| 13      | 1P30014MM              | BASE                   | 2                  |                                                                                                                            |
| 15      | 1E30070MB              | RUBBER FEET            | 4                  |                                                                                                                            |
| 16      | 9N1731600              | NUT M16 × 1.5          | 2                  |                                                                                                                            |
| 17      | 9W3311600              | CONED DISK SPRING M16  | 2                  |                                                                                                                            |
| 18      | 9B1221070              | BOLT M10 × 70          | 24                 |                                                                                                                            |
| 20      | 9W4211000              | SPRING LOCK WASHER M10 | 24                 |                                                                                                                            |
| 20      | 9B2211240              | BOLT M12 × 40          | 16                 |                                                                                                                            |
| 25      | 9B2211240              | BOLT M10 × 30          | 4                  |                                                                                                                            |
| 25      | 9B2211030<br>9N2211000 | NUT M10                | 4                  |                                                                                                                            |
| 20      | 9R2211000<br>9B1110825 | BOLT M8 × 25           | 4                  |                                                                                                                            |
| 27      | 9D1110825<br>9N2110800 | NUT M8                 | 4                  |                                                                                                                            |
| 31      | 9N2110800<br>9S1BG0135 | 0 RING G-135           |                    |                                                                                                                            |
| 33      | 1H90003MK              | SILENCER               | 4                  |                                                                                                                            |
| 33      | 9S1BG0350              | O RING G-350           |                    |                                                                                                                            |
|         |                        | CUSHION CENTER DISK    | 4                  |                                                                                                                            |
| 40      | 1P30012MB              |                        | 4                  |                                                                                                                            |