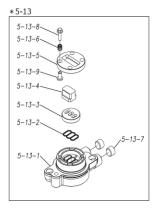

#### TC-X800SNA-M

#### 1P00317MN

| Ref.No. | Parts No.              | Description            | Parts<br>Component | Remark                                                                                                                     |
|---------|------------------------|------------------------|--------------------|----------------------------------------------------------------------------------------------------------------------------|
| 5-13-1  | 1M30002MP              | VALVE BODY             | 2                  | The parts of #5–13 are available with a set as<br>[1M10002MP:VALVE BODY ASSEMBLY]. This<br>is also available individually. |
| 5-13-2  | 1M30016MB              | PACKING VALVE          | 2                  |                                                                                                                            |
| 5-13-3  | 1M30014MM              | SEAT SLIDE VALVE       | 2                  |                                                                                                                            |
| 5-13-4  | 1M30013MM              | SLIDE VALVE            | 2                  |                                                                                                                            |
| 5-13-5  | 1M30015MM              | GUIDE SLIDE VALVE      | 2                  |                                                                                                                            |
| 5-13-6  | 1M30020MM              | SPRING                 | 8                  |                                                                                                                            |
| 5-13-7  | 1H30043MB              | PLUG                   | 4                  |                                                                                                                            |
| 5-13-8  | 9B2110520              | BOLT M5×20             | 8                  |                                                                                                                            |
| 5-13-9  | 1M30019MM              | GUIDE SPRING           | 8                  |                                                                                                                            |
| 5-14    | 9S1BG0055              | O RING G-55            | 2                  |                                                                                                                            |
| 5-15    | 9B2210835              | BOLT M8 × 35           | 8                  | -                                                                                                                          |
| 5-16    | 1M30006MM              | BEARING PIN            | 4                  |                                                                                                                            |
| 5-17    | 1M30017MM              | BEARING ARM            | 2                  |                                                                                                                            |
| 5-19    | 1M30010MN              | CAP BODY IN            | 1                  | The parts of #5 are available with a set as                                                                                |
| 5-20    | 1M30005MM              | CASE SPRING            | 2                  | [1P10001MN:BODY ASSEMBLY]. This is also available individually.                                                            |
| 5-21    | 1M30007MM              | BEARING CASE SPRING    | 4                  | available individually.                                                                                                    |
| 5-22    | 1M30008MM              | SPRING                 | 2                  | -                                                                                                                          |
| 5-23    | 1M30003MB              | ARM                    | 2                  | -                                                                                                                          |
| 5-24    | 1M30023MM              | PIN SHUTTLE            | 2                  |                                                                                                                            |
| 5-25    | 1M30009MM              | CAP BODY               | 1                  |                                                                                                                            |
| 5-27    | 9T6125008              | SCREW M5 × 8           | 8                  |                                                                                                                            |
| 5-28    | 9B2110612              | BOLT M6×12             | 4                  |                                                                                                                            |
| 6       | 1P30002MM              | SPACER CENTER ROD      | 2                  |                                                                                                                            |
| 7       | 1P20021MM              | CENTER ROD             | 1                  |                                                                                                                            |
| 8       | 1P20028MM              | CENTER DISK            | 2                  |                                                                                                                            |
| 9       | 1P20039MM              | CENTER DISK            | 2                  |                                                                                                                            |
| 10      | 1P20002BB              | DIAPHRAGM              | 2                  |                                                                                                                            |
| 11      | 1P20015BB              | VALVE SEAT             | 4                  |                                                                                                                            |
| 12      | 1P20003BB              | BALL                   | 4                  |                                                                                                                            |
| 13      | 1M90001MN              | BALL VALVE             | 1                  |                                                                                                                            |
| 13      | 1P30014MM              | BASE                   | 2                  |                                                                                                                            |
| 15      | 1E30070MB              | RUBBER FEET            | 4                  |                                                                                                                            |
| 16      | 9N1731600              | NUT M16 × 1.5          | 2                  |                                                                                                                            |
| 17      | 9W3311600              | CONED DISK SPRING M16  | 2                  |                                                                                                                            |
| 18      | 9B1221070              | BOLT M10 × 70          | 24                 |                                                                                                                            |
| 20      | 9W4211000              | SPRING LOCK WASHER M10 | 24                 |                                                                                                                            |
| 20      | 9B2211240              | BOLT M12 × 40          | 16                 |                                                                                                                            |
| 25      | 9B2211240              | BOLT M10 × 30          | 4                  |                                                                                                                            |
| 25      | 9B2211030<br>9N2211000 | NUT M10                | 4                  |                                                                                                                            |
| 20      | 9R2211000<br>9B1110825 | BOLT M8 × 25           | 4                  |                                                                                                                            |
| 27      | 9D1110825<br>9N2110800 | NUT M8                 | 4                  |                                                                                                                            |
| 31      | 9N2110800<br>9S1BG0135 | 0 RING G-135           |                    |                                                                                                                            |
| 33      | 1H90003MK              | SILENCER               | 4                  |                                                                                                                            |
| 33      | 9S1BG0350              | O RING G-350           |                    |                                                                                                                            |
|         |                        | CUSHION CENTER DISK    | 4                  |                                                                                                                            |
| 40      | 1P30012MB              |                        | 4                  |                                                                                                                            |