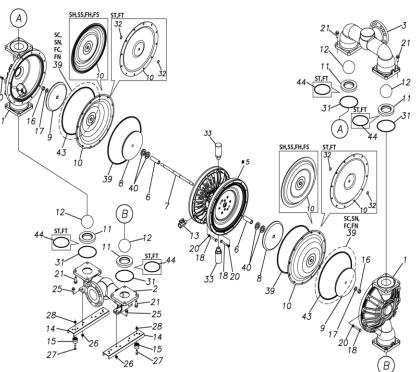

#### Parts List

#### TC-X800SCA-M

1P00316MN

| Ref.No. | Parts No. | Description         | Parts<br>Component | Remark                                                          |
|---------|-----------|---------------------|--------------------|-----------------------------------------------------------------|
| 1       | 1P20016SM | OUT CHAMBER         | 2                  |                                                                 |
| 2       | 1P20017SU | IN MANIFOLD         | 1                  |                                                                 |
| 3       | 1P20019SU | OUT MANIFOLD        | 1                  |                                                                 |
| 5       | 1P10001MN | BODY ASSEMBLY       | 1                  |                                                                 |
| 5-1     | 1P30009MM | AIR CHAMBER         | 2                  |                                                                 |
| 5-2     | 1M30001MM | BODY                | 1                  |                                                                 |
| 5-3     | 1P30001MM | BEARING CENTER ROD  | 2                  |                                                                 |
| 5-4     | 1M30011MM | SHUTTLE             | 1                  |                                                                 |
| 5-5     | 1M30012MM | BEARING SHUTTLE     | 1                  | The parts of #5 are available with a set as                     |
| 5-6     | 9S2BA0025 | PACKING             | 2                  | [1P10001MN:BODY ASSEMBLY]. This is also available individually. |
| 5-7     | 9S1BS0036 | O RING S-36         | 2                  | · · · · · · · · · · · · · · · · · · ·                           |
| 5-8     | 1M30027MB | PACKING BODY        | 2                  |                                                                 |
| 5-9     | 1M30004MM | BRACKET BEARING     | 2                  |                                                                 |
| 5-10    | 9S1BG0065 | O RING G-65         | 2                  |                                                                 |
| 5-11    | 9S1BP0014 | O RING P-14         | 4                  |                                                                 |
| 5-12    | 9B5410835 | BOLT M8 × 35        | 16                 |                                                                 |
| 5-13    | 1M10002MP | VALVE BODY ASSEMBLY | 2                  |                                                                 |

#### TC-X800SCA-M

#### 1P00316MN

| Ref.No. | Parts No. | Description            | Parts<br>Component | Remark                                                                                                                     |
|---------|-----------|------------------------|--------------------|----------------------------------------------------------------------------------------------------------------------------|
| 5-13-1  | 1M30002MP | VALVE BODY             | 2                  | The parts of #5–13 are available with a set as<br>[1M10002MP:VALVE BODY ASSEMBLY]. This<br>is also available individually. |
| 5-13-2  | 1M30016MB | PACKING VALVE          | 2                  |                                                                                                                            |
| 5-13-3  | 1M30014MM | SEAT SLIDE VALVE       | 2                  |                                                                                                                            |
| 5-13-4  | 1M30013MM | SLIDE VALVE            | 2                  |                                                                                                                            |
| 5-13-5  | 1M30015MM | GUIDE SLIDE VALVE      | 2                  |                                                                                                                            |
| 5-13-6  | 1M30020MM | SPRING                 | 8                  |                                                                                                                            |
| 5-13-7  | 1H30043MB | PLUG                   | 4                  |                                                                                                                            |
| 5-13-8  | 9B2110520 | BOLT M5×20             | 8                  |                                                                                                                            |
| 5-13-9  | 1M30019MM | GUIDE SPRING           | 8                  |                                                                                                                            |
| 5-14    | 9S1BG0055 | O RING G-55            | 2                  |                                                                                                                            |
| 5-15    | 9B2210835 | BOLT M8 × 35           | 8                  |                                                                                                                            |
| 5-16    | 1M30006MM | BEARING PIN            | 4                  |                                                                                                                            |
| 5-17    | 1M30017MM | BEARING ARM            | 2                  |                                                                                                                            |
| 5-19    | 1M30010MN | CAP BODY IN            | 1                  | The parts of #5 are available with a set as                                                                                |
| 5-20    | 1M30005MM | CASE SPRING            | 2                  | [1P10001MN:BODY ASSEMBLY]. This is also available individually.                                                            |
| 5-21    | 1M30007MM | BEARING CASE SPRING    | 4                  |                                                                                                                            |
| 5-22    | 1M30008MM | SPRING                 | 2                  |                                                                                                                            |
| 5-23    | 1M30003MB | ARM                    | 2                  |                                                                                                                            |
| 5-24    | 1M30023MM | PIN SHUTTLE            | 2                  |                                                                                                                            |
| 5-25    | 1M30009MM | CAP BODY               | 1                  |                                                                                                                            |
| 5-27    | 9T6125008 | SCREW M5×8             | 8                  |                                                                                                                            |
| 5-28    | 9B2110612 | BOLT M6×12             | 4                  |                                                                                                                            |
| 6       | 1P30002MM | SPACER CENTER ROD      | 2                  |                                                                                                                            |
| 7       | 1P20021MM | CENTER ROD             | 1                  |                                                                                                                            |
| 8       | 1P20028MM | CENTER DISK            | 2                  |                                                                                                                            |
| 9       | 1P20039MM | CENTER DISK            | 2                  |                                                                                                                            |
| 10      | 1P20002NB | DIAPHRAGM              | 2                  |                                                                                                                            |
| 11      | 1P20015NB | VALVE SEAT             | 4                  |                                                                                                                            |
| 12      | 1P20003NB | BALL                   | 4                  |                                                                                                                            |
| 13      | 1M90001MN | BALL VALVE             | 1                  |                                                                                                                            |
| 14      | 1P30014MM | BASE                   | 2                  |                                                                                                                            |
| 15      | 1E30070MB | RUBBER FEET            | 4                  |                                                                                                                            |
| 16      | 9N1731600 | NUT M16 × 1.5          | 2                  |                                                                                                                            |
| 17      | 9W3311600 | CONED DISK SPRING M16  | 2                  |                                                                                                                            |
| 18      | 9B1221070 | BOLT M10 × 70          | 24                 |                                                                                                                            |
| 20      | 9W4211000 | SPRING LOCK WASHER M10 | 24                 |                                                                                                                            |
| 21      | 9B2211240 | BOLT M12 × 40          | 16                 |                                                                                                                            |
| 25      | 9B2211030 | BOLT M10 × 30          | 4                  |                                                                                                                            |
| 26      | 9N2211000 | NUT M10                | 4                  |                                                                                                                            |
| 27      | 9B1110825 | BOLT M8×25             | 4                  |                                                                                                                            |
| 28      | 9N2110800 | NUT M8                 | 4                  |                                                                                                                            |
| 31      | 9S1BG0135 | O RING G-135           | 4                  |                                                                                                                            |
| 33      | 1H90003MK | SILENCER               | 2                  |                                                                                                                            |
| 39      | 9S1BG0350 | O RING G-350           | 4                  |                                                                                                                            |
| 40      | 1P30012MB | CUSHION CENTER DISK    | 4                  |                                                                                                                            |