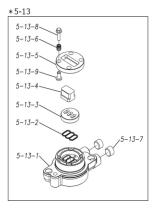

#### TC-X800SCA-M

#### 1P00316MN

| Ref.No. | Parts No. | Description            | Parts<br>Component | Remark                                                                                                                     |
|---------|-----------|------------------------|--------------------|----------------------------------------------------------------------------------------------------------------------------|
| 5-13-1  | 1M30002MP | VALVE BODY             | 2                  | The parts of #5–13 are available with a set as<br>[1M10002MP:VALVE BODY ASSEMBLY]. This<br>is also available individually. |
| 5-13-2  | 1M30016MB | PACKING VALVE          | 2                  |                                                                                                                            |
| 5-13-3  | 1M30014MM | SEAT SLIDE VALVE       | 2                  |                                                                                                                            |
| 5-13-4  | 1M30013MM | SLIDE VALVE            | 2                  |                                                                                                                            |
| 5-13-5  | 1M30015MM | GUIDE SLIDE VALVE      | 2                  |                                                                                                                            |
| 5-13-6  | 1M30020MM | SPRING                 | 8                  |                                                                                                                            |
| 5-13-7  | 1H30043MB | PLUG                   | 4                  |                                                                                                                            |
| 5-13-8  | 9B2110520 | BOLT M5×20             | 8                  |                                                                                                                            |
| 5-13-9  | 1M30019MM | GUIDE SPRING           | 8                  |                                                                                                                            |
| 5-14    | 9S1BG0055 | O RING G-55            | 2                  |                                                                                                                            |
| 5-15    | 9B2210835 | BOLT M8 × 35           | 8                  |                                                                                                                            |
| 5-16    | 1M30006MM | BEARING PIN            | 4                  |                                                                                                                            |
| 5-17    | 1M30017MM | BEARING ARM            | 2                  |                                                                                                                            |
| 5-19    | 1M30010MN | CAP BODY IN            | 1                  | The parts of #5 are available with a set as                                                                                |
| 5-20    | 1M30005MM | CASE SPRING            | 2                  | [1P10001MN:BODY ASSEMBLY]. This is also available individually.                                                            |
| 5-21    | 1M30007MM | BEARING CASE SPRING    | 4                  |                                                                                                                            |
| 5-22    | 1M30008MM | SPRING                 | 2                  |                                                                                                                            |
| 5-23    | 1M30003MB | ARM                    | 2                  |                                                                                                                            |
| 5-24    | 1M30023MM | PIN SHUTTLE            | 2                  |                                                                                                                            |
| 5-25    | 1M30009MM | CAP BODY               | 1                  |                                                                                                                            |
| 5-27    | 9T6125008 | SCREW M5×8             | 8                  |                                                                                                                            |
| 5-28    | 9B2110612 | BOLT M6×12             | 4                  |                                                                                                                            |
| 6       | 1P30002MM | SPACER CENTER ROD      | 2                  |                                                                                                                            |
| 7       | 1P20021MM | CENTER ROD             | 1                  |                                                                                                                            |
| 8       | 1P20028MM | CENTER DISK            | 2                  |                                                                                                                            |
| 9       | 1P20039MM | CENTER DISK            | 2                  |                                                                                                                            |
| 10      | 1P20002NB | DIAPHRAGM              | 2                  |                                                                                                                            |
| 11      | 1P20015NB | VALVE SEAT             | 4                  |                                                                                                                            |
| 12      | 1P20003NB | BALL                   | 4                  |                                                                                                                            |
| 13      | 1M90001MN | BALL VALVE             | 1                  |                                                                                                                            |
| 14      | 1P30014MM | BASE                   | 2                  |                                                                                                                            |
| 15      | 1E30070MB | RUBBER FEET            | 4                  |                                                                                                                            |
| 16      | 9N1731600 | NUT M16 × 1.5          | 2                  |                                                                                                                            |
| 17      | 9W3311600 | CONED DISK SPRING M16  | 2                  |                                                                                                                            |
| 18      | 9B1221070 | BOLT M10 × 70          | 24                 |                                                                                                                            |
| 20      | 9W4211000 | SPRING LOCK WASHER M10 | 24                 |                                                                                                                            |
| 21      | 9B2211240 | BOLT M12 × 40          | 16                 |                                                                                                                            |
| 25      | 9B2211030 | BOLT M10 × 30          | 4                  |                                                                                                                            |
| 26      | 9N2211000 | NUT M10                | 4                  |                                                                                                                            |
| 27      | 9B1110825 | BOLT M8×25             | 4                  |                                                                                                                            |
| 28      | 9N2110800 | NUT M8                 | 4                  |                                                                                                                            |
| 31      | 9S1BG0135 | O RING G-135           | 4                  |                                                                                                                            |
| 33      | 1H90003MK | SILENCER               | 2                  |                                                                                                                            |
| 39      | 9S1BG0350 | O RING G-350           | 4                  |                                                                                                                            |
| 40      | 1P30012MB | CUSHION CENTER DISK    | 4                  |                                                                                                                            |