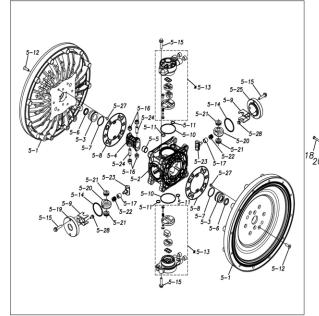

#### Parts List

#### TC-X800SCA-M

1P00316MN

| Ref.No. | Parts No. | Description         | Parts<br>Component | Remark                                                          |
|---------|-----------|---------------------|--------------------|-----------------------------------------------------------------|
| 1       | 1P20016SM | OUT CHAMBER         | 2                  |                                                                 |
| 2       | 1P20017SU | IN MANIFOLD         | 1                  |                                                                 |
| 3       | 1P20019SU | OUT MANIFOLD        | 1                  |                                                                 |
| 5       | 1P10001MN | BODY ASSEMBLY       | 1                  |                                                                 |
| 5-1     | 1P30009MM | AIR CHAMBER         | 2                  |                                                                 |
| 5-2     | 1M30001MM | BODY                | 1                  |                                                                 |
| 5-3     | 1P30001MM | BEARING CENTER ROD  | 2                  |                                                                 |
| 5-4     | 1M30011MM | SHUTTLE             | 1                  |                                                                 |
| 5-5     | 1M30012MM | BEARING SHUTTLE     | 1                  | The parts of #5 are available with a set as                     |
| 5-6     | 9S2BA0025 | PACKING             | 2                  | [1P10001MN:BODY ASSEMBLY]. This is also available individually. |
| 5-7     | 9S1BS0036 | O RING S-36         | 2                  | · · · · · · · · · · · · · · · · · · ·                           |
| 5-8     | 1M30027MB | PACKING BODY        | 2                  |                                                                 |
| 5-9     | 1M30004MM | BRACKET BEARING     | 2                  |                                                                 |
| 5-10    | 9S1BG0065 | O RING G-65         | 2                  |                                                                 |
| 5-11    | 9S1BP0014 | O RING P-14         | 4                  |                                                                 |
| 5-12    | 9B5410835 | BOLT M8 × 35        | 16                 |                                                                 |
| 5-13    | 1M10002MP | VALVE BODY ASSEMBLY | 2                  |                                                                 |

#### TC-X800SCA-M

#### 1P00316MN

| Ref.No. | Parts No. | Description            | Parts<br>Component | Remark                                                                                                                     |
|---------|-----------|------------------------|--------------------|----------------------------------------------------------------------------------------------------------------------------|
| 5-13-1  | 1M30002MP | VALVE BODY             | 2                  | The parts of #5–13 are available with a set as<br>[1M10002MP:VALVE BODY ASSEMBLY]. This<br>is also available individually. |
| 5-13-2  | 1M30016MB | PACKING VALVE          | 2                  |                                                                                                                            |
| 5-13-3  | 1M30014MM | SEAT SLIDE VALVE       | 2                  |                                                                                                                            |
| 5-13-4  | 1M30013MM | SLIDE VALVE            | 2                  |                                                                                                                            |
| 5-13-5  | 1M30015MM | GUIDE SLIDE VALVE      | 2                  |                                                                                                                            |
| 5-13-6  | 1M30020MM | SPRING                 | 8                  |                                                                                                                            |
| 5-13-7  | 1H30043MB | PLUG                   | 4                  |                                                                                                                            |
| 5-13-8  | 9B2110520 | BOLT M5×20             | 8                  |                                                                                                                            |
| 5-13-9  | 1M30019MM | GUIDE SPRING           | 8                  |                                                                                                                            |
| 5-14    | 9S1BG0055 | O RING G-55            | 2                  |                                                                                                                            |
| 5-15    | 9B2210835 | BOLT M8 × 35           | 8                  |                                                                                                                            |
| 5-16    | 1M30006MM | BEARING PIN            | 4                  |                                                                                                                            |
| 5-17    | 1M30017MM | BEARING ARM            | 2                  |                                                                                                                            |
| 5-19    | 1M30010MN | CAP BODY IN            | 1                  | The parts of #5 are available with a set as                                                                                |
| 5-20    | 1M30005MM | CASE SPRING            | 2                  | [1P10001MN:BODY ASSEMBLY]. This is also available individually.                                                            |
| 5-21    | 1M30007MM | BEARING CASE SPRING    | 4                  |                                                                                                                            |
| 5-22    | 1M30008MM | SPRING                 | 2                  |                                                                                                                            |
| 5-23    | 1M30003MB | ARM                    | 2                  |                                                                                                                            |
| 5-24    | 1M30023MM | PIN SHUTTLE            | 2                  |                                                                                                                            |
| 5-25    | 1M30009MM | CAP BODY               | 1                  |                                                                                                                            |
| 5-27    | 9T6125008 | SCREW M5×8             | 8                  |                                                                                                                            |
| 5-28    | 9B2110612 | BOLT M6×12             | 4                  |                                                                                                                            |
| 6       | 1P30002MM | SPACER CENTER ROD      | 2                  |                                                                                                                            |
| 7       | 1P20021MM | CENTER ROD             | 1                  |                                                                                                                            |
| 8       | 1P20028MM | CENTER DISK            | 2                  |                                                                                                                            |
| 9       | 1P20039MM | CENTER DISK            | 2                  |                                                                                                                            |
| 10      | 1P20002NB | DIAPHRAGM              | 2                  |                                                                                                                            |
| 11      | 1P20015NB | VALVE SEAT             | 4                  |                                                                                                                            |
| 12      | 1P20003NB | BALL                   | 4                  |                                                                                                                            |
| 13      | 1M90001MN | BALL VALVE             | 1                  |                                                                                                                            |
| 14      | 1P30014MM | BASE                   | 2                  |                                                                                                                            |
| 15      | 1E30070MB | RUBBER FEET            | 4                  |                                                                                                                            |
| 16      | 9N1731600 | NUT M16 × 1.5          | 2                  |                                                                                                                            |
| 17      | 9W3311600 | CONED DISK SPRING M16  | 2                  |                                                                                                                            |
| 18      | 9B1221070 | BOLT M10 × 70          | 24                 |                                                                                                                            |
| 20      | 9W4211000 | SPRING LOCK WASHER M10 | 24                 |                                                                                                                            |
| 21      | 9B2211240 | BOLT M12 × 40          | 16                 |                                                                                                                            |
| 25      | 9B2211030 | BOLT M10 × 30          | 4                  |                                                                                                                            |
| 26      | 9N2211000 | NUT M10                | 4                  |                                                                                                                            |
| 27      | 9B1110825 | BOLT M8×25             | 4                  |                                                                                                                            |
| 28      | 9N2110800 | NUT M8                 | 4                  |                                                                                                                            |
| 31      | 9S1BG0135 | O RING G-135           | 4                  |                                                                                                                            |
| 33      | 1H90003MK | SILENCER               | 2                  |                                                                                                                            |
| 39      | 9S1BG0350 | O RING G-350           | 4                  |                                                                                                                            |
| 40      | 1P30012MB | CUSHION CENTER DISK    | 4                  |                                                                                                                            |