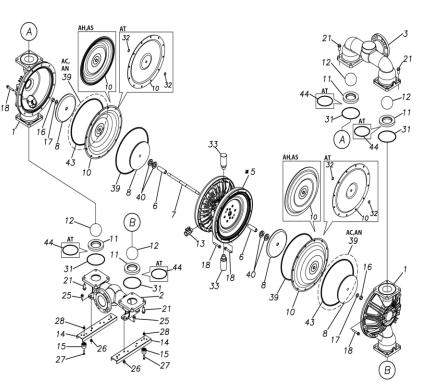

#### TC-X800ASA-M

#### 1P00315MN

| Ref.No. | Parts №.  | Description           | Parts<br>Component | Remark                                                                                                                     |
|---------|-----------|-----------------------|--------------------|----------------------------------------------------------------------------------------------------------------------------|
| 5-13-1  | 1M30002MP | VALVE BODY            | 2                  | The parts of #5–13 are available with a set as<br>[1M10002MP:VALVE BODY ASSEMBLY]. This<br>is also available individually. |
| 5-13-2  | 1M30016MB | PACKING VALVE         | 2                  |                                                                                                                            |
| 5-13-3  | 1M30014MM | SEAT SLIDE VALVE      | 2                  |                                                                                                                            |
| 5-13-4  | 1M30013MM | SLIDE VALVE           | 2                  |                                                                                                                            |
| 5-13-5  | 1M30015MM | GUIDE SLIDE VALVE     | 2                  |                                                                                                                            |
| 5-13-6  | 1M30020MM | SPRING                | 8                  |                                                                                                                            |
| 5-13-7  | 1H30043MB | PLUG                  | 4                  |                                                                                                                            |
| 5-13-8  | 9B2110520 | BOLT M5×20            | 8                  |                                                                                                                            |
| 5-13-9  | 1M30019MM | GUIDE SPRING          | 8                  |                                                                                                                            |
| 5-14    | 9S1BG0055 | O RING G-55           | 2                  |                                                                                                                            |
| 5-15    | 9B2210835 | BOLT M8×35            | 8                  |                                                                                                                            |
| 5-16    | 1M30006MM | BEARING PIN           | 4                  | The parts of #5 are available with a set as<br>[1P10001MN:BODY ASSEMBLY]. This is also<br>available individually.          |
| 5-17    | 1M30017MM | BEARING ARM           | 2                  |                                                                                                                            |
| 5-19    | 1M30010MN | CAP BODY IN           | 1                  |                                                                                                                            |
| 5-20    | 1M30005MM | CASE SPRING           | 2                  |                                                                                                                            |
| 5-21    | 1M30007MM | BEARING CASE SPRING   | 4                  |                                                                                                                            |
| 5-22    | 1M30008MM | SPRING                | 2                  |                                                                                                                            |
| 5-23    | 1M30003MB | ARM                   | 2                  |                                                                                                                            |
| 5-24    | 1M30023MM | PIN SHUTTLE           | 2                  |                                                                                                                            |
| 5-25    | 1M30009MM | CAP BODY              | 1                  |                                                                                                                            |
| 5-27    | 9T6125008 | SCREW M5 × 8          | 8                  |                                                                                                                            |
| 5-28    | 9B2110612 | BOLT M6×12            | 4                  |                                                                                                                            |
| 6       | 1P30002MM | SPACER CENTER ROD     | 2                  |                                                                                                                            |
| 7       | 1P20021MM | CENTER ROD            | 1                  |                                                                                                                            |
| 8       | 1P20028MM | CENTER DISK           | 4                  |                                                                                                                            |
| 10      | 1P20038SB | DIAPHRAGM             | 2                  |                                                                                                                            |
| 11      | 1P20015EB | VALVE SEAT            | 4                  |                                                                                                                            |
| 12      | 1P20003EB | BALL                  | 4                  |                                                                                                                            |
| 13      | 1M90001MN | BALL VALVE            | 1                  |                                                                                                                            |
| 14      | 1P30014MM | BASE                  | 2                  |                                                                                                                            |
| 15      | 1E30070MB | RUBBER FEET           | 4                  |                                                                                                                            |
| 16      | 9N1731600 | NUT M16 × 1.5         | 2                  |                                                                                                                            |
| 17      | 9W3311600 | CONED DISK SPRING M16 | 2                  |                                                                                                                            |
| 18      | 9B2111070 | BOLT M10 × 70         | 24                 |                                                                                                                            |
| 21      | 9B2111240 | BOLT M12 × 40         | 16                 |                                                                                                                            |
| 25      | 9B2111030 | BOLT M10 × 30         | 4                  |                                                                                                                            |
| 26      | 9N2111000 | NUT M10               | 4                  |                                                                                                                            |
| 27      | 9B1110825 | BOLT M8 × 25          | 4                  |                                                                                                                            |
| 28      | 9N2110800 | NUT M8                | 4                  |                                                                                                                            |
| 31      | 9S1EG0135 | O RING G-135          | 4                  |                                                                                                                            |
| 33      | 1H90003MK | SILENCER              | 2                  |                                                                                                                            |
| 40      | 1P30012MB | CUSHION CENTER DISK   | 4                  |                                                                                                                            |
| 43      | 9S1EG0350 | O RING G-350          | 2                  |                                                                                                                            |