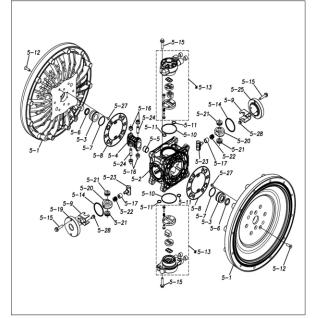

#### Parts List

#### TC-X800ASA-M

1P00315MN

| Ref.No. | Parts No. | Description         | Parts<br>Component | Remark                                                             |
|---------|-----------|---------------------|--------------------|--------------------------------------------------------------------|
| 1       | 1P20005AM | OUT CHAMBER         | 2                  |                                                                    |
| 2       | 1P20006AU | IN MANIFOLD         | 1                  |                                                                    |
| 3       | 1P20008AU | OUT MANIFOLD        | 1                  |                                                                    |
| 5       | 1P10001MN | BODY ASSEMBLY       | 1                  |                                                                    |
| 5-1     | 1P30009MM | AIR CHAMBER         | 2                  |                                                                    |
| 5-2     | 1M30001MM | BODY                | 1                  |                                                                    |
| 5-3     | 1P30001MM | BEARING CENTER ROD  | 2                  |                                                                    |
| 5-4     | 1M30011MM | SHUTTLE             | 1                  |                                                                    |
| 5-5     | 1M30012MM | BEARING SHUTTLE     | 1                  | The parts of #5 are available with a set as                        |
| 5-6     | 9S2BA0025 | PACKING             | 2                  | [1P10001MN:BODY ASSEMBLY]. This is also<br>available individually. |
| 5-7     | 9S1BS0036 | O RING S-36         | 2                  |                                                                    |
| 5-8     | 1M30027MB | PACKING BODY        | 2                  |                                                                    |
| 5-9     | 1M30004MM | BRACKET BEARING     | 2                  |                                                                    |
| 5-10    | 9S1BG0065 | O RING G-65         | 2                  |                                                                    |
| 5-11    | 9S1BP0014 | O RING P-14         | 4                  |                                                                    |
| 5-12    | 9B5410835 | BOLT M8 × 35        | 16                 |                                                                    |
| 5-13    | 1M10002MP | VALVE BODY ASSEMBLY | 2                  |                                                                    |