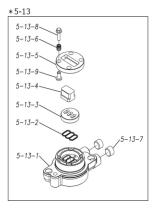

#### 1P00315MN

| Ref.No. | Parts №.  | Description           | Parts<br>Component | Remark                                                                                                                     |
|---------|-----------|-----------------------|--------------------|----------------------------------------------------------------------------------------------------------------------------|
| 5-13-1  | 1M30002MP | VALVE BODY            | 2                  | The parts of #5–13 are available with a set as<br>[1M10002MP:VALVE BODY ASSEMBLY]. This<br>is also available individually. |
| 5-13-2  | 1M30016MB | PACKING VALVE         | 2                  |                                                                                                                            |
| 5-13-3  | 1M30014MM | SEAT SLIDE VALVE      | 2                  |                                                                                                                            |
| 5-13-4  | 1M30013MM | SLIDE VALVE           | 2                  |                                                                                                                            |
| 5-13-5  | 1M30015MM | GUIDE SLIDE VALVE     | 2                  |                                                                                                                            |
| 5-13-6  | 1M30020MM | SPRING                | 8                  |                                                                                                                            |
| 5-13-7  | 1H30043MB | PLUG                  | 4                  |                                                                                                                            |
| 5-13-8  | 9B2110520 | BOLT M5×20            | 8                  |                                                                                                                            |
| 5-13-9  | 1M30019MM | GUIDE SPRING          | 8                  |                                                                                                                            |
| 5-14    | 9S1BG0055 | O RING G-55           | 2                  |                                                                                                                            |
| 5-15    | 9B2210835 | BOLT M8×35            | 8                  |                                                                                                                            |
| 5-16    | 1M30006MM | BEARING PIN           | 4                  | The parts of #5 are available with a set as<br>[1P10001MN:BODY ASSEMBLY]. This is also<br>available individually.          |
| 5-17    | 1M30017MM | BEARING ARM           | 2                  |                                                                                                                            |
| 5-19    | 1M30010MN | CAP BODY IN           | 1                  |                                                                                                                            |
| 5-20    | 1M30005MM | CASE SPRING           | 2                  |                                                                                                                            |
| 5-21    | 1M30007MM | BEARING CASE SPRING   | 4                  |                                                                                                                            |
| 5-22    | 1M30008MM | SPRING                | 2                  |                                                                                                                            |
| 5-23    | 1M30003MB | ARM                   | 2                  |                                                                                                                            |
| 5-24    | 1M30023MM | PIN SHUTTLE           | 2                  |                                                                                                                            |
| 5-25    | 1M30009MM | CAP BODY              | 1                  |                                                                                                                            |
| 5-27    | 9T6125008 | SCREW M5 × 8          | 8                  |                                                                                                                            |
| 5-28    | 9B2110612 | BOLT M6×12            | 4                  |                                                                                                                            |
| 6       | 1P30002MM | SPACER CENTER ROD     | 2                  |                                                                                                                            |
| 7       | 1P20021MM | CENTER ROD            | 1                  |                                                                                                                            |
| 8       | 1P20028MM | CENTER DISK           | 4                  |                                                                                                                            |
| 10      | 1P20038SB | DIAPHRAGM             | 2                  |                                                                                                                            |
| 11      | 1P20015EB | VALVE SEAT            | 4                  |                                                                                                                            |
| 12      | 1P20003EB | BALL                  | 4                  |                                                                                                                            |
| 13      | 1M90001MN | BALL VALVE            | 1                  |                                                                                                                            |
| 14      | 1P30014MM | BASE                  | 2                  |                                                                                                                            |
| 15      | 1E30070MB | RUBBER FEET           | 4                  |                                                                                                                            |
| 16      | 9N1731600 | NUT M16 × 1.5         | 2                  |                                                                                                                            |
| 17      | 9W3311600 | CONED DISK SPRING M16 | 2                  |                                                                                                                            |
| 18      | 9B2111070 | BOLT M10 × 70         | 24                 |                                                                                                                            |
| 21      | 9B2111240 | BOLT M12 × 40         | 16                 |                                                                                                                            |
| 25      | 9B2111030 | BOLT M10 × 30         | 4                  |                                                                                                                            |
| 26      | 9N2111000 | NUT M10               | 4                  |                                                                                                                            |
| 27      | 9B1110825 | BOLT M8 × 25          | 4                  |                                                                                                                            |
| 28      | 9N2110800 | NUT M8                | 4                  |                                                                                                                            |
| 31      | 9S1EG0135 | O RING G-135          | 4                  |                                                                                                                            |
| 33      | 1H90003MK | SILENCER              | 2                  |                                                                                                                            |
| 40      | 1P30012MB | CUSHION CENTER DISK   | 4                  |                                                                                                                            |
| 43      | 9S1EG0350 | O RING G-350          | 2                  |                                                                                                                            |