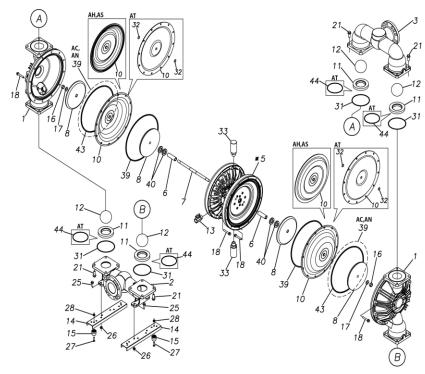

## ■ Parts List TC-X800AHA-M 1P00314MN

| Ref.No. | Parts No. | Description         | Parts<br>Component | Remark                                                          |
|---------|-----------|---------------------|--------------------|-----------------------------------------------------------------|
| 1       | 1P20005AM | OUT CHAMBER         | 2                  |                                                                 |
| 2       | 1P20006AU | IN MANIFOLD         | 1                  |                                                                 |
| 3       | 1P20008AU | OUT MANIFOLD        | 1                  |                                                                 |
| 5       | 1P10001MN | BODY ASSEMBLY       | 1                  |                                                                 |
| 5-1     | 1P30009MM | AIR CHAMBER         | 2                  |                                                                 |
| 5-2     | 1M30001MM | BODY                | 1                  |                                                                 |
| 5-3     | 1P30001MM | BEARING CENTER ROD  | 2                  |                                                                 |
| 5-4     | 1M30011MM | SHUTTLE             | 1                  |                                                                 |
| 5-5     | 1M30012MM | BEARING SHUTTLE     | 1                  | The parts of #5 are available with a set as                     |
| 5-6     | 9S2BA0025 | PACKING             | 2                  | [1P10001MN:BODY ASSEMBLY]. This is also available individually. |
| 5-7     | 9S1BS0036 | O RING S-36         | 2                  |                                                                 |
| 5-8     | 1M30027MB | PACKING BODY        | 2                  |                                                                 |
| 5-9     | 1M30004MM | BRACKET BEARING     | 2                  |                                                                 |
| 5-10    | 9S1BG0065 | O RING G-65         | 2                  |                                                                 |
| 5-11    | 9S1BP0014 | O RING P-14         | 4                  |                                                                 |
| 5-12    | 9B5410835 | BOLT M8 × 35        | 16                 |                                                                 |
| 5-13    | 1M10002MP | VALVE BODY ASSEMBLY | 2                  |                                                                 |

|         |           |                       | Parts     |                                                                                                                      |
|---------|-----------|-----------------------|-----------|----------------------------------------------------------------------------------------------------------------------|
| Ref.No. | Parts No. | Description           | Component | Remark                                                                                                               |
| 5-13-1  | 1M30002MP | VALVE BODY            | 2         | The parts of #5-13 are available with a set as [1M10002MP:VALVE BODY ASSEMBLY]. This is also available individually. |
| 5-13-2  | 1M30016MB | PACKING VALVE         | 2         |                                                                                                                      |
| 5-13-3  | 1M30014MM | SEAT SLIDE VALVE      | 2         |                                                                                                                      |
| 5-13-4  | 1M30013MM | SLIDE VALVE           | 2         |                                                                                                                      |
| 5-13-5  | 1M30015MM | GUIDE SLIDE VALVE     | 2         |                                                                                                                      |
| 5-13-6  | 1M30020MM | SPRING                | 8         |                                                                                                                      |
| 5-13-7  | 1H30043MB | PLUG                  | 4         |                                                                                                                      |
| 5-13-8  | 9B2110520 | BOLT M5 × 20          | 8         |                                                                                                                      |
| 5-13-9  | 1M30019MM | GUIDE SPRING          | 8         |                                                                                                                      |
| 5-14    | 9S1BG0055 | O RING G-55           | 2         |                                                                                                                      |
| 5-15    | 9B2210835 | BOLT M8 × 35          | 8         |                                                                                                                      |
| 5-16    | 1M30006MM | BEARING PIN           | 4         |                                                                                                                      |
| 5-17    | 1M30017MM | BEARING ARM           | 2         |                                                                                                                      |
| 5-19    | 1M30010MN | CAP BODY IN           | 1         | The parts of #5 are available with a set as                                                                          |
| 5-20    | 1M30005MM | CASE SPRING           | 2         | [1P10001MN:BODY ASSEMBLY]. This is also available individually.                                                      |
| 5-21    | 1M30007MM | BEARING CASE SPRING   | 4         | available interviously.                                                                                              |
| 5-22    | 1M30008MM | SPRING                | 2         |                                                                                                                      |
| 5-23    | 1M30003MB | ARM                   | 2         |                                                                                                                      |
| 5-24    | 1M30023MM | PIN SHUTTLE           | 2         |                                                                                                                      |
| 5-25    | 1M30009MM | CAP BODY              | 1         |                                                                                                                      |
| 5-27    | 9T6125008 | SCREW M5×8            | 8         |                                                                                                                      |
| 5-28    | 9B2110612 | BOLT M6×12            | 4         |                                                                                                                      |
| 6       | 1P30002MM | SPACER CENTER ROD     | 2         |                                                                                                                      |
| 7       | 1P20021MM | CENTER ROD            | 1         |                                                                                                                      |
| 8       | 1P20028MM | CENTER DISK           | 4         |                                                                                                                      |
| 10      | 1P20037HB | DIAPHRAGM             | 2         |                                                                                                                      |
| 11      | 1P20015BB | VALVE SEAT            | 4         |                                                                                                                      |
| 12      | 1P20003BB | BALL                  | 4         |                                                                                                                      |
| 13      | 1M90001MN | BALL VALVE            | 1         |                                                                                                                      |
| 14      | 1P30014MM | BASE                  | 2         |                                                                                                                      |
| 15      | 1E30070MB | RUBBER FEET           | 4         |                                                                                                                      |
| 16      | 9N1731600 | NUT M16 × 1.5         | 2         |                                                                                                                      |
| 17      | 9W3311600 | CONED DISK SPRING M16 | 2         |                                                                                                                      |
| 18      | 9B2111070 | BOLT M10 × 70         | 24        |                                                                                                                      |
| 21      | 9B2111240 | BOLT M12 × 40         | 16        |                                                                                                                      |
| 25      | 9B2111030 | BOLT M10 × 30         | 4         |                                                                                                                      |
| 26      | 9N2111000 | NUT M10               | 4         |                                                                                                                      |
| 27      | 9B1110825 | BOLT M8×25            | 4         |                                                                                                                      |
| 28      | 9N2110800 | NUT M8                | 4         |                                                                                                                      |
| 31      | 9S1BG0135 | O RING G-135          | 4         |                                                                                                                      |
| 33      | 1H90003MK | SILENCER              | 2         |                                                                                                                      |
| 40      | 1P30012MB | CUSHION CENTER DISK   | 4         |                                                                                                                      |
| 43      | 9S1BG0350 | O RING G-350          | 2         |                                                                                                                      |