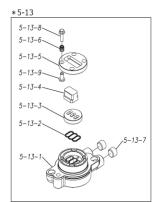

|         |           |                       | Parts     |                                                                                                                      |
|---------|-----------|-----------------------|-----------|----------------------------------------------------------------------------------------------------------------------|
| Ref.No. | Parts No. | Description           | Component | Remark                                                                                                               |
| 5-13-1  | 1M30002MP | VALVE BODY            | 2         | The parts of #5-13 are available with a set as [1M10002MP:VALVE BODY ASSEMBLY]. This is also available individually. |
| 5-13-2  | 1M30016MB | PACKING VALVE         | 2         |                                                                                                                      |
| 5-13-3  | 1M30014MM | SEAT SLIDE VALVE      | 2         |                                                                                                                      |
| 5-13-4  | 1M30013MM | SLIDE VALVE           | 2         |                                                                                                                      |
| 5-13-5  | 1M30015MM | GUIDE SLIDE VALVE     | 2         |                                                                                                                      |
| 5-13-6  | 1M30020MM | SPRING                | 8         |                                                                                                                      |
| 5-13-7  | 1H30043MB | PLUG                  | 4         |                                                                                                                      |
| 5-13-8  | 9B2110520 | BOLT M5 × 20          | 8         |                                                                                                                      |
| 5-13-9  | 1M30019MM | GUIDE SPRING          | 8         |                                                                                                                      |
| 5-14    | 9S1BG0055 | O RING G-55           | 2         |                                                                                                                      |
| 5-15    | 9B2210835 | BOLT M8 × 35          | 8         |                                                                                                                      |
| 5-16    | 1M30006MM | BEARING PIN           | 4         |                                                                                                                      |
| 5-17    | 1M30017MM | BEARING ARM           | 2         |                                                                                                                      |
| 5-19    | 1M30010MN | CAP BODY IN           | 1         | The parts of #5 are available with a set as                                                                          |
| 5-20    | 1M30005MM | CASE SPRING           | 2         | [1P10001MN:BODY ASSEMBLY]. This is also available individually.                                                      |
| 5-21    | 1M30007MM | BEARING CASE SPRING   | 4         | available interviously.                                                                                              |
| 5-22    | 1M30008MM | SPRING                | 2         |                                                                                                                      |
| 5-23    | 1M30003MB | ARM                   | 2         |                                                                                                                      |
| 5-24    | 1M30023MM | PIN SHUTTLE           | 2         |                                                                                                                      |
| 5-25    | 1M30009MM | CAP BODY              | 1         |                                                                                                                      |
| 5-27    | 9T6125008 | SCREW M5×8            | 8         |                                                                                                                      |
| 5-28    | 9B2110612 | BOLT M6×12            | 4         |                                                                                                                      |
| 6       | 1P30002MM | SPACER CENTER ROD     | 2         |                                                                                                                      |
| 7       | 1P20021MM | CENTER ROD            | 1         |                                                                                                                      |
| 8       | 1P20028MM | CENTER DISK           | 4         |                                                                                                                      |
| 10      | 1P20037HB | DIAPHRAGM             | 2         |                                                                                                                      |
| 11      | 1P20015BB | VALVE SEAT            | 4         |                                                                                                                      |
| 12      | 1P20003BB | BALL                  | 4         |                                                                                                                      |
| 13      | 1M90001MN | BALL VALVE            | 1         |                                                                                                                      |
| 14      | 1P30014MM | BASE                  | 2         |                                                                                                                      |
| 15      | 1E30070MB | RUBBER FEET           | 4         |                                                                                                                      |
| 16      | 9N1731600 | NUT M16 × 1.5         | 2         |                                                                                                                      |
| 17      | 9W3311600 | CONED DISK SPRING M16 | 2         |                                                                                                                      |
| 18      | 9B2111070 | BOLT M10 × 70         | 24        |                                                                                                                      |
| 21      | 9B2111240 | BOLT M12 × 40         | 16        |                                                                                                                      |
| 25      | 9B2111030 | BOLT M10 × 30         | 4         |                                                                                                                      |
| 26      | 9N2111000 | NUT M10               | 4         |                                                                                                                      |
| 27      | 9B1110825 | BOLT M8×25            | 4         |                                                                                                                      |
| 28      | 9N2110800 | NUT M8                | 4         |                                                                                                                      |
| 31      | 9S1BG0135 | O RING G-135          | 4         |                                                                                                                      |
| 33      | 1H90003MK | SILENCER              | 2         |                                                                                                                      |
| 40      | 1P30012MB | CUSHION CENTER DISK   | 4         |                                                                                                                      |
| 43      | 9S1BG0350 | O RING G-350          | 2         |                                                                                                                      |