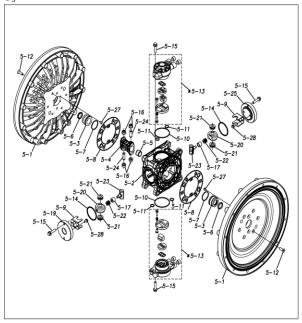

## ■ Parts List TC-X800AHA-M 1P00314MN

| Ref.No. | Parts No. | Description         | Parts<br>Component | Remark                                                          |
|---------|-----------|---------------------|--------------------|-----------------------------------------------------------------|
| 1       | 1P20005AM | OUT CHAMBER         | 2                  |                                                                 |
| 2       | 1P20006AU | IN MANIFOLD         | 1                  |                                                                 |
| 3       | 1P20008AU | OUT MANIFOLD        | 1                  |                                                                 |
| 5       | 1P10001MN | BODY ASSEMBLY       | 1                  |                                                                 |
| 5-1     | 1P30009MM | AIR CHAMBER         | 2                  |                                                                 |
| 5-2     | 1M30001MM | BODY                | 1                  |                                                                 |
| 5-3     | 1P30001MM | BEARING CENTER ROD  | 2                  |                                                                 |
| 5-4     | 1M30011MM | SHUTTLE             | 1                  |                                                                 |
| 5-5     | 1M30012MM | BEARING SHUTTLE     | 1                  | The parts of #5 are available with a set as                     |
| 5-6     | 9S2BA0025 | PACKING             | 2                  | [1P10001MN:BODY ASSEMBLY]. This is also available individually. |
| 5-7     | 9S1BS0036 | O RING S-36         | 2                  |                                                                 |
| 5-8     | 1M30027MB | PACKING BODY        | 2                  |                                                                 |
| 5-9     | 1M30004MM | BRACKET BEARING     | 2                  |                                                                 |
| 5-10    | 9S1BG0065 | O RING G-65         | 2                  |                                                                 |
| 5-11    | 9S1BP0014 | O RING P-14         | 4                  |                                                                 |
| 5-12    | 9B5410835 | BOLT M8 × 35        | 16                 |                                                                 |
| 5-13    | 1M10002MP | VALVE BODY ASSEMBLY | 2                  |                                                                 |

|         |           |                       | Parts     |                                                                                                                      |
|---------|-----------|-----------------------|-----------|----------------------------------------------------------------------------------------------------------------------|
| Ref.No. | Parts No. | Description           | Component | Remark                                                                                                               |
| 5-13-1  | 1M30002MP | VALVE BODY            | 2         | The parts of #5-13 are available with a set as [1M10002MP:VALVE BODY ASSEMBLY]. This is also available individually. |
| 5-13-2  | 1M30016MB | PACKING VALVE         | 2         |                                                                                                                      |
| 5-13-3  | 1M30014MM | SEAT SLIDE VALVE      | 2         |                                                                                                                      |
| 5-13-4  | 1M30013MM | SLIDE VALVE           | 2         |                                                                                                                      |
| 5-13-5  | 1M30015MM | GUIDE SLIDE VALVE     | 2         |                                                                                                                      |
| 5-13-6  | 1M30020MM | SPRING                | 8         |                                                                                                                      |
| 5-13-7  | 1H30043MB | PLUG                  | 4         |                                                                                                                      |
| 5-13-8  | 9B2110520 | BOLT M5 × 20          | 8         |                                                                                                                      |
| 5-13-9  | 1M30019MM | GUIDE SPRING          | 8         |                                                                                                                      |
| 5-14    | 9S1BG0055 | O RING G-55           | 2         |                                                                                                                      |
| 5-15    | 9B2210835 | BOLT M8 × 35          | 8         |                                                                                                                      |
| 5-16    | 1M30006MM | BEARING PIN           | 4         |                                                                                                                      |
| 5-17    | 1M30017MM | BEARING ARM           | 2         |                                                                                                                      |
| 5-19    | 1M30010MN | CAP BODY IN           | 1         | The parts of #5 are available with a set as                                                                          |
| 5-20    | 1M30005MM | CASE SPRING           | 2         | [1P10001MN:BODY ASSEMBLY]. This is also available individually.                                                      |
| 5-21    | 1M30007MM | BEARING CASE SPRING   | 4         | available interviously.                                                                                              |
| 5-22    | 1M30008MM | SPRING                | 2         |                                                                                                                      |
| 5-23    | 1M30003MB | ARM                   | 2         |                                                                                                                      |
| 5-24    | 1M30023MM | PIN SHUTTLE           | 2         |                                                                                                                      |
| 5-25    | 1M30009MM | CAP BODY              | 1         |                                                                                                                      |
| 5-27    | 9T6125008 | SCREW M5×8            | 8         |                                                                                                                      |
| 5-28    | 9B2110612 | BOLT M6×12            | 4         |                                                                                                                      |
| 6       | 1P30002MM | SPACER CENTER ROD     | 2         |                                                                                                                      |
| 7       | 1P20021MM | CENTER ROD            | 1         |                                                                                                                      |
| 8       | 1P20028MM | CENTER DISK           | 4         |                                                                                                                      |
| 10      | 1P20037HB | DIAPHRAGM             | 2         |                                                                                                                      |
| 11      | 1P20015BB | VALVE SEAT            | 4         |                                                                                                                      |
| 12      | 1P20003BB | BALL                  | 4         |                                                                                                                      |
| 13      | 1M90001MN | BALL VALVE            | 1         |                                                                                                                      |
| 14      | 1P30014MM | BASE                  | 2         |                                                                                                                      |
| 15      | 1E30070MB | RUBBER FEET           | 4         |                                                                                                                      |
| 16      | 9N1731600 | NUT M16 × 1.5         | 2         |                                                                                                                      |
| 17      | 9W3311600 | CONED DISK SPRING M16 | 2         |                                                                                                                      |
| 18      | 9B2111070 | BOLT M10 × 70         | 24        |                                                                                                                      |
| 21      | 9B2111240 | BOLT M12 × 40         | 16        |                                                                                                                      |
| 25      | 9B2111030 | BOLT M10 × 30         | 4         |                                                                                                                      |
| 26      | 9N2111000 | NUT M10               | 4         |                                                                                                                      |
| 27      | 9B1110825 | BOLT M8×25            | 4         |                                                                                                                      |
| 28      | 9N2110800 | NUT M8                | 4         |                                                                                                                      |
| 31      | 9S1BG0135 | O RING G-135          | 4         |                                                                                                                      |
| 33      | 1H90003MK | SILENCER              | 2         |                                                                                                                      |
| 40      | 1P30012MB | CUSHION CENTER DISK   | 4         |                                                                                                                      |
| 43      | 9S1BG0350 | O RING G-350          | 2         |                                                                                                                      |