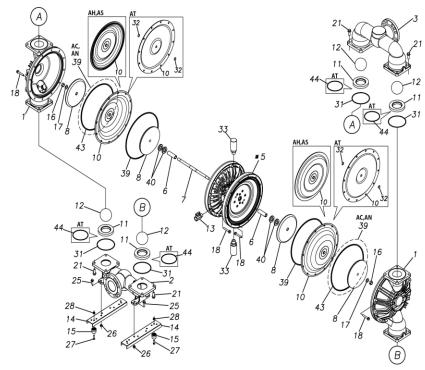

## ■ Parts List TC-X800ATA-M 1P00313MN

| Ref.No. | Parts No. | Description         | Parts<br>Component | Remark                                                          |
|---------|-----------|---------------------|--------------------|-----------------------------------------------------------------|
| 1       | 1P20005AM | OUT CHAMBER         | 2                  |                                                                 |
| 2       | 1P20006AU | IN MANIFOLD         | 1                  |                                                                 |
| 3       | 1P20008AU | OUT MANIFOLD        | 1                  |                                                                 |
| 5       | 1P10001MN | BODY ASSEMBLY       | 1                  |                                                                 |
| 5-1     | 1P30009MM | AIR CHAMBER         | 2                  |                                                                 |
| 5-2     | 1M30001MM | BODY                | 1                  |                                                                 |
| 5-3     | 1P30001MM | BEARING CENTER ROD  | 2                  |                                                                 |
| 5-4     | 1M30011MM | SHUTTLE             | 1                  |                                                                 |
| 5-5     | 1M30012MM | BEARING SHUTTLE     | 1                  | The parts of #5 are available with a set as                     |
| 5-6     | 9S2BA0025 | PACKING             | 2                  | [1P10001MN:BODY ASSEMBLY]. This is also available individually. |
| 5-7     | 9S1BS0036 | O RING S-36         | 2                  |                                                                 |
| 5-8     | 1M30027MB | PACKING BODY        | 2                  |                                                                 |
| 5-9     | 1M30004MM | BRACKET BEARING     | 2                  |                                                                 |
| 5-10    | 9S1BG0065 | O RING G-65         | 2                  |                                                                 |
| 5-11    | 9S1BP0014 | O RING P-14         | 4                  |                                                                 |
| 5-12    | 9B5410835 | BOLT M8 × 35        | 16                 |                                                                 |
| 5-13    | 1M10002MP | VALVE BODY ASSEMBLY | 2                  |                                                                 |

| Ref.No. | Parts No. | Description            | Parts<br>Component | Remark                                                                                                               |
|---------|-----------|------------------------|--------------------|----------------------------------------------------------------------------------------------------------------------|
| 5-13-1  | 1M30002MP | VALVE BODY             | 2                  |                                                                                                                      |
| 5-13-2  | 1M30016MB | PACKING VALVE          | 2                  | The parts of #5-13 are available with a set as [1M10002MP:VALVE BODY ASSEMBLY]. This is also available individually. |
| 5-13-3  | 1M30014MM | SEAT SLIDE VALVE       | 2                  |                                                                                                                      |
| 5-13-4  | 1M30013MM | SLIDE VALVE            | 2                  |                                                                                                                      |
| 5-13-5  | 1M30015MM | GUIDE SLIDE VALVE      | 2                  |                                                                                                                      |
| 5-13-6  | 1M30020MM | SPRING                 | 8                  |                                                                                                                      |
| 5-13-7  | 1H30043MB | PLUG                   | 4                  |                                                                                                                      |
| 5-13-8  | 9B2110520 | BOLT M5×20             | 8                  |                                                                                                                      |
| 5-13-9  | 1M30019MM | GUIDE SPRING           | 8                  |                                                                                                                      |
| 5-14    | 9S1BG0055 | O RING G-55            | 2                  |                                                                                                                      |
| 5-15    | 9B2210835 | BOLT M8 × 35           | 8                  |                                                                                                                      |
| 5-16    | 1M30006MM | BEARING PIN            | 4                  |                                                                                                                      |
| 5-17    | 1M30017MM | BEARING ARM            | 2                  |                                                                                                                      |
| 5-19    | 1M30010MN | CAP BODY IN            | 1                  | The parts of #5 are available with a set as                                                                          |
| 5-20    | 1M30005MM | CASE SPRING            | 2                  | [1P10001MN:BODY ASSEMBLY]. This is also                                                                              |
| 5-21    | 1M30007MM | BEARING CASE SPRING    | 4                  | available individually.                                                                                              |
| 5-22    | 1M30008MM | SPRING                 | 2                  |                                                                                                                      |
| 5-23    | 1M30003MB | ARM                    | 2                  |                                                                                                                      |
| 5-24    | 1M30023MM | PIN SHUTTLE            | 2                  |                                                                                                                      |
| 5-25    | 1M30009MM | CAP BODY               | 1                  |                                                                                                                      |
| 5-27    | 9T6125008 | SCREW M5 × 8           | 8                  |                                                                                                                      |
| 5-28    | 9B2110612 | BOLT M6 × 12           | 4                  |                                                                                                                      |
| 6       | 1M30024MM | SPACER CENTER ROD      | 2                  |                                                                                                                      |
| 7       | 1P20022MM | CENTER ROD             | 1                  |                                                                                                                      |
| 8       | 1P20034MM | CENTER DISK            | 4                  |                                                                                                                      |
| 10      | 1P20001T7 | DIAPHRAGM              | 2                  |                                                                                                                      |
| 11      | 1P2000117 | VALVE SEAT             | 4                  |                                                                                                                      |
| 12      | 1P20027TM | BALL                   | 4                  |                                                                                                                      |
| 13      | 1M90001MN | BALL VALVE             | 1                  |                                                                                                                      |
|         |           | BASE                   |                    |                                                                                                                      |
| 14      | 1P30014MM | RUBBER FEET            | 2                  |                                                                                                                      |
| 15      | 1E30070MB | NUT M16 × 1.5 t21      | 4                  |                                                                                                                      |
| 16      | 9N1391600 | CONED DISK SPRING M16  | 2                  |                                                                                                                      |
| 17      | 9W3311600 | BOLT M10×70            | 2                  |                                                                                                                      |
| 18      | 9B2111070 | BOLT M10 × 70          | 24                 |                                                                                                                      |
| 21      | 9B2111240 |                        | 16                 |                                                                                                                      |
| 25      | 9B2111030 | BOLT M10 × 30  NUT M10 | 4                  |                                                                                                                      |
| 26      | 9N2111000 | BOLT M8 × 25           | 4                  |                                                                                                                      |
| 27      | 9B1110825 |                        | 4                  |                                                                                                                      |
| 28      | 9N2110800 | NUT M8                 | 4                  |                                                                                                                      |
| 31      | 9S1TG0135 | O RING D-16            | 4                  |                                                                                                                      |
| 32      | 9S1TP0016 | O RING P-16            | 4                  |                                                                                                                      |
| 33      | 1H90003MK | SILENCER               | 2                  |                                                                                                                      |
| 39      | 9S1BG0350 | O RING G-350           | 2                  |                                                                                                                      |
| 40      | 1M30033MB | CUSHION CENTER DISK    | 2                  |                                                                                                                      |
| 43      | 9S1TG0350 | O RING G-350           | 2                  |                                                                                                                      |
| 44      | 9S1TG0115 | O RING G-115           | 4                  |                                                                                                                      |