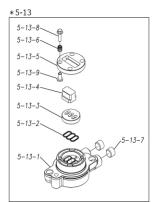

| Ref.No. | Parts No. | Description            | Parts<br>Component | Remark                                                                                                               |
|---------|-----------|------------------------|--------------------|----------------------------------------------------------------------------------------------------------------------|
| 5-13-1  | 1M30002MP | VALVE BODY             | 2                  |                                                                                                                      |
| 5-13-2  | 1M30016MB | PACKING VALVE          | 2                  | The parts of #5-13 are available with a set as [1M10002MP:VALVE BODY ASSEMBLY]. This is also available individually. |
| 5-13-3  | 1M30014MM | SEAT SLIDE VALVE       | 2                  |                                                                                                                      |
| 5-13-4  | 1M30013MM | SLIDE VALVE            | 2                  |                                                                                                                      |
| 5-13-5  | 1M30015MM | GUIDE SLIDE VALVE      | 2                  |                                                                                                                      |
| 5-13-6  | 1M30020MM | SPRING                 | 8                  |                                                                                                                      |
| 5-13-7  | 1H30043MB | PLUG                   | 4                  |                                                                                                                      |
| 5-13-8  | 9B2110520 | BOLT M5×20             | 8                  |                                                                                                                      |
| 5-13-9  | 1M30019MM | GUIDE SPRING           | 8                  |                                                                                                                      |
| 5-14    | 9S1BG0055 | O RING G-55            | 2                  |                                                                                                                      |
| 5-15    | 9B2210835 | BOLT M8 × 35           | 8                  |                                                                                                                      |
| 5-16    | 1M30006MM | BEARING PIN            | 4                  |                                                                                                                      |
| 5-17    | 1M30017MM | BEARING ARM            | 2                  |                                                                                                                      |
| 5-19    | 1M30010MN | CAP BODY IN            | 1                  | The parts of #5 are available with a set as                                                                          |
| 5-20    | 1M30005MM | CASE SPRING            | 2                  | [1P10001MN:BODY ASSEMBLY]. This is also                                                                              |
| 5-21    | 1M30007MM | BEARING CASE SPRING    | 4                  | available individually.                                                                                              |
| 5-22    | 1M30008MM | SPRING                 | 2                  |                                                                                                                      |
| 5-23    | 1M30003MB | ARM                    | 2                  |                                                                                                                      |
| 5-24    | 1M30023MM | PIN SHUTTLE            | 2                  |                                                                                                                      |
| 5-25    | 1M30009MM | CAP BODY               | 1                  |                                                                                                                      |
| 5-27    | 9T6125008 | SCREW M5 × 8           | 8                  |                                                                                                                      |
| 5-28    | 9B2110612 | BOLT M6 × 12           | 4                  |                                                                                                                      |
| 6       | 1M30024MM | SPACER CENTER ROD      | 2                  |                                                                                                                      |
| 7       | 1P20022MM | CENTER ROD             | 1                  |                                                                                                                      |
| 8       | 1P20034MM | CENTER DISK            | 4                  |                                                                                                                      |
| 10      | 1P20001T7 | DIAPHRAGM              | 2                  |                                                                                                                      |
| 11      | 1P2000117 | VALVE SEAT             | 4                  |                                                                                                                      |
| 12      | 1P20027TM | BALL                   | 4                  |                                                                                                                      |
| 13      | 1M90001MN | BALL VALVE             | 1                  |                                                                                                                      |
|         |           | BASE                   |                    |                                                                                                                      |
| 14      | 1P30014MM | RUBBER FEET            | 2                  |                                                                                                                      |
| 15      | 1E30070MB | NUT M16 × 1.5 t21      | 4                  |                                                                                                                      |
| 16      | 9N1391600 | CONED DISK SPRING M16  | 2                  |                                                                                                                      |
| 17      | 9W3311600 | BOLT M10×70            | 2                  |                                                                                                                      |
| 18      | 9B2111070 | BOLT M10 × 70          | 24                 |                                                                                                                      |
| 21      | 9B2111240 |                        | 16                 |                                                                                                                      |
| 25      | 9B2111030 | BOLT M10 × 30  NUT M10 | 4                  |                                                                                                                      |
| 26      | 9N2111000 | BOLT M8 × 25           | 4                  |                                                                                                                      |
| 27      | 9B1110825 |                        | 4                  |                                                                                                                      |
| 28      | 9N2110800 | NUT M8                 | 4                  |                                                                                                                      |
| 31      | 9S1TG0135 | O RING D-16            | 4                  |                                                                                                                      |
| 32      | 9S1TP0016 | O RING P-16            | 4                  |                                                                                                                      |
| 33      | 1H90003MK | SILENCER               | 2                  |                                                                                                                      |
| 39      | 9S1BG0350 | O RING G-350           | 2                  |                                                                                                                      |
| 40      | 1M30033MB | CUSHION CENTER DISK    | 2                  |                                                                                                                      |
| 43      | 9S1TG0350 | O RING G-350           | 2                  |                                                                                                                      |
| 44      | 9S1TG0115 | O RING G-115           | 4                  |                                                                                                                      |