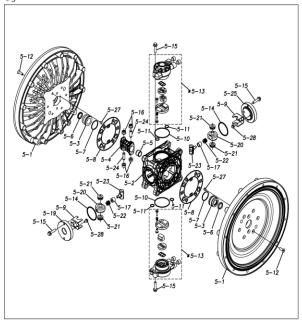

## ■ Parts List TC-X800ATA-M 1P00313MN

| Ref.No. | Parts No. | Description         | Parts<br>Component | Remark                                                          |
|---------|-----------|---------------------|--------------------|-----------------------------------------------------------------|
| 1       | 1P20005AM | OUT CHAMBER         | 2                  |                                                                 |
| 2       | 1P20006AU | IN MANIFOLD         | 1                  |                                                                 |
| 3       | 1P20008AU | OUT MANIFOLD        | 1                  |                                                                 |
| 5       | 1P10001MN | BODY ASSEMBLY       | 1                  |                                                                 |
| 5-1     | 1P30009MM | AIR CHAMBER         | 2                  |                                                                 |
| 5-2     | 1M30001MM | BODY                | 1                  |                                                                 |
| 5-3     | 1P30001MM | BEARING CENTER ROD  | 2                  |                                                                 |
| 5-4     | 1M30011MM | SHUTTLE             | 1                  |                                                                 |
| 5-5     | 1M30012MM | BEARING SHUTTLE     | 1                  | The parts of #5 are available with a set as                     |
| 5-6     | 9S2BA0025 | PACKING             | 2                  | [1P10001MN:BODY ASSEMBLY]. This is also available individually. |
| 5-7     | 9S1BS0036 | O RING S-36         | 2                  |                                                                 |
| 5-8     | 1M30027MB | PACKING BODY        | 2                  |                                                                 |
| 5-9     | 1M30004MM | BRACKET BEARING     | 2                  |                                                                 |
| 5-10    | 9S1BG0065 | O RING G-65         | 2                  |                                                                 |
| 5-11    | 9S1BP0014 | O RING P-14         | 4                  |                                                                 |
| 5-12    | 9B5410835 | BOLT M8 × 35        | 16                 |                                                                 |
| 5-13    | 1M10002MP | VALVE BODY ASSEMBLY | 2                  |                                                                 |

| Ref.No. | Parts No. | Description            | Parts<br>Component | Remark                                                                                                               |
|---------|-----------|------------------------|--------------------|----------------------------------------------------------------------------------------------------------------------|
| 5-13-1  | 1M30002MP | VALVE BODY             | 2                  |                                                                                                                      |
| 5-13-2  | 1M30016MB | PACKING VALVE          | 2                  | The parts of #5-13 are available with a set as [1M10002MP:VALVE BODY ASSEMBLY]. This is also available individually. |
| 5-13-3  | 1M30014MM | SEAT SLIDE VALVE       | 2                  |                                                                                                                      |
| 5-13-4  | 1M30013MM | SLIDE VALVE            | 2                  |                                                                                                                      |
| 5-13-5  | 1M30015MM | GUIDE SLIDE VALVE      | 2                  |                                                                                                                      |
| 5-13-6  | 1M30020MM | SPRING                 | 8                  |                                                                                                                      |
| 5-13-7  | 1H30043MB | PLUG                   | 4                  |                                                                                                                      |
| 5-13-8  | 9B2110520 | BOLT M5×20             | 8                  |                                                                                                                      |
| 5-13-9  | 1M30019MM | GUIDE SPRING           | 8                  |                                                                                                                      |
| 5-14    | 9S1BG0055 | O RING G-55            | 2                  |                                                                                                                      |
| 5-15    | 9B2210835 | BOLT M8 × 35           | 8                  |                                                                                                                      |
| 5-16    | 1M30006MM | BEARING PIN            | 4                  |                                                                                                                      |
| 5-17    | 1M30017MM | BEARING ARM            | 2                  |                                                                                                                      |
| 5-19    | 1M30010MN | CAP BODY IN            | 1                  | The parts of #5 are available with a set as                                                                          |
| 5-20    | 1M30005MM | CASE SPRING            | 2                  | [1P10001MN:BODY ASSEMBLY]. This is also                                                                              |
| 5-21    | 1M30007MM | BEARING CASE SPRING    | 4                  | available individually.                                                                                              |
| 5-22    | 1M30008MM | SPRING                 | 2                  |                                                                                                                      |
| 5-23    | 1M30003MB | ARM                    | 2                  |                                                                                                                      |
| 5-24    | 1M30023MM | PIN SHUTTLE            | 2                  |                                                                                                                      |
| 5-25    | 1M30009MM | CAP BODY               | 1                  |                                                                                                                      |
| 5-27    | 9T6125008 | SCREW M5 × 8           | 8                  |                                                                                                                      |
| 5-28    | 9B2110612 | BOLT M6 × 12           | 4                  |                                                                                                                      |
| 6       | 1M30024MM | SPACER CENTER ROD      | 2                  |                                                                                                                      |
| 7       | 1P20022MM | CENTER ROD             | 1                  |                                                                                                                      |
| 8       | 1P20034MM | CENTER DISK            | 4                  |                                                                                                                      |
| 10      | 1P20001T7 | DIAPHRAGM              | 2                  |                                                                                                                      |
| 11      | 1P2000117 | VALVE SEAT             | 4                  |                                                                                                                      |
| 12      | 1P20027TM | BALL                   | 4                  |                                                                                                                      |
| 13      | 1M90001MN | BALL VALVE             | 1                  |                                                                                                                      |
|         |           | BASE                   |                    |                                                                                                                      |
| 14      | 1P30014MM | RUBBER FEET            | 2                  |                                                                                                                      |
| 15      | 1E30070MB | NUT M16 × 1.5 t21      | 4                  |                                                                                                                      |
| 16      | 9N1391600 | CONED DISK SPRING M16  | 2                  |                                                                                                                      |
| 17      | 9W3311600 | BOLT M10×70            | 2                  |                                                                                                                      |
| 18      | 9B2111070 | BOLT M10 × 70          | 24                 |                                                                                                                      |
| 21      | 9B2111240 |                        | 16                 |                                                                                                                      |
| 25      | 9B2111030 | BOLT M10 × 30  NUT M10 | 4                  |                                                                                                                      |
| 26      | 9N2111000 | BOLT M8 × 25           | 4                  |                                                                                                                      |
| 27      | 9B1110825 |                        | 4                  |                                                                                                                      |
| 28      | 9N2110800 | NUT M8                 | 4                  |                                                                                                                      |
| 31      | 9S1TG0135 | O RING D-16            | 4                  |                                                                                                                      |
| 32      | 9S1TP0016 | O RING P-16            | 4                  |                                                                                                                      |
| 33      | 1H90003MK | SILENCER               | 2                  |                                                                                                                      |
| 39      | 9S1BG0350 | O RING G-350           | 2                  |                                                                                                                      |
| 40      | 1M30033MB | CUSHION CENTER DISK    | 2                  |                                                                                                                      |
| 43      | 9S1TG0350 | O RING G-350           | 2                  |                                                                                                                      |
| 44      | 9S1TG0115 | O RING G-115           | 4                  |                                                                                                                      |