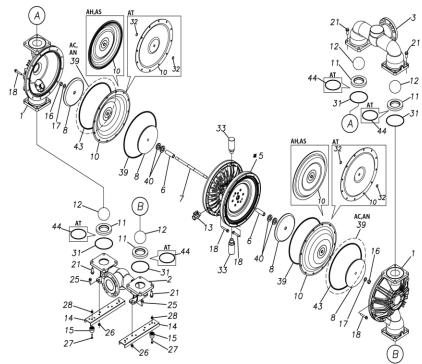

## ■ Parts List TC-X800AVA-M 1P00312MN

| Ref.No. | Parts No. | Description         | Parts<br>Component | Remark                                                          |
|---------|-----------|---------------------|--------------------|-----------------------------------------------------------------|
| 1       | 1P20005AM | OUT CHAMBER         | 2                  |                                                                 |
| 2       | 1P20006AU | IN MANIFOLD         | 1                  |                                                                 |
| 3       | 1P20008AU | OUT MANIFOLD        | 1                  |                                                                 |
| 5       | 1P10001MN | BODY ASSEMBLY       | 1                  |                                                                 |
| 5-1     | 1P30009MM | AIR CHAMBER         | 2                  |                                                                 |
| 5-2     | 1M30001MM | BODY                | 1                  |                                                                 |
| 5-3     | 1P30001MM | BEARING CENTER ROD  | 2                  |                                                                 |
| 5-4     | 1M30011MM | SHUTTLE             | 1                  |                                                                 |
| 5-5     | 1M30012MM | BEARING SHUTTLE     | 1                  | The parts of #5 are available with a set as                     |
| 5-6     | 9S2BA0025 | PACKING             | 2                  | [1P10001MN:BODY ASSEMBLY]. This is also available individually. |
| 5-7     | 9S1BS0036 | O RING S-36         | 2                  |                                                                 |
| 5-8     | 1M30027MB | PACKING BODY        | 2                  |                                                                 |
| 5-9     | 1M30004MM | BRACKET BEARING     | 2                  |                                                                 |
| 5-10    | 9S1BG0065 | O RING G-65         | 2                  |                                                                 |
| 5-11    | 9S1BP0014 | O RING P-14         | 4                  |                                                                 |
| 5-12    | 9B5410835 | BOLT M8 × 35        | 16                 |                                                                 |
| 5-13    | 1M10002MP | VALVE BODY ASSEMBLY | 2                  |                                                                 |