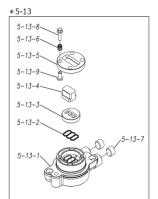

## ■ Parts List TC-X800AVA-M 1P00312MN

| Ref.No. | Parts No. | Description         | Parts<br>Component | Remark                                                          |
|---------|-----------|---------------------|--------------------|-----------------------------------------------------------------|
| 1       | 1P20005AM | OUT CHAMBER         | 2                  |                                                                 |
| 2       | 1P20006AU | IN MANIFOLD         | 1                  |                                                                 |
| 3       | 1P20008AU | OUT MANIFOLD        | 1                  |                                                                 |
| 5       | 1P10001MN | BODY ASSEMBLY       | 1                  |                                                                 |
| 5-1     | 1P30009MM | AIR CHAMBER         | 2                  |                                                                 |
| 5-2     | 1M30001MM | BODY                | 1                  |                                                                 |
| 5-3     | 1P30001MM | BEARING CENTER ROD  | 2                  |                                                                 |
| 5-4     | 1M30011MM | SHUTTLE             | 1                  |                                                                 |
| 5-5     | 1M30012MM | BEARING SHUTTLE     | 1                  | The parts of #5 are available with a set as                     |
| 5-6     | 9S2BA0025 | PACKING             | 2                  | [1P10001MN:BODY ASSEMBLY]. This is also available individually. |
| 5-7     | 9S1BS0036 | O RING S-36         | 2                  |                                                                 |
| 5-8     | 1M30027MB | PACKING BODY        | 2                  |                                                                 |
| 5-9     | 1M30004MM | BRACKET BEARING     | 2                  |                                                                 |
| 5-10    | 9S1BG0065 | O RING G-65         | 2                  |                                                                 |
| 5-11    | 9S1BP0014 | O RING P-14         | 4                  |                                                                 |
| 5-12    | 9B5410835 | BOLT M8 × 35        | 16                 |                                                                 |
| 5-13    | 1M10002MP | VALVE BODY ASSEMBLY | 2                  |                                                                 |