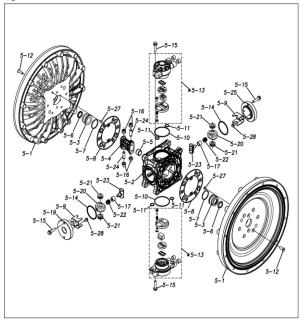

## ■ Parts List TC-X800AVA-M 1P00312MN

| Ref.No. | Parts No. | Description         | Parts<br>Component | Remark                                                          |
|---------|-----------|---------------------|--------------------|-----------------------------------------------------------------|
| 1       | 1P20005AM | OUT CHAMBER         | 2                  |                                                                 |
| 2       | 1P20006AU | IN MANIFOLD         | 1                  |                                                                 |
| 3       | 1P20008AU | OUT MANIFOLD        | 1                  |                                                                 |
| 5       | 1P10001MN | BODY ASSEMBLY       | 1                  |                                                                 |
| 5-1     | 1P30009MM | AIR CHAMBER         | 2                  |                                                                 |
| 5-2     | 1M30001MM | BODY                | 1                  |                                                                 |
| 5-3     | 1P30001MM | BEARING CENTER ROD  | 2                  |                                                                 |
| 5-4     | 1M30011MM | SHUTTLE             | 1                  |                                                                 |
| 5-5     | 1M30012MM | BEARING SHUTTLE     | 1                  | The parts of #5 are available with a set as                     |
| 5-6     | 9S2BA0025 | PACKING             | 2                  | [1P10001MN:BODY ASSEMBLY]. This is also available individually. |
| 5-7     | 9S1BS0036 | O RING S-36         | 2                  |                                                                 |
| 5-8     | 1M30027MB | PACKING BODY        | 2                  |                                                                 |
| 5-9     | 1M30004MM | BRACKET BEARING     | 2                  |                                                                 |
| 5-10    | 9S1BG0065 | O RING G-65         | 2                  |                                                                 |
| 5-11    | 9S1BP0014 | O RING P-14         | 4                  |                                                                 |
| 5-12    | 9B5410835 | BOLT M8 × 35        | 16                 |                                                                 |
| 5-13    | 1M10002MP | VALVE BODY ASSEMBLY | 2                  |                                                                 |