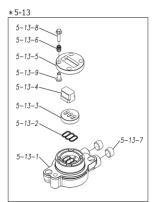

| Ref.No. | Parts No. | Description           | Parts<br>Component | Remark                                                                                                               |
|---------|-----------|-----------------------|--------------------|----------------------------------------------------------------------------------------------------------------------|
| 5-13-1  | 1M30002MP | VALVE BODY            | 2                  |                                                                                                                      |
| 5-13-2  | 1M30016MB | PACKING VALVE         | 2                  |                                                                                                                      |
| 5-13-3  | 1M30014MM | SEAT SLIDE VALVE      | 2                  |                                                                                                                      |
| 5-13-4  | 1M30013MM | SLIDE VALVE           | 2                  | The parts of #5-13 are available with a set as [1M10002MP:VALVE BODY ASSEMBLY]. This is also available individually. |
| 5-13-5  | 1M30015MM | GUIDE SLIDE VALVE     | 2                  |                                                                                                                      |
| 5-13-6  | 1M30020MM | SPRING                | 8                  |                                                                                                                      |
| 5-13-7  | 1H30043MB | PLUG                  | 4                  |                                                                                                                      |
| 5-13-8  | 9B2110520 | BOLT M5 × 20          | 8                  |                                                                                                                      |
| 5-13-9  | 1M30019MM | GUIDE SPRING          | 8                  |                                                                                                                      |
| 5-14    | 9S1BG0055 | O RING G-55           | 2                  |                                                                                                                      |
| 5-15    | 9B2210835 | BOLT M8 × 35          | 8                  |                                                                                                                      |
| 5-16    | 1M30006MM | BEARING PIN           | 4                  |                                                                                                                      |
| 5-17    | 1M30017MM | BEARING ARM           | 2                  |                                                                                                                      |
| 5-19    | 1M30010MN | CAP BODY IN           | 1                  | The parts of #5 are available with a set as [1P10001MN:BODY ASSEMBLY]. This is also available individually.          |
| 5-20    | 1M30005MM | CASE SPRING           | 2                  |                                                                                                                      |
| 5-21    | 1M30007MM | BEARING CASE SPRING   | 4                  |                                                                                                                      |
| 5-22    | 1M30008MM | SPRING                | 2                  |                                                                                                                      |
| 5-23    | 1M30003MB | ARM                   | 2                  |                                                                                                                      |
| 5-24    | 1M30023MM | PIN SHUTTLE           | 2                  |                                                                                                                      |
| 5-25    | 1M30009MM | CAP BODY              | 1                  |                                                                                                                      |
| 5-27    | 9T6125008 | SCREW M5 × 8          | 8                  |                                                                                                                      |
| 5-28    | 9B2110612 | BOLT M6 × 12          | 4                  |                                                                                                                      |
| 6       | 1P30002MM | SPACER CENTER ROD     | 2                  |                                                                                                                      |
| 7       | 1P20021MM | CENTER ROD            | 1                  |                                                                                                                      |
| 8       | 1P20028MM | CENTER DISK           | 4                  |                                                                                                                      |
| 10      | 1P20002EB | DIAPHRAGM             | 2                  |                                                                                                                      |
| 11      | 1P20015EB | VALVE SEAT            | 4                  |                                                                                                                      |
| 12      | 1P20003EB | BALL                  | 4                  |                                                                                                                      |
| 13      | 1M90001MN | BALL VALVE            | 1                  |                                                                                                                      |
| 14      | 1P30014MM | BASE                  | 2                  |                                                                                                                      |
| 15      | 1E30070MB | RUBBER FEET           | 4                  |                                                                                                                      |
| 16      | 9N1731600 | NUT M16 × 1.5         | 2                  |                                                                                                                      |
| 17      | 9W3311600 | CONED DISK SPRING M16 | 2                  |                                                                                                                      |
| 18      | 9B2111070 | BOLT M10 × 70         | 24                 |                                                                                                                      |
| 21      | 9B2111240 | BOLT M12 × 40         | 16                 |                                                                                                                      |
| 25      | 9B2111030 | BOLT M10 × 30         | 4                  |                                                                                                                      |
| 26      | 9N2111000 | NUT M10               | 4                  |                                                                                                                      |
| 27      | 9B1110825 | BOLT M8×25            | 4                  |                                                                                                                      |
| 28      | 9N2110800 | NUT M8                | 4                  |                                                                                                                      |
| 31      | 9S1EG0135 | O RING G-135          | 4                  |                                                                                                                      |
| 33      | 1H90003MK | SILENCER              | 2                  |                                                                                                                      |
| 39      | 9S1BG0350 | O RING G-350          | 2                  |                                                                                                                      |
| 40      | 1P30012MB | CUSHION CENTER DISK   | 4                  |                                                                                                                      |
| 43      | 9S1EG0350 | O RING G-350          | 2                  |                                                                                                                      |