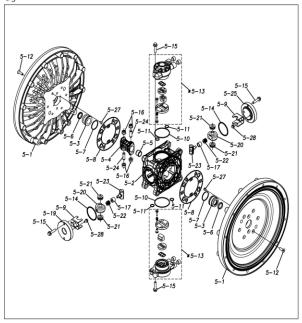

## ■ Parts List TC-X800AEA-M 1P00311MN

| Ref.No. | Parts No. | Description         | Parts<br>Component | Remark                                                          |
|---------|-----------|---------------------|--------------------|-----------------------------------------------------------------|
| 1       | 1P20005AM | OUT CHAMBER         | 2                  |                                                                 |
| 2       | 1P20006AU | IN MANIFOLD         | 1                  |                                                                 |
| 3       | 1P20008AU | OUT MANIFOLD        | 1                  |                                                                 |
| 5       | 1P10001MN | BODY ASSEMBLY       | 1                  |                                                                 |
| 5-1     | 1P30009MM | AIR CHAMBER         | 2                  |                                                                 |
| 5-2     | 1M30001MM | BODY                | 1                  |                                                                 |
| 5-3     | 1P30001MM | BEARING CENTER ROD  | 2                  |                                                                 |
| 5-4     | 1M30011MM | SHUTTLE             | 1                  |                                                                 |
| 5-5     | 1M30012MM | BEARING SHUTTLE     | 1                  | The parts of #5 are available with a set as                     |
| 5-6     | 9S2BA0025 | PACKING             | 2                  | [1P10001MN:BODY ASSEMBLY]. This is also available individually. |
| 5-7     | 9S1BS0036 | O RING S-36         | 2                  |                                                                 |
| 5-8     | 1M30027MB | PACKING BODY        | 2                  |                                                                 |
| 5-9     | 1M30004MM | BRACKET BEARING     | 2                  |                                                                 |
| 5-10    | 9S1BG0065 | O RING G-65         | 2                  |                                                                 |
| 5-11    | 9S1BP0014 | O RING P-14         | 4                  |                                                                 |
| 5-12    | 9B5410835 | BOLT M8 × 35        | 16                 |                                                                 |
| 5-13    | 1M10002MP | VALVE BODY ASSEMBLY | 2                  |                                                                 |

| Ref.No. | Parts No. | Description           | Parts<br>Component | Remark                                                                                                               |
|---------|-----------|-----------------------|--------------------|----------------------------------------------------------------------------------------------------------------------|
| 5-13-1  | 1M30002MP | VALVE BODY            | 2                  |                                                                                                                      |
| 5-13-2  | 1M30016MB | PACKING VALVE         | 2                  |                                                                                                                      |
| 5-13-3  | 1M30014MM | SEAT SLIDE VALVE      | 2                  |                                                                                                                      |
| 5-13-4  | 1M30013MM | SLIDE VALVE           | 2                  | The parts of #5-13 are available with a set as [1M10002MP:VALVE BODY ASSEMBLY]. This is also available individually. |
| 5-13-5  | 1M30015MM | GUIDE SLIDE VALVE     | 2                  |                                                                                                                      |
| 5-13-6  | 1M30020MM | SPRING                | 8                  |                                                                                                                      |
| 5-13-7  | 1H30043MB | PLUG                  | 4                  |                                                                                                                      |
| 5-13-8  | 9B2110520 | BOLT M5 × 20          | 8                  |                                                                                                                      |
| 5-13-9  | 1M30019MM | GUIDE SPRING          | 8                  |                                                                                                                      |
| 5-14    | 9S1BG0055 | O RING G-55           | 2                  |                                                                                                                      |
| 5-15    | 9B2210835 | BOLT M8 × 35          | 8                  |                                                                                                                      |
| 5-16    | 1M30006MM | BEARING PIN           | 4                  |                                                                                                                      |
| 5-17    | 1M30017MM | BEARING ARM           | 2                  |                                                                                                                      |
| 5-19    | 1M30010MN | CAP BODY IN           | 1                  | The parts of #5 are available with a set as [1P10001MN:BODY ASSEMBLY]. This is also available individually.          |
| 5-20    | 1M30005MM | CASE SPRING           | 2                  |                                                                                                                      |
| 5-21    | 1M30007MM | BEARING CASE SPRING   | 4                  |                                                                                                                      |
| 5-22    | 1M30008MM | SPRING                | 2                  |                                                                                                                      |
| 5-23    | 1M30003MB | ARM                   | 2                  |                                                                                                                      |
| 5-24    | 1M30023MM | PIN SHUTTLE           | 2                  |                                                                                                                      |
| 5-25    | 1M30009MM | CAP BODY              | 1                  |                                                                                                                      |
| 5-27    | 9T6125008 | SCREW M5 × 8          | 8                  |                                                                                                                      |
| 5-28    | 9B2110612 | BOLT M6 × 12          | 4                  |                                                                                                                      |
| 6       | 1P30002MM | SPACER CENTER ROD     | 2                  |                                                                                                                      |
| 7       | 1P20021MM | CENTER ROD            | 1                  |                                                                                                                      |
| 8       | 1P20028MM | CENTER DISK           | 4                  |                                                                                                                      |
| 10      | 1P20002EB | DIAPHRAGM             | 2                  |                                                                                                                      |
| 11      | 1P20015EB | VALVE SEAT            | 4                  |                                                                                                                      |
| 12      | 1P20003EB | BALL                  | 4                  |                                                                                                                      |
| 13      | 1M90001MN | BALL VALVE            | 1                  |                                                                                                                      |
| 14      | 1P30014MM | BASE                  | 2                  |                                                                                                                      |
| 15      | 1E30070MB | RUBBER FEET           | 4                  |                                                                                                                      |
| 16      | 9N1731600 | NUT M16 × 1.5         | 2                  |                                                                                                                      |
| 17      | 9W3311600 | CONED DISK SPRING M16 | 2                  |                                                                                                                      |
| 18      | 9B2111070 | BOLT M10 × 70         | 24                 |                                                                                                                      |
| 21      | 9B2111240 | BOLT M12 × 40         | 16                 |                                                                                                                      |
| 25      | 9B2111030 | BOLT M10 × 30         | 4                  |                                                                                                                      |
| 26      | 9N2111000 | NUT M10               | 4                  |                                                                                                                      |
| 27      | 9B1110825 | BOLT M8×25            | 4                  |                                                                                                                      |
| 28      | 9N2110800 | NUT M8                | 4                  |                                                                                                                      |
| 31      | 9S1EG0135 | O RING G-135          | 4                  |                                                                                                                      |
| 33      | 1H90003MK | SILENCER              | 2                  |                                                                                                                      |
| 39      | 9S1BG0350 | O RING G-350          | 2                  |                                                                                                                      |
| 40      | 1P30012MB | CUSHION CENTER DISK   | 4                  |                                                                                                                      |
| 43      | 9S1EG0350 | O RING G-350          | 2                  |                                                                                                                      |