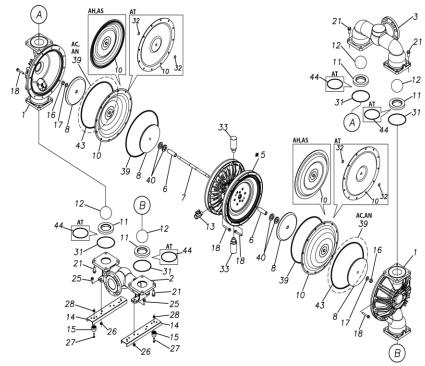

| Ref.No. | Parts No. | Description           | Parts<br>Component | Remark                                                                                                               |
|---------|-----------|-----------------------|--------------------|----------------------------------------------------------------------------------------------------------------------|
| 5-13-1  | 1M30002MP | VALVE BODY            | 2                  |                                                                                                                      |
| 5-13-2  | 1M30016MB | PACKING VALVE         | 2                  |                                                                                                                      |
| 5-13-3  | 1M30014MM | SEAT SLIDE VALVE      | 2                  |                                                                                                                      |
| 5-13-4  | 1M30013MM | SLIDE VALVE           | 2                  | The parts of #5-13 are available with a set as [1M10002MP:VALVE BODY ASSEMBLY]. This is also available individually. |
| 5-13-5  | 1M30015MM | GUIDE SLIDE VALVE     | 2                  |                                                                                                                      |
| 5-13-6  | 1M30020MM | SPRING                | 8                  |                                                                                                                      |
| 5-13-7  | 1H30043MB | PLUG                  | 4                  |                                                                                                                      |
| 5-13-8  | 9B2110520 | BOLT M5 × 20          | 8                  |                                                                                                                      |
| 5-13-9  | 1M30019MM | GUIDE SPRING          | 8                  |                                                                                                                      |
| 5-14    | 9S1BG0055 | O RING G-55           | 2                  |                                                                                                                      |
| 5-15    | 9B2210835 | BOLT M8 × 35          | 8                  |                                                                                                                      |
| 5-16    | 1M30006MM | BEARING PIN           | 4                  |                                                                                                                      |
| 5-17    | 1M30017MM | BEARING ARM           | 2                  |                                                                                                                      |
| 5-19    | 1M30010MN | CAP BODY IN           | 1                  | The parts of #5 are available with a set as [1P10001MN:BODY ASSEMBLY]. This is also available individually.          |
| 5-20    | 1M30005MM | CASE SPRING           | 2                  |                                                                                                                      |
| 5-21    | 1M30007MM | BEARING CASE SPRING   | 4                  |                                                                                                                      |
| 5-22    | 1M30008MM | SPRING                | 2                  |                                                                                                                      |
| 5-23    | 1M30003MB | ARM                   | 2                  |                                                                                                                      |
| 5-24    | 1M30023MM | PIN SHUTTLE           | 2                  |                                                                                                                      |
| 5-25    | 1M30009MM | CAP BODY              | 1                  |                                                                                                                      |
| 5-27    | 9T6125008 | SCREW M5 × 8          | 8                  |                                                                                                                      |
| 5-28    | 9B2110612 | BOLT M6 × 12          | 4                  |                                                                                                                      |
| 6       | 1P30002MM | SPACER CENTER ROD     | 2                  |                                                                                                                      |
| 7       | 1P20021MM | CENTER ROD            | 1                  |                                                                                                                      |
| 8       | 1P20028MM | CENTER DISK           | 4                  |                                                                                                                      |
| 10      | 1P20002EB | DIAPHRAGM             | 2                  |                                                                                                                      |
| 11      | 1P20015EB | VALVE SEAT            | 4                  |                                                                                                                      |
| 12      | 1P20003EB | BALL                  | 4                  |                                                                                                                      |
| 13      | 1M90001MN | BALL VALVE            | 1                  |                                                                                                                      |
| 14      | 1P30014MM | BASE                  | 2                  |                                                                                                                      |
| 15      | 1E30070MB | RUBBER FEET           | 4                  |                                                                                                                      |
| 16      | 9N1731600 | NUT M16 × 1.5         | 2                  |                                                                                                                      |
| 17      | 9W3311600 | CONED DISK SPRING M16 | 2                  |                                                                                                                      |
| 18      | 9B2111070 | BOLT M10 × 70         | 24                 |                                                                                                                      |
| 21      | 9B2111240 | BOLT M12 × 40         | 16                 |                                                                                                                      |
| 25      | 9B2111030 | BOLT M10 × 30         | 4                  |                                                                                                                      |
| 26      | 9N2111000 | NUT M10               | 4                  |                                                                                                                      |
| 27      | 9B1110825 | BOLT M8×25            | 4                  |                                                                                                                      |
| 28      | 9N2110800 | NUT M8                | 4                  |                                                                                                                      |
| 31      | 9S1EG0135 | O RING G-135          | 4                  |                                                                                                                      |
| 33      | 1H90003MK | SILENCER              | 2                  |                                                                                                                      |
| 39      | 9S1BG0350 | O RING G-350          | 2                  |                                                                                                                      |
| 40      | 1P30012MB | CUSHION CENTER DISK   | 4                  |                                                                                                                      |
| 43      | 9S1EG0350 | O RING G-350          | 2                  |                                                                                                                      |