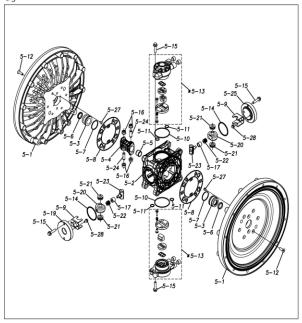

## ■ Parts List TC-X800ANA-M 1P00310MN

| Ref.No. | Parts No. | Description         | Parts<br>Component | Remark                                                          |
|---------|-----------|---------------------|--------------------|-----------------------------------------------------------------|
| 1       | 1P20005AM | OUT CHAMBER         | 2                  |                                                                 |
| 2       | 1P20006AU | IN MANIFOLD         | 1                  |                                                                 |
| 3       | 1P20008AU | OUT MANIFOLD        | 1                  |                                                                 |
| 5       | 1P10001MN | BODY ASSEMBLY       | 1                  |                                                                 |
| 5-1     | 1P30009MM | AIR CHAMBER         | 2                  |                                                                 |
| 5-2     | 1M30001MM | BODY                | 1                  |                                                                 |
| 5-3     | 1P30001MM | BEARING CENTER ROD  | 2                  |                                                                 |
| 5-4     | 1M30011MM | SHUTTLE             | 1                  |                                                                 |
| 5-5     | 1M30012MM | BEARING SHUTTLE     | 1                  | The parts of #5 are available with a set as                     |
| 5-6     | 9S2BA0025 | PACKING             | 2                  | [1P10001MN:BODY ASSEMBLY]. This is also available individually. |
| 5-7     | 9S1BS0036 | O RING S-36         | 2                  |                                                                 |
| 5-8     | 1M30027MB | PACKING BODY        | 2                  |                                                                 |
| 5-9     | 1M30004MM | BRACKET BEARING     | 2                  |                                                                 |
| 5-10    | 9S1BG0065 | O RING G-65         | 2                  |                                                                 |
| 5-11    | 9S1BP0014 | O RING P-14         | 4                  |                                                                 |
| 5-12    | 9B5410835 | BOLT M8 × 35        | 16                 |                                                                 |
| 5-13    | 1M10002MP | VALVE BODY ASSEMBLY | 2                  |                                                                 |

| Ref.No. | Parts No. | Description           | Parts<br>Component | Remark                                                                                                               |
|---------|-----------|-----------------------|--------------------|----------------------------------------------------------------------------------------------------------------------|
| 5-13-1  | 1M30002MP | VALVE BODY            | 2                  | The parts of #5-13 are available with a set as [1M10002MP:VALVE BODY ASSEMBLY]. This is also available individually. |
| 5-13-2  | 1M30016MB | PACKING VALVE         | 2                  |                                                                                                                      |
| 5-13-3  | 1M30014MM | SEAT SLIDE VALVE      | 2                  |                                                                                                                      |
| 5-13-4  | 1M30013MM | SLIDE VALVE           | 2                  |                                                                                                                      |
| 5-13-5  | 1M30015MM | GUIDE SLIDE VALVE     | 2                  |                                                                                                                      |
| 5-13-6  | 1M30020MM | SPRING                | 8                  |                                                                                                                      |
| 5-13-7  | 1H30043MB | PLUG                  | 4                  |                                                                                                                      |
| 5-13-8  | 9B2110520 | BOLT M5×20            | 8                  |                                                                                                                      |
| 5-13-9  | 1M30019MM | GUIDE SPRING          | 8                  |                                                                                                                      |
| 5-14    | 9S1BG0055 | O RING G-55           | 2                  |                                                                                                                      |
| 5-15    | 9B2210835 | BOLT M8×35            | 8                  |                                                                                                                      |
| 5-16    | 1M30006MM | BEARING PIN           | 4                  |                                                                                                                      |
| 5-17    | 1M30017MM | BEARING ARM           | 2                  |                                                                                                                      |
| 5-19    | 1M30010MN | CAP BODY IN           | 1                  | The parts of #5 are available with a set as                                                                          |
| 5-20    | 1M30005MM | CASE SPRING           | 2                  | [1P10001MN:BODY ASSEMBLY]. This is also available individually.                                                      |
| 5-21    | 1M30007MM | BEARING CASE SPRING   | 4                  | available marriadally.                                                                                               |
| 5-22    | 1M30008MM | SPRING                | 2                  |                                                                                                                      |
| 5-23    | 1M30003MB | ARM                   | 2                  |                                                                                                                      |
| 5-24    | 1M30023MM | PIN SHUTTLE           | 2                  |                                                                                                                      |
| 5-25    | 1M30009MM | CAP BODY              | 1                  |                                                                                                                      |
| 5-27    | 9T6125008 | SCREW M5 × 8          | 8                  |                                                                                                                      |
| 5-28    | 9B2110612 | BOLT M6×12            | 4                  |                                                                                                                      |
| 6       | 1P30002MM | SPACER CENTER ROD     | 2                  |                                                                                                                      |
| 7       | 1P20021MM | CENTER ROD            | 1                  |                                                                                                                      |
| 8       | 1P20028MM | CENTER DISK           | 4                  |                                                                                                                      |
| 10      | 1P20002BB | DIAPHRAGM             | 2                  |                                                                                                                      |
| 11      | 1P20015BB | VALVE SEAT            | 4                  |                                                                                                                      |
| 12      | 1P20003BB | BALL                  | 4                  |                                                                                                                      |
| 13      | 1M90001MN | BALL VALVE            | 1                  |                                                                                                                      |
| 14      | 1P30014MM | BASE                  | 2                  |                                                                                                                      |
| 15      | 1E30070MB | RUBBER FEET           | 4                  |                                                                                                                      |
| 16      | 9N1731600 | NUT M16 × 1.5         | 2                  |                                                                                                                      |
| 17      | 9W3311600 | CONED DISK SPRING M16 | 2                  |                                                                                                                      |
| 18      | 9B2111070 | BOLT M10 × 70         | 24                 |                                                                                                                      |
| 21      | 9B2111240 | BOLT M12 × 40         | 16                 |                                                                                                                      |
| 25      | 9B2111030 | BOLT M10 × 30         | 4                  |                                                                                                                      |
| 26      | 9N2111000 | NUT M10               | 4                  |                                                                                                                      |
| 27      | 9B1110825 | BOLT M8 × 25          | 4                  |                                                                                                                      |
| 28      | 9N2110800 | NUT M8                | 4                  |                                                                                                                      |
| 31      | 9S1BG0135 | O RING G-135          | 4                  |                                                                                                                      |
| 33      | 1H90003MK | SILENCER              | 2                  |                                                                                                                      |
| 39      | 9S1BG0350 | O RING G-350          | 4                  |                                                                                                                      |
| 40      | 1P30012MB | CUSHION CENTER DISK   | 4                  |                                                                                                                      |