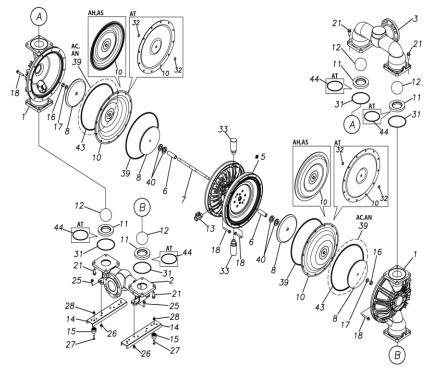

## ■ Parts List TC-X800ANA-M 1P00310MN

| Ref.No. | Parts No. | Description         | Parts<br>Component | Remark                                                          |
|---------|-----------|---------------------|--------------------|-----------------------------------------------------------------|
| 1       | 1P20005AM | OUT CHAMBER         | 2                  |                                                                 |
| 2       | 1P20006AU | IN MANIFOLD         | 1                  |                                                                 |
| 3       | 1P20008AU | OUT MANIFOLD        | 1                  |                                                                 |
| 5       | 1P10001MN | BODY ASSEMBLY       | 1                  |                                                                 |
| 5-1     | 1P30009MM | AIR CHAMBER         | 2                  |                                                                 |
| 5-2     | 1M30001MM | BODY                | 1                  |                                                                 |
| 5-3     | 1P30001MM | BEARING CENTER ROD  | 2                  |                                                                 |
| 5-4     | 1M30011MM | SHUTTLE             | 1                  |                                                                 |
| 5-5     | 1M30012MM | BEARING SHUTTLE     | 1                  | The parts of #5 are available with a set as                     |
| 5-6     | 9S2BA0025 | PACKING             | 2                  | [1P10001MN:BODY ASSEMBLY]. This is also available individually. |
| 5-7     | 9S1BS0036 | O RING S-36         | 2                  |                                                                 |
| 5-8     | 1M30027MB | PACKING BODY        | 2                  |                                                                 |
| 5-9     | 1M30004MM | BRACKET BEARING     | 2                  |                                                                 |
| 5-10    | 9S1BG0065 | O RING G-65         | 2                  |                                                                 |
| 5-11    | 9S1BP0014 | O RING P-14         | 4                  |                                                                 |
| 5-12    | 9B5410835 | BOLT M8 × 35        | 16                 |                                                                 |
| 5-13    | 1M10002MP | VALVE BODY ASSEMBLY | 2                  |                                                                 |

| Ref.No. | Parts No. | Description           | Parts<br>Component | Remark                                                                                                               |
|---------|-----------|-----------------------|--------------------|----------------------------------------------------------------------------------------------------------------------|
| 5-13-1  | 1M30002MP | VALVE BODY            | 2                  | The parts of #5-13 are available with a set as [1M10002MP:VALVE BODY ASSEMBLY]. This is also available individually. |
| 5-13-2  | 1M30016MB | PACKING VALVE         | 2                  |                                                                                                                      |
| 5-13-3  | 1M30014MM | SEAT SLIDE VALVE      | 2                  |                                                                                                                      |
| 5-13-4  | 1M30013MM | SLIDE VALVE           | 2                  |                                                                                                                      |
| 5-13-5  | 1M30015MM | GUIDE SLIDE VALVE     | 2                  |                                                                                                                      |
| 5-13-6  | 1M30020MM | SPRING                | 8                  |                                                                                                                      |
| 5-13-7  | 1H30043MB | PLUG                  | 4                  |                                                                                                                      |
| 5-13-8  | 9B2110520 | BOLT M5×20            | 8                  |                                                                                                                      |
| 5-13-9  | 1M30019MM | GUIDE SPRING          | 8                  |                                                                                                                      |
| 5-14    | 9S1BG0055 | O RING G-55           | 2                  |                                                                                                                      |
| 5-15    | 9B2210835 | BOLT M8×35            | 8                  |                                                                                                                      |
| 5-16    | 1M30006MM | BEARING PIN           | 4                  |                                                                                                                      |
| 5-17    | 1M30017MM | BEARING ARM           | 2                  |                                                                                                                      |
| 5-19    | 1M30010MN | CAP BODY IN           | 1                  | The parts of #5 are available with a set as                                                                          |
| 5-20    | 1M30005MM | CASE SPRING           | 2                  | [1P10001MN:BODY ASSEMBLY]. This is also available individually.                                                      |
| 5-21    | 1M30007MM | BEARING CASE SPRING   | 4                  | available marriadally.                                                                                               |
| 5-22    | 1M30008MM | SPRING                | 2                  |                                                                                                                      |
| 5-23    | 1M30003MB | ARM                   | 2                  |                                                                                                                      |
| 5-24    | 1M30023MM | PIN SHUTTLE           | 2                  |                                                                                                                      |
| 5-25    | 1M30009MM | CAP BODY              | 1                  |                                                                                                                      |
| 5-27    | 9T6125008 | SCREW M5 × 8          | 8                  |                                                                                                                      |
| 5-28    | 9B2110612 | BOLT M6×12            | 4                  |                                                                                                                      |
| 6       | 1P30002MM | SPACER CENTER ROD     | 2                  |                                                                                                                      |
| 7       | 1P20021MM | CENTER ROD            | 1                  |                                                                                                                      |
| 8       | 1P20028MM | CENTER DISK           | 4                  |                                                                                                                      |
| 10      | 1P20002BB | DIAPHRAGM             | 2                  |                                                                                                                      |
| 11      | 1P20015BB | VALVE SEAT            | 4                  |                                                                                                                      |
| 12      | 1P20003BB | BALL                  | 4                  |                                                                                                                      |
| 13      | 1M90001MN | BALL VALVE            | 1                  |                                                                                                                      |
| 14      | 1P30014MM | BASE                  | 2                  |                                                                                                                      |
| 15      | 1E30070MB | RUBBER FEET           | 4                  |                                                                                                                      |
| 16      | 9N1731600 | NUT M16 × 1.5         | 2                  |                                                                                                                      |
| 17      | 9W3311600 | CONED DISK SPRING M16 | 2                  |                                                                                                                      |
| 18      | 9B2111070 | BOLT M10 × 70         | 24                 |                                                                                                                      |
| 21      | 9B2111240 | BOLT M12 × 40         | 16                 |                                                                                                                      |
| 25      | 9B2111030 | BOLT M10 × 30         | 4                  |                                                                                                                      |
| 26      | 9N2111000 | NUT M10               | 4                  |                                                                                                                      |
| 27      | 9B1110825 | BOLT M8 × 25          | 4                  |                                                                                                                      |
| 28      | 9N2110800 | NUT M8                | 4                  |                                                                                                                      |
| 31      | 9S1BG0135 | O RING G-135          | 4                  |                                                                                                                      |
| 33      | 1H90003MK | SILENCER              | 2                  |                                                                                                                      |
| 39      | 9S1BG0350 | O RING G-350          | 4                  |                                                                                                                      |
| 40      | 1P30012MB | CUSHION CENTER DISK   | 4                  |                                                                                                                      |