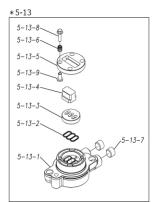

| Ref.No. | Parts No. | Description           | Parts<br>Component | Remark                                                                                                               |
|---------|-----------|-----------------------|--------------------|----------------------------------------------------------------------------------------------------------------------|
| 5-13-1  | 1M30002MP | VALVE BODY            | 2                  | The parts of #5-13 are available with a set as [1M10002MP:VALVE BODY ASSEMBLY]. This is also available individually. |
| 5-13-2  | 1M30016MB | PACKING VALVE         | 2                  |                                                                                                                      |
| 5-13-3  | 1M30014MM | SEAT SLIDE VALVE      | 2                  |                                                                                                                      |
| 5-13-4  | 1M30013MM | SLIDE VALVE           | 2                  |                                                                                                                      |
| 5-13-5  | 1M30015MM | GUIDE SLIDE VALVE     | 2                  |                                                                                                                      |
| 5-13-6  | 1M30020MM | SPRING                | 8                  |                                                                                                                      |
| 5-13-7  | 1H30043MB | PLUG                  | 4                  |                                                                                                                      |
| 5-13-8  | 9B2110520 | BOLT M5×20            | 8                  |                                                                                                                      |
| 5-13-9  | 1M30019MM | GUIDE SPRING          | 8                  |                                                                                                                      |
| 5-14    | 9S1BG0055 | O RING G-55           | 2                  |                                                                                                                      |
| 5-15    | 9B2210835 | BOLT M8×35            | 8                  |                                                                                                                      |
| 5-16    | 1M30006MM | BEARING PIN           | 4                  |                                                                                                                      |
| 5-17    | 1M30017MM | BEARING ARM           | 2                  |                                                                                                                      |
| 5-19    | 1M30010MN | CAP BODY IN           | 1                  | The parts of #5 are available with a set as                                                                          |
| 5-20    | 1M30005MM | CASE SPRING           | 2                  | [1P10001MN:BODY ASSEMBLY]. This is also available individually.                                                      |
| 5-21    | 1M30007MM | BEARING CASE SPRING   | 4                  | available marriadally.                                                                                               |
| 5-22    | 1M30008MM | SPRING                | 2                  |                                                                                                                      |
| 5-23    | 1M30003MB | ARM                   | 2                  |                                                                                                                      |
| 5-24    | 1M30023MM | PIN SHUTTLE           | 2                  |                                                                                                                      |
| 5-25    | 1M30009MM | CAP BODY              | 1                  |                                                                                                                      |
| 5-27    | 9T6125008 | SCREW M5 × 8          | 8                  |                                                                                                                      |
| 5-28    | 9B2110612 | BOLT M6×12            | 4                  |                                                                                                                      |
| 6       | 1P30002MM | SPACER CENTER ROD     | 2                  |                                                                                                                      |
| 7       | 1P20021MM | CENTER ROD            | 1                  |                                                                                                                      |
| 8       | 1P20028MM | CENTER DISK           | 4                  |                                                                                                                      |
| 10      | 1P20002BB | DIAPHRAGM             | 2                  |                                                                                                                      |
| 11      | 1P20015BB | VALVE SEAT            | 4                  |                                                                                                                      |
| 12      | 1P20003BB | BALL                  | 4                  |                                                                                                                      |
| 13      | 1M90001MN | BALL VALVE            | 1                  |                                                                                                                      |
| 14      | 1P30014MM | BASE                  | 2                  |                                                                                                                      |
| 15      | 1E30070MB | RUBBER FEET           | 4                  |                                                                                                                      |
| 16      | 9N1731600 | NUT M16 × 1.5         | 2                  |                                                                                                                      |
| 17      | 9W3311600 | CONED DISK SPRING M16 | 2                  |                                                                                                                      |
| 18      | 9B2111070 | BOLT M10 × 70         | 24                 |                                                                                                                      |
| 21      | 9B2111240 | BOLT M12 × 40         | 16                 |                                                                                                                      |
| 25      | 9B2111030 | BOLT M10 × 30         | 4                  |                                                                                                                      |
| 26      | 9N2111000 | NUT M10               | 4                  |                                                                                                                      |
| 27      | 9B1110825 | BOLT M8 × 25          | 4                  |                                                                                                                      |
| 28      | 9N2110800 | NUT M8                | 4                  |                                                                                                                      |
| 31      | 9S1BG0135 | O RING G-135          | 4                  |                                                                                                                      |
| 33      | 1H90003MK | SILENCER              | 2                  |                                                                                                                      |
| 39      | 9S1BG0350 | O RING G-350          | 4                  |                                                                                                                      |
| 40      | 1P30012MB | CUSHION CENTER DISK   | 4                  |                                                                                                                      |