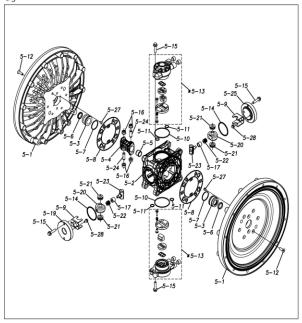

## ■ Parts List TC-X800ACA-M 1P00309MN

| Ref.No. | Parts No. | Description         | Parts<br>Component | Remark                                                          |
|---------|-----------|---------------------|--------------------|-----------------------------------------------------------------|
| 1       | 1P20005AM | OUT CHAMBER         | 2                  |                                                                 |
| 2       | 1P20006AU | IN MANIFOLD         | 1                  |                                                                 |
| 3       | 1P20008AU | OUT MANIFOLD        | 1                  |                                                                 |
| 5       | 1P10001MN | BODY ASSEMBLY       | 1                  |                                                                 |
| 5-1     | 1P30009MM | AIR CHAMBER         | 2                  |                                                                 |
| 5-2     | 1M30001MM | BODY                | 1                  |                                                                 |
| 5-3     | 1P30001MM | BEARING CENTER ROD  | 2                  |                                                                 |
| 5-4     | 1M30011MM | SHUTTLE             | 1                  |                                                                 |
| 5-5     | 1M30012MM | BEARING SHUTTLE     | 1                  | The parts of #5 are available with a set as                     |
| 5-6     | 9S2BA0025 | PACKING             | 2                  | [1P10001MN:BODY ASSEMBLY]. This is also available individually. |
| 5-7     | 9S1BS0036 | O RING S-36         | 2                  | ,                                                               |
| 5-8     | 1M30027MB | PACKING BODY        | 2                  |                                                                 |
| 5-9     | 1M30004MM | BRACKET BEARING     | 2                  |                                                                 |
| 5-10    | 9S1BG0065 | O RING G-65         | 2                  |                                                                 |
| 5-11    | 9S1BP0014 | O RING P-14         | 4                  |                                                                 |
| 5-12    | 9B5410835 | BOLT M8 × 35        | 16                 |                                                                 |
| 5-13    | 1M10002MP | VALVE BODY ASSEMBLY | 2                  |                                                                 |

| Ref.No. | Parts No. | Description           | Parts<br>Component | Remark                                                                                                               |
|---------|-----------|-----------------------|--------------------|----------------------------------------------------------------------------------------------------------------------|
| 5-13-1  | 1M30002MP | VALVE BODY            | 2                  | The parts of #5-13 are available with a set as [1M10002MP:VALVE BODY ASSEMBLY]. This is also available individually. |
| 5-13-2  | 1M30016MB | PACKING VALVE         | 2                  |                                                                                                                      |
| 5-13-3  | 1M30014MM | SEAT SLIDE VALVE      | 2                  |                                                                                                                      |
| 5-13-4  | 1M30013MM | SLIDE VALVE           | 2                  |                                                                                                                      |
| 5-13-5  | 1M30015MM | GUIDE SLIDE VALVE     | 2                  |                                                                                                                      |
| 5-13-6  | 1M30020MM | SPRING                | 8                  |                                                                                                                      |
| 5-13-7  | 1H30043MB | PLUG                  | 4                  |                                                                                                                      |
| 5-13-8  | 9B2110520 | BOLT M5×20            | 8                  |                                                                                                                      |
| 5-13-9  | 1M30019MM | GUIDE SPRING          | 8                  |                                                                                                                      |
| 5-14    | 9S1BG0055 | O RING G-55           | 2                  |                                                                                                                      |
| 5-15    | 9B2210835 | BOLT M8×35            | 8                  |                                                                                                                      |
| 5-16    | 1M30006MM | BEARING PIN           | 4                  |                                                                                                                      |
| 5-17    | 1M30017MM | BEARING ARM           | 2                  |                                                                                                                      |
| 5-19    | 1M30010MN | CAP BODY IN           | 1                  | The parts of #5 are available with a set as                                                                          |
| 5-20    | 1M30005MM | CASE SPRING           | 2                  | [1P10001MN:BODY ASSEMBLY]. This is also available individually.                                                      |
| 5-21    | 1M30007MM | BEARING CASE SPRING   | 4                  | available marvidually.                                                                                               |
| 5-22    | 1M30008MM | SPRING                | 2                  |                                                                                                                      |
| 5-23    | 1M30003MB | ARM                   | 2                  |                                                                                                                      |
| 5-24    | 1M30023MM | PIN SHUTTLE           | 2                  |                                                                                                                      |
| 5-25    | 1M30009MM | CAP BODY              | 1                  |                                                                                                                      |
| 5-27    | 9T6125008 | SCREW M5 × 8          | 8                  |                                                                                                                      |
| 5-28    | 9B2110612 | BOLT M6×12            | 4                  |                                                                                                                      |
| 6       | 1P30002MM | SPACER CENTER ROD     | 2                  |                                                                                                                      |
| 7       | 1P20021MM | CENTER ROD            | 1                  |                                                                                                                      |
| 8       | 1P20028MM | CENTER DISK           | 4                  |                                                                                                                      |
| 10      | 1P20002NB | DIAPHRAGM             | 2                  |                                                                                                                      |
| 11      | 1P20015NB | VALVE SEAT            | 4                  |                                                                                                                      |
| 12      | 1P20003NB | BALL                  | 4                  |                                                                                                                      |
| 13      | 1M90001MN | BALL VALVE            | 1                  |                                                                                                                      |
| 14      | 1P30014MM | BASE                  | 2                  |                                                                                                                      |
| 15      | 1E30070MB | RUBBER FEET           | 4                  |                                                                                                                      |
| 16      | 9N1731600 | NUT M16 × 1.5         | 2                  |                                                                                                                      |
| 17      | 9W3311600 | CONED DISK SPRING M16 | 2                  |                                                                                                                      |
| 18      | 9B2111070 | BOLT M10 × 70         | 24                 |                                                                                                                      |
| 21      | 9B2111240 | BOLT M12×40           | 16                 |                                                                                                                      |
| 25      | 9B2111030 | BOLT M10 × 30         | 4                  |                                                                                                                      |
| 26      | 9N2111000 | NUT M10               | 4                  |                                                                                                                      |
| 27      | 9B1110825 | BOLT M8×25            | 4                  |                                                                                                                      |
| 28      | 9N2110800 | NUT M8                | 4                  |                                                                                                                      |
| 31      | 9S1BG0135 | O RING G-135          | 4                  |                                                                                                                      |
| 33      | 1H90003MK | SILENCER              | 2                  |                                                                                                                      |
| 39      | 9S1BG0350 | O RING G-350          | 4                  |                                                                                                                      |
| 40      | 1P30012MB | CUSHION CENTER DISK   | 4                  |                                                                                                                      |