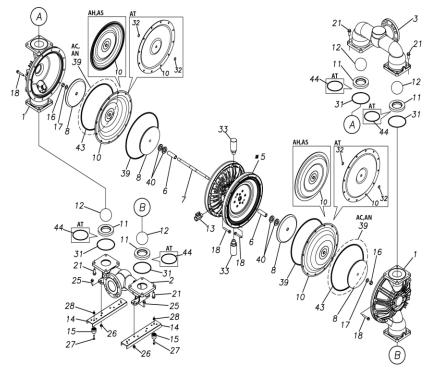

## ■ Parts List TC-X800ACA-M 1P00309MN

| Ref.No. | Parts No. | Description         | Parts<br>Component | Remark                                                          |
|---------|-----------|---------------------|--------------------|-----------------------------------------------------------------|
| 1       | 1P20005AM | OUT CHAMBER         | 2                  |                                                                 |
| 2       | 1P20006AU | IN MANIFOLD         | 1                  |                                                                 |
| 3       | 1P20008AU | OUT MANIFOLD        | 1                  |                                                                 |
| 5       | 1P10001MN | BODY ASSEMBLY       | 1                  |                                                                 |
| 5-1     | 1P30009MM | AIR CHAMBER         | 2                  |                                                                 |
| 5-2     | 1M30001MM | BODY                | 1                  |                                                                 |
| 5-3     | 1P30001MM | BEARING CENTER ROD  | 2                  |                                                                 |
| 5-4     | 1M30011MM | SHUTTLE             | 1                  |                                                                 |
| 5-5     | 1M30012MM | BEARING SHUTTLE     | 1                  | The parts of #5 are available with a set as                     |
| 5-6     | 9S2BA0025 | PACKING             | 2                  | [1P10001MN:BODY ASSEMBLY]. This is also available individually. |
| 5-7     | 9S1BS0036 | O RING S-36         | 2                  | ,                                                               |
| 5-8     | 1M30027MB | PACKING BODY        | 2                  |                                                                 |
| 5-9     | 1M30004MM | BRACKET BEARING     | 2                  |                                                                 |
| 5-10    | 9S1BG0065 | O RING G-65         | 2                  |                                                                 |
| 5-11    | 9S1BP0014 | O RING P-14         | 4                  |                                                                 |
| 5-12    | 9B5410835 | BOLT M8 × 35        | 16                 |                                                                 |
| 5-13    | 1M10002MP | VALVE BODY ASSEMBLY | 2                  |                                                                 |

| Ref.No. | Parts No. | Description           | Parts<br>Component | Remark                                                                                                               |
|---------|-----------|-----------------------|--------------------|----------------------------------------------------------------------------------------------------------------------|
| 5-13-1  | 1M30002MP | VALVE BODY            | 2                  | The parts of #5-13 are available with a set as [1M10002MP:VALVE BODY ASSEMBLY]. This is also available individually. |
| 5-13-2  | 1M30016MB | PACKING VALVE         | 2                  |                                                                                                                      |
| 5-13-3  | 1M30014MM | SEAT SLIDE VALVE      | 2                  |                                                                                                                      |
| 5-13-4  | 1M30013MM | SLIDE VALVE           | 2                  |                                                                                                                      |
| 5-13-5  | 1M30015MM | GUIDE SLIDE VALVE     | 2                  |                                                                                                                      |
| 5-13-6  | 1M30020MM | SPRING                | 8                  |                                                                                                                      |
| 5-13-7  | 1H30043MB | PLUG                  | 4                  |                                                                                                                      |
| 5-13-8  | 9B2110520 | BOLT M5×20            | 8                  |                                                                                                                      |
| 5-13-9  | 1M30019MM | GUIDE SPRING          | 8                  |                                                                                                                      |
| 5-14    | 9S1BG0055 | O RING G-55           | 2                  |                                                                                                                      |
| 5-15    | 9B2210835 | BOLT M8×35            | 8                  |                                                                                                                      |
| 5-16    | 1M30006MM | BEARING PIN           | 4                  |                                                                                                                      |
| 5-17    | 1M30017MM | BEARING ARM           | 2                  |                                                                                                                      |
| 5-19    | 1M30010MN | CAP BODY IN           | 1                  | The parts of #5 are available with a set as                                                                          |
| 5-20    | 1M30005MM | CASE SPRING           | 2                  | [1P10001MN:BODY ASSEMBLY]. This is also available individually.                                                      |
| 5-21    | 1M30007MM | BEARING CASE SPRING   | 4                  | available marvidually.                                                                                               |
| 5-22    | 1M30008MM | SPRING                | 2                  |                                                                                                                      |
| 5-23    | 1M30003MB | ARM                   | 2                  |                                                                                                                      |
| 5-24    | 1M30023MM | PIN SHUTTLE           | 2                  |                                                                                                                      |
| 5-25    | 1M30009MM | CAP BODY              | 1                  |                                                                                                                      |
| 5-27    | 9T6125008 | SCREW M5 × 8          | 8                  |                                                                                                                      |
| 5-28    | 9B2110612 | BOLT M6×12            | 4                  |                                                                                                                      |
| 6       | 1P30002MM | SPACER CENTER ROD     | 2                  |                                                                                                                      |
| 7       | 1P20021MM | CENTER ROD            | 1                  |                                                                                                                      |
| 8       | 1P20028MM | CENTER DISK           | 4                  |                                                                                                                      |
| 10      | 1P20002NB | DIAPHRAGM             | 2                  |                                                                                                                      |
| 11      | 1P20015NB | VALVE SEAT            | 4                  |                                                                                                                      |
| 12      | 1P20003NB | BALL                  | 4                  |                                                                                                                      |
| 13      | 1M90001MN | BALL VALVE            | 1                  |                                                                                                                      |
| 14      | 1P30014MM | BASE                  | 2                  |                                                                                                                      |
| 15      | 1E30070MB | RUBBER FEET           | 4                  |                                                                                                                      |
| 16      | 9N1731600 | NUT M16 × 1.5         | 2                  |                                                                                                                      |
| 17      | 9W3311600 | CONED DISK SPRING M16 | 2                  |                                                                                                                      |
| 18      | 9B2111070 | BOLT M10 × 70         | 24                 |                                                                                                                      |
| 21      | 9B2111240 | BOLT M12×40           | 16                 |                                                                                                                      |
| 25      | 9B2111030 | BOLT M10 × 30         | 4                  |                                                                                                                      |
| 26      | 9N2111000 | NUT M10               | 4                  |                                                                                                                      |
| 27      | 9B1110825 | BOLT M8×25            | 4                  |                                                                                                                      |
| 28      | 9N2110800 | NUT M8                | 4                  |                                                                                                                      |
| 31      | 9S1BG0135 | O RING G-135          | 4                  |                                                                                                                      |
| 33      | 1H90003MK | SILENCER              | 2                  |                                                                                                                      |
| 39      | 9S1BG0350 | O RING G-350          | 4                  |                                                                                                                      |
| 40      | 1P30012MB | CUSHION CENTER DISK   | 4                  |                                                                                                                      |