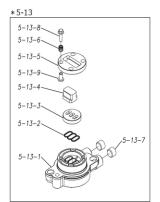

| Ref.No. | Parts No. | Description           | Parts<br>Component | Remark                                                                                                               |
|---------|-----------|-----------------------|--------------------|----------------------------------------------------------------------------------------------------------------------|
| 5-13-1  | 1M30002MP | VALVE BODY            | 2                  | The parts of #5-13 are available with a set as [1M10002MP:VALVE BODY ASSEMBLY]. This is also available individually. |
| 5-13-2  | 1M30016MB | PACKING VALVE         | 2                  |                                                                                                                      |
| 5-13-3  | 1M30014MM | SEAT SLIDE VALVE      | 2                  |                                                                                                                      |
| 5-13-4  | 1M30013MM | SLIDE VALVE           | 2                  |                                                                                                                      |
| 5-13-5  | 1M30015MM | GUIDE SLIDE VALVE     | 2                  |                                                                                                                      |
| 5-13-6  | 1M30020MM | SPRING                | 8                  |                                                                                                                      |
| 5-13-7  | 1H30043MB | PLUG                  | 4                  |                                                                                                                      |
| 5-13-8  | 9B2110520 | BOLT M5×20            | 8                  |                                                                                                                      |
| 5-13-9  | 1M30019MM | GUIDE SPRING          | 8                  |                                                                                                                      |
| 5-14    | 9S1BG0055 | O RING G-55           | 2                  |                                                                                                                      |
| 5-15    | 9B2210835 | BOLT M8×35            | 8                  |                                                                                                                      |
| 5-16    | 1M30006MM | BEARING PIN           | 4                  |                                                                                                                      |
| 5-17    | 1M30017MM | BEARING ARM           | 2                  |                                                                                                                      |
| 5-19    | 1M30010MN | CAP BODY IN           | 1                  | The parts of #5 are available with a set as                                                                          |
| 5-20    | 1M30005MM | CASE SPRING           | 2                  | [1P10001MN:BODY ASSEMBLY]. This is also available individually.                                                      |
| 5-21    | 1M30007MM | BEARING CASE SPRING   | 4                  | available marvidually.                                                                                               |
| 5-22    | 1M30008MM | SPRING                | 2                  |                                                                                                                      |
| 5-23    | 1M30003MB | ARM                   | 2                  |                                                                                                                      |
| 5-24    | 1M30023MM | PIN SHUTTLE           | 2                  |                                                                                                                      |
| 5-25    | 1M30009MM | CAP BODY              | 1                  |                                                                                                                      |
| 5-27    | 9T6125008 | SCREW M5 × 8          | 8                  |                                                                                                                      |
| 5-28    | 9B2110612 | BOLT M6×12            | 4                  |                                                                                                                      |
| 6       | 1P30002MM | SPACER CENTER ROD     | 2                  |                                                                                                                      |
| 7       | 1P20021MM | CENTER ROD            | 1                  |                                                                                                                      |
| 8       | 1P20028MM | CENTER DISK           | 4                  |                                                                                                                      |
| 10      | 1P20002NB | DIAPHRAGM             | 2                  |                                                                                                                      |
| 11      | 1P20015NB | VALVE SEAT            | 4                  |                                                                                                                      |
| 12      | 1P20003NB | BALL                  | 4                  |                                                                                                                      |
| 13      | 1M90001MN | BALL VALVE            | 1                  |                                                                                                                      |
| 14      | 1P30014MM | BASE                  | 2                  |                                                                                                                      |
| 15      | 1E30070MB | RUBBER FEET           | 4                  |                                                                                                                      |
| 16      | 9N1731600 | NUT M16 × 1.5         | 2                  |                                                                                                                      |
| 17      | 9W3311600 | CONED DISK SPRING M16 | 2                  |                                                                                                                      |
| 18      | 9B2111070 | BOLT M10 × 70         | 24                 |                                                                                                                      |
| 21      | 9B2111240 | BOLT M12×40           | 16                 |                                                                                                                      |
| 25      | 9B2111030 | BOLT M10 × 30         | 4                  |                                                                                                                      |
| 26      | 9N2111000 | NUT M10               | 4                  |                                                                                                                      |
| 27      | 9B1110825 | BOLT M8×25            | 4                  |                                                                                                                      |
| 28      | 9N2110800 | NUT M8                | 4                  |                                                                                                                      |
| 31      | 9S1BG0135 | O RING G-135          | 4                  |                                                                                                                      |
| 33      | 1H90003MK | SILENCER              | 2                  |                                                                                                                      |
| 39      | 9S1BG0350 | O RING G-350          | 4                  |                                                                                                                      |
| 40      | 1P30012MB | CUSHION CENTER DISK   | 4                  |                                                                                                                      |