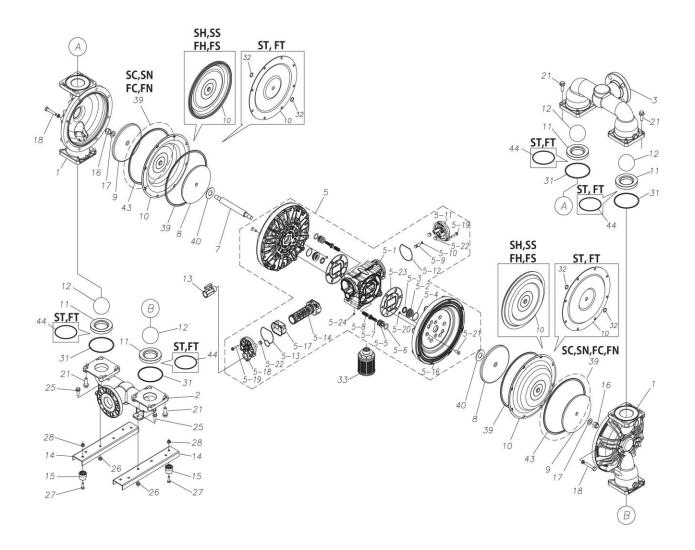

## **Exploded View Drawing and Parts List**

Model: TC-X500SSA

Model Number: 1M00466MN

The part list and exploded view drawing as attached below indicate the full list of parts for the above mentioned pump model.

When ordering parts take care to select the correct model pump and required parts. Also be aware that models may change over time as improvements are made so cross-referencing the pumps serial number assembly date and service code are also recommended.

Please contact your Pump Distributor directly for more information.

■ Parts List TC-X500SSA 1M00466MN

| Ref.No. | Parts No. | Description   | Parts<br>Component | Remark |
|---------|-----------|---------------|--------------------|--------|
| 1       | 1M20001SM | OUT CHAMBER   | 2                  |        |
| 2       | 1M20003SU | IN MANIFOLD   | 1                  |        |
| 3       | 1M20005SU | OUT MANIFOLD  | 1                  |        |
| 5       | 1M10022MN | BODY ASSEMBLY | 1                  |        |

| Ref.No. | Parts No. | Description                        | Parts<br>Component | Remark                                      |
|---------|-----------|------------------------------------|--------------------|---------------------------------------------|
| 5-1     | 1L30054MN | BODY                               | 1                  |                                             |
| 5-2     | 1M30026MM | BEARING CENTER ROD                 | 2                  |                                             |
| 5-3     | 9S2BA0025 | PACKING                            | 2                  |                                             |
| 5-4     | 9S1BS0036 | O RING S-36                        | 2                  |                                             |
| 5-5     | 1L30063MM | PILOT VALVE SEAT                   | 2                  |                                             |
| 5-6     | 9S1BP1022 | O RING P-22A                       | 2                  |                                             |
| 5-7     | 1L30058MB | PILOT VALVE                        | 2                  |                                             |
| 5-8     | 1L30064MM | SPRING                             | 2                  | The parts of #5 are available with a set as |
| 5-9     | 1L30065MM | RESET BUTTON                       | 1                  | [1M10022MN:BODY ASSEMBLY]. This is also     |
| 5-10    | 9S1BP0008 | O RING P-8                         | 1                  | available individually.                     |
| 5-11    | 1L30056MB | CAP                                | 1                  |                                             |
| 5-12    | 1L30061MB | PACKING CAP                        | 1                  |                                             |
| 5-13    | 1L30060MB | PACKING CAP IN                     | 1                  |                                             |
| 5-14    | 1L10003MK | C SPOOL VALVE ASSEMBLY (Looped C®) | 1                  |                                             |
| 5-16    | 1M30061MM | AIR CHAMBER                        | 2                  |                                             |
| 5-17    | 1L30005MB | SPRING STOPPER                     | 1                  |                                             |
| 5-18    | 1L30055MN | CAP IN                             | 1                  |                                             |
| 5-19    | 9B2210635 | BOLT M6 × 35                       | 7                  |                                             |
| 5-20    | 9T6125008 | SCREW M5 × 8                       | 8                  |                                             |
| 5-21    | 9B5410825 | BOLT M8×25                         | 16                 |                                             |
| 5-22    | 1L30062MB | CUSHION                            | 4                  |                                             |
| 5-23    | 1L30059MB | PACKING BODY                       | 2                  |                                             |
| 5-24    | 9P62P9901 | PLUG                               | 2                  |                                             |
| 7       | 1L20043MM | CENTER ROD                         | 1                  |                                             |
| 8       | 1M20021MM | CENTER DISK                        | 2                  |                                             |
| 9       | 1M20030MM | CENTER DISK                        | 2                  |                                             |
| 10      | 1M20019SB | DIAPHRAGM                          | 2                  |                                             |
| 11      | 1M20012EB | VALVE SEAT                         | 4                  |                                             |
| 12      | 1M20028EB | BALL                               | 4                  |                                             |
| 13      | 1M90001MN | BALL VALVE                         | 1                  |                                             |
| 14      | 1M30031MM | BASE                               | 2                  |                                             |
| 15      | 1E30070MB | RUBBER FEET                        | 4                  |                                             |
| 16      | 9N1731600 | NUT M16 × 1.5                      | 2                  |                                             |
| 17      | 9W3311600 | CONED DISK SPRING M16              | 2                  |                                             |
| 18      | 9B1221060 | BOLT M10 × 60                      | 16                 |                                             |
| 20      | 9W4211000 | SPRING LOCK WASHER M10             | 16                 |                                             |
| 21      | 9B2211235 | BOLT M12 × 35                      | 16                 |                                             |
| 25      | 9B2211030 | BOLT M10×30                        | 4                  |                                             |
| 26      | 9N2211000 | NUT M10                            | 4                  |                                             |
| 27      | 9B1110825 | BOLT M8 × 25                       | 4                  |                                             |
| 28      | 9N2110800 | NUT M8                             | 4                  |                                             |
| 31      | 9S1EG0115 | O RING G-115                       | 4                  |                                             |
| 33      | 1L90002MN | SILENCER                           | 1                  |                                             |
| 40      | 1M30033MB | CUSHION CENTER DISK                | 2                  |                                             |
| 43      | 9S1EG0270 | O RING G-270                       | 2                  |                                             |