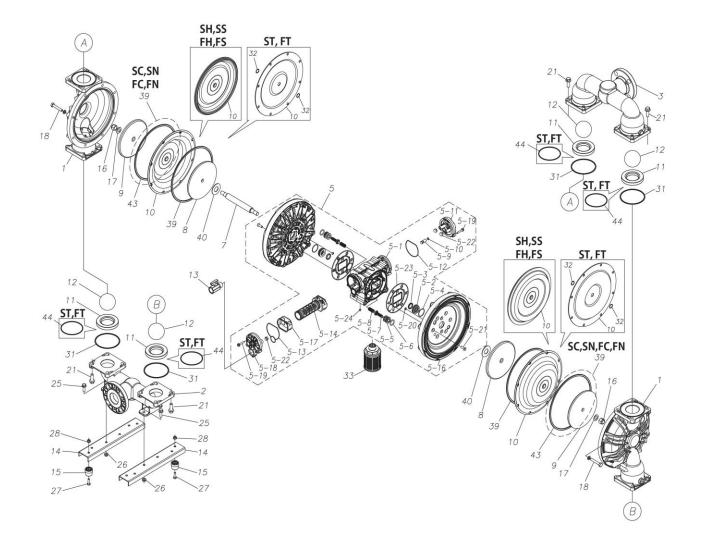

## Model: TC-X500SHA

Model Number: 1M00465MN

The part list and exploded view drawing as attached below indicate the full list of parts for the above mentioned pump model.

When ordering parts take care to select the correct model pump and required parts. Also be aware that models may change over time as improvements are made so crossreferencing the pumps serial number assembly date and service code are also recommended.

Please contact your Pump Distributor directly for more information.

Parts List

TC-X500SHA

1M00465MN

| Ref.No. | Parts No. | Description   | Parts<br>Component | Remark |
|---------|-----------|---------------|--------------------|--------|
| 1       | 1M20001SM | OUT CHAMBER   | 2                  |        |
| 2       | 1M20003SU | IN MANIFOLD   | 1                  |        |
| 3       | 1M20005SU | OUT MANIFOLD  | 1                  |        |
| 5       | 1M10022MN | BODY ASSEMBLY | 1                  |        |

### TC-X500SHA

#### 1M00465MN

| Ref.No. | Parts No. | Description                        | Parts<br>Component | Remark                                      |
|---------|-----------|------------------------------------|--------------------|---------------------------------------------|
| 5-1     | 1L30054MN | BODY                               | 1                  |                                             |
| 5-2     | 1M30026MM | BEARING CENTER ROD                 | 2                  |                                             |
| 5-3     | 9S2BA0025 | PACKING                            | 2                  |                                             |
| 5-4     | 9S1BS0036 | O RING S-36                        | 2                  |                                             |
| 5-5     | 1L30063MM | PILOT VALVE SEAT                   | 2                  |                                             |
| 5-6     | 9S1BP1022 | O RING P-22A                       | 2                  |                                             |
| 5-7     | 1L30058MB | PILOT VALVE                        | 2                  |                                             |
| 5-8     | 1L30064MM | SPRING                             | 2                  | The parts of #5 are available with a set as |
| 5-9     | 1L30065MM | RESET BUTTON                       | 1                  | [1M10022MN:BODY ASSEMBLY]. This is also     |
| 5-10    | 9S1BP0008 | O RING P-8                         | 1                  | available individually.                     |
| 5-11    | 1L30056MB | САР                                | 1                  |                                             |
| 5-12    | 1L30061MB | PACKING CAP                        | 1                  |                                             |
| 5-13    | 1L30060MB | PACKING CAP IN                     | 1                  |                                             |
| 5-14    | 1L10003MK | C SPOOL VALVE ASSEMBLY (Looped C®) | 1                  |                                             |
| 5-16    | 1M30061MM | AIR CHAMBER                        | 2                  |                                             |
| 5-17    | 1L30005MB | SPRING STOPPER                     | 1                  |                                             |
| 5-18    | 1L30055MN | CAP IN                             | 1                  |                                             |
| 5-19    | 9B2210635 | BOLT M6 × 35                       | 7                  |                                             |
| 5-20    | 9T6125008 | SCREW M5 × 8                       | 8                  |                                             |
| 5-21    | 9B5410825 | BOLT M8 × 25                       | 16                 |                                             |
| 5-22    | 1L30062MB | CUSHION                            | 4                  |                                             |
| 5-23    | 1L30059MB | PACKING BODY                       | 2                  |                                             |
| 5-24    | 9P62P9901 | PLUG                               | 2                  |                                             |
| 7       | 1L20043MM | CENTER ROD                         | 1                  |                                             |
| 8       | 1M20021MM | CENTER DISK                        | 2                  |                                             |
| 9       | 1M20030MM | CENTER DISK                        | 2                  |                                             |
| 10      | 1M20020HB | DIAPHRAGM                          | 2                  |                                             |
| 11      | 1M20012BB | VALVE SEAT                         | 4                  |                                             |
| 12      | 1M20028BB | BALL                               | 4                  |                                             |
| 13      | 1M90001MN | BALL VALVE                         | 1                  |                                             |
| 14      | 1M30031MM | BASE                               | 2                  |                                             |
| 15      | 1E30070MB | RUBBER FEET                        | 4                  |                                             |
| 16      | 9N1731600 | NUT M16 × 1.5                      | 2                  |                                             |
| 17      | 9W3311600 | CONED DISK SPRING M16              | 2                  |                                             |
| 18      | 9B1221060 | BOLT M10 × 60                      | 16                 |                                             |
| 20      | 9W4211000 | SPRING LOCK WASHER M10             | 16                 |                                             |
| 21      | 9B2211235 | BOLT M12 × 35                      | 16                 |                                             |
| 25      | 9B2211030 | BOLT M10 × 30                      | 4                  |                                             |
| 26      | 9N2211000 | NUT M10                            | 4                  |                                             |
| 27      | 9B1110825 | BOLT M8 × 25                       | 4                  |                                             |
| 28      | 9N2110800 | NUT M8                             | 4                  |                                             |
| 31      | 9S1BG0115 | O RING G-115                       | 4                  |                                             |
| 33      | 1L90002MN | SILENCER                           | 1                  |                                             |
| 40      | 1M30033MB | CUSHION CENTER DISK                | 2                  |                                             |
| 43      | 9S1BG0270 | 0 RING G-270                       | 2                  |                                             |