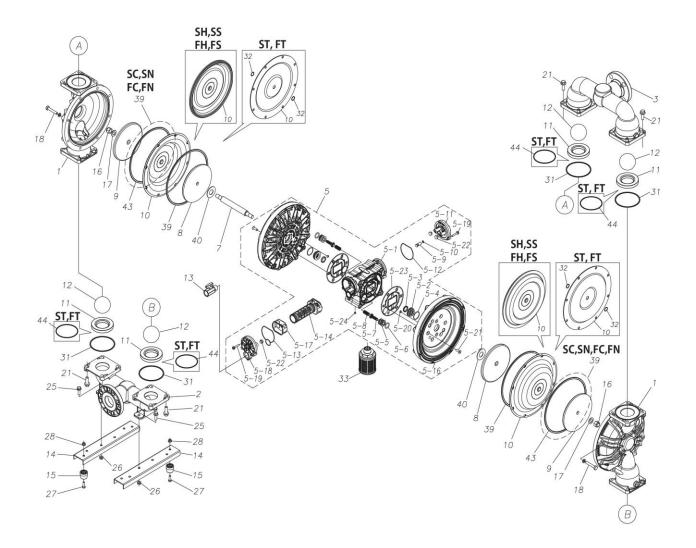

## **Exploded View Drawing and Parts List**

Model: TC-X500SVA

Model Number: 1M00463MN

The part list and exploded view drawing as attached below indicate the full list of parts for the above mentioned pump model.

Please contact your Pump Distributor directly for more information.

■ Parts List TC-X500SVA 1M00463MN

| Ref.No. | Parts No. | Description   | Parts<br>Component | Remark |
|---------|-----------|---------------|--------------------|--------|
| 1       | 1M20001SM | OUT CHAMBER   | 2                  |        |
| 2       | 1M20003SU | IN MANIFOLD   | 1                  |        |
| 3       | 1M20005SU | OUT MANIFOLD  | 1                  |        |
| 5       | 1M10022MN | BODY ASSEMBLY | 1                  |        |

| Ref.No. | Parts No. | Description                        | Parts<br>Component | Remark                                      |
|---------|-----------|------------------------------------|--------------------|---------------------------------------------|
| 5-1     | 1L30054MN | BODY                               | 1                  |                                             |
| 5-2     | 1M30026MM | BEARING CENTER ROD                 | 2                  |                                             |
| 5-3     | 9S2BA0025 | PACKING                            | 2                  |                                             |
| 5-4     | 9S1BS0036 | O RING S-36                        | 2                  |                                             |
| 5-5     | 1L30063MM | PILOT VALVE SEAT                   | 2                  |                                             |
| 5-6     | 9S1BP1022 | O RING P-22A                       | 2                  |                                             |
| 5-7     | 1L30058MB | PILOT VALVE                        | 2                  |                                             |
| 5-8     | 1L30064MM | SPRING                             | 2                  | The parts of #5 are available with a set as |
| 5-9     | 1L30065MM | RESET BUTTON                       | 1                  | [1M10022MN:BODY ASSEMBLY]. This is also     |
| 5-10    | 9S1BP0008 | O RING P-8                         | 1                  | available individually.                     |
| 5-11    | 1L30056MB | CAP                                | 1                  |                                             |
| 5-12    | 1L30061MB | PACKING CAP                        | 1                  |                                             |
| 5-13    | 1L30060MB | PACKING CAP IN                     | 1                  |                                             |
| 5-14    | 1L10003MK | C SPOOL VALVE ASSEMBLY (Looped C®) | 1                  |                                             |
| 5-16    | 1M30061MM | AIR CHAMBER                        | 2                  |                                             |
| 5-17    | 1L30005MB | SPRING STOPPER                     | 1                  |                                             |
| 5-18    | 1L30055MN | CAP IN                             | 1                  |                                             |
| 5-19    | 9B2210635 | BOLT M6×35                         | 7                  |                                             |
| 5-20    | 9T6125008 | SCREW M5 × 8                       | 8                  |                                             |
| 5-21    | 9B5410825 | BOLT M8×25                         | 16                 |                                             |
| 5-22    | 1L30062MB | CUSHION                            | 4                  |                                             |
| 5-23    | 1L30059MB | PACKING BODY                       | 2                  |                                             |
| 5-24    | 9P62P9901 | PLUG                               | 2                  |                                             |
| 7       | 1L20043MM | CENTER ROD                         | 1                  |                                             |
| 8       | 1M20021MM | CENTER DISK                        | 2                  |                                             |
| 9       | 1M20030MM | CENTER DISK                        | 2                  |                                             |
| 10      | 1M20017VB | DIAPHRAGM                          | 2                  |                                             |
| 11      | 1M20012VB | VALVE SEAT                         | 4                  |                                             |
| 12      | 1M20028VB | BALL                               | 4                  |                                             |
| 13      | 1M90001MN | BALL VALVE                         | 1                  |                                             |
| 14      | 1M30031MM | BASE                               | 2                  |                                             |
| 15      | 1E30070MB | RUBBER FEET                        | 4                  |                                             |
| 16      | 9N1731600 | NUT M16×1.5                        | 2                  |                                             |
| 17      | 9W3311600 | CONED DISK SPRING M16              | 2                  |                                             |
| 18      | 9B1221060 | BOLT M10×60                        | 16                 |                                             |
| 20      | 9W4211000 | SPRING LOCK WASHER M10             | 16                 |                                             |
| 21      | 9B2211235 | BOLT M12×35                        | 16                 |                                             |
| 25      | 9B2211030 | BOLT M10×30                        | 4                  |                                             |
| 26      | 9N2211000 | NUT M10                            | 4                  |                                             |
| 27      | 9B1110825 | BOLT M8 × 25                       | 4                  |                                             |
| 28      | 9N2110800 | NUT M8                             | 4                  |                                             |
| 31      | 9S1VG0115 | O RING G-115                       | 4                  |                                             |
| 33      | 1L90002MN | SILENCER                           | 1                  |                                             |
| 39      | 9S1BG0270 | O RING G-270                       | 2                  |                                             |
| 40      | 1M30033MB | CUSHION CENTER DISK                | 2                  |                                             |
| 43      | 9S1VG0270 | O RING G-270                       | 2                  |                                             |