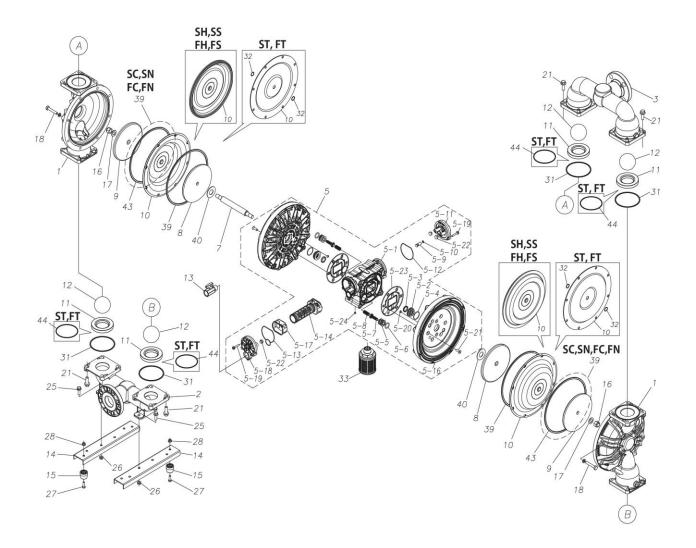

## **Exploded View Drawing and Parts List**

Model: TC-X500SEA

Model Number: 1M00462MN

The part list and exploded view drawing as attached below indicate the full list of parts for the above mentioned pump model.

Please contact your Pump Distributor directly for more information.

■ Parts List TC-X500SEA 1M00462MN

| Ref.No. | Parts No. | Description   | Parts<br>Component | Remark |
|---------|-----------|---------------|--------------------|--------|
| 1       | 1M20001SM | OUT CHAMBER   | 2                  |        |
| 2       | 1M20003SU | IN MANIFOLD   | 1                  |        |
| 3       | 1M20005SU | OUT MANIFOLD  | 1                  |        |
| 5       | 1M10022MN | BODY ASSEMBLY | 1                  |        |

| Ref.No. | Parts No. | Description                        | Parts<br>Component | Remark                                      |
|---------|-----------|------------------------------------|--------------------|---------------------------------------------|
| 5-1     | 1L30054MN | BODY                               | 1                  |                                             |
| 5-2     | 1M30026MM | BEARING CENTER ROD                 | 2                  |                                             |
| 5-3     | 9S2BA0025 | PACKING                            | 2                  |                                             |
| 5-4     | 9S1BS0036 | O RING S-36                        | 2                  |                                             |
| 5-5     | 1L30063MM | PILOT VALVE SEAT                   | 2                  |                                             |
| 5-6     | 9S1BP1022 | O RING P-22A                       | 2                  |                                             |
| 5-7     | 1L30058MB | PILOT VALVE                        | 2                  |                                             |
| 5-8     | 1L30064MM | SPRING                             | 2                  | The parts of #5 are available with a set as |
| 5-9     | 1L30065MM | RESET BUTTON                       | 1                  | [1M10022MN:BODY ASSEMBLY]. This is also     |
| 5-10    | 9S1BP0008 | O RING P-8                         | 1                  | available individually.                     |
| 5-11    | 1L30056MB | CAP                                | 1                  |                                             |
| 5-12    | 1L30061MB | PACKING CAP                        | 1                  |                                             |
| 5-13    | 1L30060MB | PACKING CAP IN                     | 1                  |                                             |
| 5-14    | 1L10003MK | C SPOOL VALVE ASSEMBLY (Looped C®) | 1                  |                                             |
| 5-16    | 1M30061MM | AIR CHAMBER                        | 2                  |                                             |
| 5-17    | 1L30005MB | SPRING STOPPER                     | 1                  |                                             |
| 5-18    | 1L30055MN | CAP IN                             | 1                  |                                             |
| 5-19    | 9B2210635 | BOLT M6×35                         | 7                  |                                             |
| 5-20    | 9T6125008 | SCREW M5 × 8                       | 8                  |                                             |
| 5-21    | 9B5410825 | BOLT M8×25                         | 16                 |                                             |
| 5-22    | 1L30062MB | CUSHION                            | 4                  |                                             |
| 5-23    | 1L30059MB | PACKING BODY                       | 2                  |                                             |
| 5-24    | 9P62P9901 | PLUG                               | 2                  |                                             |
| 7       | 1L20043MM | CENTER ROD                         | 1                  |                                             |
| 8       | 1M20021MM | CENTER DISK                        | 2                  |                                             |
| 9       | 1M20030MM | CENTER DISK                        | 2                  |                                             |
| 10      | 1M20017EB | DIAPHRAGM                          | 2                  |                                             |
| 11      | 1M20012EB | VALVE SEAT                         | 4                  |                                             |
| 12      | 1M20028EB | BALL                               | 4                  |                                             |
| 13      | 1M90001MN | BALL VALVE                         | 1                  |                                             |
| 14      | 1M30031MM | BASE                               | 2                  |                                             |
| 15      | 1E30070MB | RUBBER FEET                        | 4                  |                                             |
| 16      | 9N1731600 | NUT M16×1.5                        | 2                  |                                             |
| 17      | 9W3311600 | CONED DISK SPRING M16              | 2                  |                                             |
| 18      | 9B1221060 | BOLT M10×60                        | 16                 |                                             |
| 20      | 9W4211000 | SPRING LOCK WASHER M10             | 16                 |                                             |
| 21      | 9B2211235 | BOLT M12×35                        | 16                 |                                             |
| 25      | 9B2211030 | BOLT M10×30                        | 4                  |                                             |
| 26      | 9N2211000 | NUT M10                            | 4                  |                                             |
| 27      | 9B1110825 | BOLT M8 × 25                       | 4                  |                                             |
| 28      | 9N2110800 | NUT M8                             | 4                  |                                             |
| 31      | 9S1EG0115 | O RING G-115                       | 4                  |                                             |
| 33      | 1L90002MN | SILENCER                           | 1                  |                                             |
| 39      | 9S1BG0270 | O RING G-270                       | 2                  |                                             |
| 40      | 1M30033MB | CUSHION CENTER DISK                | 2                  |                                             |
| 43      | 9S1EG0270 | O RING G-270                       | 2                  |                                             |