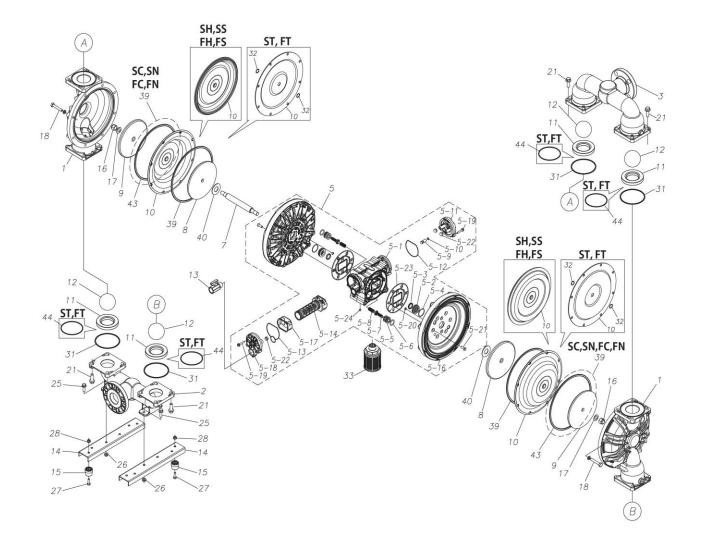

## Model: TC-X500SNA

Model Number: 1M00461MN

The part list and exploded view drawing as attached below indicate the full list of parts for the above mentioned pump model.

When ordering parts take care to select the correct model pump and required parts. Also be aware that models may change over time as improvements are made so crossreferencing the pumps serial number assembly date and service code are also recommended.

Please contact your Pump Distributor directly for more information.

Parts List

TC-X500SNA

1M00461MN

| Ref.No. | Parts No. | Description   | Parts<br>Component | Remark |
|---------|-----------|---------------|--------------------|--------|
| 1       | 1M20001SM | OUT CHAMBER   | 2                  |        |
| 2       | 1M20003SU | IN MANIFOLD   | 1                  |        |
| 3       | 1M20005SU | OUT MANIFOLD  | 1                  |        |
| 5       | 1M10022MN | BODY ASSEMBLY | 1                  |        |

### TC-X500SNA

#### 1M00461MN

| Ref.No. | Parts No. | Description                        | Parts<br>Component | Remark                                      |
|---------|-----------|------------------------------------|--------------------|---------------------------------------------|
| 5-1     | 1L30054MN | BODY                               | 1                  |                                             |
| 5-2     | 1M30026MM | BEARING CENTER ROD                 | 2                  |                                             |
| 5-3     | 9S2BA0025 | PACKING                            | 2                  |                                             |
| 5-4     | 9S1BS0036 | O RING S-36                        | 2                  |                                             |
| 5-5     | 1L30063MM | PILOT VALVE SEAT                   | 2                  |                                             |
| 5-6     | 9S1BP1022 | O RING P-22A                       | 2                  |                                             |
| 5-7     | 1L30058MB | PILOT VALVE                        | 2                  |                                             |
| 5-8     | 1L30064MM | SPRING                             | 2                  | The parts of #5 are available with a set as |
| 5-9     | 1L30065MM | RESET BUTTON                       | 1                  | [1M10022MN:BODY ASSEMBLY]. This is also     |
| 5-10    | 9S1BP0008 | O RING P-8                         | 1                  | available individually.                     |
| 5-11    | 1L30056MB | САР                                | 1                  |                                             |
| 5-12    | 1L30061MB | PACKING CAP                        | 1                  |                                             |
| 5-13    | 1L30060MB | PACKING CAP IN                     | 1                  |                                             |
| 5-14    | 1L10003MK | C SPOOL VALVE ASSEMBLY (Looped C®) | 1                  |                                             |
| 5-16    | 1M30061MM | AIR CHAMBER                        | 2                  |                                             |
| 5-17    | 1L30005MB | SPRING STOPPER                     | 1                  |                                             |
| 5-18    | 1L30055MN | CAP IN                             | 1                  |                                             |
| 5-19    | 9B2210635 | BOLT M6 × 35                       | 7                  |                                             |
| 5-20    | 9T6125008 | SCREW M5 × 8                       | 8                  |                                             |
| 5-21    | 9B5410825 | BOLT M8 × 25                       | 16                 |                                             |
| 5-22    | 1L30062MB | CUSHION                            | 4                  |                                             |
| 5-23    | 1L30059MB | PACKING BODY                       | 2                  |                                             |
| 5-24    | 9P62P9901 | PLUG                               | 2                  |                                             |
| 7       | 1L20043MM | CENTER ROD                         | 1                  |                                             |
| 8       | 1M20021MM | CENTER DISK                        | 2                  |                                             |
| 9       | 1M20030MM | CENTER DISK                        | 2                  |                                             |
| 10      | 1M20017BB | DIAPHRAGM                          | 2                  |                                             |
| 11      | 1M20012BB | VALVE SEAT                         | 4                  |                                             |
| 12      | 1M20028BB | BALL                               | 4                  |                                             |
| 13      | 1M90001MN | BALL VALVE                         | 1                  |                                             |
| 14      | 1M30031MM | BASE                               | 2                  |                                             |
| 15      | 1E30070MB | RUBBER FEET                        | 4                  |                                             |
| 16      | 9N1731600 | NUT M16 × 1.5                      | 2                  |                                             |
| 17      | 9W3311600 | CONED DISK SPRING M16              | 2                  |                                             |
| 18      | 9B1221060 | BOLT M10 × 60                      | 16                 |                                             |
| 20      | 9W4211000 | SPRING LOCK WASHER M10             | 16                 |                                             |
| 21      | 9B2211235 | BOLT M12 × 35                      | 16                 |                                             |
| 25      | 9B2211030 | BOLT M10 × 30                      | 4                  |                                             |
| 26      | 9N2211000 | NUT M10                            | 4                  |                                             |
| 27      | 9B1110825 | BOLT M8×25                         | 4                  |                                             |
| 28      | 9N2110800 | NUT M8                             | 4                  |                                             |
| 31      | 9S1BG0115 | O RING G-115                       | 4                  |                                             |
| 33      | 1L90002MN | SILENCER                           | 1                  |                                             |
| 39      | 9S1BG0270 | 0 RING G-270                       | 4                  |                                             |
| 40      | 1M30033MB | CUSHION CENTER DISK                | 2                  |                                             |
|         |           |                                    | <u> </u>           |                                             |