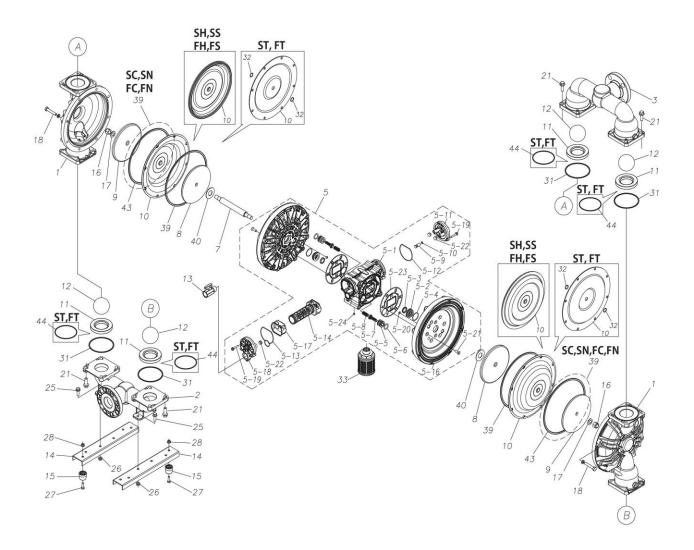

## **Exploded View Drawing and Parts List**

Model: TC-X500SCA

Model Number: 1M00460MN

The part list and exploded view drawing as attached below indicate the full list of parts for the above mentioned pump model.

## ■ Parts List TC-X500SCA 1M00460MN

| Ref.No. | Parts No. | Description   | Parts<br>Component | Remark |
|---------|-----------|---------------|--------------------|--------|
| 1       | 1M20001SM | OUT CHAMBER   | 2                  |        |
| 2       | 1M20003SU | IN MANIFOLD   | 1                  |        |
| 3       | 1M20005SU | OUT MANIFOLD  | 1                  |        |
| 5       | 1M10022MN | BODY ASSEMBLY | 1                  |        |

| Ref.No. | Parts No. | Description                        | Parts<br>Component | Remark                                      |
|---------|-----------|------------------------------------|--------------------|---------------------------------------------|
| 5-1     | 1L30054MN | BODY                               | 1                  |                                             |
| 5-2     | 1M30026MM | BEARING CENTER ROD                 | 2                  |                                             |
| 5-3     | 9S2BA0025 | PACKING                            | 2                  |                                             |
| 5-4     | 9S1BS0036 | O RING S-36                        | 2                  |                                             |
| 5-5     | 1L30063MM | PILOT VALVE SEAT                   | 2                  |                                             |
| 5-6     | 9S1BP1022 | O RING P-22A                       | 2                  |                                             |
| 5-7     | 1L30058MB | PILOT VALVE                        | 2                  |                                             |
| 5-8     | 1L30064MM | SPRING                             | 2                  | The parts of #5 are available with a set as |
| 5-9     | 1L30065MM | RESET BUTTON                       | 1                  | [1M10022MN:BODY ASSEMBLY]. This is also     |
| 5-10    | 9S1BP0008 | O RING P-8                         | 1                  | available individually.                     |
| 5-11    | 1L30056MB | CAP                                | 1                  |                                             |
| 5-12    | 1L30061MB | PACKING CAP                        | 1                  |                                             |
| 5-13    | 1L30060MB | PACKING CAP IN                     | 1                  |                                             |
| 5-14    | 1L10003MK | C SPOOL VALVE ASSEMBLY (Looped C®) | 1                  |                                             |
| 5-16    | 1M30061MM | AIR CHAMBER                        | 2                  |                                             |
| 5-17    | 1L30005MB | SPRING STOPPER                     | 1                  |                                             |
| 5-18    | 1L30055MN | CAP IN                             | 1                  |                                             |
| 5-19    | 9B2210635 | BOLT M6 × 35                       | 7                  |                                             |
| 5-20    | 9T6125008 | SCREW M5 × 8                       | 8                  |                                             |
| 5-21    | 9B5410825 | BOLT M8×25                         | 16                 |                                             |
| 5-22    | 1L30062MB | CUSHION                            | 4                  |                                             |
| 5-23    | 1L30059MB | PACKING BODY                       | 2                  |                                             |
| 5-24    | 9P62P9901 | PLUG                               | 2                  |                                             |
| 7       | 1L20043MM | CENTER ROD                         | 1                  |                                             |
| 8       | 1M20021MM | CENTER DISK                        | 2                  |                                             |
| 9       | 1M20030MM | CENTER DISK                        | 2                  |                                             |
| 10      | 1M20017NB | DIAPHRAGM                          | 2                  |                                             |
| 11      | 1M20012NB | VALVE SEAT                         | 4                  |                                             |
| 12      | 1M20028NB | BALL                               | 4                  |                                             |
| 13      | 1M90001MN | BALL VALVE                         | 1                  |                                             |
| 14      | 1M30031MM | BASE                               | 2                  |                                             |
| 15      | 1E30070MB | RUBBER FEET                        | 4                  |                                             |
| 16      | 9N1731600 | NUT M16 × 1.5                      | 2                  |                                             |
| 17      | 9W3311600 | CONED DISK SPRING M16              | 2                  |                                             |
| 18      | 9B1221060 | BOLT M10×60                        | 16                 |                                             |
| 20      | 9W4211000 | SPRING LOCK WASHER M10             | 16                 |                                             |
| 21      | 9B2211235 | BOLT M12 × 35                      | 16                 |                                             |
| 25      | 9B2211030 | BOLT M10 × 30                      | 4                  |                                             |
| 26      | 9N2211000 | NUT M10                            | 4                  |                                             |
| 27      | 9B1110825 | BOLT M8×25                         | 4                  |                                             |
| 28      | 9N2110800 | NUT M8                             | 4                  |                                             |
| 31      | 9S1BG0115 | O RING G-115                       | 4                  |                                             |
| 33      | 1L90002MN | SILENCER                           | 1                  |                                             |
| 39      | 9S1BG0270 | O RING G-270                       | 4                  |                                             |
| 40      | 1M30033MB | CUSHION CENTER DISK                | 2                  |                                             |