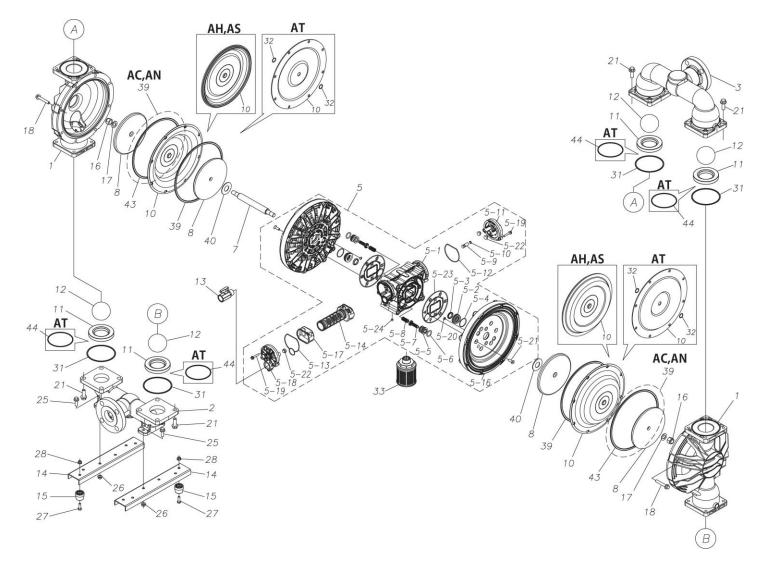

## **Exploded View Drawing and Parts List**

Model: TC-X500ASA

Model Number: 1M00459MN

The part list and exploded view drawing as attached below indicate the full list of parts for the above mentioned pump model.

When ordering parts take care to select the correct model pump and required parts. Also be aware that models may change over time as improvements are made so cross-referencing the pumps serial number assembly date and service code are also recommended.

Please contact your Pump Distributor directly for more information.

■ Parts List TC-X500ASA 1M00459MN

| Ref.No. | Parts No. | Description   | Parts<br>Component | Remark |
|---------|-----------|---------------|--------------------|--------|
| 1       | 1M20007AM | OUT CHAMBER   | 2                  |        |
| 2       | 1M20008AU | IN MANIFOLD   | 1                  |        |
| 3       | 1M20010AU | OUT MANIFOLD  | 1                  |        |
| 5       | 1M10022MN | BODY ASSEMBLY | 1                  |        |

| Ref.No. | Parts No. | Description                        | Parts<br>Component | Remark                                                                              |
|---------|-----------|------------------------------------|--------------------|-------------------------------------------------------------------------------------|
| 5-1     | 1L30054MN | BODY                               | 1                  |                                                                                     |
| 5-2     | 1M30026MM | BEARING CENTER ROD                 | 2                  |                                                                                     |
| 5-3     | 9S2BA0025 | PACKING                            | 2                  |                                                                                     |
| 5-4     | 9S1BS0036 | O RING S-36                        | 2                  |                                                                                     |
| 5-5     | 1L30063MM | PILOT VALVE SEAT                   | 2                  |                                                                                     |
| 5-6     | 9S1BP1022 | O RING P-22A                       | 2                  |                                                                                     |
| 5-7     | 1L30058MB | PILOT VALVE                        | 2                  |                                                                                     |
| 5-8     | 1L30064MM | SPRING                             | 2                  | The posts of #5 are evallable with a get as                                         |
| 5-9     | 1L30065MM | RESET BUTTON                       | 1                  | The parts of #5 are available with a set as [1M10022MN:BODY ASSEMBLY]. This is also |
| 5-10    | 9S1BP0008 | O RING P-8                         | 1                  | available individually.                                                             |
| 5-11    | 1L30056MB | CAP                                | 1                  |                                                                                     |
| 5-12    | 1L30061MB | PACKING CAP                        | 1                  |                                                                                     |
| 5-13    | 1L30060MB | PACKING CAP IN                     | 1                  |                                                                                     |
| 5-14    | 1L10003MK | C SPOOL VALVE ASSEMBLY (Looped C®) | 1                  |                                                                                     |
| 5-16    | 1M30061MM | AIR CHAMBER                        | 2                  |                                                                                     |
| 5-17    | 1L30005MB | SPRING STOPPER                     | 1                  |                                                                                     |
| 5-18    | 1L30055MN | CAP IN                             | 1                  |                                                                                     |
| 5-19    | 9B2210635 | BOLT M6 × 35                       | 7                  |                                                                                     |
| 5-20    | 9T6125008 | SCREW M5 × 8                       | 8                  |                                                                                     |
| 5-21    | 9B5410825 | BOLT M8×25                         | 16                 |                                                                                     |
| 5-22    | 1L30062MB | CUSHION                            | 4                  |                                                                                     |
| 5-23    | 1L30059MB | PACKING BODY                       | 2                  |                                                                                     |
| 5-24    | 9P62P9901 | PLUG                               | 2                  |                                                                                     |
| 7       | 1L20043MM | CENTER ROD                         | 1                  |                                                                                     |
| 8       | 1M20021MM | CENTER DISK                        | 4                  |                                                                                     |
| 10      | 1M20019SB | DIAPHRAGM                          | 2                  |                                                                                     |
| 11      | 1M20012EB | VALVE SEAT                         | 4                  |                                                                                     |
| 12      | 1M20028EB | BALL                               | 4                  |                                                                                     |
| 13      | 1M90001MN | BALL VALVE                         | 1                  |                                                                                     |
| 14      | 1M30031MM | BASE                               | 2                  |                                                                                     |
| 15      | 1E30070MB | RUBBER FEET                        | 4                  |                                                                                     |
| 16      | 9N1731600 | NUT M16 × 1.5                      | 2                  |                                                                                     |
| 17      | 9W3311600 | CONED DISK SPRING M16              | 2                  |                                                                                     |
| 18      | 9B2111060 | BOLT M10×60                        | 16                 |                                                                                     |
| 21      | 9B2111235 | BOLT M12 × 35                      | 16                 |                                                                                     |
| 25      | 9B2111030 | BOLT M10 × 30                      | 4                  |                                                                                     |
| 26      | 9N2111000 | NUT M10                            | 4                  |                                                                                     |
| 27      | 9B1110825 | BOLT M8×25                         | 4                  |                                                                                     |
| 28      | 9N2110800 | NUT M8                             | 4                  |                                                                                     |
| 31      | 9S1EG0115 | O RING G-115                       | 4                  |                                                                                     |
| 33      | 1L90002MN | SILENCER                           | 1                  |                                                                                     |
| 40      | 1M30033MB | CUSHION CENTER DISK                | 2                  |                                                                                     |
| 43      | 9S1EG0270 | O RING G-270                       | 2                  |                                                                                     |