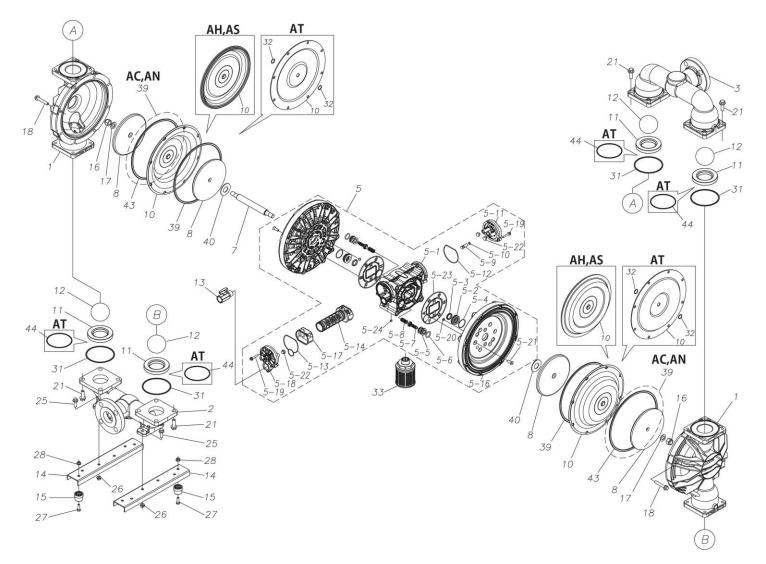

## **Exploded View Drawing and Parts List**

Model: TC-X500AHA

Model Number: 1M00458MN

The part list and exploded view drawing as attached below indicate the full list of parts for the above mentioned pump model.

When ordering parts take care to select the correct model pump and required parts. Also be aware that models may change over time as improvements are made so cross-referencing the pumps serial number assembly date and service code are also recommended.

Please contact your Pump Distributor directly for more information.

■ Parts List TC-X500AHA 1M00458MN

| Ref.No. | Parts No. | Description   | Parts<br>Component | Remark |
|---------|-----------|---------------|--------------------|--------|
| 1       | 1M20007AM | OUT CHAMBER   | 2                  |        |
| 2       | 1M20008AU | IN MANIFOLD   | 1                  |        |
| 3       | 1M20010AU | OUT MANIFOLD  | 1                  |        |
| 5       | 1M10022MN | BODY ASSEMBLY | 1                  |        |