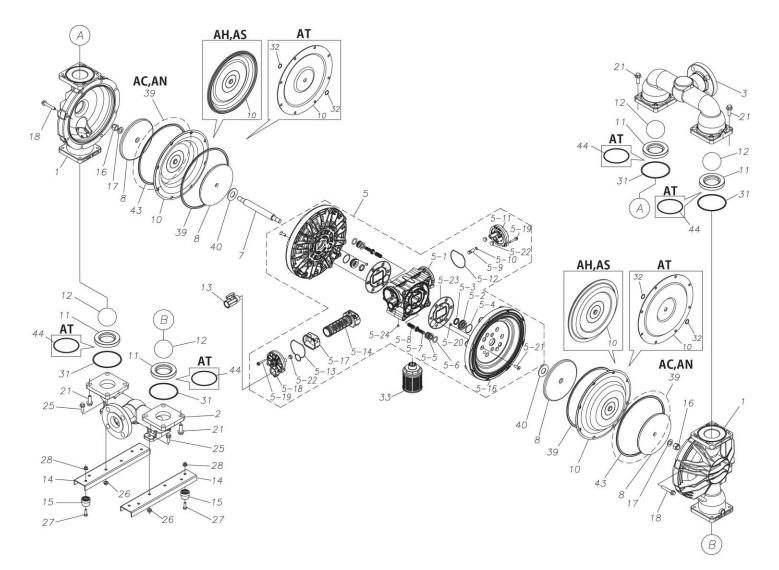

## Model: TC-X500AVA

Model Number: 1M00456MN

The part list and exploded view drawing as attached below indicate the full list of parts for the above mentioned pump model.

When ordering parts take care to select the correct model pump and required parts. Also be aware that models may change over time as improvements are made so crossreferencing the pumps serial number assembly date and service code are also recommended.

Please contact your Pump Distributor directly for more information.

Parts List

TC-X500AVA

1M00456MN

| Ref.No. | Parts No. | Description   | Parts<br>Component | Remark |
|---------|-----------|---------------|--------------------|--------|
| 1       | 1M20007AM | OUT CHAMBER   | 2                  |        |
| 2       | 1M20008AU | IN MANIFOLD   | 1                  |        |
| 3       | 1M20010AU | OUT MANIFOLD  | 1                  |        |
| 5       | 1M10022MN | BODY ASSEMBLY | 1                  |        |

### TC-X500AVA

#### 1M00456MN

| Ref.No. | Parts No. | Description                        | Parts<br>Component | Remark                                                                              |
|---------|-----------|------------------------------------|--------------------|-------------------------------------------------------------------------------------|
| 5-1     | 1L30054MN | BODY                               | 1                  |                                                                                     |
| 5-2     | 1M30026MM | BEARING CENTER ROD                 | 2                  |                                                                                     |
| 5-3     | 9S2BA0025 | PACKING                            | 2                  |                                                                                     |
| 5-4     | 9S1BS0036 | O RING S-36                        | 2                  |                                                                                     |
| 5-5     | 1L30063MM | PILOT VALVE SEAT                   | 2                  |                                                                                     |
| 5-6     | 9S1BP1022 | O RING P-22A                       | 2                  |                                                                                     |
| 5-7     | 1L30058MB | PILOT VALVE                        | 2                  |                                                                                     |
| 5-8     | 1L30064MM | SPRING                             | 2                  | ті , с <i>щ</i> е чіті чі ,                                                         |
| 5-9     | 1L30065MM | RESET BUTTON                       | 1                  | The parts of #5 are available with a set as [1M10022MN:BODY ASSEMBLY]. This is also |
| 5-10    | 9S1BP0008 | O RING P-8                         | 1                  | available individually.                                                             |
| 5-11    | 1L30056MB | САР                                | 1                  |                                                                                     |
| 5-12    | 1L30061MB | PACKING CAP                        | 1                  |                                                                                     |
| 5-13    | 1L30060MB | PACKING CAP IN                     | 1                  |                                                                                     |
| 5-14    | 1L10003MK | C SPOOL VALVE ASSEMBLY (Looped C®) | 1                  |                                                                                     |
| 5-16    | 1M30061MM | AIR CHAMBER                        | 2                  |                                                                                     |
| 5-17    | 1L30005MB | SPRING STOPPER                     | 1                  |                                                                                     |
| 5-18    | 1L30055MN | CAP IN                             | 1                  |                                                                                     |
| 5-19    | 9B2210635 | BOLT M6 × 35                       | 7                  |                                                                                     |
| 5-20    | 9T6125008 | SCREW M5 × 8                       | 8                  |                                                                                     |
| 5-21    | 9B5410825 | BOLT M8 × 25                       | 16                 |                                                                                     |
| 5-22    | 1L30062MB | CUSHION                            | 4                  |                                                                                     |
| 5-23    | 1L30059MB | PACKING BODY                       | 2                  |                                                                                     |
| 5-24    | 9P62P9901 | PLUG                               | 2                  |                                                                                     |
| 7       | 1L20043MM | CENTER ROD                         | 1                  |                                                                                     |
| 8       | 1M20021MM | CENTER DISK                        | 4                  |                                                                                     |
| 10      | 1M20017VB | DIAPHRAGM                          | 2                  |                                                                                     |
| 11      | 1M20012VB | VALVE SEAT                         | 4                  |                                                                                     |
| 12      | 1M20028VB | BALL                               | 4                  |                                                                                     |
| 13      | 1M90001MN | BALL VALVE                         | 1                  |                                                                                     |
| 14      | 1M30031MM | BASE                               | 2                  |                                                                                     |
| 15      | 1E30070MB | RUBBER FEET                        | 4                  |                                                                                     |
| 16      | 9N1731600 | NUT M16 × 1.5                      | 2                  |                                                                                     |
| 17      | 9W3311600 | CONED DISK SPRING M16              | 2                  |                                                                                     |
| 18      | 9B2111060 | BOLT M10 × 60                      | 16                 |                                                                                     |
| 21      | 9B2111235 | BOLT M12 × 35                      | 16                 |                                                                                     |
| 25      | 9B2111030 | BOLT M10 × 30                      | 4                  |                                                                                     |
| 26      | 9N2111000 | NUT M10                            | 4                  |                                                                                     |
| 27      | 9B1110825 | BOLT M8 × 25                       | 4                  |                                                                                     |
| 28      | 9N2110800 | NUT M8                             | 4                  |                                                                                     |
| 31      | 9S1VG0115 | 0 RING G-115                       | 4                  |                                                                                     |
| 33      | 1L90002MN | SILENCER                           | 1                  |                                                                                     |
| 39      | 9S1BG0270 | 0 RING G-270                       | 2                  |                                                                                     |
| 40      | 1M30033MB | CUSHION CENTER DISK                | 2                  |                                                                                     |
| 43      | 9S1VG0270 | 0 RING G-270                       | 2                  |                                                                                     |
| 43      | 331700270 |                                    | ۷                  |                                                                                     |