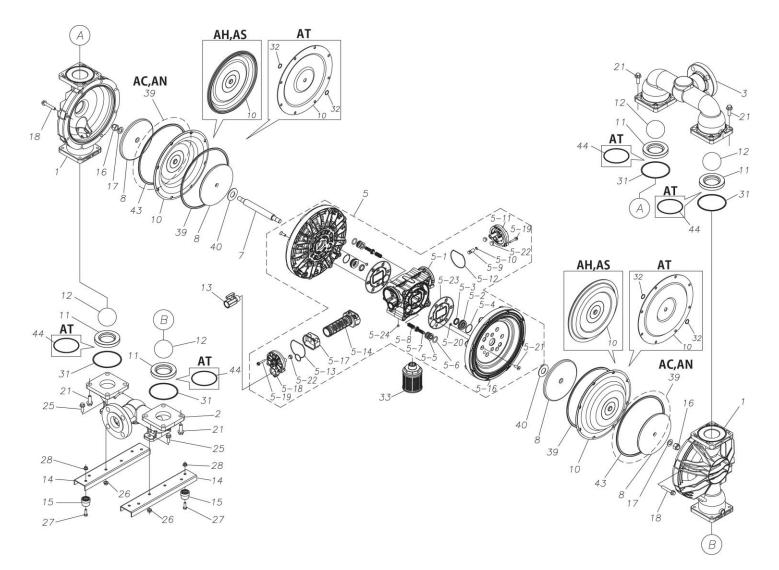

Please contact your Pump Distributor directly for more information.

Parts List

TC-X500ANA

1M00454MN

| Ref.No. | Parts No. | Description   | Parts<br>Component | Remark |
|---------|-----------|---------------|--------------------|--------|
| 1       | 1M20007AM | OUT CHAMBER   | 2                  |        |
| 2       | 1M20008AU | IN MANIFOLD   | 1                  |        |
| 3       | 1M20010AU | OUT MANIFOLD  | 1                  |        |
| 5       | 1M10022MN | BODY ASSEMBLY | 1                  |        |

### TC-X500ANA

#### 1M00454MN

| Ref.No. | Parts No. | Description                        | Parts<br>Component | Remark                                      |
|---------|-----------|------------------------------------|--------------------|---------------------------------------------|
| 5-1     | 1L30054MN | BODY                               | 1                  |                                             |
| 5-2     | 1M30026MM | BEARING CENTER ROD                 | 2                  |                                             |
| 5-3     | 9S2BA0025 | PACKING                            | 2                  |                                             |
| 5-4     | 9S1BS0036 | O RING S-36                        | 2                  |                                             |
| 5-5     | 1L30063MM | PILOT VALVE SEAT                   | 2                  |                                             |
| 5-6     | 9S1BP1022 | O RING P-22A                       | 2                  |                                             |
| 5-7     | 1L30058MB | PILOT VALVE                        | 2                  |                                             |
| 5-8     | 1L30064MM | SPRING                             | 2                  | The parts of #5 are available with a set as |
| 5-9     | 1L30065MM | RESET BUTTON                       | 1                  | [1M10022MN:BODY ASSEMBLY]. This is also     |
| 5-10    | 9S1BP0008 | O RING P-8                         | 1                  | available individually.                     |
| 5-11    | 1L30056MB | CAP                                | 1                  |                                             |
| 5-12    | 1L30061MB | PACKING CAP                        | 1                  |                                             |
| 5-13    | 1L30060MB | PACKING CAP IN                     | 1                  |                                             |
| 5-14    | 1L10003MK | C SPOOL VALVE ASSEMBLY (Looped C®) | 1                  |                                             |
| 5-16    | 1M30061MM | AIR CHAMBER                        | 2                  |                                             |
| 5-17    | 1L30005MB | SPRING STOPPER                     | 1                  |                                             |
| 5-18    | 1L30055MN | CAP IN                             | 1                  |                                             |
| 5-19    | 9B2210635 | BOLT M6 × 35                       | 7                  |                                             |
| 5-20    | 9T6125008 | SCREW M5 × 8                       | 8                  |                                             |
| 5-21    | 9B5410825 | BOLT M8 × 25                       | 16                 |                                             |
| 5-22    | 1L30062MB | CUSHION                            | 4                  |                                             |
| 5-23    | 1L30059MB | PACKING BODY                       | 2                  |                                             |
| 5-24    | 9P62P9901 | PLUG                               | 2                  |                                             |
| 7       | 1L20043MM | CENTER ROD                         | 1                  |                                             |
| 8       | 1M20021MM | CENTER DISK                        | 4                  |                                             |
| 10      | 1M20017BB | DIAPHRAGM                          | 2                  |                                             |
| 11      | 1M20012BB | VALVE SEAT                         | 4                  |                                             |
| 12      | 1M20028BB | BALL                               | 4                  |                                             |
| 13      | 1M90001MN | BALL VALVE                         | 1                  |                                             |
| 14      | 1M30031MM | BASE                               | 2                  |                                             |
| 15      | 1E30070MB | RUBBER FEET                        | 4                  |                                             |
| 16      | 9N1731600 | NUT M16 × 1.5                      | 2                  |                                             |
| 17      | 9W3311600 | CONED DISK SPRING M16              | 2                  |                                             |
| 18      | 9B2111060 | BOLT M10 × 60                      | 16                 |                                             |
| 21      | 9B2111235 | BOLT M12 × 35                      | 16                 |                                             |
| 25      | 9B2111030 | BOLT M10×30                        | 4                  |                                             |
| 26      | 9N2111000 | NUT M10                            | 4                  |                                             |
| 27      | 9B1110825 | BOLT M8 × 25                       | 4                  |                                             |
| 28      | 9N2110800 | NUT M8                             | 4                  |                                             |
| 31      | 9S1BG0115 | O RING G-115                       | 4                  |                                             |
| 33      | 1L90002MN | SILENCER                           | 1                  |                                             |
| 39      | 9S1BG0270 | O RING G-270                       | 4                  |                                             |
| 40      | 1M30033MB | CUSHION CENTER DISK                | 2                  |                                             |