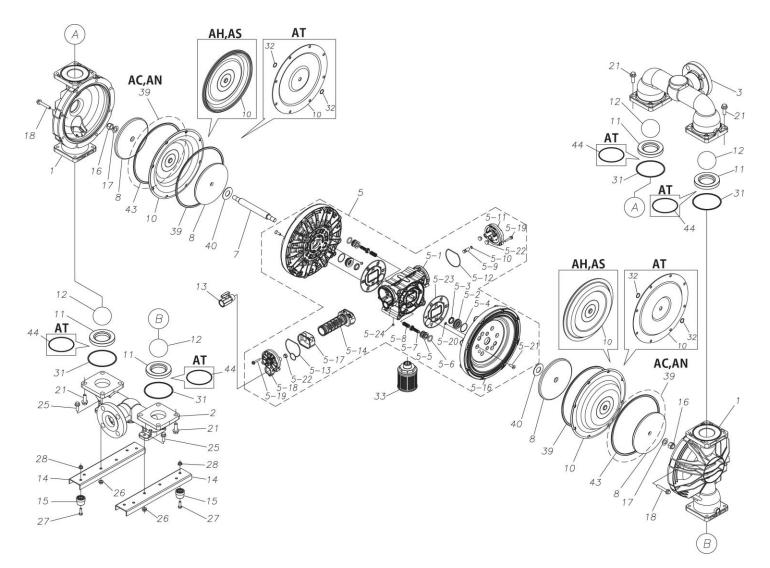

## **Exploded View Drawing and Parts List**

Model: TC-X500ACA

Model Number: 1M00453MN

The part list and exploded view drawing as attached below indicate the full list of parts for the above mentioned pump model.

When ordering parts take care to select the correct model pump and required parts. Also be aware that models may change over time as improvements are made so cross-referencing the pumps serial number assembly date and service code are also recommended.

Please contact your Pump Distributor directly for more information.

■ Parts List TC-X500ACA 1M00453MN

| Ref.No. | Parts No. | Description   | Parts<br>Component | Remark |
|---------|-----------|---------------|--------------------|--------|
| 1       | 1M20007AM | OUT CHAMBER   | 2                  |        |
| 2       | 1M20008AU | IN MANIFOLD   | 1                  |        |
| 3       | 1M20010AU | OUT MANIFOLD  | 1                  |        |
| 5       | 1M10022MN | BODY ASSEMBLY | 1                  |        |

| - Tures Else |           | 10 Xeenter                         |                    | 111100 10011111                             |  |
|--------------|-----------|------------------------------------|--------------------|---------------------------------------------|--|
| Ref.No.      | Parts No. | Description                        | Parts<br>Component | Remark                                      |  |
| 5-1          | 1L30054MN | BODY                               | 1                  |                                             |  |
| 5-2          | 1M30026MM | BEARING CENTER ROD                 | 2                  |                                             |  |
| 5-3          | 9S2BA0025 | PACKING                            | 2                  |                                             |  |
| 5-4          | 9S1BS0036 | O RING S-36                        | 2                  |                                             |  |
| 5-5          | 1L30063MM | PILOT VALVE SEAT                   | 2                  |                                             |  |
| 5-6          | 9S1BP1022 | O RING P-22A                       | 2                  |                                             |  |
| 5-7          | 1L30058MB | PILOT VALVE                        | 2                  |                                             |  |
| 5-8          | 1L30064MM | SPRING                             | 2                  | The parts of #5 are available with a set as |  |
| 5-9          | 1L30065MM | RESET BUTTON                       | 1                  | [1M10022MN:BODY ASSEMBLY]. This is also     |  |
| 5-10         | 9S1BP0008 | O RING P-8                         | 1                  | available individually.                     |  |
| 5-11         | 1L30056MB | CAP                                | 1                  |                                             |  |
| 5-12         | 1L30061MB | PACKING CAP                        | 1                  |                                             |  |
| 5-13         | 1L30060MB | PACKING CAP IN                     | 1                  |                                             |  |
| 5-14         | 1L10003MK | C SPOOL VALVE ASSEMBLY (Looped C®) | 1                  |                                             |  |
| 5-16         | 1M30061MM | AIR CHAMBER                        | 2                  |                                             |  |
| 5-17         | 1L30005MB | SPRING STOPPER                     | 1                  |                                             |  |
| 5-18         | 1L30055MN | CAP IN                             | 1                  |                                             |  |
| 5-19         | 9B2210635 | BOLT M6 × 35                       | 7                  |                                             |  |
| 5-20         | 9T6125008 | SCREW M5 × 8                       | 8                  |                                             |  |
| 5-21         | 9B5410825 | BOLT M8×25                         | 16                 |                                             |  |
| 5-22         | 1L30062MB | CUSHION                            | 4                  |                                             |  |
| 5-23         | 1L30059MB | PACKING BODY                       | 2                  |                                             |  |
| 5-24         | 9P62P9901 | PLUG                               | 2                  |                                             |  |
| 7            | 1L20043MM | CENTER ROD                         | 1                  |                                             |  |
| 8            | 1M20021MM | CENTER DISK                        | 4                  |                                             |  |
| 10           | 1M20017NB | DIAPHRAGM                          | 2                  |                                             |  |
| 11           | 1M20012NB | VALVE SEAT                         | 4                  |                                             |  |
| 12           | 1M20028NB | BALL                               | 4                  |                                             |  |
| 13           | 1M90001MN | BALL VALVE                         | 1                  |                                             |  |
| 14           | 1M30031MM | BASE                               | 2                  |                                             |  |
| 15           | 1E30070MB | RUBBER FEET                        | 4                  |                                             |  |
| 16           | 9N1731600 | NUT M16×1.5                        | 2                  |                                             |  |
| 17           | 9W3311600 | CONED DISK SPRING M16              | 2                  |                                             |  |
| 18           | 9B2111060 | BOLT M10×60                        | 16                 |                                             |  |
| 21           | 9B2111235 | BOLT M12 × 35                      | 16                 |                                             |  |
| 25           | 9B2111030 | BOLT M10 × 30                      | 4                  |                                             |  |
| 26           | 9N2111000 | NUT M10                            | 4                  |                                             |  |
| 27           | 9B1110825 | BOLT M8×25                         | 4                  |                                             |  |
| 28           | 9N2110800 | NUT M8                             | 4                  |                                             |  |
| 31           | 9S1BG0115 | O RING G-115                       | 4                  |                                             |  |
| 33           | 1L90002MN | SILENCER                           | 1                  |                                             |  |
| 39           | 9S1BG0270 | O RING G-270                       | 4                  |                                             |  |
| 40           | 1M30033MB | CUSHION CENTER DISK                | 2                  |                                             |  |