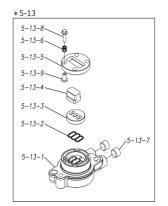

| Ref.No. | Parts No. | Description            | Parts<br>Component | Remark                                                                                                               |
|---------|-----------|------------------------|--------------------|----------------------------------------------------------------------------------------------------------------------|
| 5-13-1  | 1M30002MP | VALVE BODY             | 2                  |                                                                                                                      |
| 5-13-2  | 1M30016MB | PACKING VALVE          | 2                  |                                                                                                                      |
| 5-13-3  | 1M30014MM | SEAT SLIDE VALVE       | 2                  | The parts of #5-13 are available with a set as [1M10002MP:VALVE BODY ASSEMBLY]. This is also available individually. |
| 5-13-4  | 1M30013MM | SLIDE VALVE            | 2                  |                                                                                                                      |
| 5-13-5  | 1M30015MM | GUIDE SLIDE VALVE      | 2                  |                                                                                                                      |
| 5-13-6  | 1M30020MM | SPRING                 | 8                  |                                                                                                                      |
| 5-13-7  | 1H30043MB | PLUG                   | 4                  |                                                                                                                      |
| 5-13-8  | 9B2110520 | BOLT M5 × 20           | 8                  |                                                                                                                      |
| 5-13-9  | 1M30019MM | GUIDE SPRING           | 8                  |                                                                                                                      |
| 5-14    | 9S1BG0055 | O RING G-55            | 2                  |                                                                                                                      |
| 5-15    | 9B2210835 | BOLT M8 × 35           | 8                  |                                                                                                                      |
| 5-16    | 1M30006MM | BEARING PIN            | 4                  |                                                                                                                      |
| 5-17    | 1M30017MM | BEARING ARM            | 2                  |                                                                                                                      |
| 5-19    | 1M30010MN | CAP BODY IN            | 1                  | The parts of #5 are available with a set as                                                                          |
| 5-20    | 1M30005MM | CASE SPRING            | 2                  | [1M10001MN:BODY ASSEMBLY]. This is also available individually.                                                      |
| 5-21    | 1M30007MM | BEARING CASE SPRING    | 4                  |                                                                                                                      |
| 5-22    | 1M30008MM | SPRING                 | 2                  |                                                                                                                      |
| 5-23    | 1M30003MB | ARM                    | 2                  |                                                                                                                      |
| 5-24    | 1M30023MM | PIN SHUTTLE            | 2                  |                                                                                                                      |
| 5-25    | 1M30009MM | CAP BODY               | 1                  |                                                                                                                      |
| 5-27    | 9T6125008 | SCREW M5×8             | 8                  |                                                                                                                      |
| 5-28    | 9B2110612 | BOLT M6×12             | 4                  |                                                                                                                      |
| 6       | 1M30024MM | SPACER CENTER ROD      | 2                  |                                                                                                                      |
| 7       | 1M20015MM | CENTER ROD             | 1                  |                                                                                                                      |
| 8       | 1M20021MM | CENTER DISK            | 2                  |                                                                                                                      |
| 9       | 1M20030MM | CENTER DISK            | 2                  |                                                                                                                      |
| 10      | 1M20019SB | DIAPHRAGM              | 2                  |                                                                                                                      |
| 11      | 1M20012EB | VALVE SEAT             | 4                  |                                                                                                                      |
| 12      | 1M20028EB | BALL                   | 4                  |                                                                                                                      |
| 13      | 1M90001MN | BALL VALVE             | 1                  |                                                                                                                      |
| 14      | 1M30031MM | BASE                   | 2                  |                                                                                                                      |
| 15      | 1E30070MB | RUBBER FEET            | 4                  |                                                                                                                      |
| 16      | 9N1731600 | NUT M16 × 1.5          | 2                  |                                                                                                                      |
| 17      | 9W3311600 | CONED DISK SPRING M16  | 2                  |                                                                                                                      |
| 18      | 9B1221060 | BOLT M10 × 60          | 16                 |                                                                                                                      |
| 20      | 9W4211000 | SPRING LOCK WASHER M10 | 16                 |                                                                                                                      |
| 21      | 9B2211235 | BOLT M12 × 35          | 16                 |                                                                                                                      |
| 25      | 9B2211030 | BOLT M10 × 30          | 4                  |                                                                                                                      |
| 26      | 9N2211000 | NUT M10                | 4                  |                                                                                                                      |
| 27      | 9B1110825 | BOLT M8×25             | 4                  |                                                                                                                      |
| 28      | 9N2110800 | NUT M8                 | 4                  |                                                                                                                      |
| 31      | 9S1EG0115 | O RING G-115           | 4                  |                                                                                                                      |
| 33      | 1H90003MK | SILENCER               | 2                  |                                                                                                                      |
| 40      | 1M30033MB | CUSHION CENTER DISK    | 4                  |                                                                                                                      |
| 43      | 9S1EG0270 | O RING G-270           | 2                  |                                                                                                                      |