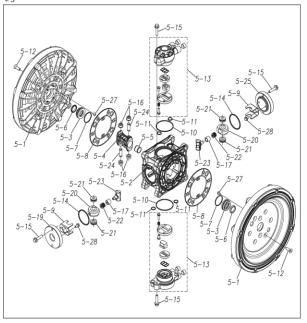

## ■ Parts List TC-X500SSA-M 1M00452MN

| Ref.No. | Parts No. | Description         | Parts<br>Component | Remark                                                          |
|---------|-----------|---------------------|--------------------|-----------------------------------------------------------------|
| 1       | 1M20001SM | OUT CHAMBER         | 2                  |                                                                 |
| 2       | 1M20003SU | IN MANIFOLD         | 1                  |                                                                 |
| 3       | 1M20005SU | OUT MANIFOLD        | 1                  |                                                                 |
| 5       | 1M10001MN | BODY ASSEMBLY       | 1                  |                                                                 |
| 5-1     | 1M30018MM | AIR CHAMBER         | 2                  |                                                                 |
| 5-2     | 1M30001MM | BODY                | 1                  |                                                                 |
| 5-3     | 1M30026MM | BEARING CENTER ROD  | 2                  |                                                                 |
| 5-4     | 1M30011MM | SHUTTLE             | 1                  |                                                                 |
| 5-5     | 1M30012MM | BEARING SHUTTLE     | 1                  | The parts of #5 are available with a set as                     |
| 5-6     | 9S2BA0025 | PACKING             | 2                  | [1M10001MN:BODY ASSEMBLY]. This is also available individually. |
| 5-7     | 9S1BS0036 | O RING S-36         | 2                  | ,                                                               |
| 5-8     | 1M30027MB | PACKING BODY        | 2                  |                                                                 |
| 5-9     | 1M30004MM | BRACKET BEARING     | 2                  |                                                                 |
| 5-10    | 9S1BG0065 | O RING G-65         | 2                  |                                                                 |
| 5-11    | 9S1BP0014 | O RING P-14         | 4                  |                                                                 |
| 5-12    | 9B5410825 | BOLT M8×25          | 16                 |                                                                 |
| 5-13    | 1M10002MP | VALVE BODY ASSEMBLY | 2                  |                                                                 |

| Ref.No. | Parts No. | Description            | Parts<br>Component | Remark                                                                                                               |
|---------|-----------|------------------------|--------------------|----------------------------------------------------------------------------------------------------------------------|
| 5-13-1  | 1M30002MP | VALVE BODY             | 2                  |                                                                                                                      |
| 5-13-2  | 1M30016MB | PACKING VALVE          | 2                  |                                                                                                                      |
| 5-13-3  | 1M30014MM | SEAT SLIDE VALVE       | 2                  | The parts of #5-13 are available with a set as [1M10002MP:VALVE BODY ASSEMBLY]. This is also available individually. |
| 5-13-4  | 1M30013MM | SLIDE VALVE            | 2                  |                                                                                                                      |
| 5-13-5  | 1M30015MM | GUIDE SLIDE VALVE      | 2                  |                                                                                                                      |
| 5-13-6  | 1M30020MM | SPRING                 | 8                  |                                                                                                                      |
| 5-13-7  | 1H30043MB | PLUG                   | 4                  |                                                                                                                      |
| 5-13-8  | 9B2110520 | BOLT M5 × 20           | 8                  |                                                                                                                      |
| 5-13-9  | 1M30019MM | GUIDE SPRING           | 8                  |                                                                                                                      |
| 5-14    | 9S1BG0055 | O RING G-55            | 2                  |                                                                                                                      |
| 5-15    | 9B2210835 | BOLT M8 × 35           | 8                  |                                                                                                                      |
| 5-16    | 1M30006MM | BEARING PIN            | 4                  |                                                                                                                      |
| 5-17    | 1M30017MM | BEARING ARM            | 2                  |                                                                                                                      |
| 5-19    | 1M30010MN | CAP BODY IN            | 1                  | The parts of #5 are available with a set as                                                                          |
| 5-20    | 1M30005MM | CASE SPRING            | 2                  | [1M10001MN:BODY ASSEMBLY]. This is also available individually.                                                      |
| 5-21    | 1M30007MM | BEARING CASE SPRING    | 4                  |                                                                                                                      |
| 5-22    | 1M30008MM | SPRING                 | 2                  |                                                                                                                      |
| 5-23    | 1M30003MB | ARM                    | 2                  |                                                                                                                      |
| 5-24    | 1M30023MM | PIN SHUTTLE            | 2                  |                                                                                                                      |
| 5-25    | 1M30009MM | CAP BODY               | 1                  |                                                                                                                      |
| 5-27    | 9T6125008 | SCREW M5×8             | 8                  |                                                                                                                      |
| 5-28    | 9B2110612 | BOLT M6×12             | 4                  |                                                                                                                      |
| 6       | 1M30024MM | SPACER CENTER ROD      | 2                  |                                                                                                                      |
| 7       | 1M20015MM | CENTER ROD             | 1                  |                                                                                                                      |
| 8       | 1M20021MM | CENTER DISK            | 2                  |                                                                                                                      |
| 9       | 1M20030MM | CENTER DISK            | 2                  |                                                                                                                      |
| 10      | 1M20019SB | DIAPHRAGM              | 2                  |                                                                                                                      |
| 11      | 1M20012EB | VALVE SEAT             | 4                  |                                                                                                                      |
| 12      | 1M20028EB | BALL                   | 4                  |                                                                                                                      |
| 13      | 1M90001MN | BALL VALVE             | 1                  |                                                                                                                      |
| 14      | 1M30031MM | BASE                   | 2                  |                                                                                                                      |
| 15      | 1E30070MB | RUBBER FEET            | 4                  |                                                                                                                      |
| 16      | 9N1731600 | NUT M16 × 1.5          | 2                  |                                                                                                                      |
| 17      | 9W3311600 | CONED DISK SPRING M16  | 2                  |                                                                                                                      |
| 18      | 9B1221060 | BOLT M10 × 60          | 16                 |                                                                                                                      |
| 20      | 9W4211000 | SPRING LOCK WASHER M10 | 16                 |                                                                                                                      |
| 21      | 9B2211235 | BOLT M12 × 35          | 16                 |                                                                                                                      |
| 25      | 9B2211030 | BOLT M10 × 30          | 4                  |                                                                                                                      |
| 26      | 9N2211000 | NUT M10                | 4                  |                                                                                                                      |
| 27      | 9B1110825 | BOLT M8×25             | 4                  |                                                                                                                      |
| 28      | 9N2110800 | NUT M8                 | 4                  |                                                                                                                      |
| 31      | 9S1EG0115 | O RING G-115           | 4                  |                                                                                                                      |
| 33      | 1H90003MK | SILENCER               | 2                  |                                                                                                                      |
| 40      | 1M30033MB | CUSHION CENTER DISK    | 4                  |                                                                                                                      |
| 43      | 9S1EG0270 | O RING G-270           | 2                  |                                                                                                                      |