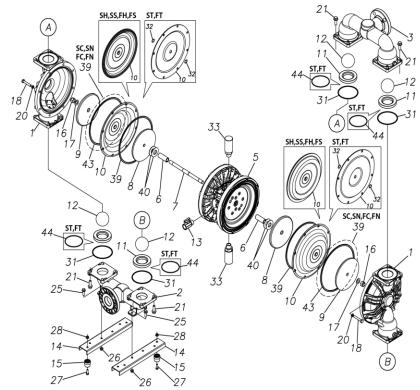

## ■ Parts List TC-X500SSA-M 1M00452MN

| Ref.No. | Parts No. | Description         | Parts<br>Component | Remark                                                          |
|---------|-----------|---------------------|--------------------|-----------------------------------------------------------------|
| 1       | 1M20001SM | OUT CHAMBER         | 2                  |                                                                 |
| 2       | 1M20003SU | IN MANIFOLD         | 1                  |                                                                 |
| 3       | 1M20005SU | OUT MANIFOLD        | 1                  |                                                                 |
| 5       | 1M10001MN | BODY ASSEMBLY       | 1                  |                                                                 |
| 5-1     | 1M30018MM | AIR CHAMBER         | 2                  |                                                                 |
| 5-2     | 1M30001MM | BODY                | 1                  |                                                                 |
| 5-3     | 1M30026MM | BEARING CENTER ROD  | 2                  |                                                                 |
| 5-4     | 1M30011MM | SHUTTLE             | 1                  |                                                                 |
| 5-5     | 1M30012MM | BEARING SHUTTLE     | 1                  | The parts of #5 are available with a set as                     |
| 5-6     | 9S2BA0025 | PACKING             | 2                  | [1M10001MN:BODY ASSEMBLY]. This is also available individually. |
| 5-7     | 9S1BS0036 | O RING S-36         | 2                  | ,                                                               |
| 5-8     | 1M30027MB | PACKING BODY        | 2                  |                                                                 |
| 5-9     | 1M30004MM | BRACKET BEARING     | 2                  |                                                                 |
| 5-10    | 9S1BG0065 | O RING G-65         | 2                  |                                                                 |
| 5-11    | 9S1BP0014 | O RING P-14         | 4                  |                                                                 |
| 5-12    | 9B5410825 | BOLT M8×25          | 16                 |                                                                 |
| 5-13    | 1M10002MP | VALVE BODY ASSEMBLY | 2                  |                                                                 |

| Ref.No. | Parts No. | Description            | Parts<br>Component | Remark                                                                                                               |
|---------|-----------|------------------------|--------------------|----------------------------------------------------------------------------------------------------------------------|
| 5-13-1  | 1M30002MP | VALVE BODY             | 2                  |                                                                                                                      |
| 5-13-2  | 1M30016MB | PACKING VALVE          | 2                  |                                                                                                                      |
| 5-13-3  | 1M30014MM | SEAT SLIDE VALVE       | 2                  | The parts of #5-13 are available with a set as [1M10002MP:VALVE BODY ASSEMBLY]. This is also available individually. |
| 5-13-4  | 1M30013MM | SLIDE VALVE            | 2                  |                                                                                                                      |
| 5-13-5  | 1M30015MM | GUIDE SLIDE VALVE      | 2                  |                                                                                                                      |
| 5-13-6  | 1M30020MM | SPRING                 | 8                  |                                                                                                                      |
| 5-13-7  | 1H30043MB | PLUG                   | 4                  |                                                                                                                      |
| 5-13-8  | 9B2110520 | BOLT M5 × 20           | 8                  |                                                                                                                      |
| 5-13-9  | 1M30019MM | GUIDE SPRING           | 8                  |                                                                                                                      |
| 5-14    | 9S1BG0055 | O RING G-55            | 2                  |                                                                                                                      |
| 5-15    | 9B2210835 | BOLT M8 × 35           | 8                  |                                                                                                                      |
| 5-16    | 1M30006MM | BEARING PIN            | 4                  |                                                                                                                      |
| 5-17    | 1M30017MM | BEARING ARM            | 2                  |                                                                                                                      |
| 5-19    | 1M30010MN | CAP BODY IN            | 1                  | The parts of #5 are available with a set as                                                                          |
| 5-20    | 1M30005MM | CASE SPRING            | 2                  | [1M10001MN:BODY ASSEMBLY]. This is also available individually.                                                      |
| 5-21    | 1M30007MM | BEARING CASE SPRING    | 4                  |                                                                                                                      |
| 5-22    | 1M30008MM | SPRING                 | 2                  |                                                                                                                      |
| 5-23    | 1M30003MB | ARM                    | 2                  |                                                                                                                      |
| 5-24    | 1M30023MM | PIN SHUTTLE            | 2                  |                                                                                                                      |
| 5-25    | 1M30009MM | CAP BODY               | 1                  |                                                                                                                      |
| 5-27    | 9T6125008 | SCREW M5×8             | 8                  |                                                                                                                      |
| 5-28    | 9B2110612 | BOLT M6×12             | 4                  |                                                                                                                      |
| 6       | 1M30024MM | SPACER CENTER ROD      | 2                  |                                                                                                                      |
| 7       | 1M20015MM | CENTER ROD             | 1                  |                                                                                                                      |
| 8       | 1M20021MM | CENTER DISK            | 2                  |                                                                                                                      |
| 9       | 1M20030MM | CENTER DISK            | 2                  |                                                                                                                      |
| 10      | 1M20019SB | DIAPHRAGM              | 2                  |                                                                                                                      |
| 11      | 1M20012EB | VALVE SEAT             | 4                  |                                                                                                                      |
| 12      | 1M20028EB | BALL                   | 4                  |                                                                                                                      |
| 13      | 1M90001MN | BALL VALVE             | 1                  |                                                                                                                      |
| 14      | 1M30031MM | BASE                   | 2                  |                                                                                                                      |
| 15      | 1E30070MB | RUBBER FEET            | 4                  |                                                                                                                      |
| 16      | 9N1731600 | NUT M16 × 1.5          | 2                  |                                                                                                                      |
| 17      | 9W3311600 | CONED DISK SPRING M16  | 2                  |                                                                                                                      |
| 18      | 9B1221060 | BOLT M10 × 60          | 16                 |                                                                                                                      |
| 20      | 9W4211000 | SPRING LOCK WASHER M10 | 16                 |                                                                                                                      |
| 21      | 9B2211235 | BOLT M12 × 35          | 16                 |                                                                                                                      |
| 25      | 9B2211030 | BOLT M10 × 30          | 4                  |                                                                                                                      |
| 26      | 9N2211000 | NUT M10                | 4                  |                                                                                                                      |
| 27      | 9B1110825 | BOLT M8×25             | 4                  |                                                                                                                      |
| 28      | 9N2110800 | NUT M8                 | 4                  |                                                                                                                      |
| 31      | 9S1EG0115 | O RING G-115           | 4                  |                                                                                                                      |
| 33      | 1H90003MK | SILENCER               | 2                  |                                                                                                                      |
| 40      | 1M30033MB | CUSHION CENTER DISK    | 4                  |                                                                                                                      |
| 43      | 9S1EG0270 | O RING G-270           | 2                  |                                                                                                                      |