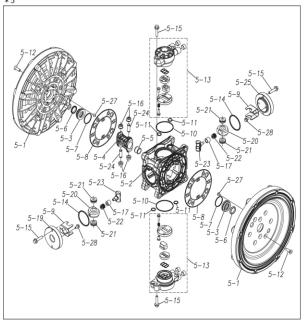

## Parts List TC-X500SHA-M 1M00451MN

| Ref.No. | Parts No. | Description         | Parts<br>Component | Remark                                                          |
|---------|-----------|---------------------|--------------------|-----------------------------------------------------------------|
| 1       | 1M20001SM | OUT CHAMBER         | 2                  |                                                                 |
| 2       | 1M20003SU | IN MANIFOLD         | 1                  |                                                                 |
| 3       | 1M20005SU | OUT MANIFOLD        | 1                  |                                                                 |
| 5       | 1M10001MN | BODY ASSEMBLY       | 1                  |                                                                 |
| 5-1     | 1M30018MM | AIR CHAMBER         | 2                  |                                                                 |
| 5-2     | 1M30001MM | BODY                | 1                  |                                                                 |
| 5-3     | 1M30026MM | BEARING CENTER ROD  | 2                  |                                                                 |
| 5-4     | 1M30011MM | SHUTTLE             | 1                  |                                                                 |
| 5-5     | 1M30012MM | BEARING SHUTTLE     | 1                  | The parts of #5 are available with a set as                     |
| 5-6     | 9S2BA0025 | PACKING             | 2                  | [1M10001MN:BODY ASSEMBLY]. This is also available individually. |
| 5-7     | 9S1BS0036 | O RING S-36         | 2                  | -                                                               |
| 5-8     | 1M30027MB | PACKING BODY        | 2                  |                                                                 |
| 5-9     | 1M30004MM | BRACKET BEARING     | 2                  |                                                                 |
| 5-10    | 9S1BG0065 | O RING G-65         | 2                  |                                                                 |
| 5-11    | 9S1BP0014 | O RING P-14         | 4                  |                                                                 |
| 5-12    | 9B5410825 | BOLT M8 × 25        | 16                 |                                                                 |
| 5-13    | 1M10002MP | VALVE BODY ASSEMBLY | 2                  |                                                                 |

| Ref.No. | Parts No. | Description            | Parts<br>Component | Remark                                                                                                               |
|---------|-----------|------------------------|--------------------|----------------------------------------------------------------------------------------------------------------------|
| 5-13-1  | 1M30002MP | VALVE BODY             | 2                  |                                                                                                                      |
| 5-13-2  | 1M30016MB | PACKING VALVE          | 2                  |                                                                                                                      |
| 5-13-3  | 1M30014MM | SEAT SLIDE VALVE       | 2                  |                                                                                                                      |
| 5-13-4  | 1M30013MM | SLIDE VALVE            | 2                  | The parts of #5-13 are available with a set as [1M10002MP:VALVE BODY ASSEMBLY]. This is also available individually. |
| 5-13-5  | 1M30015MM | GUIDE SLIDE VALVE      | 2                  |                                                                                                                      |
| 5-13-6  | 1M30020MM | SPRING                 | 8                  |                                                                                                                      |
| 5-13-7  | 1H30043MB | PLUG                   | 4                  |                                                                                                                      |
| 5-13-8  | 9B2110520 | BOLT M5×20             | 8                  |                                                                                                                      |
| 5-13-9  | 1M30019MM | GUIDE SPRING           | 8                  |                                                                                                                      |
| 5-14    | 9S1BG0055 | O RING G-55            | 2                  |                                                                                                                      |
| 5-15    | 9B2210835 | BOLT M8×35             | 8                  |                                                                                                                      |
| 5-16    | 1M30006MM | BEARING PIN            | 4                  |                                                                                                                      |
| 5-17    | 1M30017MM | BEARING ARM            | 2                  |                                                                                                                      |
| 5-19    | 1M30010MN | CAP BODY IN            | 1                  | The parts of #5 are available with a set as                                                                          |
| 5-20    | 1M30005MM | CASE SPRING            | 2                  | [1M10001MN:BODY ASSEMBLY]. This is also                                                                              |
| 5-21    | 1M30007MM | BEARING CASE SPRING    | 4                  | available individually.                                                                                              |
| 5-22    | 1M30008MM | SPRING                 | 2                  |                                                                                                                      |
| 5-23    | 1M30003MB | ARM                    | 2                  |                                                                                                                      |
| 5-24    | 1M30023MM | PIN SHUTTLE            | 2                  |                                                                                                                      |
| 5-25    | 1M30009MM | CAP BODY               | 1                  |                                                                                                                      |
| 5-27    | 9T6125008 | SCREW M5 × 8           | 8                  |                                                                                                                      |
| 5-28    | 9B2110612 | BOLT M6×12             | 4                  |                                                                                                                      |
| 6       | 1M30024MM | SPACER CENTER ROD      | 2                  |                                                                                                                      |
| 7       | 1M20015MM | CENTER ROD             | 1                  |                                                                                                                      |
| 8       | 1M20021MM | CENTER DISK            | 2                  |                                                                                                                      |
| 9       | 1M20030MM | CENTER DISK            | 2                  |                                                                                                                      |
| 10      | 1M20020HB | DIAPHRAGM              | 2                  |                                                                                                                      |
| 11      | 1M20012BB | VALVE SEAT             | 4                  |                                                                                                                      |
| 12      | 1M20028BB | BALL                   | 4                  |                                                                                                                      |
| 13      | 1M90001MN | BALL VALVE             | 1                  |                                                                                                                      |
| 14      | 1M30031MM | BASE                   | 2                  |                                                                                                                      |
| 15      | 1E30070MB | RUBBER FEET            | 4                  |                                                                                                                      |
| 16      | 9N1731600 | NUT M16 × 1.5          | 2                  |                                                                                                                      |
| 17      | 9W3311600 | CONED DISK SPRING M16  | 2                  |                                                                                                                      |
| 18      | 9B1221060 | BOLT M10×60            | 16                 |                                                                                                                      |
| 20      | 9W4211000 | SPRING LOCK WASHER M10 | 16                 |                                                                                                                      |
| 21      | 9B2211235 | BOLT M12×35            | 16                 |                                                                                                                      |
| 25      | 9B2211030 | BOLT M10×30            | 4                  |                                                                                                                      |
| 26      | 9N2211000 | NUT M10                | 4                  |                                                                                                                      |
| 27      | 9B1110825 | BOLT M8 × 25           | 4                  |                                                                                                                      |
| 28      | 9N2110800 | NUT M8                 | 4                  |                                                                                                                      |
| 31      | 9S1BG0115 | O RING G-115           | 4                  |                                                                                                                      |
| 33      | 1H90003MK | SILENCER               | 2                  |                                                                                                                      |
| 40      | 1M30033MB | CUSHION CENTER DISK    | 4                  |                                                                                                                      |
| 43      | 9S1BG0270 | O RING G-270           | 2                  |                                                                                                                      |
| 70      | 00100270  |                        |                    |                                                                                                                      |