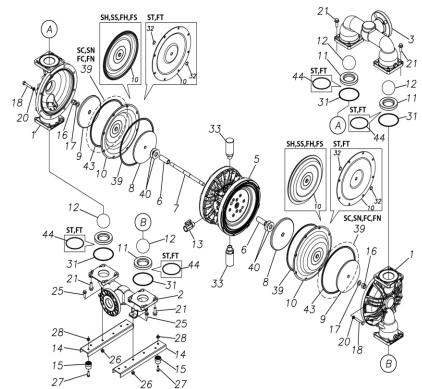

## Parts List TC-X500SHA-M 1M00451MN

| Ref.No. | Parts No. | Description         | Parts<br>Component | Remark                                                          |
|---------|-----------|---------------------|--------------------|-----------------------------------------------------------------|
| 1       | 1M20001SM | OUT CHAMBER         | 2                  |                                                                 |
| 2       | 1M20003SU | IN MANIFOLD         | 1                  |                                                                 |
| 3       | 1M20005SU | OUT MANIFOLD        | 1                  |                                                                 |
| 5       | 1M10001MN | BODY ASSEMBLY       | 1                  |                                                                 |
| 5-1     | 1M30018MM | AIR CHAMBER         | 2                  |                                                                 |
| 5-2     | 1M30001MM | BODY                | 1                  |                                                                 |
| 5-3     | 1M30026MM | BEARING CENTER ROD  | 2                  |                                                                 |
| 5-4     | 1M30011MM | SHUTTLE             | 1                  |                                                                 |
| 5-5     | 1M30012MM | BEARING SHUTTLE     | 1                  | The parts of #5 are available with a set as                     |
| 5-6     | 9S2BA0025 | PACKING             | 2                  | [1M10001MN:BODY ASSEMBLY]. This is also available individually. |
| 5-7     | 9S1BS0036 | O RING S-36         | 2                  | -                                                               |
| 5-8     | 1M30027MB | PACKING BODY        | 2                  |                                                                 |
| 5-9     | 1M30004MM | BRACKET BEARING     | 2                  |                                                                 |
| 5-10    | 9S1BG0065 | O RING G-65         | 2                  |                                                                 |
| 5-11    | 9S1BP0014 | O RING P-14         | 4                  |                                                                 |
| 5-12    | 9B5410825 | BOLT M8 × 25        | 16                 |                                                                 |
| 5-13    | 1M10002MP | VALVE BODY ASSEMBLY | 2                  |                                                                 |

| Ref.No. | Parts No. | Description            | Parts<br>Component | Remark                                                                                                               |
|---------|-----------|------------------------|--------------------|----------------------------------------------------------------------------------------------------------------------|
| 5-13-1  | 1M30002MP | VALVE BODY             | 2                  |                                                                                                                      |
| 5-13-2  | 1M30016MB | PACKING VALVE          | 2                  |                                                                                                                      |
| 5-13-3  | 1M30014MM | SEAT SLIDE VALVE       | 2                  |                                                                                                                      |
| 5-13-4  | 1M30013MM | SLIDE VALVE            | 2                  | The parts of #5-13 are available with a set as [1M10002MP:VALVE BODY ASSEMBLY]. This is also available individually. |
| 5-13-5  | 1M30015MM | GUIDE SLIDE VALVE      | 2                  |                                                                                                                      |
| 5-13-6  | 1M30020MM | SPRING                 | 8                  |                                                                                                                      |
| 5-13-7  | 1H30043MB | PLUG                   | 4                  |                                                                                                                      |
| 5-13-8  | 9B2110520 | BOLT M5×20             | 8                  |                                                                                                                      |
| 5-13-9  | 1M30019MM | GUIDE SPRING           | 8                  |                                                                                                                      |
| 5-14    | 9S1BG0055 | O RING G-55            | 2                  |                                                                                                                      |
| 5-15    | 9B2210835 | BOLT M8×35             | 8                  |                                                                                                                      |
| 5-16    | 1M30006MM | BEARING PIN            | 4                  |                                                                                                                      |
| 5-17    | 1M30017MM | BEARING ARM            | 2                  |                                                                                                                      |
| 5-19    | 1M30010MN | CAP BODY IN            | 1                  | The parts of #5 are available with a set as                                                                          |
| 5-20    | 1M30005MM | CASE SPRING            | 2                  | [1M10001MN:BODY ASSEMBLY]. This is also                                                                              |
| 5-21    | 1M30007MM | BEARING CASE SPRING    | 4                  | available individually.                                                                                              |
| 5-22    | 1M30008MM | SPRING                 | 2                  |                                                                                                                      |
| 5-23    | 1M30003MB | ARM                    | 2                  |                                                                                                                      |
| 5-24    | 1M30023MM | PIN SHUTTLE            | 2                  |                                                                                                                      |
| 5-25    | 1M30009MM | CAP BODY               | 1                  |                                                                                                                      |
| 5-27    | 9T6125008 | SCREW M5 × 8           | 8                  |                                                                                                                      |
| 5-28    | 9B2110612 | BOLT M6×12             | 4                  |                                                                                                                      |
| 6       | 1M30024MM | SPACER CENTER ROD      | 2                  |                                                                                                                      |
| 7       | 1M20015MM | CENTER ROD             | 1                  |                                                                                                                      |
| 8       | 1M20021MM | CENTER DISK            | 2                  |                                                                                                                      |
| 9       | 1M20030MM | CENTER DISK            | 2                  |                                                                                                                      |
| 10      | 1M20020HB | DIAPHRAGM              | 2                  |                                                                                                                      |
| 11      | 1M20012BB | VALVE SEAT             | 4                  |                                                                                                                      |
| 12      | 1M20028BB | BALL                   | 4                  |                                                                                                                      |
| 13      | 1M90001MN | BALL VALVE             | 1                  |                                                                                                                      |
| 14      | 1M30031MM | BASE                   | 2                  |                                                                                                                      |
| 15      | 1E30070MB | RUBBER FEET            | 4                  |                                                                                                                      |
| 16      | 9N1731600 | NUT M16 × 1.5          | 2                  |                                                                                                                      |
| 17      | 9W3311600 | CONED DISK SPRING M16  | 2                  |                                                                                                                      |
| 18      | 9B1221060 | BOLT M10×60            | 16                 |                                                                                                                      |
| 20      | 9W4211000 | SPRING LOCK WASHER M10 | 16                 |                                                                                                                      |
| 21      | 9B2211235 | BOLT M12×35            | 16                 |                                                                                                                      |
| 25      | 9B2211030 | BOLT M10×30            | 4                  |                                                                                                                      |
| 26      | 9N2211000 | NUT M10                | 4                  |                                                                                                                      |
| 27      | 9B1110825 | BOLT M8 × 25           | 4                  |                                                                                                                      |
| 28      | 9N2110800 | NUT M8                 | 4                  |                                                                                                                      |
| 31      | 9S1BG0115 | O RING G-115           | 4                  |                                                                                                                      |
| 33      | 1H90003MK | SILENCER               | 2                  |                                                                                                                      |
| 40      | 1M30033MB | CUSHION CENTER DISK    | 4                  |                                                                                                                      |
| 43      | 9S1BG0270 | O RING G-270           | 2                  |                                                                                                                      |
| 70      | 00100270  |                        |                    |                                                                                                                      |