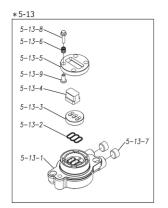

| Ref.No. | Parts No. | Description            | Parts<br>Component | Remark                                                                                                               |
|---------|-----------|------------------------|--------------------|----------------------------------------------------------------------------------------------------------------------|
| 5-13-1  | 1M30002MP | VALVE BODY             | 2                  |                                                                                                                      |
| 5-13-2  | 1M30016MB | PACKING VALVE          | 2                  |                                                                                                                      |
| 5-13-3  | 1M30014MM | SEAT SLIDE VALVE       | 2                  |                                                                                                                      |
| 5-13-4  | 1M30013MM | SLIDE VALVE            | 2                  | The parts of #5-13 are available with a set as [1M10002MP:VALVE BODY ASSEMBLY]. This is also available individually. |
| 5-13-5  | 1M30015MM | GUIDE SLIDE VALVE      | 2                  |                                                                                                                      |
| 5-13-6  | 1M30020MM | SPRING                 | 8                  |                                                                                                                      |
| 5-13-7  | 1H30043MB | PLUG                   | 4                  |                                                                                                                      |
| 5-13-8  | 9B2110520 | BOLT M5×20             | 8                  |                                                                                                                      |
| 5-13-9  | 1M30019MM | GUIDE SPRING           | 8                  |                                                                                                                      |
| 5-14    | 9S1BG0055 | O RING G-55            | 2                  |                                                                                                                      |
| 5-15    | 9B2210835 | BOLT M8×35             | 8                  |                                                                                                                      |
| 5-16    | 1M30006MM | BEARING PIN            | 4                  |                                                                                                                      |
| 5-17    | 1M30017MM | BEARING ARM            | 2                  |                                                                                                                      |
| 5-19    | 1M30010MN | CAP BODY IN            | 1                  | The parts of #5 are available with a set as                                                                          |
| 5-20    | 1M30005MM | CASE SPRING            | 2                  | [1M10001MN:BODY ASSEMBLY]. This is also                                                                              |
| 5-21    | 1M30007MM | BEARING CASE SPRING    | 4                  | available individually.                                                                                              |
| 5-22    | 1M30008MM | SPRING                 | 2                  |                                                                                                                      |
| 5-23    | 1M30003MB | ARM                    | 2                  |                                                                                                                      |
| 5-24    | 1M30023MM | PIN SHUTTLE            | 2                  |                                                                                                                      |
| 5-25    | 1M30009MM | CAP BODY               | 1                  |                                                                                                                      |
| 5-27    | 9T6125008 | SCREW M5 × 8           | 8                  |                                                                                                                      |
| 5-28    | 9B2110612 | BOLT M6×12             | 4                  |                                                                                                                      |
| 6       | 1M30024MM | SPACER CENTER ROD      | 2                  |                                                                                                                      |
| 7       | 1M20015MM | CENTER ROD             | 1                  |                                                                                                                      |
| 8       | 1M20021MM | CENTER DISK            | 2                  |                                                                                                                      |
| 9       | 1M20030MM | CENTER DISK            | 2                  |                                                                                                                      |
| 10      | 1M20020HB | DIAPHRAGM              | 2                  |                                                                                                                      |
| 11      | 1M20012BB | VALVE SEAT             | 4                  |                                                                                                                      |
| 12      | 1M20028BB | BALL                   | 4                  |                                                                                                                      |
| 13      | 1M90001MN | BALL VALVE             | 1                  |                                                                                                                      |
| 14      | 1M30031MM | BASE                   | 2                  |                                                                                                                      |
| 15      | 1E30070MB | RUBBER FEET            | 4                  |                                                                                                                      |
| 16      | 9N1731600 | NUT M16 × 1.5          | 2                  |                                                                                                                      |
| 17      | 9W3311600 | CONED DISK SPRING M16  | 2                  |                                                                                                                      |
| 18      | 9B1221060 | BOLT M10×60            | 16                 |                                                                                                                      |
| 20      | 9W4211000 | SPRING LOCK WASHER M10 | 16                 |                                                                                                                      |
| 21      | 9B2211235 | BOLT M12×35            | 16                 |                                                                                                                      |
| 25      | 9B2211030 | BOLT M10×30            | 4                  |                                                                                                                      |
| 26      | 9N2211000 | NUT M10                | 4                  |                                                                                                                      |
| 27      | 9B1110825 | BOLT M8 × 25           | 4                  |                                                                                                                      |
| 28      | 9N2110800 | NUT M8                 | 4                  |                                                                                                                      |
| 31      | 9S1BG0115 | O RING G-115           | 4                  |                                                                                                                      |
| 33      | 1H90003MK | SILENCER               | 2                  |                                                                                                                      |
| 40      | 1M30033MB | CUSHION CENTER DISK    | 4                  |                                                                                                                      |
| 43      | 9S1BG0270 | O RING G-270           | 2                  |                                                                                                                      |
| 70      | 00100270  |                        |                    |                                                                                                                      |