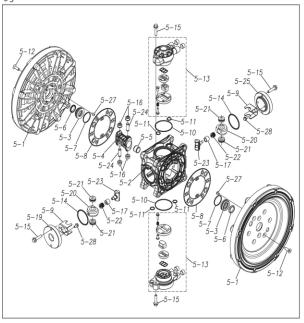

## ■ Parts List TC-X500SEA-M 1M00448MN

| Ref.No. | Parts No. | Description         | Parts<br>Component | Remark                                                          |
|---------|-----------|---------------------|--------------------|-----------------------------------------------------------------|
| 1       | 1M20001SM | OUT CHAMBER         | 2                  |                                                                 |
| 2       | 1M20003SU | IN MANIFOLD         | 1                  |                                                                 |
| 3       | 1M20005SU | OUT MANIFOLD        | 1                  |                                                                 |
| 5       | 1M10001MN | BODY ASSEMBLY       | 1                  |                                                                 |
| 5-1     | 1M30018MM | AIR CHAMBER         | 2                  |                                                                 |
| 5-2     | 1M30001MM | BODY                | 1                  |                                                                 |
| 5-3     | 1M30026MM | BEARING CENTER ROD  | 2                  |                                                                 |
| 5-4     | 1M30011MM | SHUTTLE             | 1                  |                                                                 |
| 5-5     | 1M30012MM | BEARING SHUTTLE     | 1                  | The parts of #5 are available with a set as                     |
| 5-6     | 9S2BA0025 | PACKING             | 2                  | [1M10001MN:BODY ASSEMBLY]. This is also available individually. |
| 5-7     | 9S1BS0036 | O RING S-36         | 2                  | ,                                                               |
| 5-8     | 1M30027MB | PACKING BODY        | 2                  |                                                                 |
| 5-9     | 1M30004MM | BRACKET BEARING     | 2                  |                                                                 |
| 5-10    | 9S1BG0065 | O RING G-65         | 2                  |                                                                 |
| 5-11    | 9S1BP0014 | O RING P-14         | 4                  |                                                                 |
| 5-12    | 9B5410825 | BOLT M8 × 25        | 16                 |                                                                 |
| 5-13    | 1M10002MP | VALVE BODY ASSEMBLY | 2                  |                                                                 |

| Ref.№. | Parts No. | Description            | Parts<br>Component | Remark                                                                                                               |
|--------|-----------|------------------------|--------------------|----------------------------------------------------------------------------------------------------------------------|
| 5-13-1 | 1M30002MP | VALVE BODY             | 2                  |                                                                                                                      |
| 5-13-2 | 1M30016MB | PACKING VALVE          | 2                  | The parts of #5-13 are available with a set as [1M10002MP:VALVE BODY ASSEMBLY]. This is also available individually. |
| 5-13-3 | 1M30014MM | SEAT SLIDE VALVE       | 2                  |                                                                                                                      |
| 5-13-4 | 1M30013MM | SLIDE VALVE            | 2                  |                                                                                                                      |
| 5-13-5 | 1M30015MM | GUIDE SLIDE VALVE      | 2                  |                                                                                                                      |
| 5-13-6 | 1M30020MM | SPRING                 | 8                  |                                                                                                                      |
| 5-13-7 | 1H30043MB | PLUG                   | 4                  |                                                                                                                      |
| 5-13-8 | 9B2110520 | BOLT M5×20             | 8                  |                                                                                                                      |
| 5-13-9 | 1M30019MM | GUIDE SPRING           | 8                  |                                                                                                                      |
| 5-14   | 9S1BG0055 | O RING G-55            | 2                  |                                                                                                                      |
| 5-15   | 9B2210835 | BOLT M8 × 35           | 8                  |                                                                                                                      |
| 5-16   | 1M30006MM | BEARING PIN            | 4                  |                                                                                                                      |
| 5-17   | 1M30017MM | BEARING ARM            | 2                  |                                                                                                                      |
| 5-19   | 1M30010MN | CAP BODY IN            | 1                  | The parts of #5 are available with a set as                                                                          |
| 5-20   | 1M30005MM | CASE SPRING            | 2                  | [1M10001MN:BODY ASSEMBLY]. This is also available individually.                                                      |
| 5-21   | 1M30007MM | BEARING CASE SPRING    | 4                  | available individually.                                                                                              |
| 5-22   | 1M30008MM | SPRING                 | 2                  |                                                                                                                      |
| 5-23   | 1M30003MB | ARM                    | 2                  |                                                                                                                      |
| 5-24   | 1M30023MM | PIN SHUTTLE            | 2                  |                                                                                                                      |
| 5-25   | 1M30009MM | CAP BODY               | 1                  |                                                                                                                      |
| 5-27   | 9T6125008 | SCREW M5 × 8           | 8                  |                                                                                                                      |
| 5-28   | 9B2110612 | BOLT M6×12             | 4                  |                                                                                                                      |
| 6      | 1M30024MM | SPACER CENTER ROD      | 2                  |                                                                                                                      |
| 7      | 1M20015MM | CENTER ROD             | 1                  |                                                                                                                      |
| 8      | 1M20021MM | CENTER DISK            | 2                  |                                                                                                                      |
| 9      | 1M20030MM | CENTER DISK            | 2                  |                                                                                                                      |
| 10     | 1M20017EB | DIAPHRAGM              | 2                  |                                                                                                                      |
| 11     | 1M20012EB | VALVE SEAT             | 4                  |                                                                                                                      |
| 12     | 1M20028EB | BALL                   | 4                  |                                                                                                                      |
| 13     | 1M90001MN | BALL VALVE             | 1                  |                                                                                                                      |
| 14     | 1M30031MM | BASE                   | 2                  |                                                                                                                      |
| 15     | 1E30070MB | RUBBER FEET            | 4                  |                                                                                                                      |
| 16     | 9N1731600 | NUT M16 × 1.5          | 2                  |                                                                                                                      |
| 17     | 9W3311600 | CONED DISK SPRING M16  | 2                  |                                                                                                                      |
| 18     | 9B1221060 | BOLT M10 × 60          | 16                 |                                                                                                                      |
| 20     | 9W4211000 | SPRING LOCK WASHER M10 | 16                 |                                                                                                                      |
| 21     | 9B2211235 | BOLT M12 × 35          | 16                 |                                                                                                                      |
| 25     | 9B2211030 | BOLT M10 × 30          | 4                  |                                                                                                                      |
| 26     | 9N2211000 | NUT M10                | 4                  |                                                                                                                      |
| 27     | 9B1110825 | BOLT M8 × 25           | 4                  |                                                                                                                      |
| 28     | 9N2110800 | NUT M8                 | 4                  |                                                                                                                      |
| 31     | 9S1EG0115 | O RING G-115           | 4                  |                                                                                                                      |
| 33     | 1H90003MK | SILENCER               | 2                  |                                                                                                                      |
| 39     | 9S1BG0270 | O RING G-270           | 2                  |                                                                                                                      |
| 40     | 1M30033MB | CUSHION CENTER DISK    | 4                  |                                                                                                                      |
| 43     | 9S1EG0270 | O RING G-270           | 2                  |                                                                                                                      |
|        |           | I .                    | 1                  |                                                                                                                      |