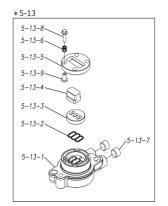

| Ref.№. | Parts No. | Description            | Parts<br>Component | Remark                                                                                                               |
|--------|-----------|------------------------|--------------------|----------------------------------------------------------------------------------------------------------------------|
| 5-13-1 | 1M30002MP | VALVE BODY             | 2                  |                                                                                                                      |
| 5-13-2 | 1M30016MB | PACKING VALVE          | 2                  | The parts of #5-13 are available with a set as [1M10002MP:VALVE BODY ASSEMBLY]. This is also available individually. |
| 5-13-3 | 1M30014MM | SEAT SLIDE VALVE       | 2                  |                                                                                                                      |
| 5-13-4 | 1M30013MM | SLIDE VALVE            | 2                  |                                                                                                                      |
| 5-13-5 | 1M30015MM | GUIDE SLIDE VALVE      | 2                  |                                                                                                                      |
| 5-13-6 | 1M30020MM | SPRING                 | 8                  |                                                                                                                      |
| 5-13-7 | 1H30043MB | PLUG                   | 4                  |                                                                                                                      |
| 5-13-8 | 9B2110520 | BOLT M5×20             | 8                  |                                                                                                                      |
| 5-13-9 | 1M30019MM | GUIDE SPRING           | 8                  |                                                                                                                      |
| 5-14   | 9S1BG0055 | O RING G-55            | 2                  |                                                                                                                      |
| 5-15   | 9B2210835 | BOLT M8 × 35           | 8                  |                                                                                                                      |
| 5-16   | 1M30006MM | BEARING PIN            | 4                  |                                                                                                                      |
| 5-17   | 1M30017MM | BEARING ARM            | 2                  |                                                                                                                      |
| 5-19   | 1M30010MN | CAP BODY IN            | 1                  | The parts of #5 are available with a set as                                                                          |
| 5-20   | 1M30005MM | CASE SPRING            | 2                  | [1M10001MN:BODY ASSEMBLY]. This is also available individually.                                                      |
| 5-21   | 1M30007MM | BEARING CASE SPRING    | 4                  | available individually.                                                                                              |
| 5-22   | 1M30008MM | SPRING                 | 2                  |                                                                                                                      |
| 5-23   | 1M30003MB | ARM                    | 2                  |                                                                                                                      |
| 5-24   | 1M30023MM | PIN SHUTTLE            | 2                  |                                                                                                                      |
| 5-25   | 1M30009MM | CAP BODY               | 1                  |                                                                                                                      |
| 5-27   | 9T6125008 | SCREW M5 × 8           | 8                  |                                                                                                                      |
| 5-28   | 9B2110612 | BOLT M6×12             | 4                  |                                                                                                                      |
| 6      | 1M30024MM | SPACER CENTER ROD      | 2                  |                                                                                                                      |
| 7      | 1M20015MM | CENTER ROD             | 1                  |                                                                                                                      |
| 8      | 1M20021MM | CENTER DISK            | 2                  |                                                                                                                      |
| 9      | 1M20030MM | CENTER DISK            | 2                  |                                                                                                                      |
| 10     | 1M20017EB | DIAPHRAGM              | 2                  |                                                                                                                      |
| 11     | 1M20012EB | VALVE SEAT             | 4                  |                                                                                                                      |
| 12     | 1M20028EB | BALL                   | 4                  |                                                                                                                      |
| 13     | 1M90001MN | BALL VALVE             | 1                  |                                                                                                                      |
| 14     | 1M30031MM | BASE                   | 2                  |                                                                                                                      |
| 15     | 1E30070MB | RUBBER FEET            | 4                  |                                                                                                                      |
| 16     | 9N1731600 | NUT M16 × 1.5          | 2                  |                                                                                                                      |
| 17     | 9W3311600 | CONED DISK SPRING M16  | 2                  |                                                                                                                      |
| 18     | 9B1221060 | BOLT M10 × 60          | 16                 |                                                                                                                      |
| 20     | 9W4211000 | SPRING LOCK WASHER M10 | 16                 |                                                                                                                      |
| 21     | 9B2211235 | BOLT M12 × 35          | 16                 |                                                                                                                      |
| 25     | 9B2211030 | BOLT M10 × 30          | 4                  |                                                                                                                      |
| 26     | 9N2211000 | NUT M10                | 4                  |                                                                                                                      |
| 27     | 9B1110825 | BOLT M8 × 25           | 4                  |                                                                                                                      |
| 28     | 9N2110800 | NUT M8                 | 4                  |                                                                                                                      |
| 31     | 9S1EG0115 | O RING G-115           | 4                  |                                                                                                                      |
| 33     | 1H90003MK | SILENCER               | 2                  |                                                                                                                      |
| 39     | 9S1BG0270 | O RING G-270           | 2                  |                                                                                                                      |
| 40     | 1M30033MB | CUSHION CENTER DISK    | 4                  |                                                                                                                      |
| 43     | 9S1EG0270 | O RING G-270           | 2                  |                                                                                                                      |
|        |           | I .                    | 1                  |                                                                                                                      |