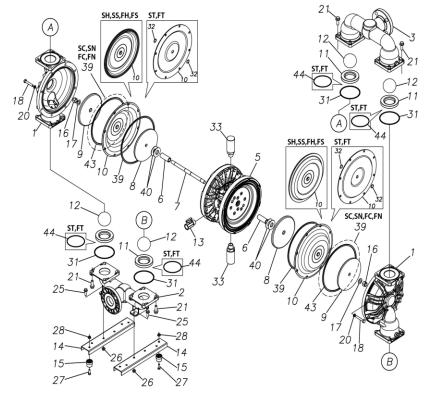

## ■ Parts List TC-X500SEA-M 1M00448MN

| Ref.No. | Parts No. | Description         | Parts<br>Component | Remark                                                          |
|---------|-----------|---------------------|--------------------|-----------------------------------------------------------------|
| 1       | 1M20001SM | OUT CHAMBER         | 2                  |                                                                 |
| 2       | 1M20003SU | IN MANIFOLD         | 1                  |                                                                 |
| 3       | 1M20005SU | OUT MANIFOLD        | 1                  |                                                                 |
| 5       | 1M10001MN | BODY ASSEMBLY       | 1                  |                                                                 |
| 5-1     | 1M30018MM | AIR CHAMBER         | 2                  |                                                                 |
| 5-2     | 1M30001MM | BODY                | 1                  |                                                                 |
| 5-3     | 1M30026MM | BEARING CENTER ROD  | 2                  |                                                                 |
| 5-4     | 1M30011MM | SHUTTLE             | 1                  |                                                                 |
| 5-5     | 1M30012MM | BEARING SHUTTLE     | 1                  | The parts of #5 are available with a set as                     |
| 5-6     | 9S2BA0025 | PACKING             | 2                  | [1M10001MN:BODY ASSEMBLY]. This is also available individually. |
| 5-7     | 9S1BS0036 | O RING S-36         | 2                  | ,                                                               |
| 5-8     | 1M30027MB | PACKING BODY        | 2                  |                                                                 |
| 5-9     | 1M30004MM | BRACKET BEARING     | 2                  |                                                                 |
| 5-10    | 9S1BG0065 | O RING G-65         | 2                  |                                                                 |
| 5-11    | 9S1BP0014 | O RING P-14         | 4                  |                                                                 |
| 5-12    | 9B5410825 | BOLT M8 × 25        | 16                 |                                                                 |
| 5-13    | 1M10002MP | VALVE BODY ASSEMBLY | 2                  |                                                                 |

| Ref.№. | Parts No. | Description            | Parts<br>Component | Remark                                                                                                               |
|--------|-----------|------------------------|--------------------|----------------------------------------------------------------------------------------------------------------------|
| 5-13-1 | 1M30002MP | VALVE BODY             | 2                  |                                                                                                                      |
| 5-13-2 | 1M30016MB | PACKING VALVE          | 2                  | The parts of #5-13 are available with a set as [1M10002MP:VALVE BODY ASSEMBLY]. This is also available individually. |
| 5-13-3 | 1M30014MM | SEAT SLIDE VALVE       | 2                  |                                                                                                                      |
| 5-13-4 | 1M30013MM | SLIDE VALVE            | 2                  |                                                                                                                      |
| 5-13-5 | 1M30015MM | GUIDE SLIDE VALVE      | 2                  |                                                                                                                      |
| 5-13-6 | 1M30020MM | SPRING                 | 8                  |                                                                                                                      |
| 5-13-7 | 1H30043MB | PLUG                   | 4                  |                                                                                                                      |
| 5-13-8 | 9B2110520 | BOLT M5×20             | 8                  |                                                                                                                      |
| 5-13-9 | 1M30019MM | GUIDE SPRING           | 8                  |                                                                                                                      |
| 5-14   | 9S1BG0055 | O RING G-55            | 2                  |                                                                                                                      |
| 5-15   | 9B2210835 | BOLT M8 × 35           | 8                  |                                                                                                                      |
| 5-16   | 1M30006MM | BEARING PIN            | 4                  |                                                                                                                      |
| 5-17   | 1M30017MM | BEARING ARM            | 2                  |                                                                                                                      |
| 5-19   | 1M30010MN | CAP BODY IN            | 1                  | The parts of #5 are available with a set as                                                                          |
| 5-20   | 1M30005MM | CASE SPRING            | 2                  | [1M10001MN:BODY ASSEMBLY]. This is also available individually.                                                      |
| 5-21   | 1M30007MM | BEARING CASE SPRING    | 4                  | available individually.                                                                                              |
| 5-22   | 1M30008MM | SPRING                 | 2                  |                                                                                                                      |
| 5-23   | 1M30003MB | ARM                    | 2                  |                                                                                                                      |
| 5-24   | 1M30023MM | PIN SHUTTLE            | 2                  |                                                                                                                      |
| 5-25   | 1M30009MM | CAP BODY               | 1                  |                                                                                                                      |
| 5-27   | 9T6125008 | SCREW M5 × 8           | 8                  |                                                                                                                      |
| 5-28   | 9B2110612 | BOLT M6×12             | 4                  |                                                                                                                      |
| 6      | 1M30024MM | SPACER CENTER ROD      | 2                  |                                                                                                                      |
| 7      | 1M20015MM | CENTER ROD             | 1                  |                                                                                                                      |
| 8      | 1M20021MM | CENTER DISK            | 2                  |                                                                                                                      |
| 9      | 1M20030MM | CENTER DISK            | 2                  |                                                                                                                      |
| 10     | 1M20017EB | DIAPHRAGM              | 2                  |                                                                                                                      |
| 11     | 1M20012EB | VALVE SEAT             | 4                  |                                                                                                                      |
| 12     | 1M20028EB | BALL                   | 4                  |                                                                                                                      |
| 13     | 1M90001MN | BALL VALVE             | 1                  |                                                                                                                      |
| 14     | 1M30031MM | BASE                   | 2                  |                                                                                                                      |
| 15     | 1E30070MB | RUBBER FEET            | 4                  |                                                                                                                      |
| 16     | 9N1731600 | NUT M16 × 1.5          | 2                  |                                                                                                                      |
| 17     | 9W3311600 | CONED DISK SPRING M16  | 2                  |                                                                                                                      |
| 18     | 9B1221060 | BOLT M10 × 60          | 16                 |                                                                                                                      |
| 20     | 9W4211000 | SPRING LOCK WASHER M10 | 16                 |                                                                                                                      |
| 21     | 9B2211235 | BOLT M12 × 35          | 16                 |                                                                                                                      |
| 25     | 9B2211030 | BOLT M10 × 30          | 4                  |                                                                                                                      |
| 26     | 9N2211000 | NUT M10                | 4                  |                                                                                                                      |
| 27     | 9B1110825 | BOLT M8 × 25           | 4                  |                                                                                                                      |
| 28     | 9N2110800 | NUT M8                 | 4                  |                                                                                                                      |
| 31     | 9S1EG0115 | O RING G-115           | 4                  |                                                                                                                      |
| 33     | 1H90003MK | SILENCER               | 2                  |                                                                                                                      |
| 39     | 9S1BG0270 | O RING G-270           | 2                  |                                                                                                                      |
| 40     | 1M30033MB | CUSHION CENTER DISK    | 4                  |                                                                                                                      |
| 43     | 9S1EG0270 | O RING G-270           | 2                  |                                                                                                                      |
|        |           | I .                    | 1                  |                                                                                                                      |